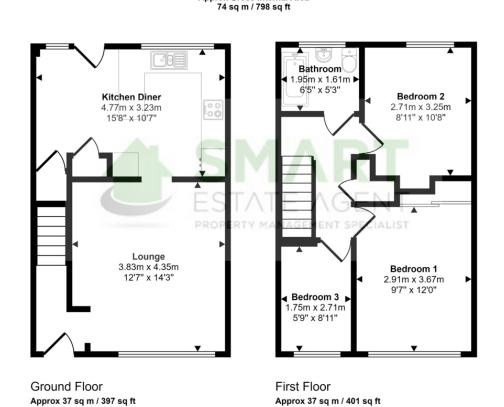

Approx Gross Internal Area

This floorplan is only for illustrative purposes and is not to scale. Measurements of rooms, doors, windows, and any items are approximate and no responsibility is taken for any error, omission or mis-statement. Icons of items such as bathroom suites are representations only and may not look like the real items. Made with Made Snappy 360.