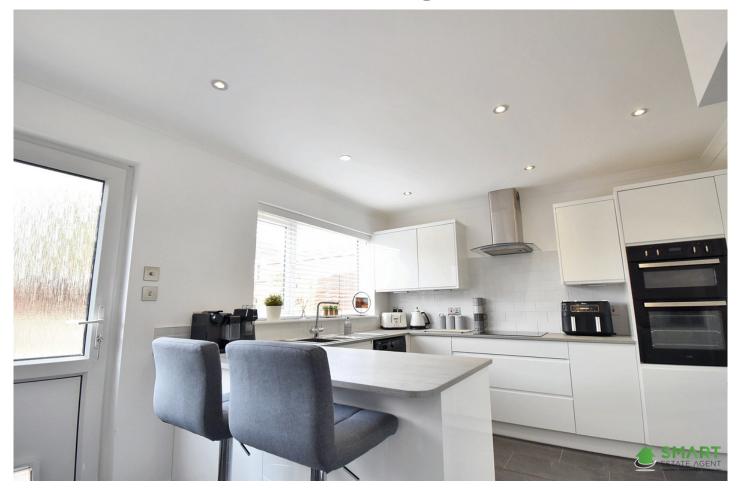

The kitchen diner is located to the rear of the ground floor and has been tastefully designed and upgraded to include a range of base and eye level units, breakfast bar, stainless steel sink inset into the worktop, intergraded electric oven and grill, space and plumbing for a washing machine and further space for a fridge and freezer. The kitchen also provides ample space for a dining table.