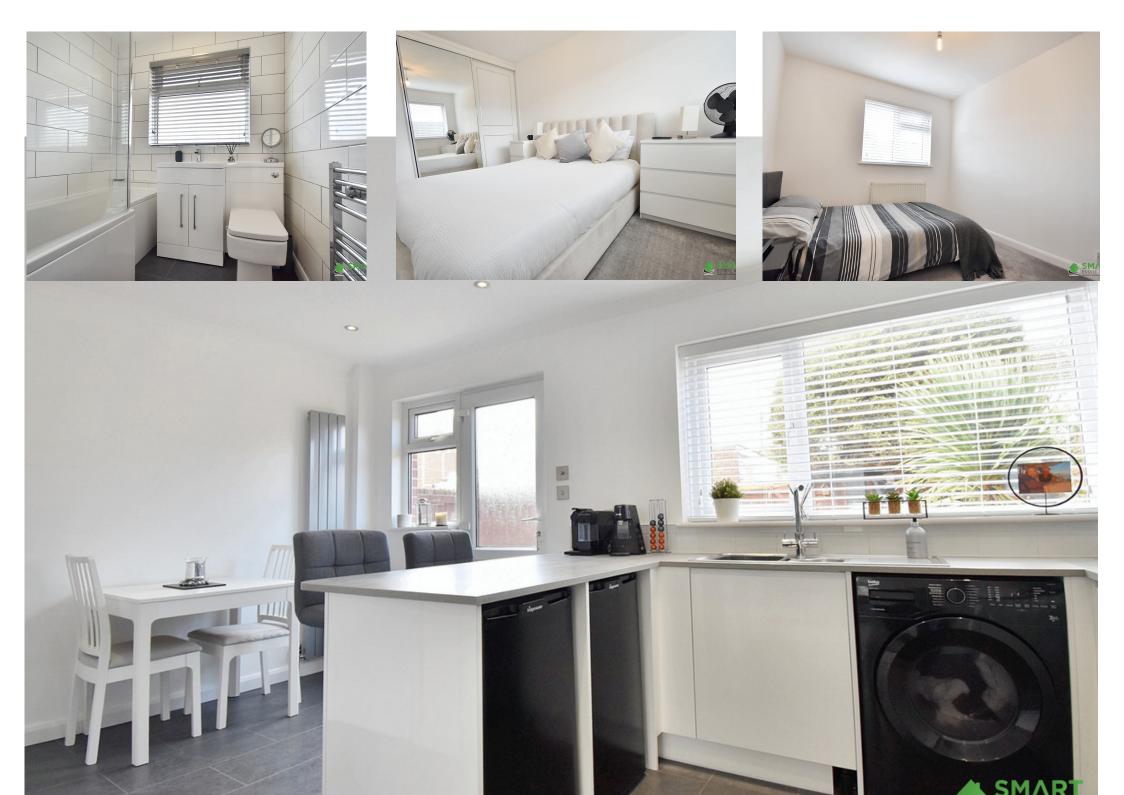

The kitchen diner is located to the rear of the ground floor and has been tastefully designed and upgraded to include a range of base and eye level units, breakfast bar, stainless steel sink inset into the worktop, intergraded electric oven and grill, space and plumbing for a washing machine and further space for a fridge and freezer. The kitchen also provides ample space for a dining table.

The newly fitted three piece white bathroom suite includes a bathtub with shower over, wash hand basin, WC and heated towel rail.

To the rear of the property is a low maintenance rear garden which is accessed via the kitchen diner. There is also a useful storage shed at the end of the garden followed by access to the rear of the property. There is also a single garage is conveniently located Enbloc.