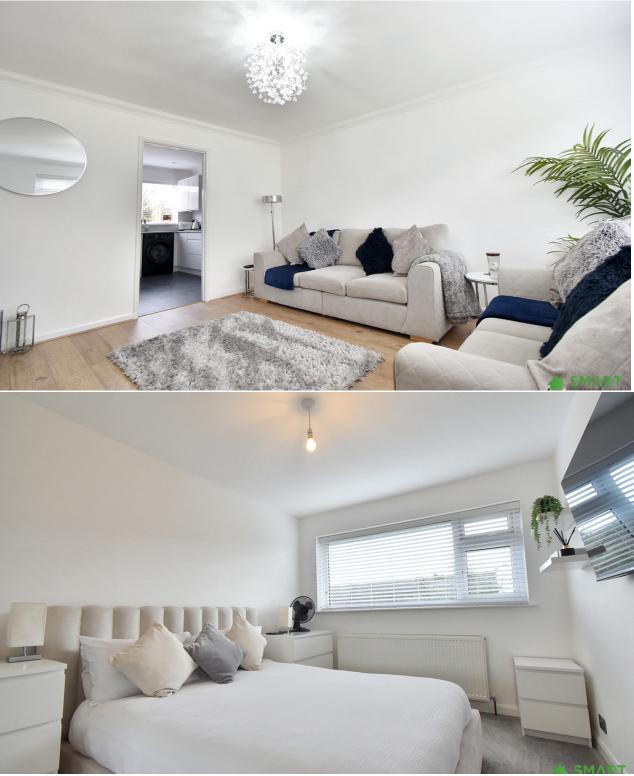

Entering the home you are greeted by a welcoming entrance hall followed by stairs ascending to the first floor. To the Right of the entrance hall is the spacious living area which is especially light and airy thanks to the large upvc double glazed window flooding the room with natural daylight.

On the first floor you will find three bedrooms two of which are double in size with the third being a comfortable single. The master bedroom offers plenty of space for bedroom furniture in addition to benefiting from fitted wardrobes.