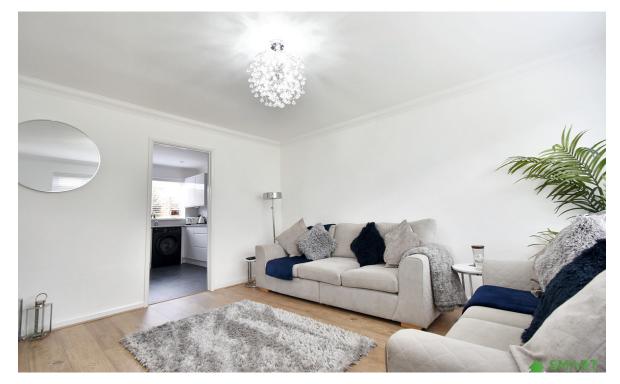

Entering the home you are greeted by a welcoming entrance hall followed by stairs ascending to the first floor. To the Right of the entrance hall is the spacious living area which is especially light and airy thanks to the large upvc double glazed window flooding the room with natural daylight.