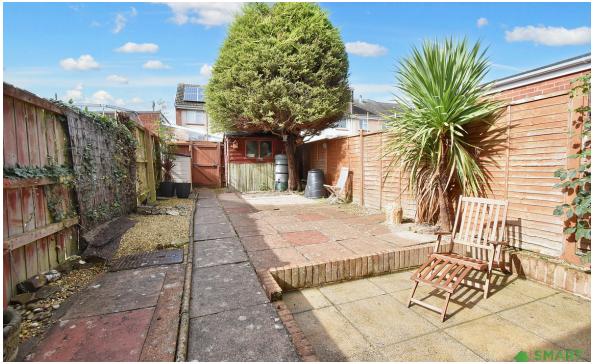

The newly fitted three piece white bathroom suite includes a bathtub with shower over, wash hand basin, WC and heated towel rail.

To the rear of the property is a low maintenance rear garden which is accessed via the kitchen diner. There is also a useful storage shed at the end of the garden followed by access to the rear of the property. There is also a single garage is conveniently located Enbloc.