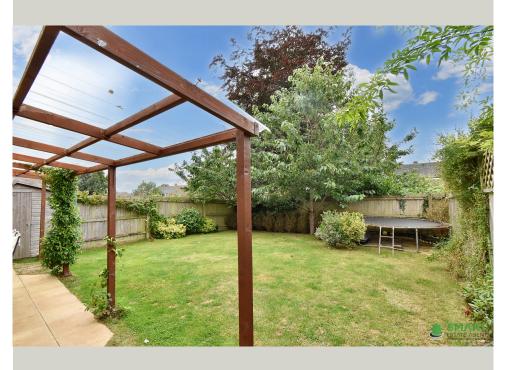

The stylish three-piece family bathroom suite is also located on the second floor and comprises of bathtub with shower over, WC and wash hand basin.

To the front of the property you will find off-road parking for two vehicles, whilst to the rear is a beautiful garden which is mostly laid to lawn and offers plenty of room for garden furniture and alfresco dining in the summer months.