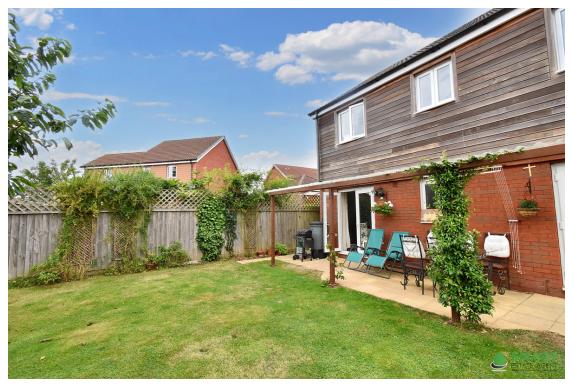

The stylish three-piece family bathroom suite is also located on the second floor and comprises of bathtub with shower over, WC and wash hand basin.

To the front of the property you will find off-road parking for two vehicles, whilst to the rear is a beautiful garden which is mostly laid to lawn and offers plenty of room for garden furniture and alfresco dining in the summer months.