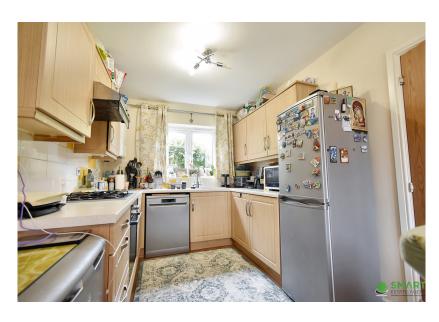

The kitchen diner provides plenty of space for a dining table and chairs and is especially light and airy due to the large French doors flooding the room with natural daylight. The kitchen has plenty of base and eye level kitchen units in addition to space and plumbing for a washing machine. You will also find an integrated four ring gas hob with extractor over and oven below.