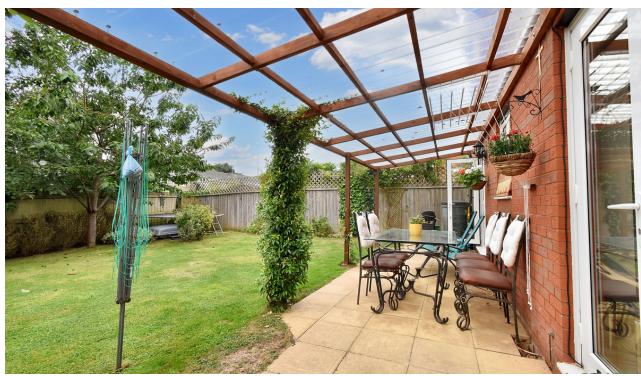

The stylish three-piece family bathroom suite is also located on the second floor and comprises of bathtub with shower over, WC and wash hand basin.

To the front of the property you will find off-road parking for two vehicles, whilst to the rear is a beautiful garden which is mostly laid to lawn and offers plenty of room for garden furniture and alfresco dining in the summer months.