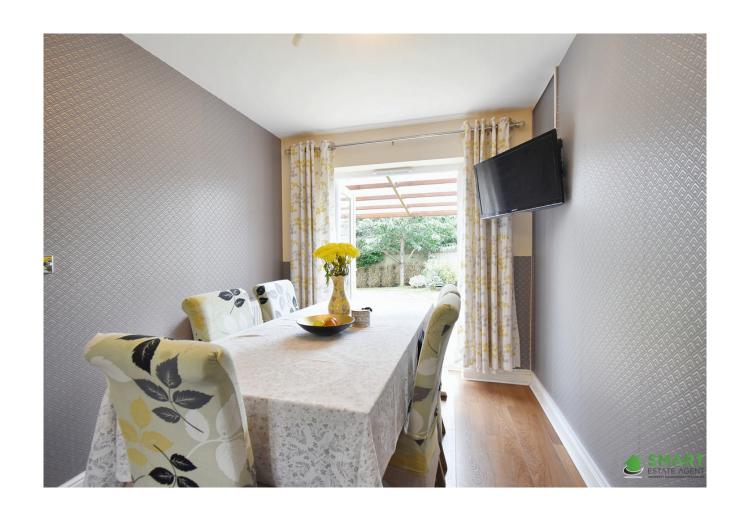

The kitchen diner provides plenty of space for a dining table and chairs and is especially light and airy due to the large French doors flooding the room with natural daylight. The kitchen has plenty of base and eye level kitchen units in addition to space and plumbing for a washing machine. You will also find an integrated four ring gas hob with extractor over and oven below.

The living room is a generous size offering ample room for sizeable furniture, with French doors that lead onto the beautiful rear garden. Further doors lead into the Forth-bedroom which has been converted converted from a garage to a very high standard by the current owners. This room has is a great space offering its own living area lending itself to multigenerational living.