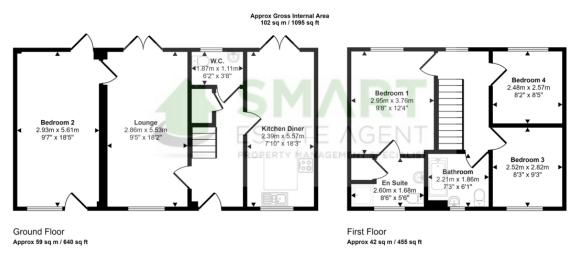

## Key Features

- Detached House
- Large Garden
- Converted Garage
- Great family home
- Off-road Parking
- Popular residential area
- Master en-suite

The front door opens directly into the hallway where you will find doors to all principal rooms, a useful downstairs WC and stairs that ascend to the first-floor.

The kitchen diner provides plenty of space for a dining table and chairs and is especially light and airy due to the large French doors flooding the room with natural daylight. The kitchen has plenty of base and eye level kitchen units in addition to space and plumbing for a washing machine. You will also find an integrated four ring gas hob with extractor over and oven below.

The living room is a generous size offering ample room for sizeable furniture, with French doors that lead onto the beautiful rear garden. Further doors lead into the Forth-bedroom which has been converted converted from a garage to a very high standard by the current owners. This room has is a great space offering its own living area lending itself to multigenerational living.

On the first floor are three well-proportioned bedrooms, two of which are double in size with the master offering ample space for wardrobes and bedroom furniture also benefitting from a three-piece en-suite shower room. The third bedroom is single in size and could potentially be utilised as study or craft room. The first floor also gives access to two generous storage lofts.

The stylish three-piece family bathroom suite is also located on the second floor and comprises of bathtub with shower over, WC and wash hand basin.

To the front of the property you will find off-road parking for two vehicles, whilst to the rear is a beautiful garden which is mostly laid to lawn and offers plenty of room for garden furniture and alfresco dining in the summer months.

This floorplan is only for illustrative purposes and is not to scale. Measurements of rooms, doors, windows, and any items are approximate and no responsibility is taken for any error, omission or mis-statement. Icons of items such as bathroom suites are representations only and may not look like the real items. Made with Made Snappy 360.