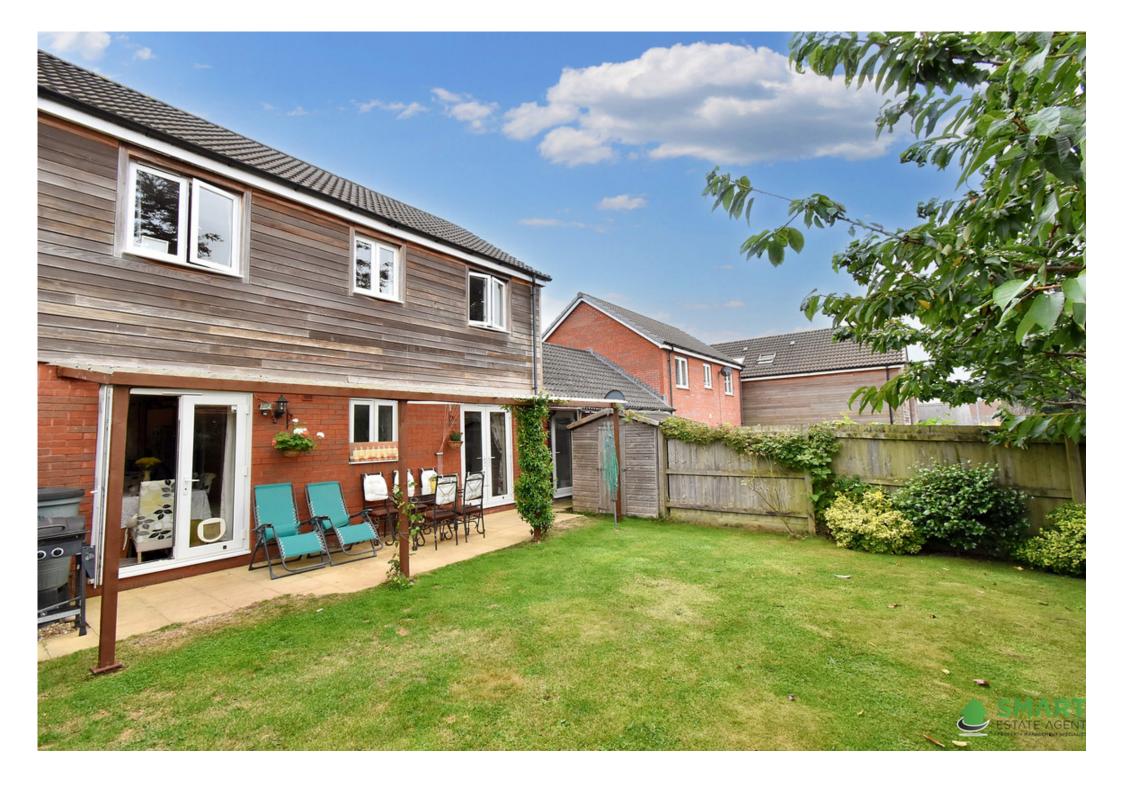

The stylish three-piece family bathroom suite is also located on the second floor and comprises of bathtub with shower over, WC and wash hand basin.

To the front of the property you will find off-road parking for two vehicles, whilst to the rear is a beautiful garden which is mostly laid to lawn and offers plenty of room for garden furniture and alfresco dining in the summer months.