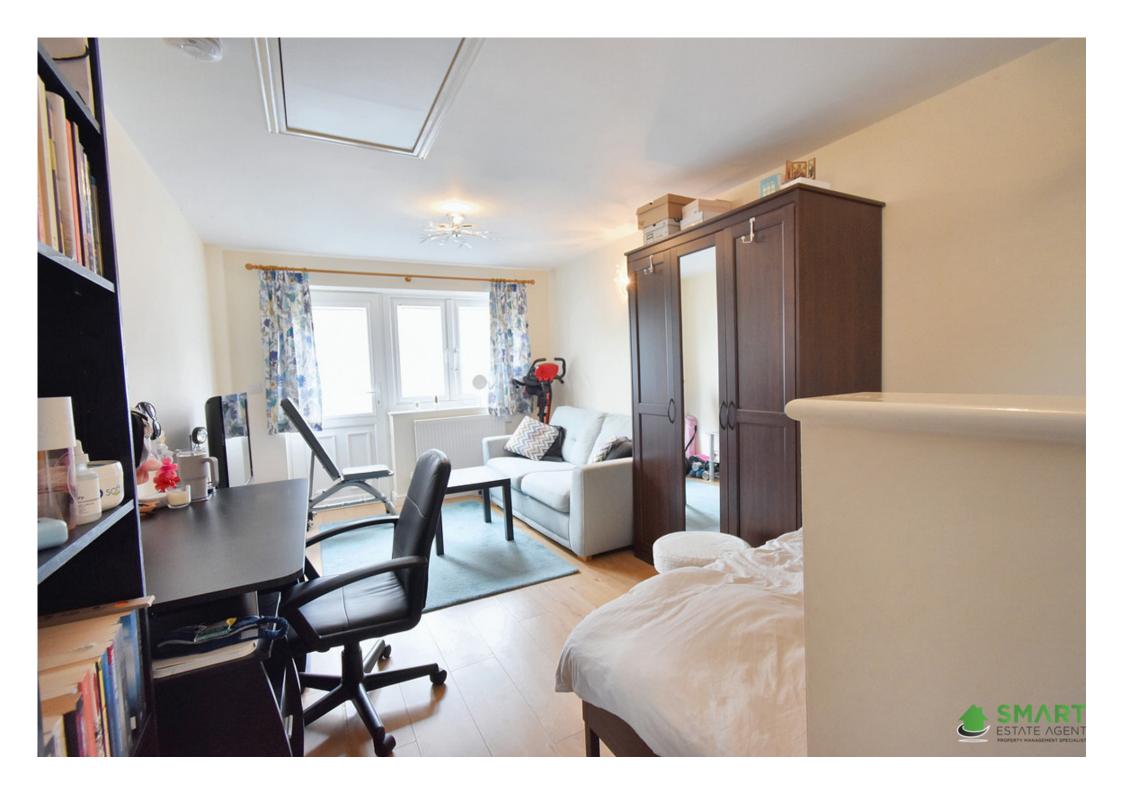

On the first floor are three well-proportioned bedrooms, two of which are double in size with the master offering ample space for wardrobes and bedroom furniture also benefitting from a three-piece en-suite shower room. The third bedroom is single in size and could potentially be utilised as study or craft room. The first floor also gives access to two generous storage lofts.