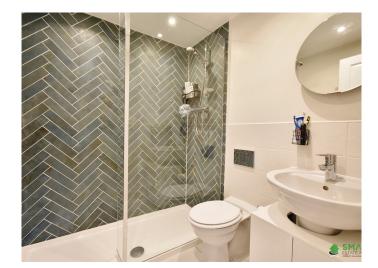

Even little things have been thought about as this also includes hidden storage space!

Upstairs, the principal bedroom is an excellent double with a modern ensuite shower room containing a double shower, a basin, a hidden-cistern WC, and a heated towel rail, and there are three further bedrooms, two doubles and a single. Completing the accommodation as a family bathroom with a shower and glass sliding doors, a hidden-cistern WC, a basin, and a heated towel rail.