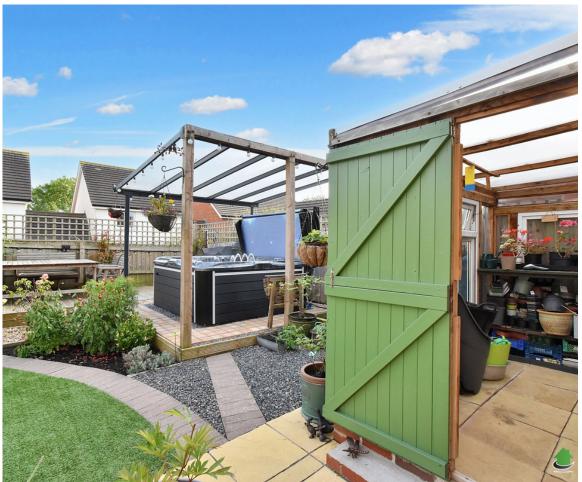

Outside, the rear garden is a generous size and is fully enclosed making it safe for both children and pets. This fully landscaped garden is well-maintained, with an artificial lawn bordered by beds of shrubs and bushes, brick build green house, and two other designed seating areas is perfect for entertaining, be it a barbecue, drinks with friends and family and then heading into the family sized hot tub with canopy over so can be utilised all year round!

Paved patio leads to the door into the rear of the attached single garage, which has lights, power, and an up and over door to the tarmac driveway, where there is additional parking for one car, with more available on-road if required.