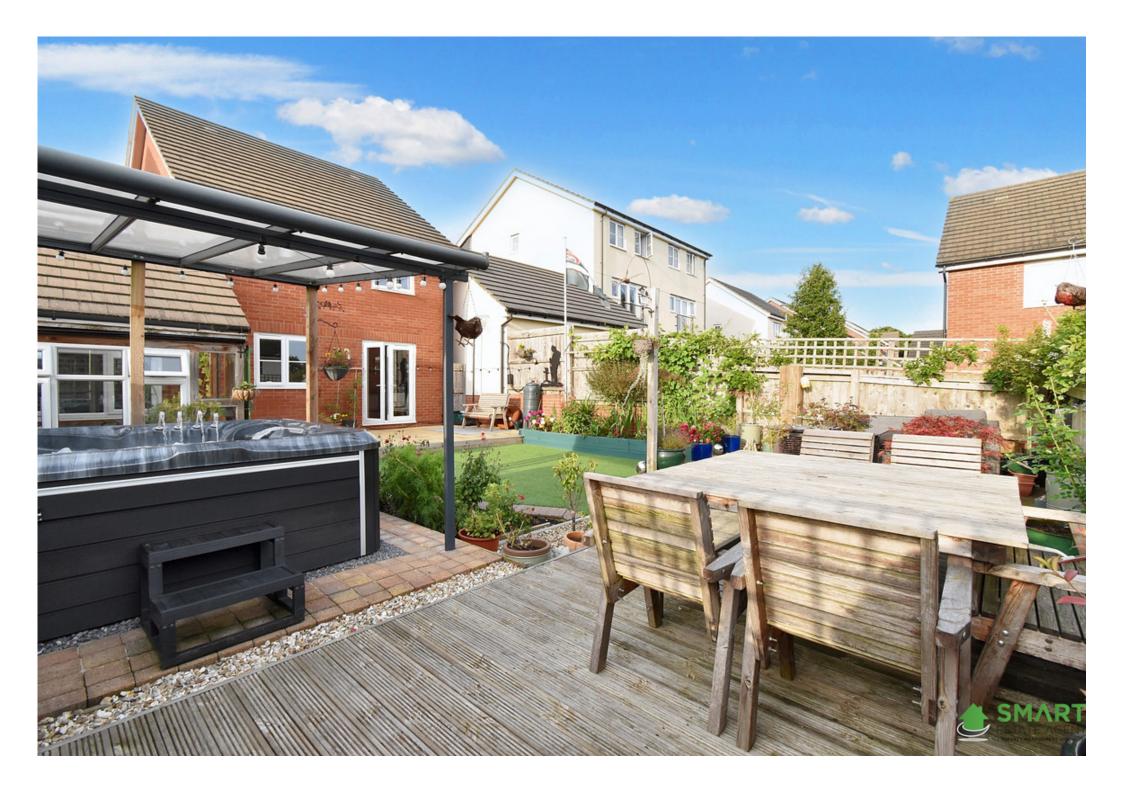

Take a look at this fabulous, modern, detached family home, with four bedrooms, one en-suite, a garage, converted office space, an enclosed fully landscaped rear garden, and own hot tub, in the new town of Cranbrook, with excellent road and rail links to the city of Exeter.

Outside, the rear garden is a generous size and is fully enclosed making it safe for both children and pets. This fully landscaped garden is well-maintained, with an artificial lawn bordered by beds of shrubs and bushes, brick build green house, and two other designed seating areas is perfect for entertaining, be it a barbecue, drinks with friends and family and then heading into the family sized hot tub with canopy over so can be utilised all year round!

Paved patio leads to the door into the rear of the attached single garage, which has lights, power, and an up and over door to the tarmac driveway, where there is additional parking for one car, with more available on-road if required.