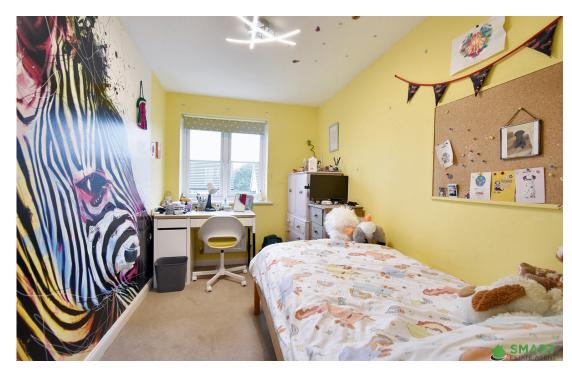

Even little things have been thought about as this also includes hidden storage space!

Upstairs, the principal bedroom is an excellent double with a modern ensuite shower room containing a double shower, a basin, a hidden-cistern WC, and a heated towel rail, and there are three further bedrooms, two doubles and a single. Completing the accommodation as a family bathroom with a shower and glass sliding doors, a hidden-cistern WC, a basin, and a heated towel rail.