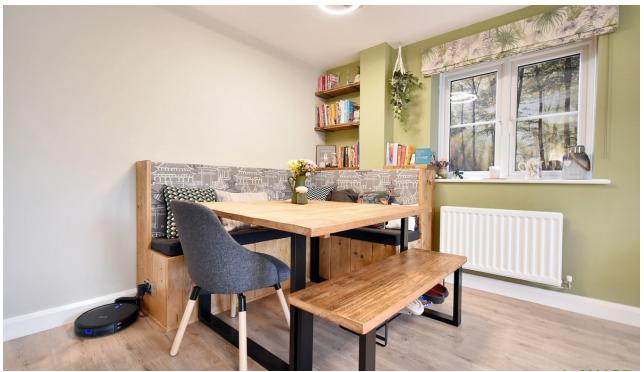

Inside, it is well-presented with light and neutral decor throughout, and it feels warm and inviting with community central heating and double glazing.

The accommodation briefly comprises, on the ground floor, an entrance hallway with a wood effect flooring that continues throughout the ground floor, a convenient cloakroom, a store cupboard, and a turning staircase, rising to the first floor, a generously sized updated kitchen, that has loads of worktop and cupboard space, and boasting a comprehensive range of integrated appliances, including a fridge/freezer, a fan-oven, ceramic hob and filter hood, a dishwasher and space for a washing machine. A spacious living/dining room has plenty of light from a window and patio doors to the garden, an under-stairs cupboard, and also including a fitted corner dining table and seating perfect for a dinner party or a family celebration.