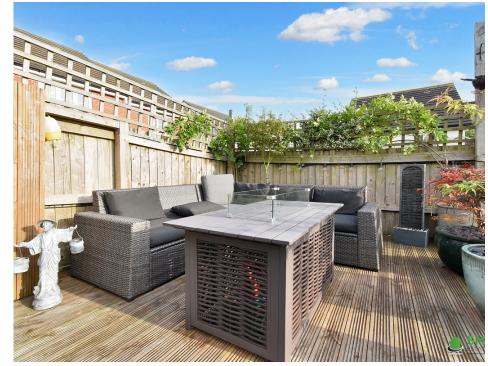

Outside, the rear garden is a generous size and is fully enclosed making it safe for both children and pets. This fully landscaped garden is well-maintained, with an artificial lawn bordered by beds of shrubs and bushes, brick build green house, and two other designed seating areas is perfect for entertaining, be it a barbecue, drinks with friends and family and then heading into the family sized hot tub with canopy over so can be utilised all year round!