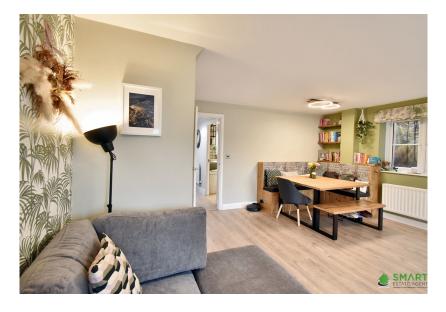

Inside, it is well-presented with light and neutral decor throughout, and it feels warm and inviting with community central heating and double glazing.

The accommodation briefly comprises, on the ground floor, an entrance hallway with a wood effect flooring that continues throughout the ground floor, a convenient cloakroom, a store cupboard, and a turning staircase, rising to the first floor, a generously sized updated kitchen, that has loads of worktop and cupboard space, and boasting a comprehensive range of integrated appliances, including a fridge/freezer, a fan-oven, ceramic hob and filter hood, a dishwasher and space for a washing machine. A spacious living/dining room has plenty of light from a window and patio doors to the garden, an under-stairs cupboard, and also including a fitted corner dining table and seating perfect for a dinner party or a family celebration.