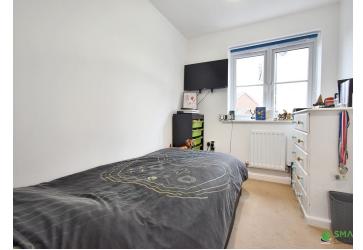

Even little things have been thought about as this also includes hidden storage space!

Upstairs, the principal bedroom is an excellent double with a modern ensuite shower room containing a double shower, a basin, a hidden-cistern WC, and a heated towel rail, and there are three further bedrooms, two doubles and a single. Completing the accommodation as a family bathroom with a shower and glass sliding doors, a hidden-cistern WC, a basin, and a heated towel rail.