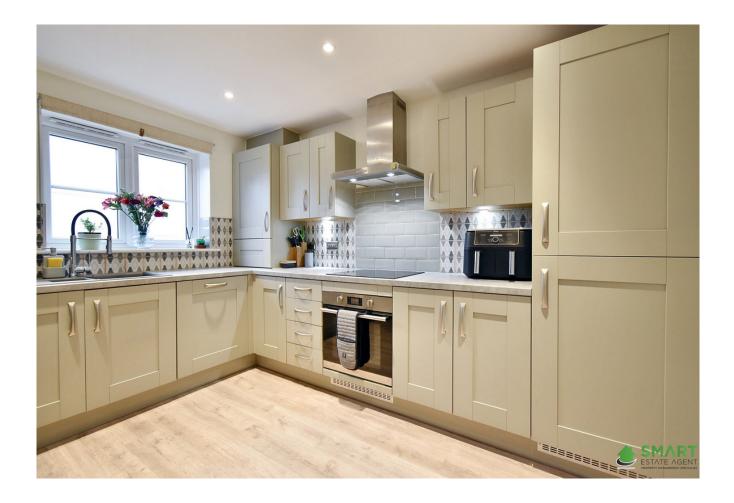

Inside, it is well-presented with light and neutral decor throughout, and it feels warm and inviting with community central heating and double glazing.

The accommodation briefly comprises, on the ground floor, an entrance hallway with a wood effect flooring that continues throughout the ground floor, a convenient cloakroom, a store cupboard, and a turning staircase, rising to the first floor, a generously sized updated kitchen, that has loads of worktop and cupboard space, and boasting a comprehensive range of integrated appliances, including a fridge/freezer, a fan-oven, ceramic hob and filter hood, a dishwasher and space for a washing machine. A spacious living/dining room has plenty of light from a window and patio doors to the garden, an under-stairs cupboard, and also including a fitted corner dining table and seating perfect for a dinner party or a family celebration.