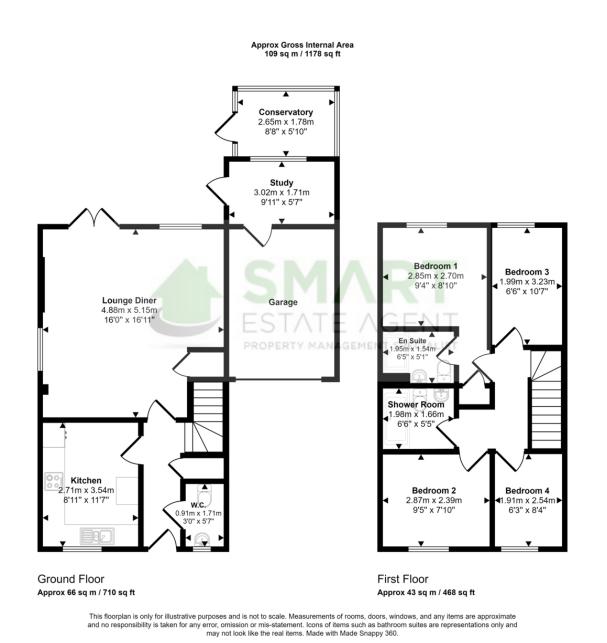

Inside, it is well-presented with light and neutral decor throughout, and it feels warm and inviting with community central heating and double glazing.

The accommodation briefly comprises, on the ground floor, an entrance hallway with a wood effect flooring that continues throughout the ground floor, a convenient cloakroom, a store cupboard, and a turning staircase, rising to the first floor, a generously sized updated kitchen, that has loads of worktop and cupboard space, and boasting a comprehensive range of integrated appliances, including a fridge/freezer, a fan-oven, ceramic hob and filter hood, a dishwasher and space for a washing machine. A spacious living/dining room has plenty of light from a window and patio doors to the garden, an under-stairs cupboard, and also including a fitted corner dining table and seating perfect for a dinner party or a family celebration.

Even little things have been thought about as this also includes hidden storage space!

Upstairs, the principal bedroom is an excellent double with a modern ensuite shower room containing a double shower, a basin, a hidden-cistern WC, and a heated towel rail, and there are three further bedrooms, two doubles and a single. Completing the accommodation as a family bathroom with a shower and glass sliding doors, a hidden-cistern WC, a basin, and a heated towel rail.

Paved patio leads to the door into the rear of the attached single garage, which has lights, power, and an up and over door to the tarmac driveway, where there is additional parking for one car, with more available on-road if required.