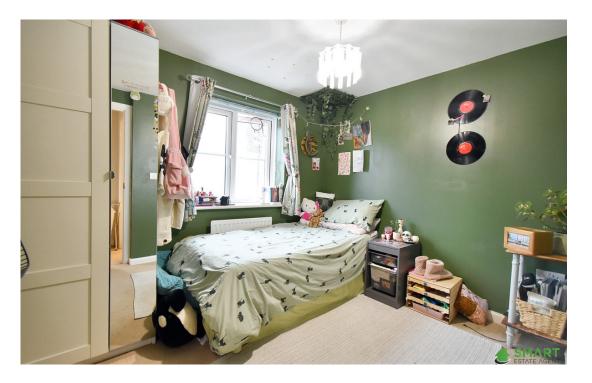

Even little things have been thought about as this also includes hidden storage space!

Upstairs, the principal bedroom is an excellent double with a modern ensuite shower room containing a double shower, a basin, a hidden-cistern WC, and a heated towel rail, and there are three further bedrooms, two doubles and a single. Completing the accommodation as a family bathroom with a shower and glass sliding doors, a hidden-cistern WC, a basin, and a heated towel rail.