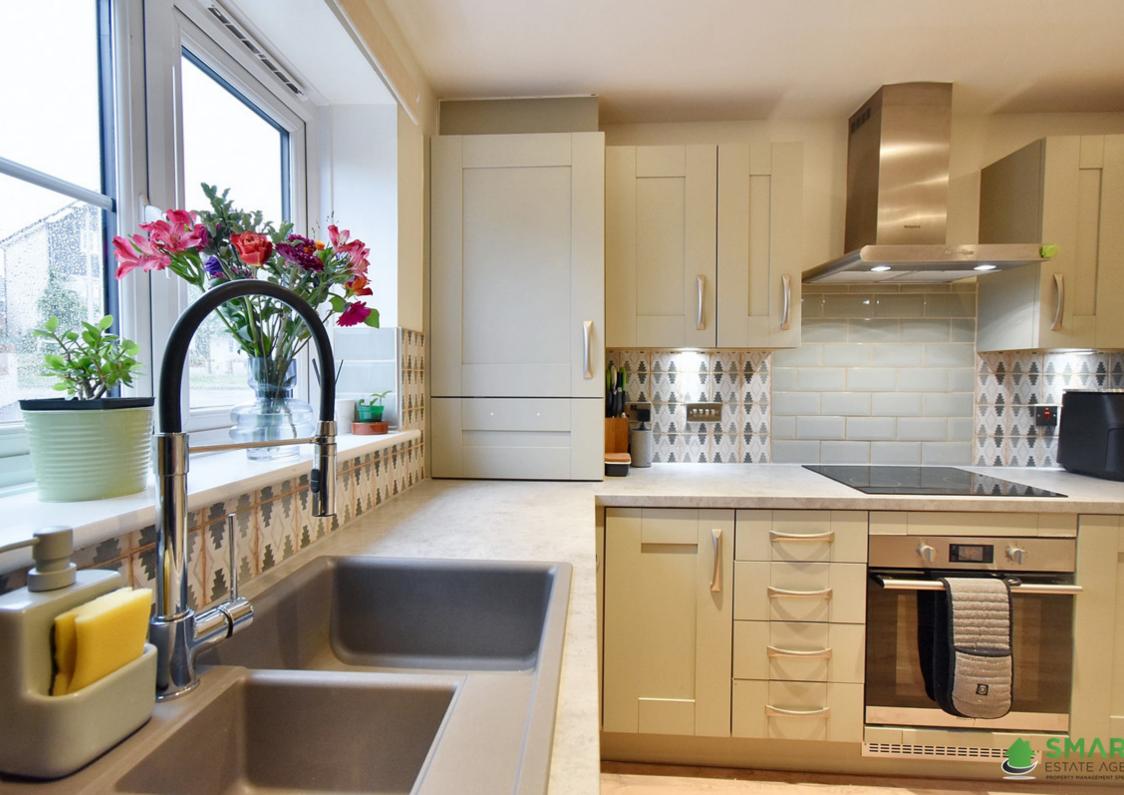

Inside, it is well-presented with light and neutral decor throughout, and it feels warm and inviting with community central heating and double glazing.

The accommodation briefly comprises, on the ground floor, an entrance hallway with a wood effect flooring that continues throughout the ground floor, a convenient cloakroom, a store cupboard, and a turning staircase, rising to the first floor, a generously sized updated kitchen, that has loads of worktop and cupboard space, and boasting a comprehensive range of integrated appliances, including a fridge/freezer, a fan-oven, ceramic hob and filter hood, a dishwasher and space for a washing machine. A spacious living/dining room has plenty of light from a window and patio doors to the garden, an under-stairs cupboard, and also including a fitted corner dining table and seating perfect for a dinner party or a family celebration.