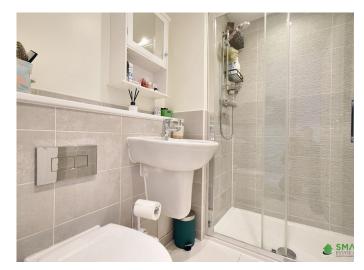

Even little things have been thought about as this also includes hidden storage space!

Upstairs, the principal bedroom is an excellent double with a modern ensuite shower room containing a double shower, a basin, a hidden-cistern WC, and a heated towel rail, and there are three further bedrooms, two doubles and a single. Completing the accommodation as a family bathroom with a shower and glass sliding doors, a hidden-cistern WC, a basin, and a heated towel rail.