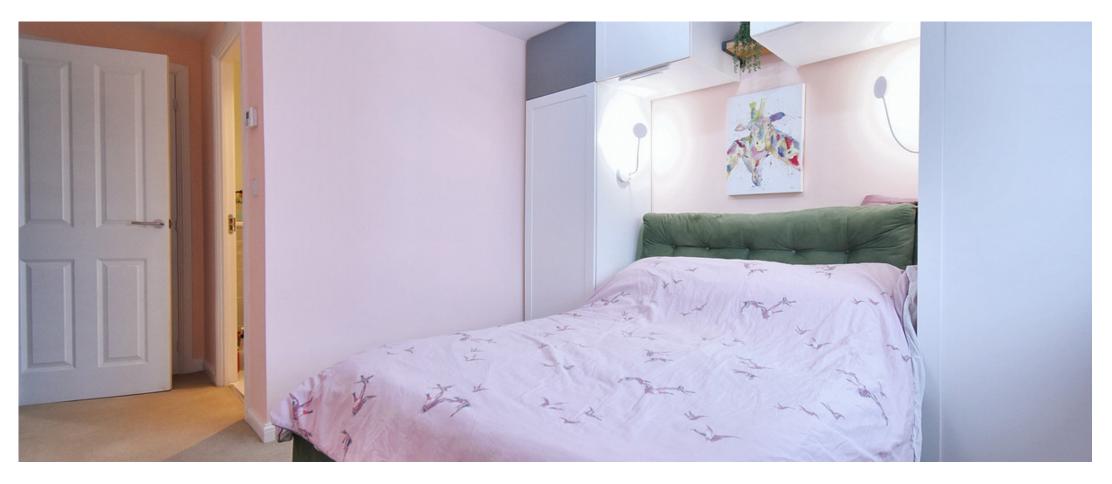

Even little things have been thought about as this also includes hidden storage space!

Upstairs, the principal bedroom is an excellent double with a modern ensuite shower room containing a double shower, a basin, a hidden-cistern WC, and a heated towel rail, and there are three further bedrooms, two doubles and a single. Completing the accommodation as a family bathroom with a shower and glass sliding doors, a hidden-cistern WC, a basin, and a heated towel rail.