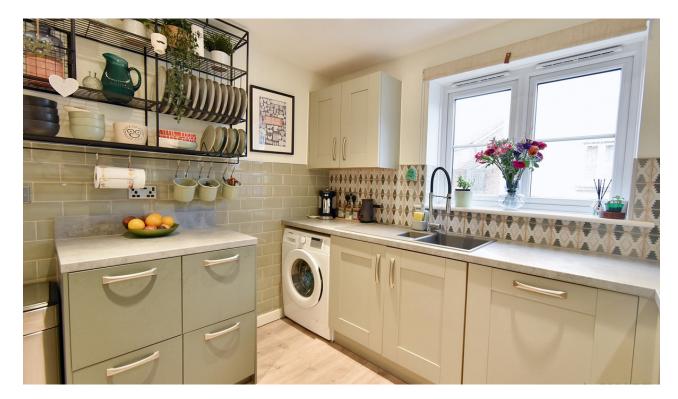

Inside, it is well-presented with light and neutral decor throughout, and it feels warm and inviting with community central heating and double glazing.

The accommodation briefly comprises, on the ground floor, an entrance hallway with a wood effect flooring that continues throughout the ground floor, a convenient cloakroom, a store cupboard, and a turning staircase, rising to the first floor, a generously sized updated kitchen, that has loads of worktop and cupboard space, and boasting a comprehensive range of integrated appliances, including a fridge/freezer, a fan-oven, ceramic hob and filter hood, a dishwasher and space for a washing machine. A spacious living/dining room has plenty of light from a window and patio doors to the garden, an under-stairs cupboard, and also including a fitted corner dining table and seating perfect for a dinner party or a family celebration.