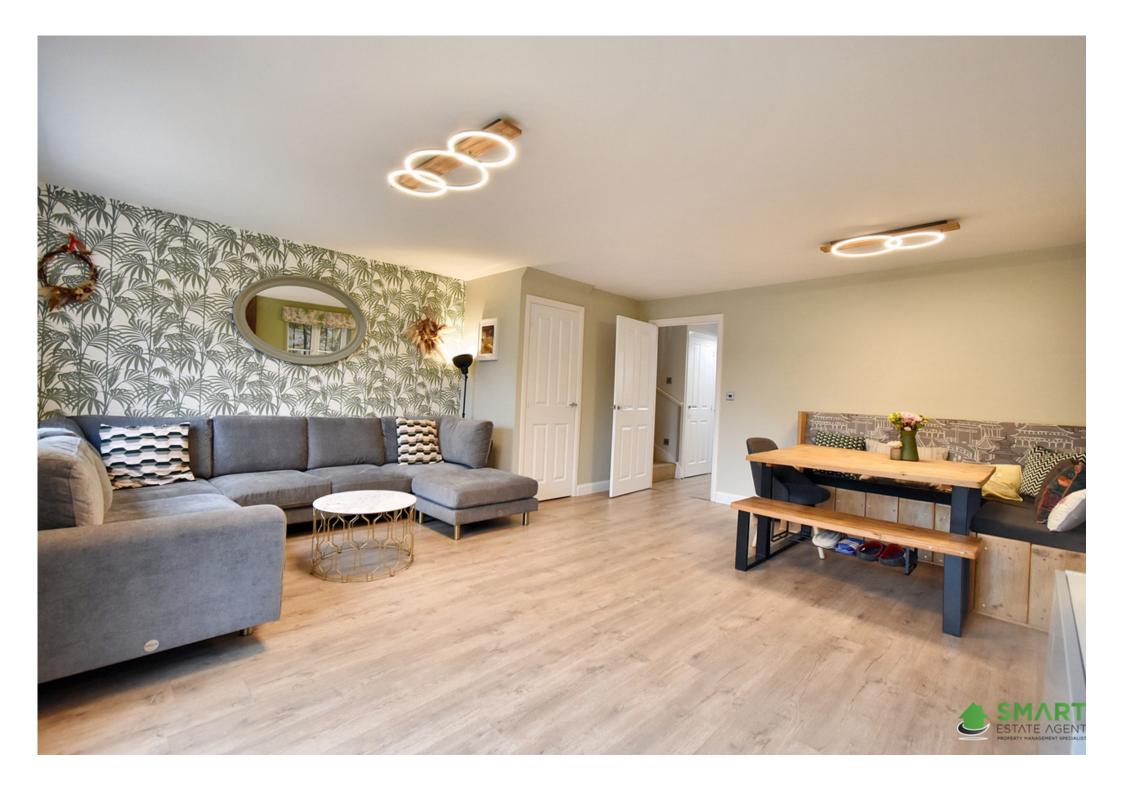

Inside, it is well-presented with light and neutral decor throughout, and it feels warm and inviting with community central heating and double glazing.

The accommodation briefly comprises, on the ground floor, an entrance hallway with a wood effect flooring that continues throughout the ground floor, a convenient cloakroom, a store cupboard, and a turning staircase, rising to the first floor, a generously sized updated kitchen, that has loads of worktop and cupboard space, and boasting a comprehensive range of integrated appliances, including a fridge/freezer, a fan-oven, ceramic hob and filter hood, a dishwasher and space for a washing machine. A spacious living/dining room has plenty of light from a window and patio doors to the garden, an under-stairs cupboard, and also including a fitted corner dining table and seating perfect for a dinner party or a family celebration.