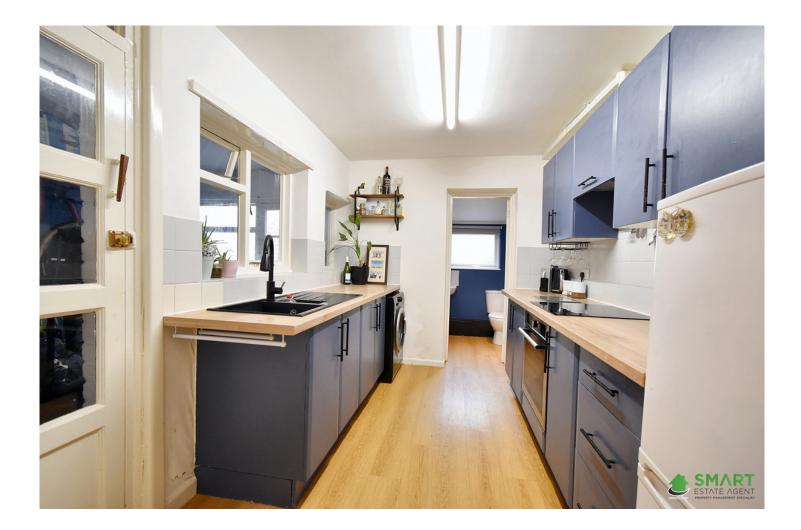

Presented to the market is this delightful three-bedroom Victorian terrace located in the heart of St Thomas.

As you enter, the charming wooden flooring sets the tone for this character-filled home. The ground floor features exposed floorboards throughout, leading to a living room with a beautiful bay window which leads through to the open dining space. Towards the rear, a spacious kitchen offering more than enough storage space and kitchen essentials.

To the side of the kitchen is a very useful utility space which could easily be used as a home office or storage space.

The rear garden provides the perfect spot to enjoy the summers sunshine. It features a lovely patio area ideal for al fresco dining, complemented by artificial lawn providing east maintenance but also side planters which are currently used to grow your own fruit & veg.