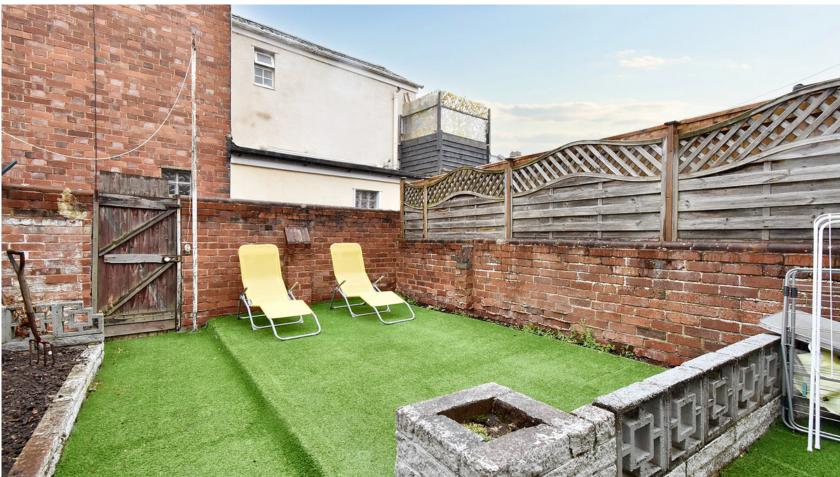

To the side of the kitchen is a very useful utility space which could easily be used as a home office or storage space.

The rear garden provides the perfect spot to enjoy the summers sunshine. It features a lovely patio area ideal for al fresco dining, complemented by artificial lawn providing east maintenance but also side planters which are currently used to grow your own fruit & veg.