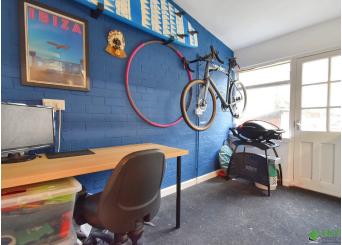

To the side of the kitchen is a very useful utility space which could easily be used as a home office or storage space.

The rear garden provides the perfect spot to enjoy the summers sunshine. It features a lovely patio area ideal for al fresco dining, complemented by artificial lawn providing east maintenance but also side planters which are currently used to grow your own fruit & veg.