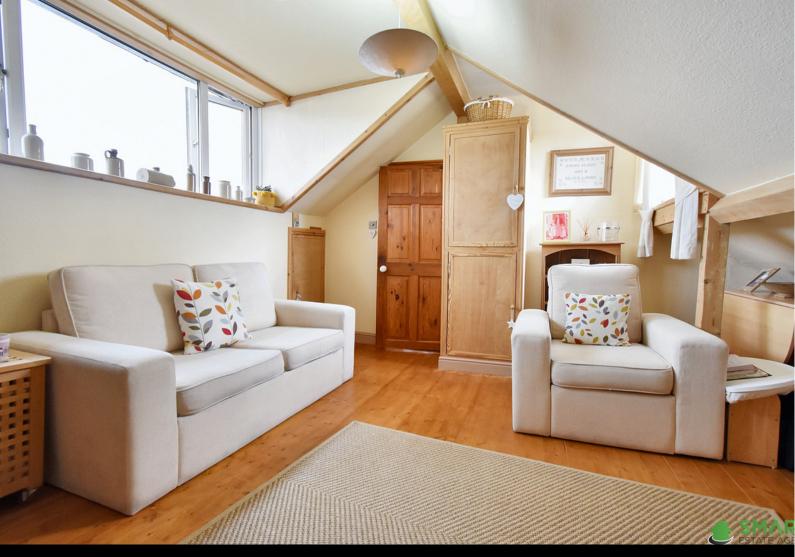

A character top floor apartment located in Heavitree. A large lounge with beautiful square bay windows which floods the lounge with light, leads through with doors to the fitted kitchen. The kitchen is also deceptively spacious, ample worktop & cupboard space and with windows front to back the light flows through.