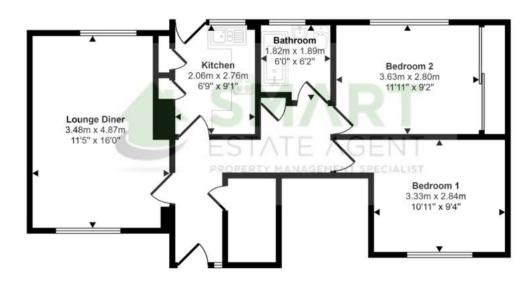

## Approx Gross Internal Area 62 sq m / 664 sq ft

## Floorplan

This floorplan is only for illustrative purposes and is not to scale. Measurements of rooms, doors, windows, and any items are approximate and no responsibility is taken for any error, omission or mis-statement. Icons of items such as bathroom suites are representations only and may not look like the real items. Made with Made Snappy 360.