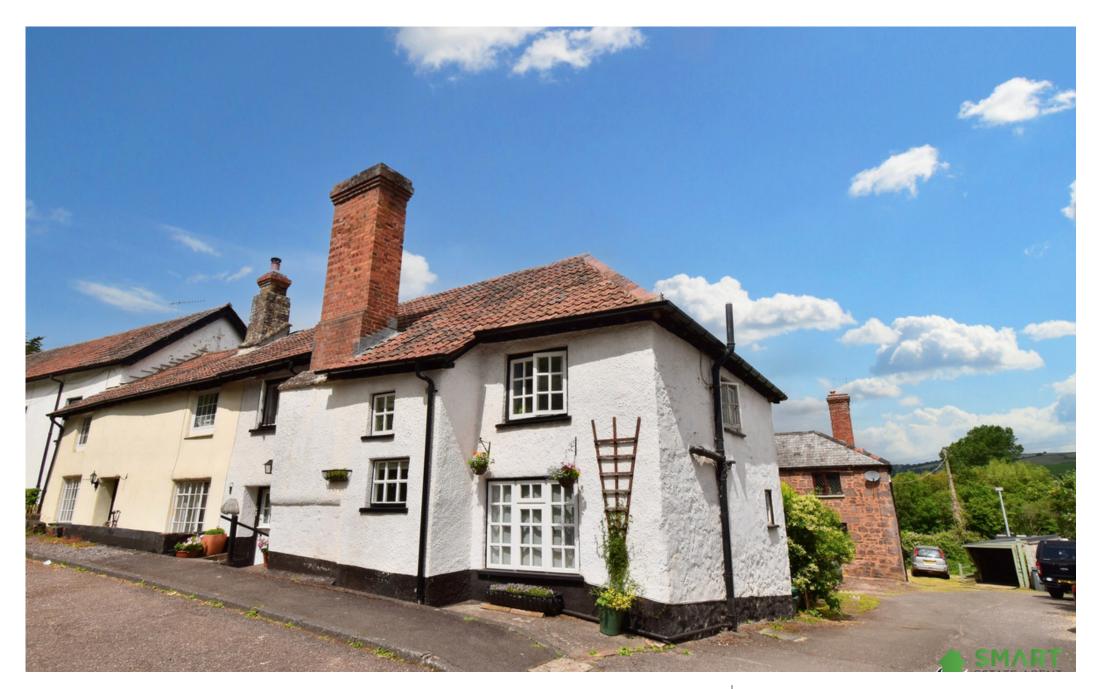

Beare Square, Broadclyst, EX5

Guide Price £300,000

Charming Cottage in Broadclyst

This charming end of terrace house in Beare Square, Broadclyst, offers a delightful blend of period features and modern amenities. Featuring two double bedrooms, this character cottage boasts a stylish farm-style modern kitchen and a sitting room with a feature fireplace and log burner, perfect for cosy evenings.