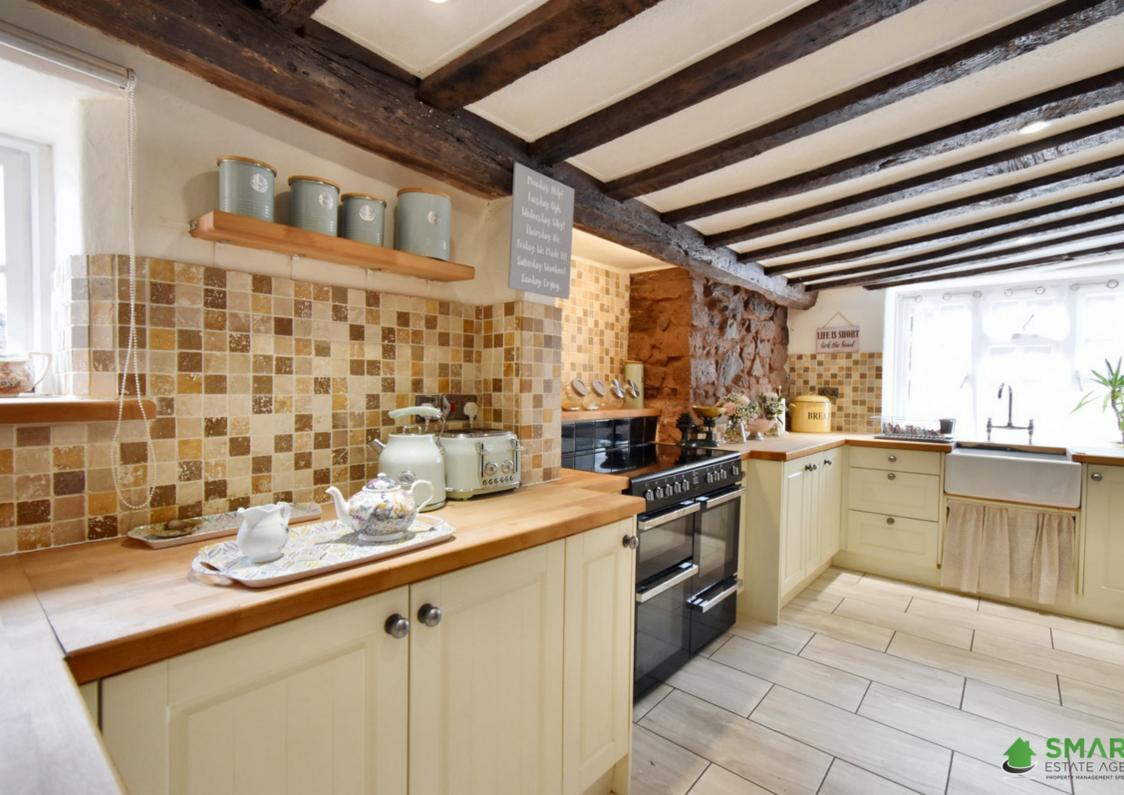

This charming end of terrace house in Beare Square, Broadclyst, offers a delightful blend of period features and modern amenities. Featuring two double bedrooms, this character cottage boasts a stylish farm-style modern kitchen and a sitting room with a feature fireplace and log burner, perfect for cosy evenings.