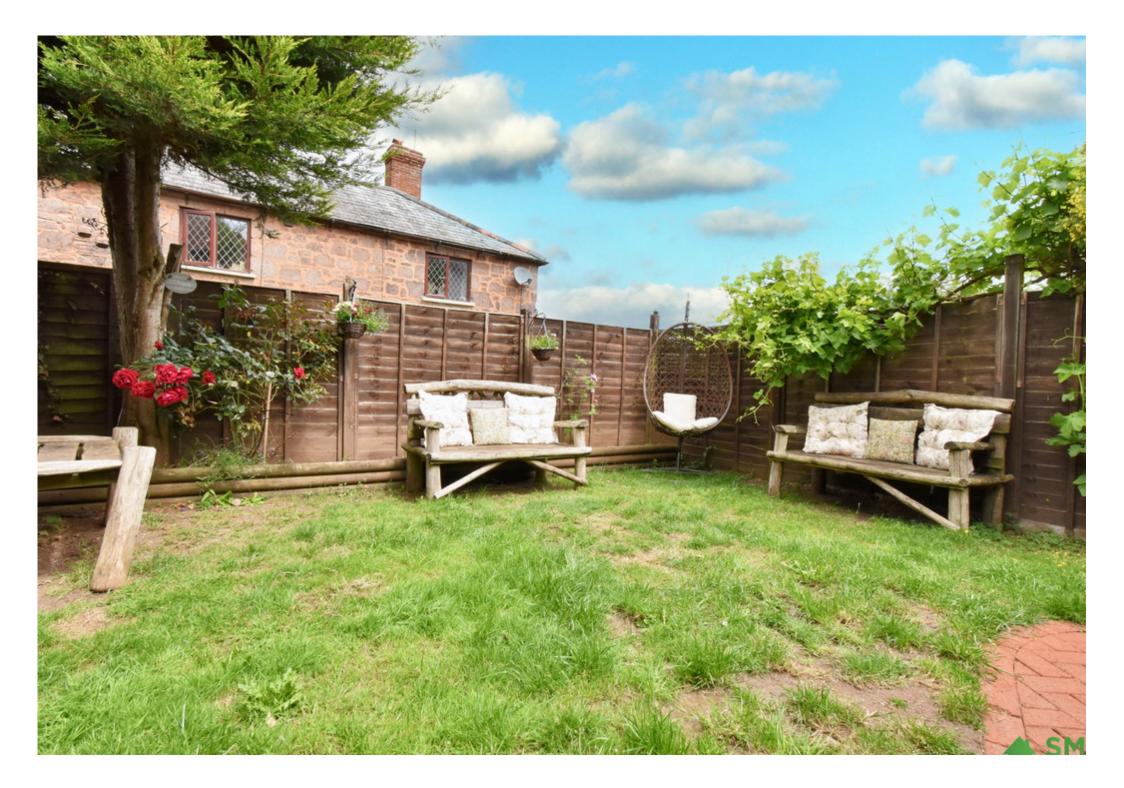

The property includes a generous rear garden, ideal for outdoor activities or relaxing in the sun. A utility room adds convenience to your daily routines, while double glazed windows ensure comfort throughout the year. Rear access provides additional practicality for residents.