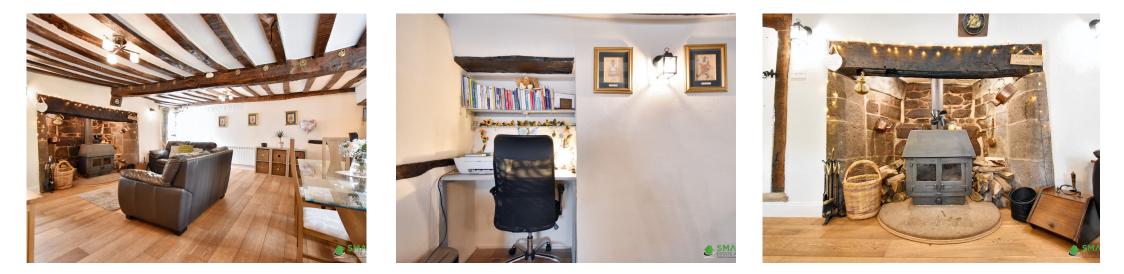

This charming end of terrace house in Beare Square, Broadclyst, offers a delightful blend of period features and modern amenities. Featuring two double bedrooms, this character cottage boasts a stylish farm-style modern kitchen and a sitting room with a feature fireplace and log burner, perfect for cosy evenings.