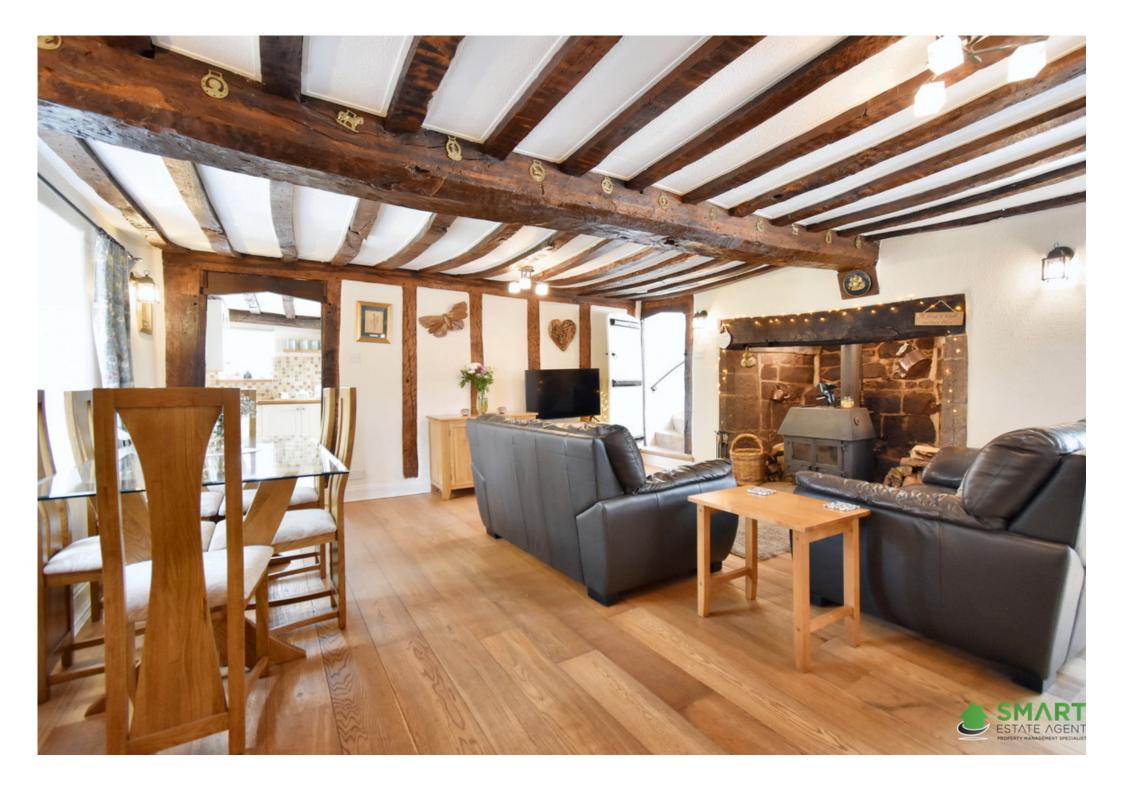

This charming end of terrace house in Beare Square, Broadclyst, offers a delightful blend of period features and modern amenities. Featuring two double bedrooms, this character cottage boasts a stylish farm-style modern kitchen and a sitting room with a feature fireplace and log burner, perfect for cosy evenings.