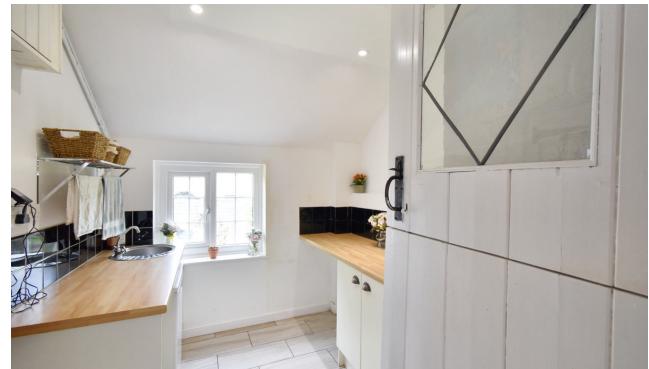

This charming end of terrace house in Beare Square, Broadclyst, offers a delightful blend of period features and modern amenities. Featuring two double bedrooms, this character cottage boasts a stylish farm-style modern kitchen and a sitting room with a feature fireplace and log burner, perfect for cosy evenings.

The property includes a generous rear garden, ideal for outdoor activities or relaxing in the sun. A utility room adds convenience to your daily routines, while double glazed windows ensure comfort throughout the year. Rear access provides additional practicality for residents.