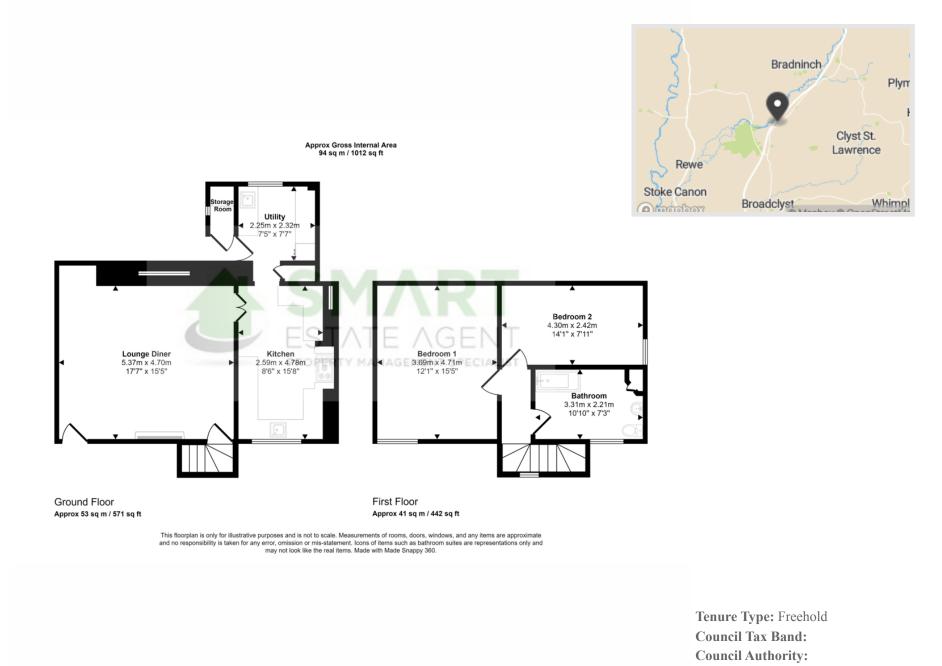

This charming end of terrace house in Beare Square, Broadclyst, offers a delightful blend of period features and modern amenities. Featuring two double bedrooms, this character cottage boasts a stylish farm-style modern kitchen and a sitting room with a feature fireplace and log burner, perfect for cosy evenings.

The property includes a generous rear garden, ideal for outdoor activities or relaxing in the sun. A utility room adds convenience to your daily routines, while double glazed windows ensure comfort throughout the year. Rear access provides additional practicality for residents.