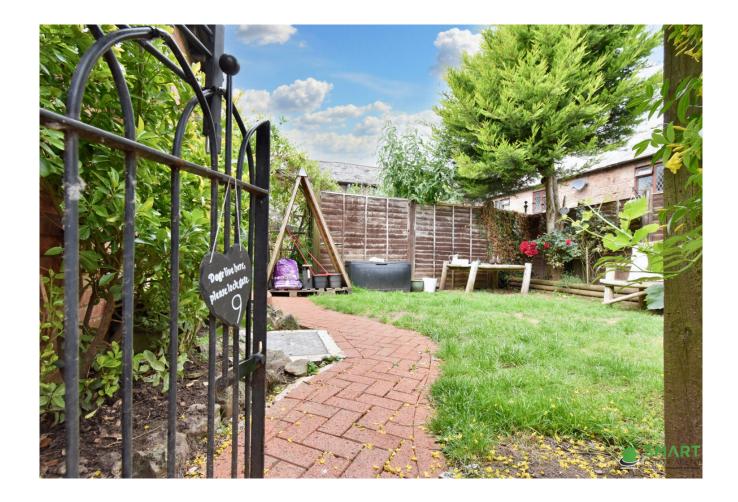

The property includes a generous rear garden, ideal for outdoor activities or relaxing in the sun. A utility room adds convenience to your daily routines, while double glazed windows ensure comfort throughout the year. Rear access provides additional practicality for residents.