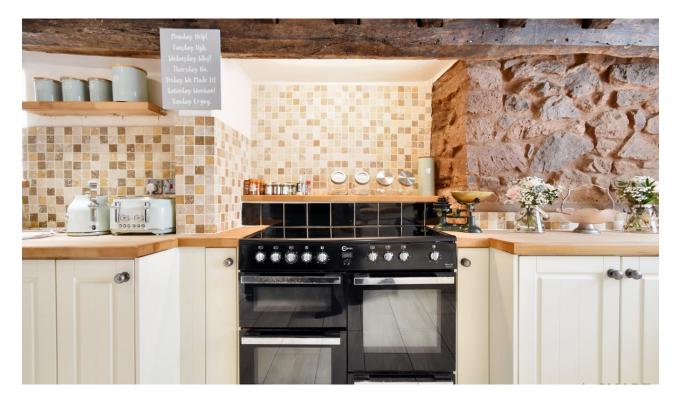

This charming end of terrace house in Beare Square, Broadclyst, offers a delightful blend of period features and modern amenities. Featuring two double bedrooms, this character cottage boasts a stylish farm-style modern kitchen and a sitting room with a feature fireplace and log burner, perfect for cosy evenings.