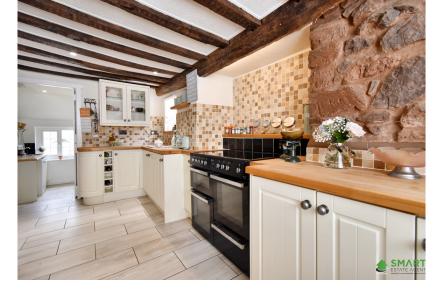

This charming end of terrace house in Beare Square, Broadclyst, offers a delightful blend of period features and modern amenities. Featuring two double bedrooms, this character cottage boasts a stylish farm-style modern kitchen and a sitting room with a feature fireplace and log burner, perfect for cosy evenings.