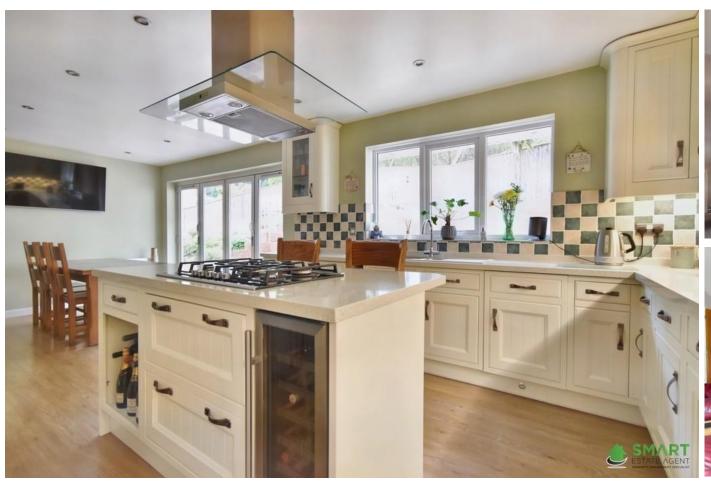

The property compromises of a spacious FIRST FLOOR, they key space being the kitchen/diner/family room. This wonderful room has a fully fitted farm house style kitchen with integrated appliances which include a fridge / freezer, dishwasher, and double double oven. There is also a kitchen island which is also fully fitted with more cupboard space but also includes great additions such as a wine fridge and 5 ring gas hob with Siemens extractor fan.

There is more than enough space for a large family dining table as well as the breakfast bar seating on the kitchen island. The four door sliding glass doors give a wonderful view of the landscaped garden but also to floor the room with natural light.