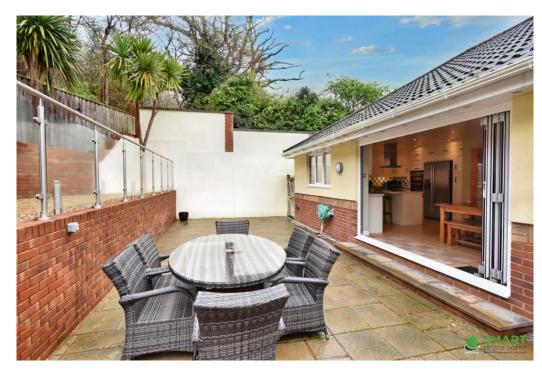

There is more than enough space for a large family dining table as well as the breakfast bar seating on the kitchen island. The four door sliding glass doors give a wonderful view of the landscaped garden but also to floor the room with natural light.

The rear garden is a great space and has a large patio area perfect for al fresco dining. There is also another two tiers laid with decorative shingle with stairs leading to the summer house which is a hot spot in the summer months. The garden is extremely private.