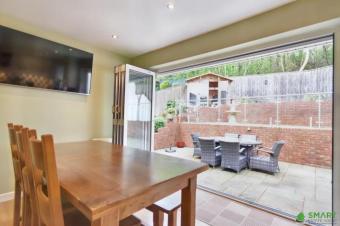

There is more than enough space for a large family dining table as well as the breakfast bar seating on the kitchen island. The four door sliding glass doors give a wonderful view of the landscaped garden but also to floor the room with natural light.

The rear garden is a great space and has a large patio area perfect for al fresco dining. There is also another two tiers laid with decorative shingle with stairs leading to the summer house which is a hot spot in the summer months. The garden is extremely private.