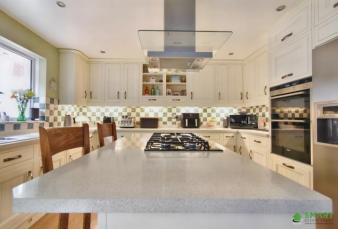

The property compromises of a spacious FIRST FLOOR, they key space being the kitchen/diner/family room. This wonderful room has a fully fitted farm house style kitchen with integrated appliances which include a fridge / freezer, dishwasher, and double double oven. There is also a kitchen island which is also fully fitted with more cupboard space but also includes great additions such as a wine fridge and 5 ring gas hob with Siemens extractor fan.