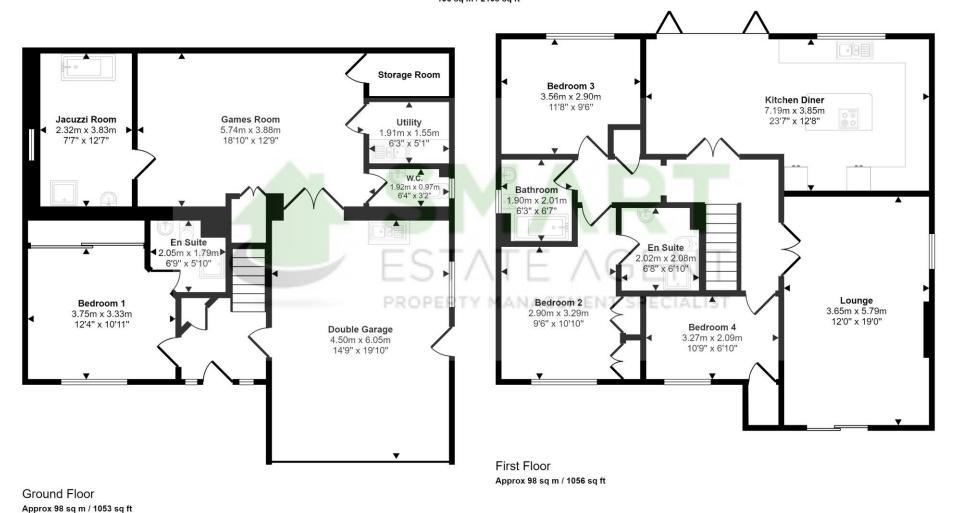

The property compromises of a spacious FIRST FLOOR, they key space being the kitchen/diner/family room. This wonderful room has a fully fitted farm house style kitchen with integrated appliances which include a fridge / freezer, dishwasher, and double double oven. There is also a kitchen island which is also fully fitted with more cupboard space but also includes great additions such as a wine fridge and 5 ring gas hob with Siemens extractor fan.

There is more than enough space for a large family dining table as well as the breakfast bar seating on the kitchen island. The four door sliding glass doors give a wonderful view of the landscaped garden but also to floor the room with natural light.

The living room is extremely spacious and has access to a balcony which gives beautiful views of the city of Exeter.

On the first floor there are THREE bedrooms, two double rooms one in which provides an ensuite bathroom. This is also the location for the fully fitted & tiled family bathroom.

The GROUND FLOOR of the property consists of another large double bedroom which has its own fully fitted ensuite.

This is also where you can get access to the double garage and entertainment rooms downstairs.

The entertainment / games room includes an AMAZING space for pool and friends to come together, with the fully fitted pool table with triple chrome table lights overhead providing everything you need for a great time.

Furthermore, the next room is like having a health spa in your very own home. A Four person Jacuzzi with its very own shower space with mixer tap and mirror vanity unit.

These rooms also leads to the utility room with space for a washing machine & tumble dryer, downstairs WC, and a storage room. Inset spotlights throughout all of these rooms

To the front of the property there is a grassed area, driveway for numerous cars, access to the rear garden and to the double garage which is fitted with a rolling electric door. The garage is fully fitted with power, light and small utility area which also houses the boiler.

## Approx Gross Internal Area 196 sq m / 2108 sq ft

This floorplan is only for illustrative purposes and is not to scale. Measurements of rooms, doors, windows, and any items are approximate and no responsibility is taken for any error, omission or mis-statement. Icons of items such as bathroom suites are representations only and may not look like the real items. Made with Made Snappy 360.