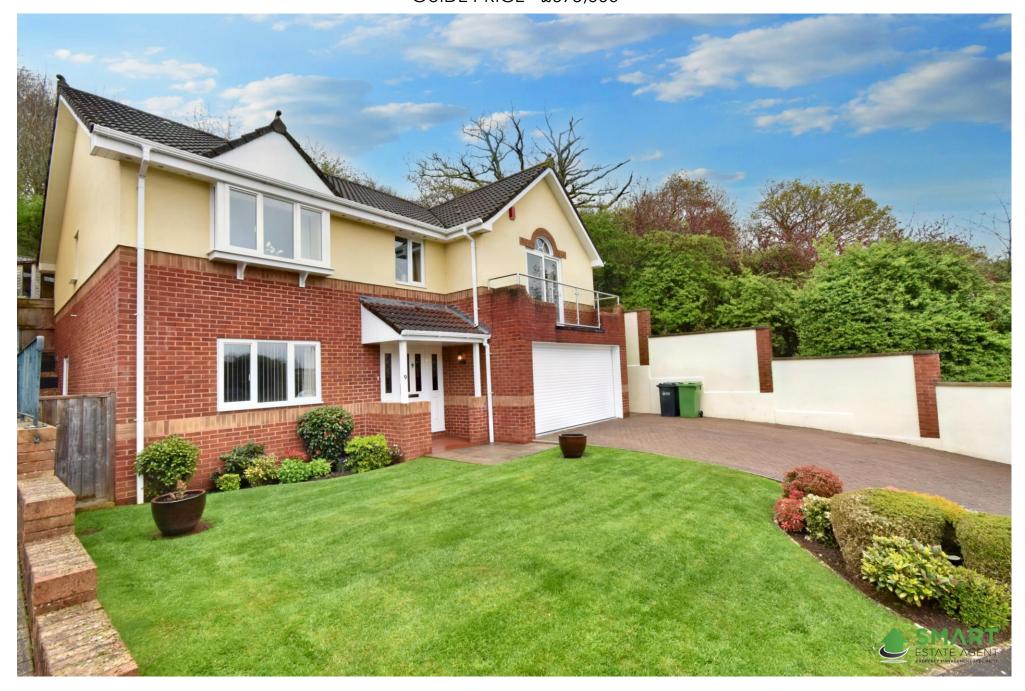

## ST. PETERS MOUNT, EXETER, EX4 2JD GUIDE PRICE - £695,000

We are proud to bring to market this wonderful family home located in an estate of similarly glorious houses, all of which are a little different making each of the designs unique in some way. The upside down design of this home has been implemented to take advantage of the stunning views across the city of Exeter. The current owners have upgraded the house throughout and made great use of the space.

To the front of the property there is a grassed area, driveway for numerous cars, access to the rear garden and to the double garage which is fitted with a rolling electric door. The garage is fully fitted with power, light and small utility area which also houses the boiler.