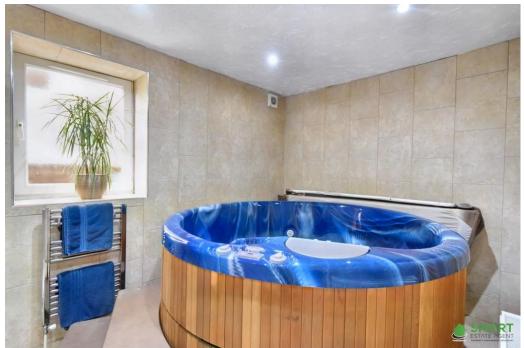

Furthermore, the next room is like having a health spa in your very own home. A Four person Jacuzzi with its very own shower space with mixer tap and mirror vanity unit.

These rooms also leads to the utility room with space for a washing machine & tumble dryer, downstairs WC, and a storage room. Inset spotlights throughout all of these rooms