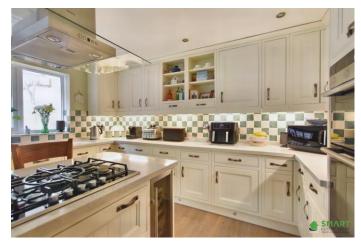

The property compromises of a spacious FIRST FLOOR, they key space being the kitchen/diner/family room. This wonderful room has a fully fitted farm house style kitchen with integrated appliances which include a fridge / freezer, dishwasher, and double double oven. There is also a kitchen island which is also fully fitted with more cupboard space but also includes great additions such as a wine fridge and 5 ring gas hob with Siemens extractor fan.

There is more than enough space for a large family dining table as well as the breakfast bar seating on the kitchen island. The four door sliding glass doors give a wonderful view of the landscaped garden but also to floor the room with natural light.