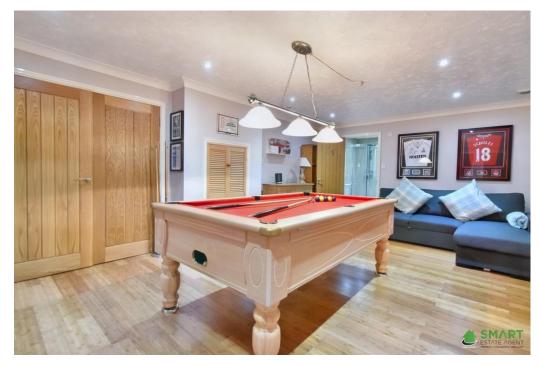

The entertainment / games room includes an AMAZING space for pool and friends to come together, with the fully fitted pool table with triple chrome table lights overhead providing everything you need for a great time.