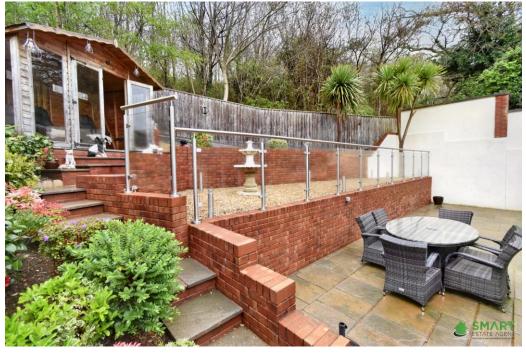

The rear garden is a great space and has a large patio area perfect for al fresco dining. There is also another two tiers laid with decorative shingle with stairs leading to the summer house which is a hot spot in the summer months. The garden is extremely private.