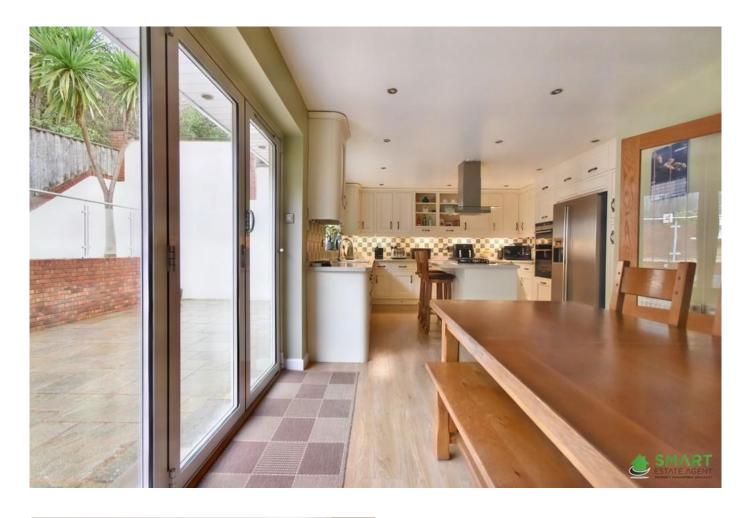

The property compromises of a spacious FIRST FLOOR, they key space being the kitchen/diner/family room. This wonderful room has a fully fitted farm house style kitchen with integrated appliances which include a fridge / freezer, dishwasher, and double double oven. There is also a kitchen island which is also fully fitted with more cupboard space but also includes great additions such as a wine fridge and 5 ring gas hob with Siemens extractor fan.

There is more than enough space for a large family dining table as well as the breakfast bar seating on the kitchen island. The four door sliding glass doors give a wonderful view of the landscaped garden but also to floor the room with natural light.