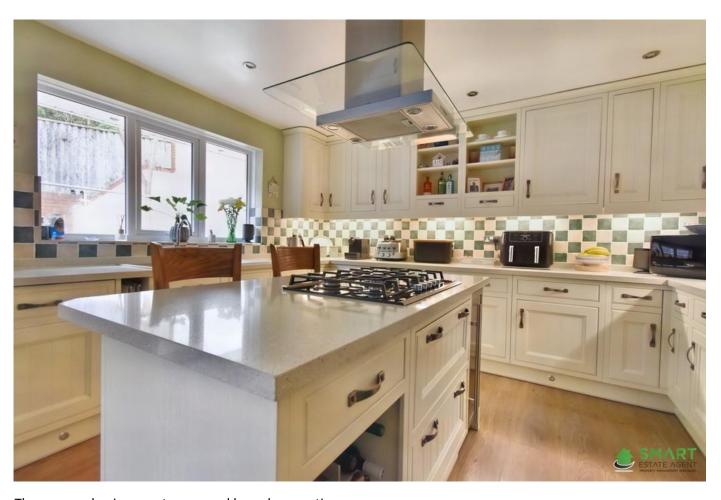

The property compromises of a spacious FIRST FLOOR, they key space being the kitchen/diner/family room. This wonderful room has a fully fitted farm house style kitchen with integrated appliances which include a fridge / freezer, dishwasher, and double double oven. There is also a kitchen island which is also fully fitted with more cupboard space but also includes great additions such as a wine fridge and 5 ring gas hob with Siemens extractor fan.

There is more than enough space for a large family dining table as well as the breakfast bar seating on the kitchen island. The four door sliding glass doors give a wonderful view of the landscaped garden but also to floor the room with natural light.