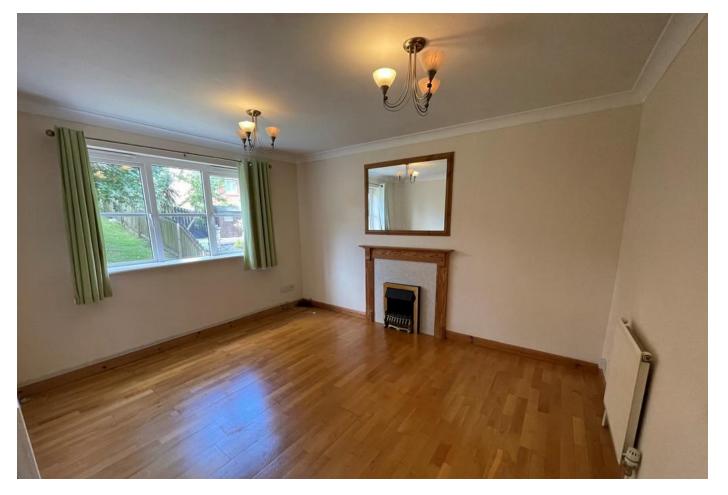

## 42 LEWIS CRESCENT, EXETER, EX2 7TD

£895 PCM

ENTRANCE HALL Built in storage cupboard

**LIVING ROOM** Large picture window, laminated floor and feature fire place.

**KITCHEN** Kitchen is fitted with a range of base and wall mounted units. Built in oven and hob with an extractor hood above.