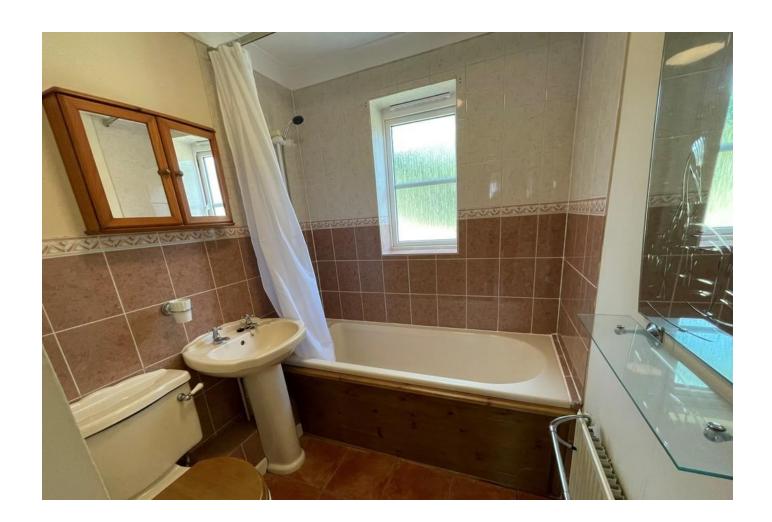

**BEDROOM** A range of fitted bedroom furniture with wardrobe, bedside cabinets and bridging units above.

**ENSUITE SHOWER** Shower cubicle wash hand basin and wc

**BEDROOM** Second bedroom

**BATHROOM** Panel enclosed bath with electric shower above, wash hand basin and wc