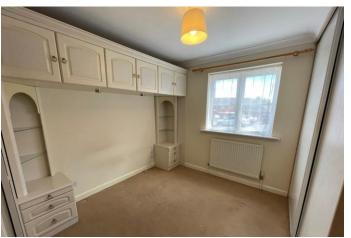

**BEDROOM** A range of fitted bedroom furniture with wardrobe, bedside cabinets and bridging units above.

**ENSUITE SHOWER** Shower cubicle wash hand basin and wc

**BEDROOM** Second bedroom

**BATHROOM** Panel enclosed bath with electric shower above, wash hand basin and wc