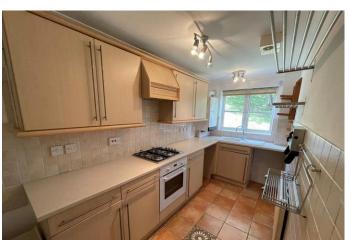

## 42 LEWIS CRESCENT, EXETER, EX2 7TD

£895 PCM

ENTRANCE HALL Built in storage cupboard

**LIVING ROOM** Large picture window, laminated floor and feature fire place.

**KITCHEN** Kitchen is fitted with a range of base and wall mounted units. Built in oven and hob with an extractor hood above.