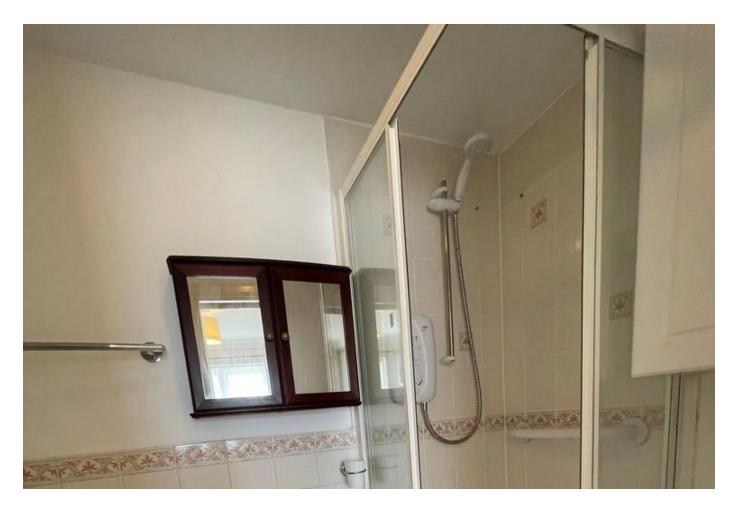

**BEDROOM** A range of fitted bedroom furniture with wardrobe, bedside cabinets and bridging units above.

**ENSUITE SHOWER** Shower cubicle wash hand basin and wc

**BEDROOM** Second bedroom

**BATHROOM** Panel enclosed bath with electric shower above, wash hand basin and wc