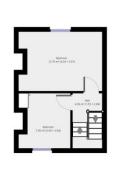

## STAIRS TO FIRST FLOOR

**LA NDING** Access via a pull down timber ladder to a partially boarded loft.

**BEDROOM 1** 14' 2" x 10' 0" (4.34m x 3.07m) Good size double room which runs the width of the house. Window with front aspect.

**BEDROOM 2** 9' 3" x 8' 9" (2.84m x 2.69m) Double room with a rear aspect and built in cupboard.

**GARDEN** Charming courtyard garden enclosed by brick wall, with raised flower beds and timber shed.