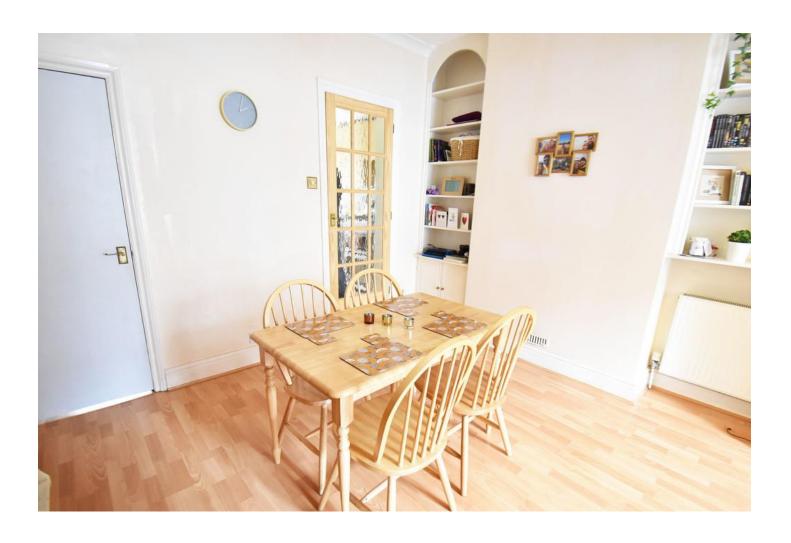

## FRONT DOOR ENTRANCE HALL

**FRONT RECEPTION ROOM** 10' 8" x 9' 5" (3.26m x 2.89m) Laminated wood effect floor built in cupboard and shelving to the alcoves. Window with front aspect.

**REAR RECEPTION ROOM** 11' 4" x 9' 9" (3.47m x 2.98m) Laminated wood effect flooring and shelved alcove. Door to :-