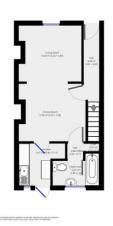

## FRONT DOOR ENTRANCE HALL

**FRONT RECEPTION ROOM** 10' 8" x 9' 5" (3.26m x 2.89m) Laminated wood effect floor built in cupboard and shelving to the alcoves. Window with front aspect.

**REAR RECEPTION ROOM** 11' 4" x 9' 9" (3.47m x 2.98m) Laminated wood effect flooring and shelved alcove. Door to :-

**KITCHEN** 7' 1" x 5' 4" (2.17m x 1.64m) Compact kitchen with built in wall and base units with laminated work tops. A recess which is ideal for a fridge freezer. Door gives access to the rear garden.

**VESTIBULE** 3 built in storage cupboards with a tiled floor and a loft access hatch.

**BATHROOM** White suite with panel enclosed bath with shower above and tiled shower area, wash hand basin, wc and boiler. Window with rear aspect. Attractive tiled floor matching the vestibule.