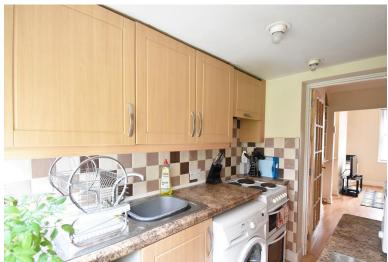

**KITCHEN** 7' 1" x 5' 4" (2.17m x 1.64m) Compact kitchen with built in wall and base units with laminated work tops. A recess which is ideal for a fridge freezer. Door gives access to the rear garden.