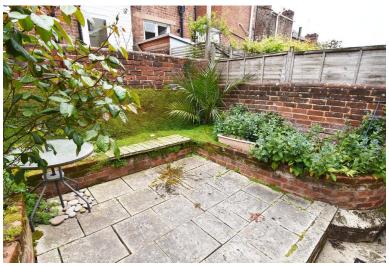

**BEDROOM 2** 9' 3" x 8' 9" (2.84m x 2.69m) Double room with a rear aspect and built in cupboard.

**GARDEN** Charming courtyard garden enclosed by brick wall, with raised flower beds and timber shed.