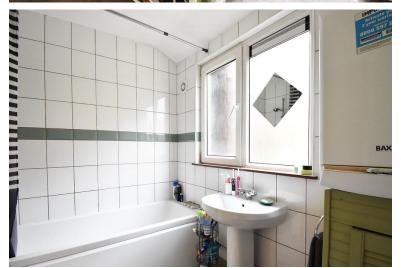

**VESTIBULE** 3 built in storage cupboards with a tiled floor and a loft access hatch.

**BATHROOM** White suite with panel enclosed bath with shower above and tiled shower area, wash hand basin, wc and boiler. Window with rear aspect. Attractive tiled floor matching the vestibule.