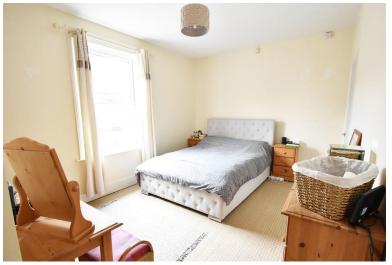

## STAIRS TO FIRST FLOOR

**LA NDING** Access via a pull down timber ladder to a partially boarded loft.

**BEDROOM 1** 14' 2" x 10' 0" (4.34m x 3.07m) Good size double room which runs the width of the house. Window with front aspect.