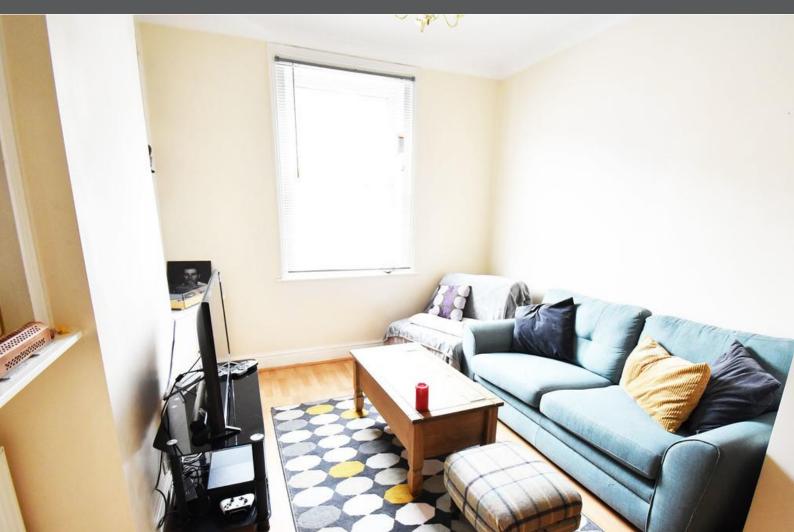

## FRONT DOOR ENTRANCE HALL

**FRONT RECEPTION ROOM** 10' 8" x 9' 5" (3.26m x 2.89m) Laminated wood effect floor built in cupboard and shelving to the alcoves. Window with front aspect.

**REAR RECEPTION ROOM** 11' 4" x 9' 9" (3.47m x 2.98m) Laminated wood effect flooring and shelved alcove. Door to :-