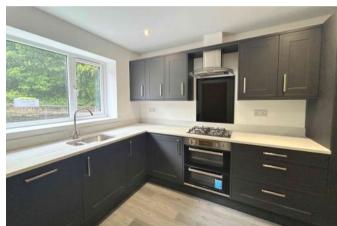

# **DINING KITCHEN** 4.2 x 8.3m (13'7 x 27'2)

This stylish dining kitchen is open-plan with the lounge and features modern, fitted wall and base units, with a one-and-a-half bowl sink and a brushed chrome mixer tap. Integrated appliances include a dishwasher, integral washing machine and fridge freezer, along with a built-in double oven, hob, and extractor fan. The combination boiler is neatly housed within a cupboard. Finishing touches include wood effect flooring, a

radiator, spotlights, and a UPVC window.