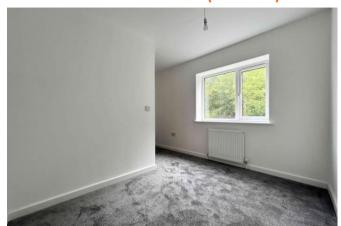

# BEDROOM TWO 4.2 x 3.0m (13'7 x 10'0)

A spacious double bedroom with a radiator and a UPVC window offering woodland views.

# BEDROOM THREE 4.2 x 3.0m (13'7 x 9'8)

Another generously sized double bedroom, also featuring a radiator and a UPVC window.