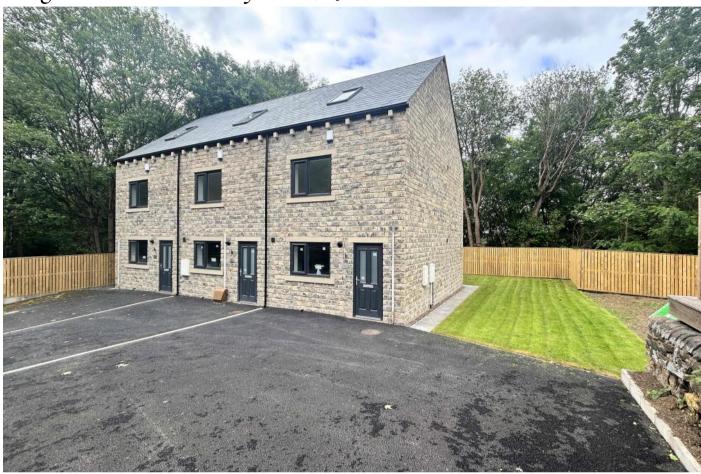

# MARSH & MARSH PROPERTIES

Range Bank, Boothtown, Halifax, HX3 6JZ

£250,000

\*\*ATTENTION ALL FIRST TIME BUYERS, PROFESSIONAL COUPLES OR YOUNG/GROWING FAMILIES\*\* A rare opportunity to acquire one of three identical THREE DOUBLE BEDROOM townhouses named Boothwood house, East View, or Foxwood Lodge, all finished to a high standard and spec. These stylish homes are located just minutes from Halifax town centre, with highly regarded local schools and a range of amenities nearby, making them ideal for families and commuters alike. Each home features a contemporary open-plan layout on the ground floor and quality fixtures throughout. In brief, the ground floor comprises an entrance hall, a spacious open-plan dining kitchen and lounge, and a convenient cloakroom. To the first floor, you will find a landing, two well-proportioned double bedrooms, and a modern house bathroom. The second floor is dedicated to the master suite, complete with its own en-suite shower room. Externally, each property features a rear garden with a lawn and flagged path as well as a private driveway. The end townhouses also benefit from additional side gardens and space on their driveways for multiple vehicles. An internal inspection is strongly advised to appreciate what these exceptional homes have to offer.

# **EXTERNAL**

Each property benefits from a private rear garden with a lawn and flagged path, along with a

driveway to the front. The two end plots offer additional side gardens and extended driveway space, with one of the end plots offering potential for a future extension.