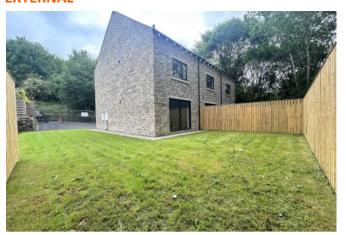

# **EXTERNAL**

Each property benefits from a private rear garden with a lawn and flagged path, along with a

driveway to the front. The two end plots offer additional side gardens and extended driveway space, with one of the end plots offering potential for a future extension.