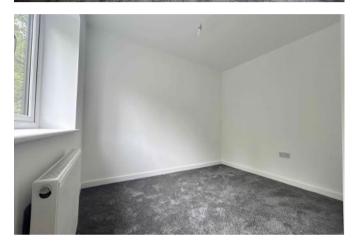

# BEDROOM TWO 4.2 x 3.0m (13'7 x 10'0)

A spacious double bedroom with a radiator and a UPVC window offering woodland views.

# BEDROOM THREE 4.2 x 3.0m (13'7 x 9'8)

Another generously sized double bedroom, also featuring a radiator and a UPVC window.