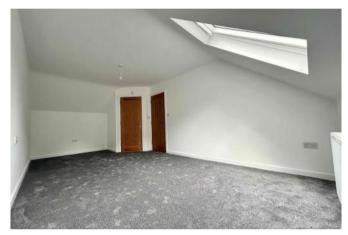

# MASTER BEDROOM 4.2 x 6.5m (13'7 x 21'3)

This large master bedroom features a radiator and a Velux window, creating a bright and comfortable space.