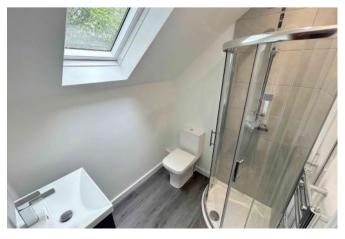

# **EN-SUITE**

The en-suite comprises a tiled shower cubicle with a glass shower screen, rainfall and handheld power shower, a vanity unit with splashback tiles, and a low flush toilet. Completing the room is a chrome towel radiator, wood effect laminate flooring, an extractor fan, ceiling spotlights, and a Velux window.