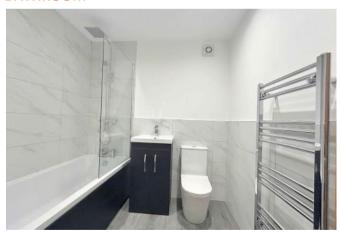

### **BATHROOM**

The bathroom is fitted with a modern suite comprising a bathtub with a glass shower screen and rainfall and handheld power shower above, a vanity sink unit, and a low flush toilet. The room also includes partially tiled walls, a chrome towel radiator, wood effect laminate flooring, an extractor fan, and ceiling spotlights.

# **EN-SUITE**

The en-suite comprises a tiled shower cubicle with a glass shower screen, rainfall and handheld power shower, a vanity unit with splashback tiles, and a low flush toilet. Completing the room is a chrome towel radiator, wood effect laminate flooring, an extractor fan, ceiling spotlights, and a Velux window.