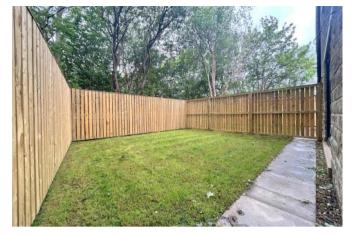

# **EXTERNAL**

Each property benefits from a private rear garden with a lawn and flagged path, along with a

driveway to the front. The two end plots offer additional side gardens and extended driveway space, with one of the end plots offering potential for a future extension.