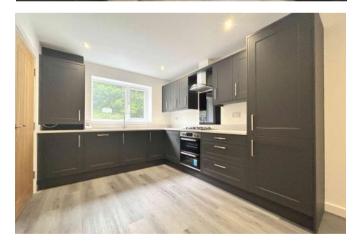

# **DINING KITCHEN** 4.2 x 8.3m (13'7 x 27'2)

This stylish dining kitchen is open-plan with the lounge and features modern, fitted wall and base units, with a one-and-a-half bowl sink and a brushed chrome mixer tap. Integrated appliances include a dishwasher, integral washing machine and fridge freezer, along with a built-in double oven, hob, and extractor fan. The combination boiler is neatly housed within a cupboard. Finishing touches include wood effect flooring, a

radiator, spotlights, and a UPVC window.