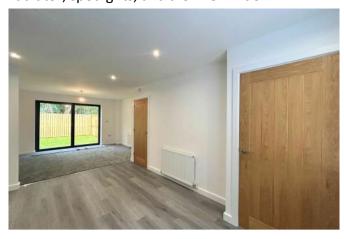

# **ENTRANCE HALL**

A composite front door leads into the entrance hall, which includes a radiator and provides access to both the open-plan living space and the first floor.

# **DINING KITCHEN** 4.2 x 8.3m (13'7 x 27'2)

This stylish dining kitchen is open-plan with the lounge and features modern, fitted wall and base units, with a one-and-a-half bowl sink and a brushed chrome mixer tap. Integrated appliances include a dishwasher, integral washing machine and fridge freezer, along with a built-in double oven, hob, and extractor fan. The combination boiler is neatly housed within a cupboard. Finishing touches include wood effect flooring, a

radiator, spotlights, and a UPVC window.

# **LIVING ROOM**

Open plan with the kitchen, the lounge is a bright

and inviting space with a radiator and bi-folding doors that open out to the rear garden.