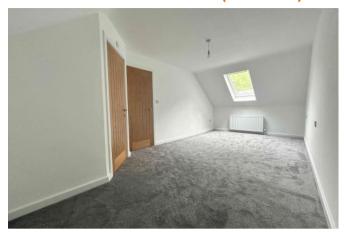

# MASTER BEDROOM 4.2 x 6.5m (13'7 x 21'3)

This large master bedroom features a radiator and a Velux window, creating a bright and comfortable space.