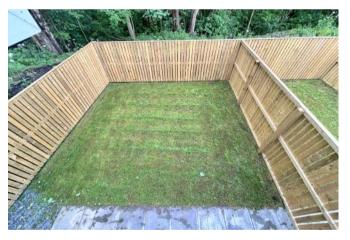

# **EXTERNAL**

Each property benefits from a private rear garden with a lawn and flagged path, along with a

driveway to the front. The two end plots offer additional side gardens and extended driveway space, with one of the end plots offering potential for a future extension.