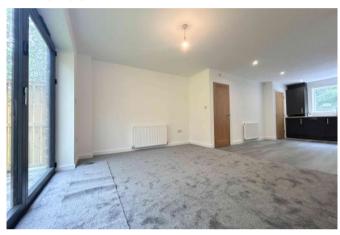

# **LIVING ROOM**

Open plan with the kitchen, the lounge is a bright

and inviting space with a radiator and bi-folding doors that open out to the rear garden.