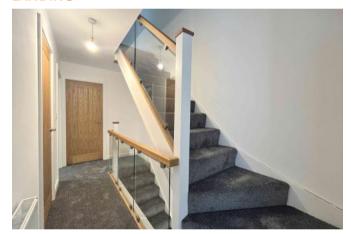

# **ENTRANCE HALL**

A composite front door leads into the entrance hall, which includes a radiator and provides access to both the open-plan living space and the first floor.

### **LANDING**

The first-floor landing includes a useful storage cupboard and a radiator, as well as providing access to two double bedrooms and the house bathroom.