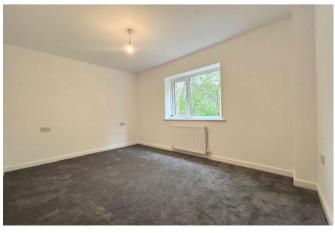

# BEDROOM TWO 4.2 x 3.0m (13'7 x 10'0)

A spacious double bedroom with a radiator and a UPVC window offering woodland views.

# BEDROOM THREE 4.2 x 3.0m (13'7 x 9'8)

Another generously sized double bedroom, also featuring a radiator and a UPVC window.