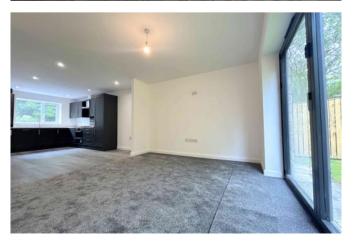

# **DINING KITCHEN** 4.2 x 8.3m (13'7 x 27'2)

This stylish dining kitchen is open-plan with the lounge and features modern, fitted wall and base units, with a one-and-a-half bowl sink and a brushed chrome mixer tap. Integrated appliances include a dishwasher, integral washing machine and fridge freezer, along with a built-in double oven, hob, and extractor fan. The combination boiler is neatly housed within a cupboard. Finishing touches include wood effect flooring, a

radiator, spotlights, and a UPVC window.

# **LIVING ROOM**

Open plan with the kitchen, the lounge is a bright

and inviting space with a radiator and bi-folding doors that open out to the rear garden.