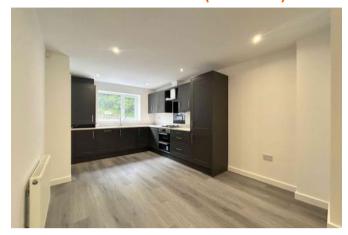

# **DINING KITCHEN** 4.2 x 8.3m (13'7 x 27'2)

This stylish dining kitchen is open-plan with the lounge and features modern, fitted wall and base units, with a one-and-a-half bowl sink and a brushed chrome mixer tap. Integrated appliances include a dishwasher, integral washing machine and fridge freezer, along with a built-in double oven, hob, and extractor fan. The combination boiler is neatly housed within a cupboard. Finishing touches include wood effect flooring, a

radiator, spotlights, and a UPVC window.