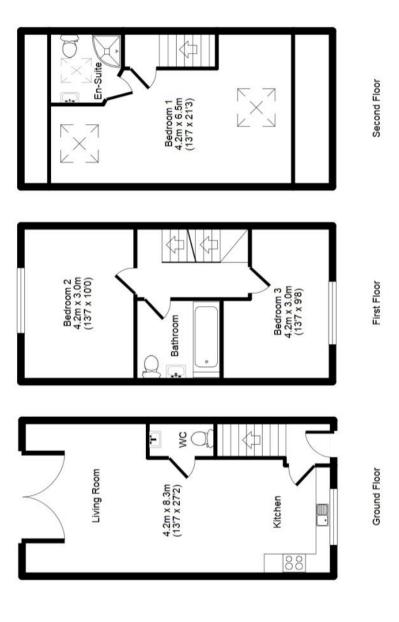

# **DINING KITCHEN** 4.2 x 8.3m (13'7 x 27'2)

This stylish dining kitchen is open-plan with the lounge and features modern, fitted wall and base units, with a one-and-a-half bowl sink and a brushed chrome mixer tap. Integrated appliances include a dishwasher, integral washing machine and fridge freezer, along with a built-in double oven, hob, and extractor fan. The combination boiler is neatly housed within a cupboard. Finishing touches include wood effect flooring, a

# **LIVING ROOM**

Open plan with the kitchen, the lounge is a bright

and inviting space with a radiator and bi-folding doors that open out to the rear garden.

# **CLOAKROOM**

The ground floor cloakroom comprises a low flush toilet and a vanity unit with splashback tiles. Additional features include a radiator, extractor fan, ceiling spotlight, and wood effect laminate flooring.

### **LANDING**

The first-floor landing includes a useful storage cupboard and a radiator, as well as providing access to two double bedrooms and the house bathroom.

# BEDROOM TWO 4.2 x 3.0m (13'7 x 10'0)

A spacious double bedroom with a radiator and a UPVC window offering woodland views.

# BEDROOM THREE 4.2 x 3.0m (13'7 x 9'8)

Another generously sized double bedroom, also featuring a radiator and a UPVC window.

### **BATHROOM**

The bathroom is fitted with a modern suite comprising a bathtub with a glass shower screen and rainfall and handheld power shower above, a vanity sink unit, and a low flush toilet. The room also includes partially tiled walls, a chrome towel radiator, wood effect laminate flooring, an extractor fan, and ceiling spotlights.

# **LANDING**

This second-floor landing provides access to the master bedroom.

# MASTER BEDROOM 4.2 x 6.5m (13'7 x 21'3)

This large master bedroom features a radiator and a Velux window, creating a bright and comfortable space.

# **EN-SUITE**

The en-suite comprises a tiled shower cubicle with a glass shower screen, rainfall and handheld power shower, a vanity unit with splashback tiles, and a low flush toilet. Completing the room is a chrome towel radiator, wood effect laminate flooring, an extractor fan, ceiling spotlights, and a Velux window.

# Range Bank, Boothtown, Halifax, HX3 6JR

APPROX GROSS INTERNAL FLOOR AREA: 103 sq. m / 1111 sq. ft

For illustrative purposes only. Not to scale. Room dimensions are given as maximum distances.

While we do not doubt the floor plans accuracy, we make no guarantee, warranty or representation as to the accuracy and completeness of the floor plan.