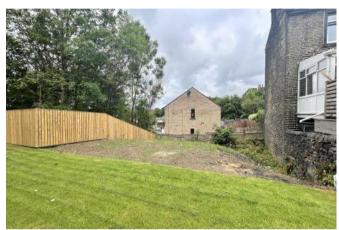

# **EXTERNAL**

Each property benefits from a private rear garden with a lawn and flagged path, along with a

driveway to the front. The two end plots offer additional side gardens and extended driveway space, with one of the end plots offering potential for a future extension.