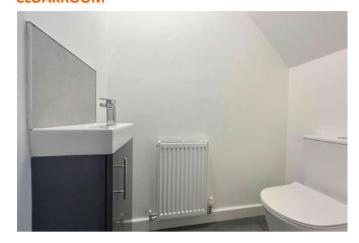

# **CLOAKROOM**

The ground floor cloakroom comprises a low flush toilet and a vanity unit with splashback tiles. Additional features include a radiator, extractor fan, ceiling spotlight, and wood effect laminate flooring.