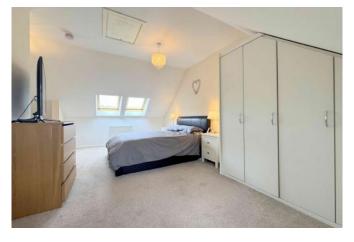

BEDROOM ONE 4.7 x 5.8m (15'5 x 19'0)

An impressive, large double bedroom featuring fitted wardrobes, loft access, two radiators, Velux

windows, and a UPVC window providing a bright and spacious feel.