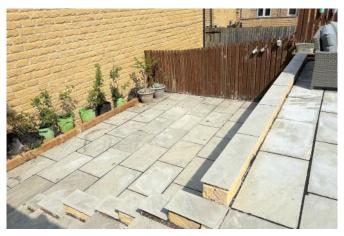

## **EXTERNAL**

To the front, there is a driveway providing off-road parking for two vehicles, along with an Indian stone flagged patio and bedding area. To the rear, a fully enclosed garden laid over two tiers with Indian stone flags.