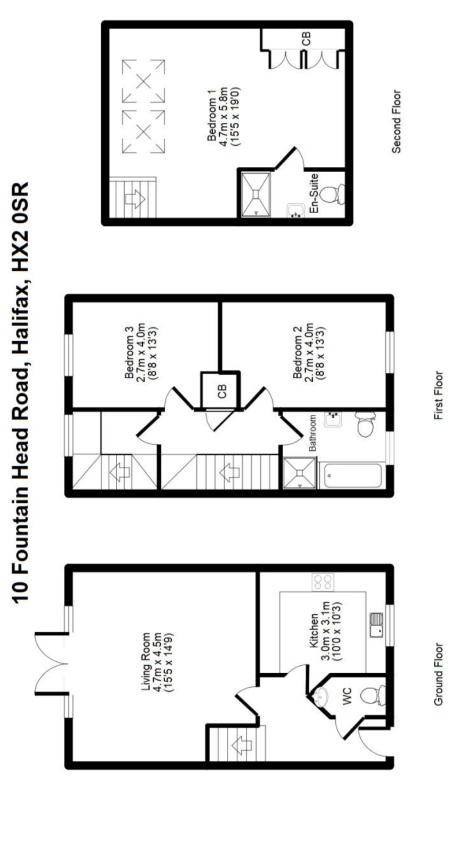

## **ENTRANCE HALL**

A welcoming entrance hall with a composite front door, wood effect laminate flooring, and a radiator.

#### **CLOAKROOM**

A cloakroom featuring a low flush toilet and pedestal sink with splashback tiling. To complete this room there is a radiator and extractor fan.

## KITCHEN 3.0 x 3.1m (10'0 x 10'3)

A modern fitted kitchen featuring a sink with chrome mixer tap, built-in oven, hob, and extractor fan. Additionally, there is space and plumbing for a dishwasher, washing machine, and tall fridge freezer. The kitchen also homes the

combination boiler, has a radiator, and a UPVC window providing natural light.

# LIVING ROOM 4.7 x 4.5m (15'5 x 14'9)

A spacious lounge with wood effect laminate flooring continuing from the entrance hall. This room features a radiator, under-stair storage, and UPVC windows and patio doors leading to the rear garden.

#### **LANDING**

Landing area with an airing cupboard housing a hot water tank, additional under-stair storage, and a UPVC window.

# BEDROOM TWO 2.7 x 4.0m (8'8 x 13'3)

A large double bedroom with a radiator and a UPVC window.

# BEDROOM THREE 2.7 x 4.0m (8'8 x 13'3)

A double bedroom with a radiator and a UPVC window.

## **BATHROOM**

A modern four-piece bathroom suite comprising of a bath, a tiled shower cubicle with handheld shower and glass shower screen, low flush toilet, and pedestal sink. Finished with partially tiled walls, a towel radiator, extractor fan, and a UPVC window.

BEDROOM ONE 4.7 x 5.8m (15'5 x 19'0)

An impressive, large double bedroom featuring fitted wardrobes, loft access, two radiators, Velux

windows, and a UPVC window providing a bright and spacious feel.

## **EN-SUITE**

Modern three-piece en-suite with a tiled shower cubicle and handheld shower, low flush toilet, and pedestal sink. Finished with partially tiled walls, a towel radiator, and extractor fan.

APPROX GROSS INTERNAL FLOOR AREA: 99 sq. m / 1061 sq. ft

Floor Plan measurements are approximate and are for illustrative purposes only.

While we do not doubt the floor plans accuracy, we make no guarantee, warranty or representation as to the accuracy and completeness of the floor plan.