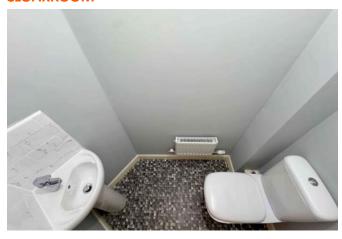

#### **CLOAKROOM**

A cloakroom featuring a low flush toilet and pedestal sink with splashback tiling. To complete this room there is a radiator and extractor fan.