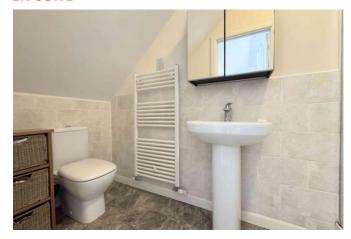

## **BATHROOM**

A modern four-piece bathroom suite comprising of a bath, a tiled shower cubicle with handheld shower and glass shower screen, low flush toilet, and pedestal sink. Finished with partially tiled walls, a towel radiator, extractor fan, and a UPVC window.