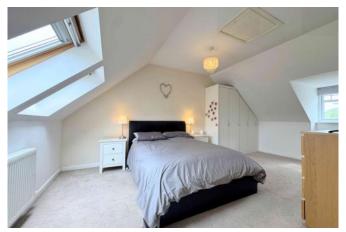

BEDROOM ONE 4.7 x 5.8m (15'5 x 19'0)

An impressive, large double bedroom featuring fitted wardrobes, loft access, two radiators, Velux

windows, and a UPVC window providing a bright and spacious feel.