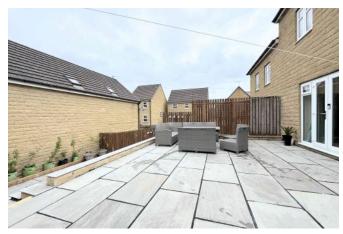

## **EXTERNAL**

To the front, there is a driveway providing off-road parking for two vehicles, along with an Indian stone flagged patio and bedding area. To the rear, a fully enclosed garden laid over two tiers with Indian stone flags.