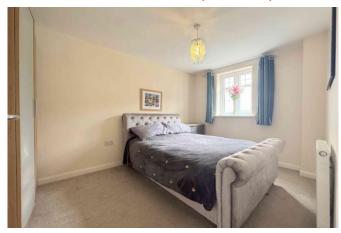

BEDROOM ONE 4.7 x 5.8m (15'5 x 19'0)

An impressive, large double bedroom featuring fitted wardrobes, loft access, two radiators, Velux

windows, and a UPVC window providing a bright and spacious feel.