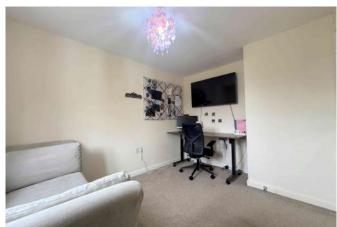

BEDROOM ONE 4.7 x 5.8m (15'5 x 19'0)

An impressive, large double bedroom featuring fitted wardrobes, loft access, two radiators, Velux

windows, and a UPVC window providing a bright and spacious feel.