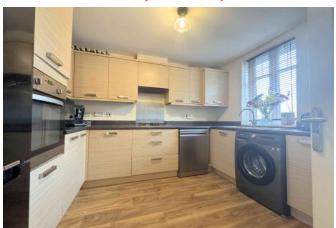

## KITCHEN 3.0 x 3.1m (10'0 x 10'3)

A modern fitted kitchen featuring a sink with chrome mixer tap, built-in oven, hob, and extractor fan. Additionally, there is space and plumbing for a dishwasher, washing machine, and tall fridge freezer. The kitchen also homes the

combination boiler, has a radiator, and a UPVC window providing natural light.