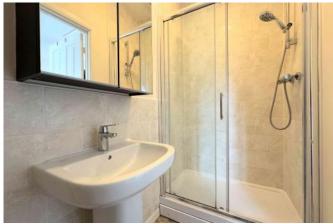

## **BATHROOM**

A modern four-piece bathroom suite comprising of a bath, a tiled shower cubicle with handheld shower and glass shower screen, low flush toilet, and pedestal sink. Finished with partially tiled walls, a towel radiator, extractor fan, and a UPVC window.