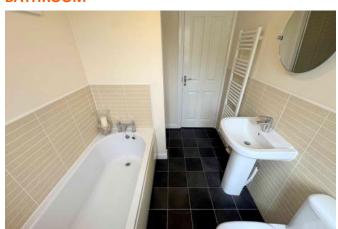

## **BATHROOM**

A modern four-piece bathroom suite comprising of a bath, a tiled shower cubicle with handheld shower and glass shower screen, low flush toilet, and pedestal sink. Finished with partially tiled walls, a towel radiator, extractor fan, and a UPVC window.