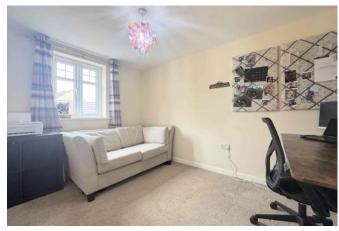

# BEDROOM TWO 2.7 x 4.0m (8'8 x 13'3)

A large double bedroom with a radiator and a UPVC window.

# BEDROOM THREE 2.7 x 4.0m (8'8 x 13'3)

A double bedroom with a radiator and a UPVC window.