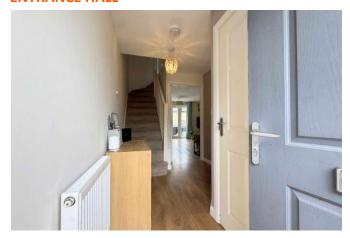

## **ENTRANCE HALL**

A welcoming entrance hall with a composite front door, wood effect laminate flooring, and a radiator.