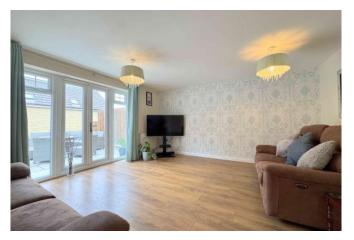

# LIVING ROOM 4.7 x 4.5m (15'5 x 14'9)

A spacious lounge with wood effect laminate flooring continuing from the entrance hall. This room features a radiator, under-stair storage, and UPVC windows and patio doors leading to the rear garden.