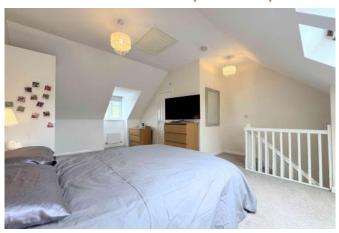

BEDROOM ONE 4.7 x 5.8m (15'5 x 19'0)

An impressive, large double bedroom featuring fitted wardrobes, loft access, two radiators, Velux

windows, and a UPVC window providing a bright and spacious feel.