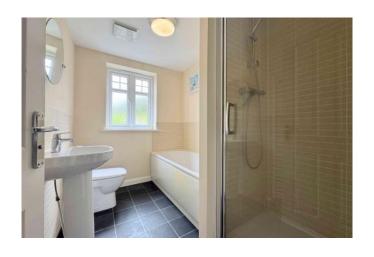

## **EN-SUITE**

Modern three-piece en-suite with a tiled shower cubicle and handheld shower, low flush toilet, and pedestal sink. Finished with partially tiled walls, a towel radiator, and extractor fan.