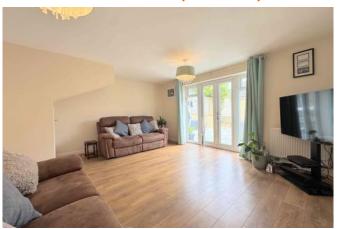

# LIVING ROOM 4.7 x 4.5m (15'5 x 14'9)

A spacious lounge with wood effect laminate flooring continuing from the entrance hall. This room features a radiator, under-stair storage, and UPVC windows and patio doors leading to the rear garden.