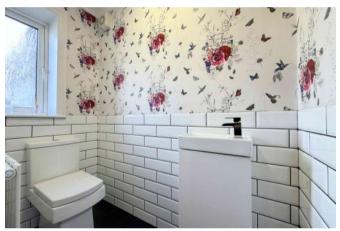

#### **CLOAKROOM**

A convenient cloakroom fitted with a low-flush toilet and hand wash basin. The space is finished with partially tiled walls, a radiator, coving, and a UPVC window.