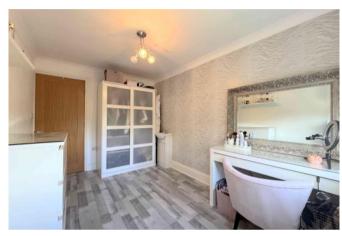

## BEDROOM THREE 3.0 x 3.7m (9'10 x 12'1)

A well-proportioned double bedroom featuring a radiator, coving, and a UPVC window.

#### BEDROOM FOUR 2.6 x 3.7m (8'6 x 12'1)

A comfortable double bedroom with a radiator,

coving, and a UPVC window.