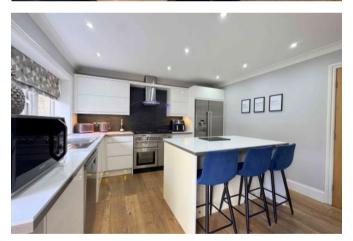

family's needs.

**DINING KITCHEN** 5.7 x 3.7m (18'6 x 12'1)

A modern and stylish fitted kitchen, offering both

practicality and contemporary design. It includes a Rangemaster cooker with an extractor fan, an American-style fridge freezer, and a sink with a chrome mixer tap and splashback tiles. There is also space and plumbing for a dishwasher. Bifolding doors open onto the rear garden, allowing for seamless indoor-outdoor living. Additional features include a radiator, ceiling spotlights, coving, and a UPVC window.