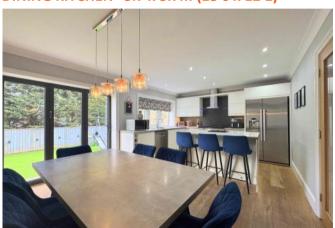

## LIVING ROOM 4.2 x 4.7m (13'11 x 15'3)

A spacious and bright lounge, perfect for family gatherings. This room features wood-effect laminate flooring, decorative coving, and a beautiful fireplace with a gas fire as a focal point. To complete this room there is a radiator and UPVC windows.

family's needs.

**DINING KITCHEN** 5.7 x 3.7m (18'6 x 12'1)

A modern and stylish fitted kitchen, offering both

practicality and contemporary design. It includes a Rangemaster cooker with an extractor fan, an American-style fridge freezer, and a sink with a chrome mixer tap and splashback tiles. There is also space and plumbing for a dishwasher. Bifolding doors open onto the rear garden, allowing for seamless indoor-outdoor living. Additional features include a radiator, ceiling spotlights, coving, and a UPVC window.