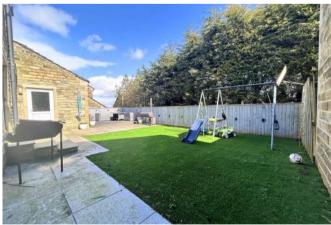

#### **EXTERNAL**

To the front of the property a spacious driveway providing off-road parking. To the rear is an enclosed rear garden designed for low-maintenance outdoor living, featuring a combination of a flagged patio, wooden decking, and artificial turf. This beautifully landscaped space also enjoys far-reaching views, making it

perfect for relaxation and entertaining.

Whilst every endeavour is made to ensure the accuracy of the contents of the sales particulars, they are intended for guidance purposes only and do not in any way constitute part of a contract. No person within the company has authority to make or give any representation or warranty in respect of the property. Measurements given are approximate and are intended for illustrative purposes only. Any fixtures, fittings or equipment have not been tested. Purchasers are encouraged to satisfy themselves by inspection of the property to ascertain their accuracy.