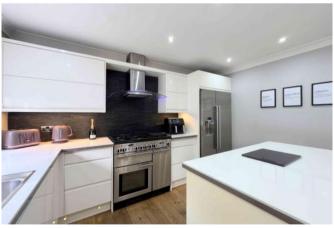

family's needs.

**DINING KITCHEN** 5.7 x 3.7m (18'6 x 12'1)

A modern and stylish fitted kitchen, offering both

practicality and contemporary design. It includes a Rangemaster cooker with an extractor fan, an American-style fridge freezer, and a sink with a chrome mixer tap and splashback tiles. There is also space and plumbing for a dishwasher. Bifolding doors open onto the rear garden, allowing for seamless indoor-outdoor living. Additional features include a radiator, ceiling spotlights, coving, and a UPVC window.