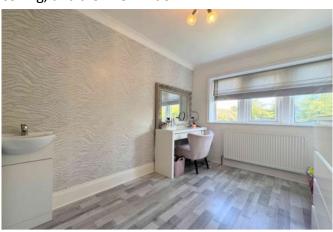

## BEDROOM THREE 3.0 x 3.7m (9'10 x 12'1)

A well-proportioned double bedroom featuring a radiator, coving, and a UPVC window.

#### BEDROOM FOUR 2.6 x 3.7m (8'6 x 12'1)

A comfortable double bedroom with a radiator,

coving, and a UPVC window.