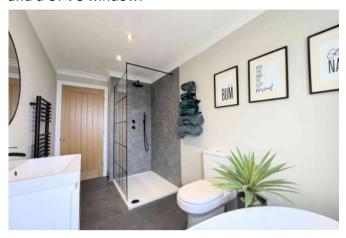

#### **EN-SUITE**

A stylish ensuite shower room featuring a tiled shower cubicle with a glass screen, a rainfall and handheld power shower, a low-flush toilet, and a hand wash basin. The room is finished with a tiled floor, radiator, coving, and a UPVC window.

### **BATHROOM**

A luxurious and modern house bathroom,

featuring a contemporary four-piece suite comprising a freestanding bathtub, a tiled walk-in shower cubicle with a glass screen, a rainfall and handheld power shower, a low-flush toilet, and a stylish vanity sink unit. The space is finished with tiled flooring, a radiator, coving, ceiling spotlights, and a UPVC window.