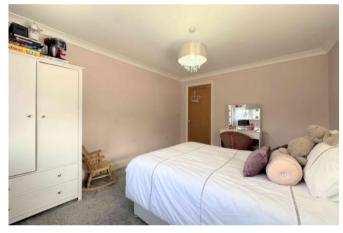

## BEDROOM TWO 3.2 x 4.2m (10'7 x 13'9)

A large double bedroom with a radiator, coving, and UPVC windows.

## BEDROOM THREE 3.0 x 3.7m (9'10 x 12'1)

A well-proportioned double bedroom featuring a radiator, coving, and a UPVC window.