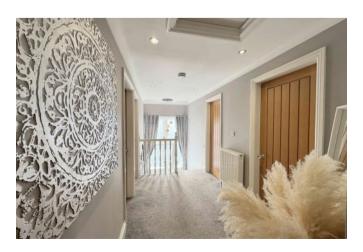

### **LANDING**

A beautifully designed landing featuring a large UPVC window over the open staircase, allowing for an abundance of natural light. Additional features include a radiator, coving, and ceiling spotlights.