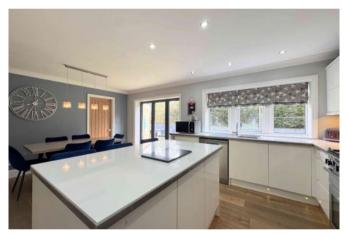

## LIVING ROOM 4.2 x 4.7m (13'11 x 15'3)

A spacious and bright lounge, perfect for family gatherings. This room features wood-effect laminate flooring, decorative coving, and a beautiful fireplace with a gas fire as a focal point. To complete this room there is a radiator and UPVC windows.

## SNUG 3.3 x 4.2m (10'9 x 13'7)

A cosy yet versatile room, currently used as a playroom. It features engineered oak flooring, a radiator, coving, and a UPVC window, making it an ideal additional reception space to suit your

family's needs.

**DINING KITCHEN** 5.7 x 3.7m (18'6 x 12'1)

A modern and stylish fitted kitchen, offering both

practicality and contemporary design. It includes a Rangemaster cooker with an extractor fan, an American-style fridge freezer, and a sink with a chrome mixer tap and splashback tiles. There is also space and plumbing for a dishwasher. Bifolding doors open onto the rear garden, allowing for seamless indoor-outdoor living. Additional features include a radiator, ceiling spotlights, coving, and a UPVC window.