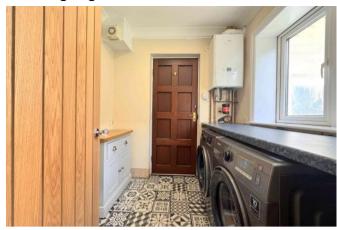

#### **UTILITY**

A useful and practical space with tiled flooring, providing room and plumbing for both a washing machine and dryer. The utility also houses the combination boiler and features coving, an extractor fan, a UPVC window, and secure access

into the garage.

GARAGE 3.4 x 5.2m (11'1 x 16'10)

A well-sized garage with an up-and-over garage door, radiator, power, lighting, a UPVC window, and a UPVC door providing access to the rear garden.