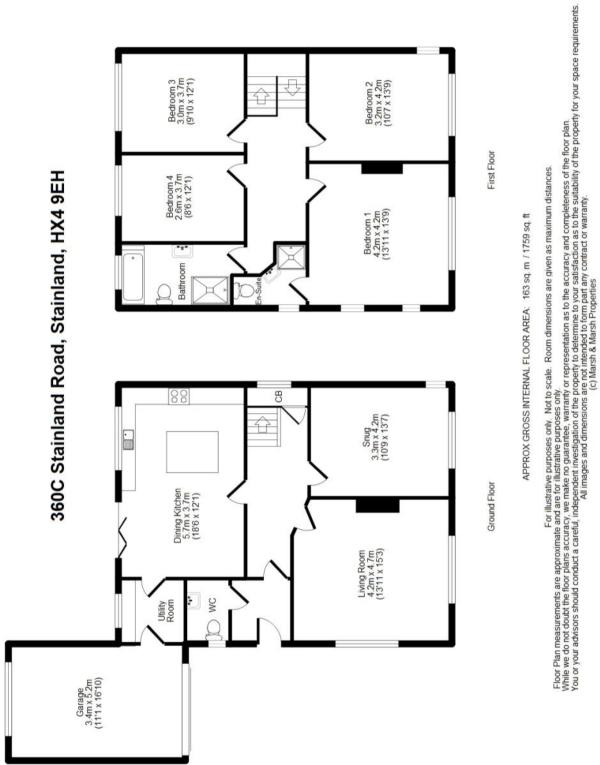

## LIVING ROOM 4.2 x 4.7m (13'11 x 15'3)

A spacious and bright lounge, perfect for family gatherings. This room features wood-effect laminate flooring, decorative coving, and a beautiful fireplace with a gas fire as a focal point. To complete this room there is a radiator and UPVC windows.

## SNUG 3.3 x 4.2m (10'9 x 13'7)

A cosy yet versatile room, currently used as a playroom. It features engineered oak flooring, a radiator, coving, and a UPVC window, making it an ideal additional reception space to suit your

family's needs.

**DINING KITCHEN** 5.7 x 3.7m (18'6 x 12'1)

A modern and stylish fitted kitchen, offering both

practicality and contemporary design. It includes a Rangemaster cooker with an extractor fan, an American-style fridge freezer, and a sink with a chrome mixer tap and splashback tiles. There is also space and plumbing for a dishwasher. Bifolding doors open onto the rear garden, allowing for seamless indoor-outdoor living. Additional features include a radiator, ceiling spotlights, coving, and a UPVC window.

into the garage.

GARAGE 3.4 x 5.2m (11'1 x 16'10)

A well-sized garage with an up-and-over garage door, radiator, power, lighting, a UPVC window, and a UPVC door providing access to the rear garden.

BEDROOM ONE 4.2 x 4.2m (13'11 x 13'9)

A spacious and bright double bedroom with a radiator, coving, and UPVC windows offering farreaching views.

## BEDROOM TWO 3.2 x 4.2m (10'7 x 13'9)

A large double bedroom with a radiator, coving, and UPVC windows.

## BEDROOM THREE 3.0 x 3.7m (9'10 x 12'1)

A well-proportioned double bedroom featuring a radiator, coving, and a UPVC window.

#### BEDROOM FOUR 2.6 x 3.7m (8'6 x 12'1)

A comfortable double bedroom with a radiator,

coving, and a UPVC window.

### **BATHROOM**

A luxurious and modern house bathroom,

featuring a contemporary four-piece suite comprising a freestanding bathtub, a tiled walk-in shower cubicle with a glass screen, a rainfall and handheld power shower, a low-flush toilet, and a stylish vanity sink unit. The space is finished with tiled flooring, a radiator, coving, ceiling spotlights, and a UPVC window.