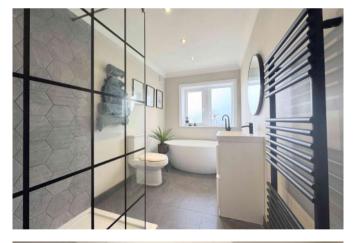

### **BATHROOM**

A luxurious and modern house bathroom,

featuring a contemporary four-piece suite comprising a freestanding bathtub, a tiled walk-in shower cubicle with a glass screen, a rainfall and handheld power shower, a low-flush toilet, and a stylish vanity sink unit. The space is finished with tiled flooring, a radiator, coving, ceiling spotlights, and a UPVC window.