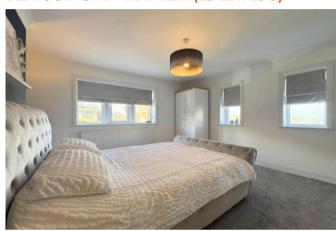

BEDROOM ONE 4.2 x 4.2m (13'11 x 13'9)

A spacious and bright double bedroom with a radiator, coving, and UPVC windows offering farreaching views.