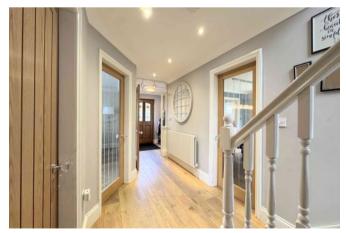

#### **ENTRANCE HALL**

The entrance hall is an inviting space with engineered oak flooring and an open staircase leading to the first floor. Under-stair storage provides additional practicality. To complete this

space there is a radiator, coving, and ceiling spotlights.