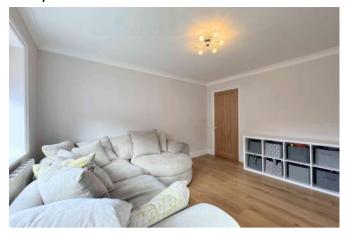

## SNUG 3.3 x 4.2m (10'9 x 13'7)

A cosy yet versatile room, currently used as a playroom. It features engineered oak flooring, a radiator, coving, and a UPVC window, making it an ideal additional reception space to suit your