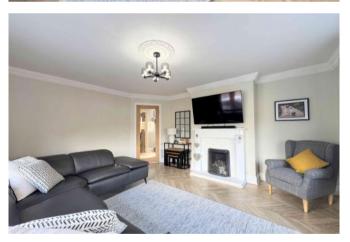

## LIVING ROOM 4.2 x 4.7m (13'11 x 15'3)

A spacious and bright lounge, perfect for family gatherings. This room features wood-effect laminate flooring, decorative coving, and a beautiful fireplace with a gas fire as a focal point. To complete this room there is a radiator and UPVC windows.