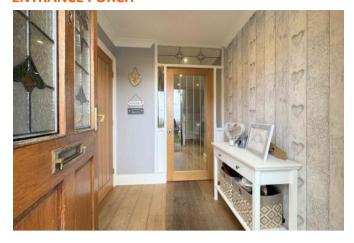

#### **ENTRANCE PORCH**

A welcoming entrance porch featuring engineered oak flooring, a wooden front door, and coving, creating a bright and stylish entryway.