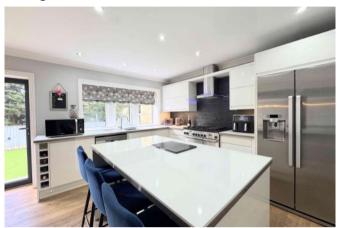

family's needs.

**DINING KITCHEN** 5.7 x 3.7m (18'6 x 12'1)

A modern and stylish fitted kitchen, offering both

practicality and contemporary design. It includes a Rangemaster cooker with an extractor fan, an American-style fridge freezer, and a sink with a chrome mixer tap and splashback tiles. There is also space and plumbing for a dishwasher. Bifolding doors open onto the rear garden, allowing for seamless indoor-outdoor living. Additional features include a radiator, ceiling spotlights, coving, and a UPVC window.