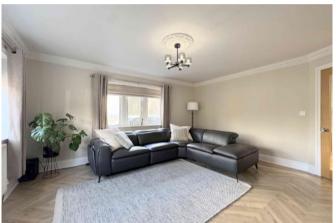

## LIVING ROOM 4.2 x 4.7m (13'11 x 15'3)

A spacious and bright lounge, perfect for family gatherings. This room features wood-effect laminate flooring, decorative coving, and a beautiful fireplace with a gas fire as a focal point. To complete this room there is a radiator and UPVC windows.