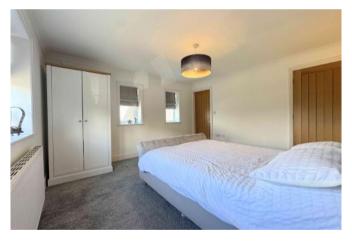

## BEDROOM TWO 3.2 x 4.2m (10'7 x 13'9)

A large double bedroom with a radiator, coving, and UPVC windows.

## BEDROOM THREE 3.0 x 3.7m (9'10 x 12'1)

A well-proportioned double bedroom featuring a radiator, coving, and a UPVC window.

#### BEDROOM FOUR 2.6 x 3.7m (8'6 x 12'1)

A comfortable double bedroom with a radiator,

coving, and a UPVC window.