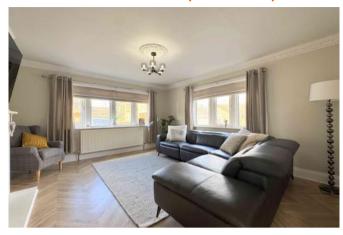

## LIVING ROOM 4.2 x 4.7m (13'11 x 15'3)

A spacious and bright lounge, perfect for family gatherings. This room features wood-effect laminate flooring, decorative coving, and a beautiful fireplace with a gas fire as a focal point. To complete this room there is a radiator and UPVC windows.