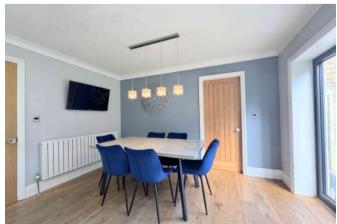

## LIVING ROOM 4.2 x 4.7m (13'11 x 15'3)

A spacious and bright lounge, perfect for family gatherings. This room features wood-effect laminate flooring, decorative coving, and a beautiful fireplace with a gas fire as a focal point. To complete this room there is a radiator and UPVC windows.

## SNUG 3.3 x 4.2m (10'9 x 13'7)

A cosy yet versatile room, currently used as a playroom. It features engineered oak flooring, a radiator, coving, and a UPVC window, making it an ideal additional reception space to suit your