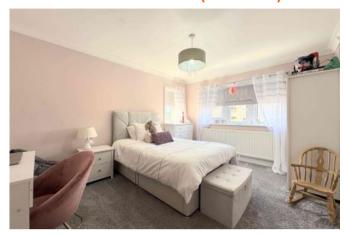

BEDROOM ONE 4.2 x 4.2m (13'11 x 13'9)

A spacious and bright double bedroom with a radiator, coving, and UPVC windows offering farreaching views.