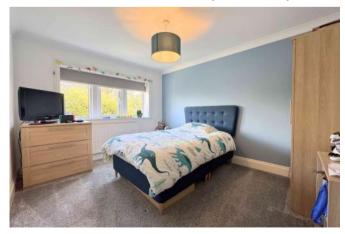

#### BEDROOM FOUR 2.6 x 3.7m (8'6 x 12'1)

A comfortable double bedroom with a radiator,

coving, and a UPVC window.