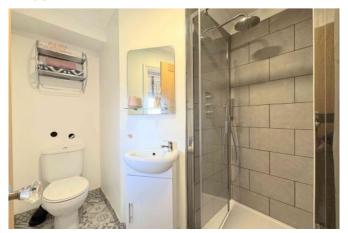

#### **EN-SUITE**

A stylish ensuite shower room featuring a tiled shower cubicle with a glass screen, a rainfall and handheld power shower, a low-flush toilet, and a hand wash basin. The room is finished with a tiled floor, radiator, coving, and a UPVC window.