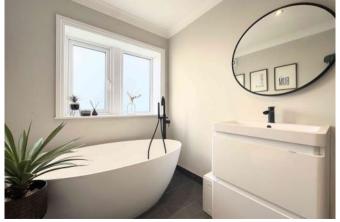

### **BATHROOM**

A luxurious and modern house bathroom,

featuring a contemporary four-piece suite comprising a freestanding bathtub, a tiled walk-in shower cubicle with a glass screen, a rainfall and handheld power shower, a low-flush toilet, and a stylish vanity sink unit. The space is finished with tiled flooring, a radiator, coving, ceiling spotlights, and a UPVC window.