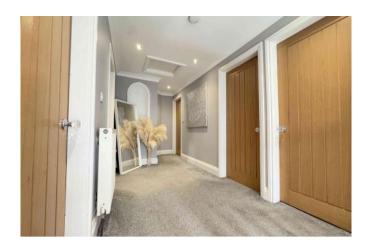

### **LANDING**

A beautifully designed landing featuring a large UPVC window over the open staircase, allowing for an abundance of natural light. Additional features include a radiator, coving, and ceiling spotlights.