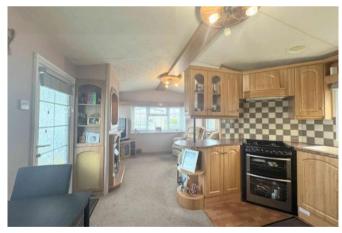

# **KITCHEN**

A fitted kitchen with wall and base units, a sink with mixer tap and splashback tiles. There is an integrated fridge freezer and a built-in cooker. To complete this room there is an extractor fan and two UPVC windows.