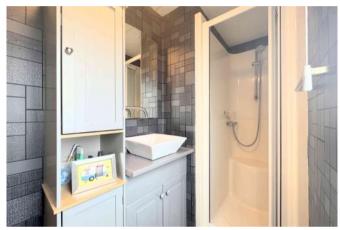

# **SHOWER ROOM**

A shower room with a three-piece suite comprising of a shower cubicle with handheld

power shower above, a vanity sink unit, and a low flush toilet. Additionally, there is a fitted cabinet, an extractor fan, and a UPVC window.