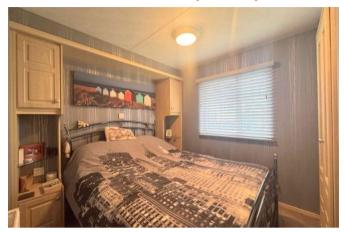

# BEDROOM ONE 2.3 x 2.8m (7'6 x 9'2)

A double bedroom with a fitted double wardrobe, radiator, and UPVC window.