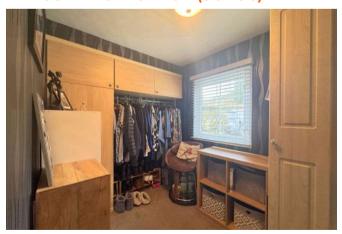

# BEDROOM TWO 2.5 x 1.9m (8'0 x 6'0)

Formally a twin bedroom currently used as a dressing room with a radiator and UPVC window.