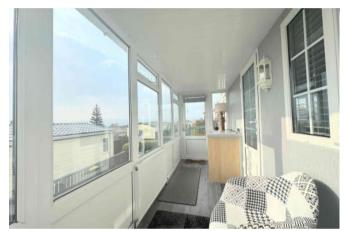

# CONSERVATORY 4.5 x 1.5m (14'9 x 4'11)

A peaceful conservatory with views of the moors with wood effect laminate flooring, space and plumbing for a washing machine, a radiator, UPVC windows and a UPVC door.