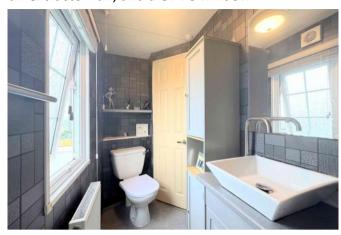

# **SHOWER ROOM**

A shower room with a three-piece suite comprising of a shower cubicle with handheld

power shower above, a vanity sink unit, and a low flush toilet. Additionally, there is a fitted cabinet, an extractor fan, and a UPVC window.