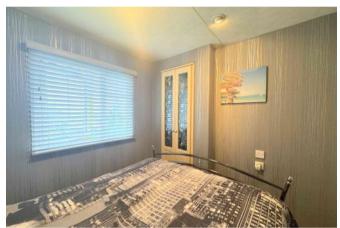

# BEDROOM ONE 2.3 x 2.8m (7'6 x 9'2)

A double bedroom with a fitted double wardrobe, radiator, and UPVC window.