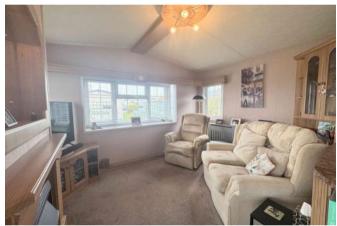

# LIVING ROOM 5.4 x 3.6m (17'8 x 11'9)

A living room with an electric fire and a radiator as well as UPVC windows and access into the conservator.