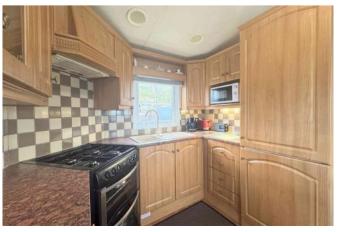

# **KITCHEN**

A fitted kitchen with wall and base units, a sink with mixer tap and splashback tiles. There is an integrated fridge freezer and a built-in cooker. To complete this room there is an extractor fan and two UPVC windows.