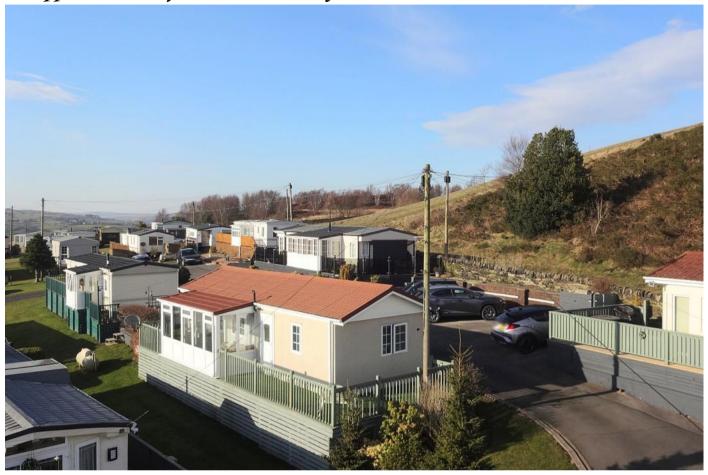

# MARSH & MARSH PROPERTIES

17 Upper Abbots Royd, Barkisland, Halifax, HX4 oDE

£100,000

\*\*ATTENTION TO ALL OVER 55'S OR RETIRED COUPLES\*\* A TWO BEDROOM park home situated on this highly sought after site which boasts stunning farreaching views to relax and admire whatever the time of year. Surrounded by beautiful scenery and wildlife this home is perfect for those looking to relax while watching the sun set over the Pennines. The site is a tight knit community for over 55's only where no pets are allowed. In brief, there is an entrance hall, two bedrooms, a shower room, a lounge, a dining kitchen, and a conservatory. Externally there are two decked areas with artificial grass. A visit to this park home comes strongly advised to really appreciate what is on offer.