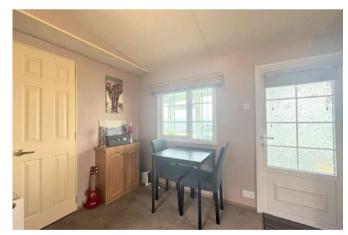

# CONSERVATORY 4.5 x 1.5m (14'9 x 4'11)

A peaceful conservatory with views of the moors with wood effect laminate flooring, space and plumbing for a washing machine, a radiator, UPVC windows and a UPVC door.