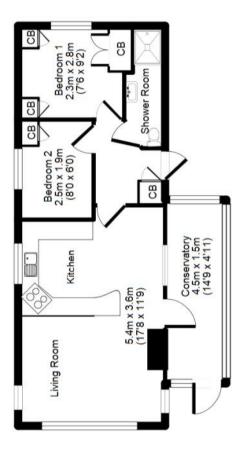

# BEDROOM ONE 2.3 x 2.8m (7'6 x 9'2)

A double bedroom with a fitted double wardrobe, radiator, and UPVC window.

# BEDROOM TWO 2.5 x 1.9m (8'0 x 6'0)

Formally a twin bedroom currently used as a dressing room with a radiator and UPVC window.

# **SHOWER ROOM**

A shower room with a three-piece suite comprising of a shower cubicle with handheld

power shower above, a vanity sink unit, and a low flush toilet. Additionally, there is a fitted cabinet, an extractor fan, and a UPVC window.

# **KITCHEN**

A fitted kitchen with wall and base units, a sink with mixer tap and splashback tiles. There is an integrated fridge freezer and a built-in cooker. To complete this room there is an extractor fan and two UPVC windows.

# LIVING ROOM 5.4 x 3.6m (17'8 x 11'9)

A living room with an electric fire and a radiator as well as UPVC windows and access into the conservator.

# CONSERVATORY 4.5 x 1.5m (14'9 x 4'11)

A peaceful conservatory with views of the moors with wood effect laminate flooring, space and plumbing for a washing machine, a radiator, UPVC windows and a UPVC door.

# 17 Upper Abbots Royd, Barkisland, Halifax, HX4 0DE

42 sq. m / 452 sq. ft

For illustrative purposes only. Not to scale. Room dimensions are given as maximum distances.

While we do not doubt the floor plans accuracy, we make no guarantee, warranty or representation as to the accuracy and completeness of the floor plan.