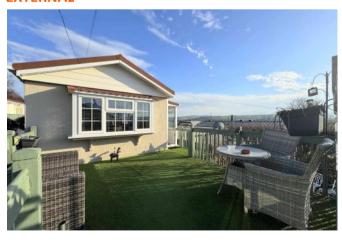

### **EXTERNAL**

Externally there are two decking areas both with artificial turf, there is also a secure garden shed.

Whilst every endeavour is made to ensure the accuracy of the contents of the sales particulars,