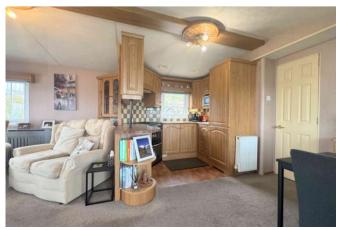

# **KITCHEN**

A fitted kitchen with wall and base units, a sink with mixer tap and splashback tiles. There is an integrated fridge freezer and a built-in cooker. To complete this room there is an extractor fan and two UPVC windows.

# LIVING ROOM 5.4 x 3.6m (17'8 x 11'9)

A living room with an electric fire and a radiator as well as UPVC windows and access into the conservator.