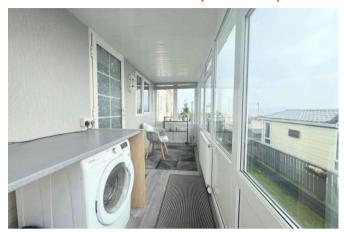

# CONSERVATORY 4.5 x 1.5m (14'9 x 4'11)

A peaceful conservatory with views of the moors with wood effect laminate flooring, space and plumbing for a washing machine, a radiator, UPVC windows and a UPVC door.