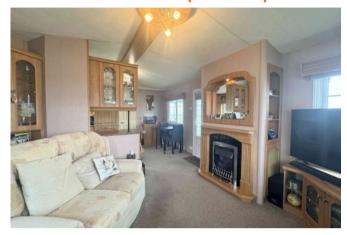

# LIVING ROOM 5.4 x 3.6m (17'8 x 11'9)

A living room with an electric fire and a radiator as well as UPVC windows and access into the conservator.

# CONSERVATORY 4.5 x 1.5m (14'9 x 4'11)

A peaceful conservatory with views of the moors with wood effect laminate flooring, space and plumbing for a washing machine, a radiator, UPVC windows and a UPVC door.