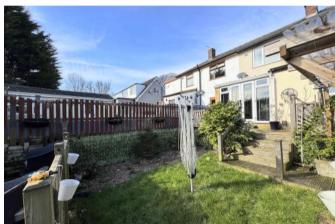

### **EXTERNAL**

To the front, you will find a lawned garden and a gated driveway offering ample space for multiple vehicles. At the rear, the enclosed south-facing

garden features a wooden deck area with steps leading down to an additional decked patio. This charming outdoor space also includes two garden sheds, a pergola, and a mix of lawn and pebbled areas, perfect for outdoor relaxation and entertainment.