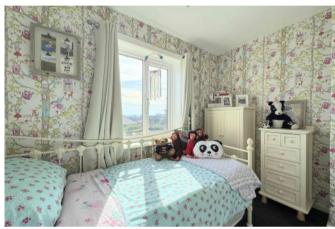

### BEDROOM TWO 3.0 x 2.1m (9'10 x 6'10)

A single bedroom featuring a radiator and a UPVC

window with far reaching views including Emley Moor Mast.