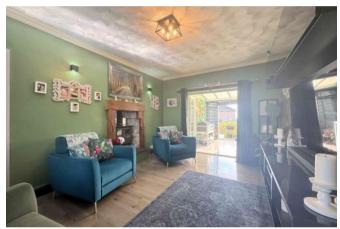

## LIVING ROOM 3.3 x 4.6m (10'11 x 15'1)

A well-presented lounge featuring a stunning dual -aspect multi-fuel stove and wood-effect laminate flooring that seamlessly extends from the entrance hall. Secure UPVC patio doors provide access to the summer room, while a UPVC window allows natural light to fill the space. Completing the room are a radiator and elegant coving.

# **SUMMER ROOM 2.5 x 2.9m (8'0 x 9'6)**

A bright and inviting summer room featuring wood-effect laminate flooring. A UPVC window allows natural light to fill the space, while secure UPVC patio doors provide access to the rear garden.