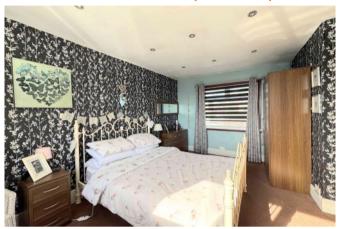

# BEDROOM ONE 3.2 x 4.6m (10'7 x 15'1)

A spacious double bedroom featuring modern ceiling spotlights and a radiator. UPVC windows allow plenty of natural light, with one offering stunning far-reaching views, including the iconic Emley Moor Mast.

### BEDROOM TWO 3.0 x 2.1m (9'10 x 6'10)

A single bedroom featuring a radiator and a UPVC

window with far reaching views including Emley Moor Mast.