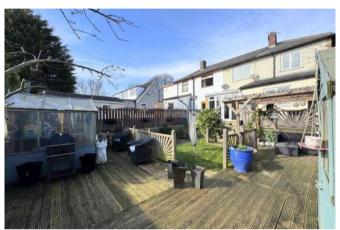

### **EXTERNAL**

To the front, you will find a lawned garden and a gated driveway offering ample space for multiple vehicles. At the rear, the enclosed south-facing

garden features a wooden deck area with steps leading down to an additional decked patio. This charming outdoor space also includes two garden sheds, a pergola, and a mix of lawn and pebbled areas, perfect for outdoor relaxation and entertainment.