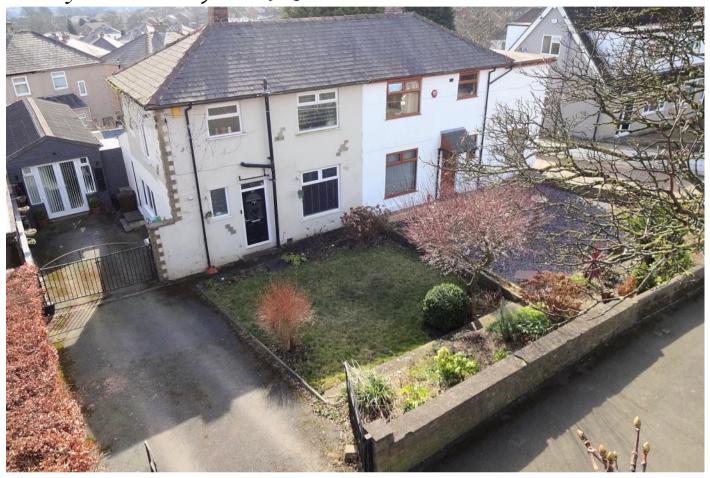

# MARSH & MARSH PROPERTIES

89 Halifax Road, Wibsey, BD6 1JQ

£200,000

\*\*ATTENTION ALL YOUNG FAMILIES, PROFESSIONAL COUPLES & RETIREES\*\* A TWO-BEDROOM semi-detached home situated in Wibsey. Formally a three-bedroom home the current owners have enlarged the main bedroom to their preference as well as adding a single-story extension to the rear and converting the garage into a useful office/gym and workshop. Ideally located with quick and easy access to Bradford city centre as well as the M62 motorway for those who commute for work. In brief on the ground floor, you will find an entrance hall, kitchen dinner, lounge, and a summer room. Upstairs is a landing, two bedrooms and a shower room. Externally, to the front there is a lawned garden as well as a tarmac driveway for multiple vehicles. To the rear is a peaceful, south-facing, enclosed garden with a mixture of wooden decking, lawn and pebbles areas. An internal inspection is strongly advised.

### **EXTERNAL**

To the front, you will find a lawned garden and a gated driveway offering ample space for multiple vehicles. At the rear, the enclosed south-facing

garden features a wooden deck area with steps leading down to an additional decked patio. This charming outdoor space also includes two garden sheds, a pergola, and a mix of lawn and pebbled areas, perfect for outdoor relaxation and entertainment.