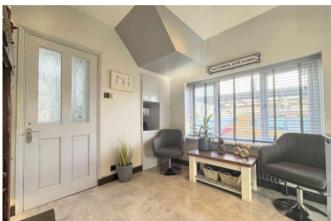

### **ENTRANCE HALL**

Enter the property through a composite door into the welcoming entrance hall, featuring woodeffect laminate flooring and a UPVC window. This space provides access to the kitchen diner and lounge, while a staircase leads to the first floor.

## LIVING ROOM 3.3 x 4.6m (10'11 x 15'1)

A well-presented lounge featuring a stunning dual -aspect multi-fuel stove and wood-effect laminate flooring that seamlessly extends from the entrance hall. Secure UPVC patio doors provide access to the summer room, while a UPVC window allows natural light to fill the space. Completing the room are a radiator and elegant coving.

# **SUMMER ROOM 2.5 x 2.9m (8'0 x 9'6)**

A bright and inviting summer room featuring wood-effect laminate flooring. A UPVC window allows natural light to fill the space, while secure UPVC patio doors provide access to the rear garden.