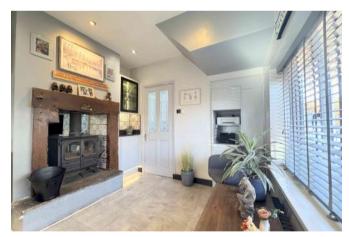

## LIVING ROOM 3.3 x 4.6m (10'11 x 15'1)

A well-presented lounge featuring a stunning dual -aspect multi-fuel stove and wood-effect laminate flooring that seamlessly extends from the entrance hall. Secure UPVC patio doors provide access to the summer room, while a UPVC window allows natural light to fill the space. Completing the room are a radiator and elegant coving.

### KITCHEN DINER 3.3 x 5.9m (10'9 x 19'6)

A modern, fitted Wren kitchen installed in 2022, boasting a sleek and stylish design. Featuring an integrated fridge freezer, dishwasher, and washing machine, along with a built-in oven, grill, and self-venting hob. A charming dual-aspect multi-fuel stove adds warmth and character to the space. Practical features include a useful fitted desk,

under-stairs storage, and a traditional radiator. Natural light floods in through two UPVC windows, while a UPVC stable door provides convenient, direct access to the driveway.