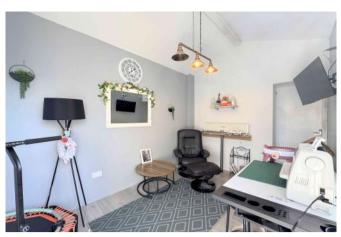

## OFFICE/GYM 2.7 x 4.3m (8'10 x 14'1)

A versatile office/gym featuring a vaulted ceiling and wood-effect laminate flooring, creating a spacious and airy environment. UPVC patio doors lead to the driveway, while a UPVC door provides access to the rear garden. The room also benefits from additional UPVC windows, allowing natural light to flood the space.