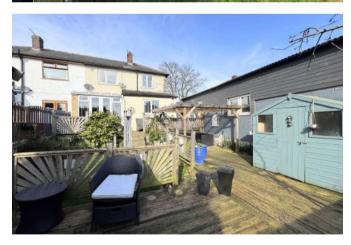

### **EXTERNAL**

To the front, you will find a lawned garden and a gated driveway offering ample space for multiple vehicles. At the rear, the enclosed south-facing

garden features a wooden deck area with steps leading down to an additional decked patio. This charming outdoor space also includes two garden sheds, a pergola, and a mix of lawn and pebbled areas, perfect for outdoor relaxation and entertainment.