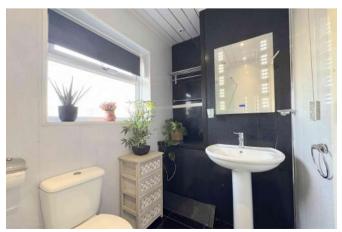

### **SHOWER ROOM**

A stylish and modern shower room featuring a three-piece suite, including a walk-in shower cubicle with a glass screen, handheld and rainfall power shower, a low-flush toilet, and a pedestal sink. The space is enhanced with a tiled floor, ceiling spotlights, and an extractor fan. A wall-mounted electronic mirror with an integrated light and clock adds a contemporary touch. Finished with sleek PVC wall and ceiling cladding, the bathroom also benefits from a UPVC window for natural light and ventilation.