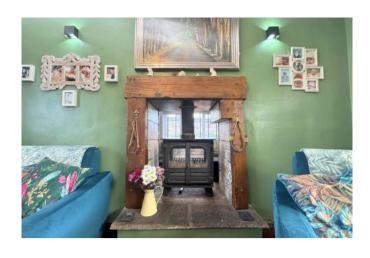

## LIVING ROOM 3.3 x 4.6m (10'11 x 15'1)

A well-presented lounge featuring a stunning dual -aspect multi-fuel stove and wood-effect laminate flooring that seamlessly extends from the entrance hall. Secure UPVC patio doors provide access to the summer room, while a UPVC window allows natural light to fill the space. Completing the room are a radiator and elegant coving.