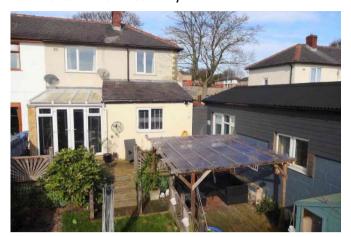

### **EXTERNAL**

To the front, you will find a lawned garden and a gated driveway offering ample space for multiple vehicles. At the rear, the enclosed south-facing

garden features a wooden deck area with steps leading down to an additional decked patio. This charming outdoor space also includes two garden sheds, a pergola, and a mix of lawn and pebbled areas, perfect for outdoor relaxation and entertainment.