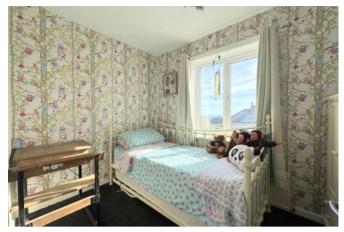

### BEDROOM TWO 3.0 x 2.1m (9'10 x 6'10)

A single bedroom featuring a radiator and a UPVC

window with far reaching views including Emley Moor Mast.