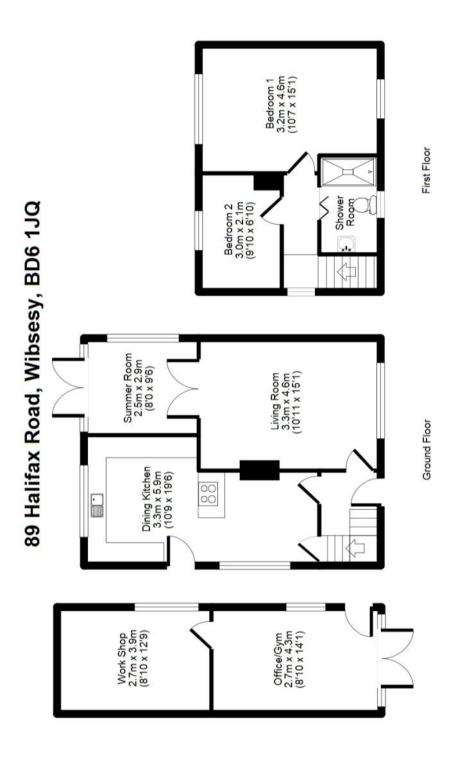

### **ENTRANCE HALL**

Enter the property through a composite door into the welcoming entrance hall, featuring woodeffect laminate flooring and a UPVC window. This space provides access to the kitchen diner and lounge, while a staircase leads to the first floor.

## LIVING ROOM 3.3 x 4.6m (10'11 x 15'1)

A well-presented lounge featuring a stunning dual -aspect multi-fuel stove and wood-effect laminate flooring that seamlessly extends from the entrance hall. Secure UPVC patio doors provide access to the summer room, while a UPVC window allows natural light to fill the space. Completing the room are a radiator and elegant coving.

# **SUMMER ROOM 2.5 x 2.9m (8'0 x 9'6)**

A bright and inviting summer room featuring wood-effect laminate flooring. A UPVC window allows natural light to fill the space, while secure UPVC patio doors provide access to the rear garden.

### KITCHEN DINER 3.3 x 5.9m (10'9 x 19'6)

A modern, fitted Wren kitchen installed in 2022, boasting a sleek and stylish design. Featuring an integrated fridge freezer, dishwasher, and washing machine, along with a built-in oven, grill, and self-venting hob. A charming dual-aspect multi-fuel stove adds warmth and character to the space. Practical features include a useful fitted desk,

under-stairs storage, and a traditional radiator. Natural light floods in through two UPVC windows, while a UPVC stable door provides convenient, direct access to the driveway.

### **LANDING**

A landing that provides access to both bedrooms and a partially boarded loft via a pull-down ladder. There is also a UPVC window which helps to brighten the space.

# BEDROOM ONE 3.2 x 4.6m (10'7 x 15'1)

A spacious double bedroom featuring modern ceiling spotlights and a radiator. UPVC windows allow plenty of natural light, with one offering stunning far-reaching views, including the iconic Emley Moor Mast.

### BEDROOM TWO 3.0 x 2.1m (9'10 x 6'10)

A single bedroom featuring a radiator and a UPVC

window with far reaching views including Emley Moor Mast.

### **SHOWER ROOM**

A stylish and modern shower room featuring a three-piece suite, including a walk-in shower cubicle with a glass screen, handheld and rainfall power shower, a low-flush toilet, and a pedestal sink. The space is enhanced with a tiled floor, ceiling spotlights, and an extractor fan. A wall-mounted electronic mirror with an integrated light and clock adds a contemporary touch. Finished with sleek PVC wall and ceiling cladding, the bathroom also benefits from a UPVC window for natural light and ventilation.

## OFFICE/GYM 2.7 x 4.3m (8'10 x 14'1)

A versatile office/gym featuring a vaulted ceiling and wood-effect laminate flooring, creating a spacious and airy environment. UPVC patio doors lead to the driveway, while a UPVC door provides access to the rear garden. The room also benefits from additional UPVC windows, allowing natural light to flood the space.

WORKSHOP/STORE 2.7 x 3.9m (8'10 x 12'9)

A practical workshop featuring a wooden workbench and convenient storage in the roof space. A UPVC window ensures the room is bright and well-ventilated, making it an ideal space for DIY projects.

# APPROX GROSS INTERNAL FLOOR AREA: 94 sq. m / 1011 sq. ft

For illustrative purposes only. Not to scale. Room dimensions are given as maximum distances.

Floor Plan measurements are approximate and are for illustrative purposes only.
While we do not doubt the floor plans accuracy, we make no guarantee, warranty or representation as to the accuracy and completeness of the floor plan.
You or your advisors should conduct a careful, independent investigation of the property to determine to your satisfaction as to the suitability of the property for your space requirements.