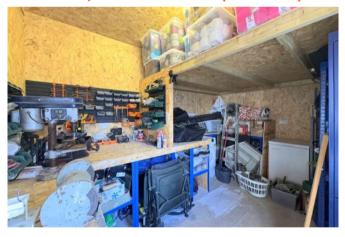

WORKSHOP/STORE 2.7 x 3.9m (8'10 x 12'9)

A practical workshop featuring a wooden workbench and convenient storage in the roof space. A UPVC window ensures the room is bright and well-ventilated, making it an ideal space for DIY projects.