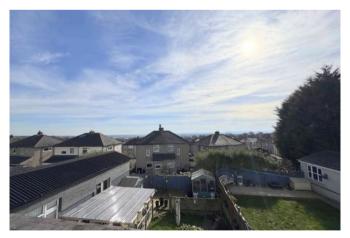

### **EXTERNAL**

To the front, you will find a lawned garden and a gated driveway offering ample space for multiple vehicles. At the rear, the enclosed south-facing

garden features a wooden deck area with steps leading down to an additional decked patio. This charming outdoor space also includes two garden sheds, a pergola, and a mix of lawn and pebbled areas, perfect for outdoor relaxation and entertainment.