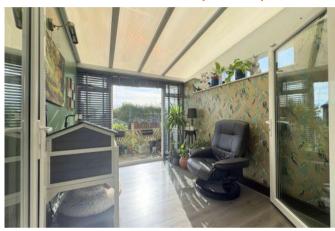

# **SUMMER ROOM 2.5 x 2.9m (8'0 x 9'6)**

A bright and inviting summer room featuring wood-effect laminate flooring. A UPVC window allows natural light to fill the space, while secure UPVC patio doors provide access to the rear garden.