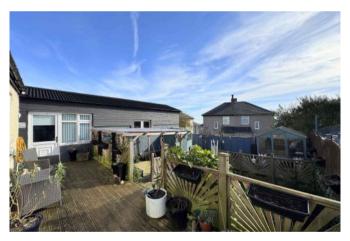

### **EXTERNAL**

To the front, you will find a lawned garden and a gated driveway offering ample space for multiple vehicles. At the rear, the enclosed south-facing

garden features a wooden deck area with steps leading down to an additional decked patio. This charming outdoor space also includes two garden sheds, a pergola, and a mix of lawn and pebbled areas, perfect for outdoor relaxation and entertainment.