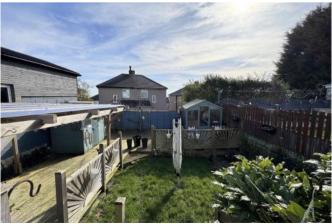

### **EXTERNAL**

To the front, you will find a lawned garden and a gated driveway offering ample space for multiple vehicles. At the rear, the enclosed south-facing

garden features a wooden deck area with steps leading down to an additional decked patio. This charming outdoor space also includes two garden sheds, a pergola, and a mix of lawn and pebbled areas, perfect for outdoor relaxation and entertainment.