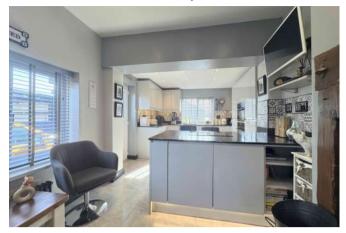

### KITCHEN DINER 3.3 x 5.9m (10'9 x 19'6)

A modern, fitted Wren kitchen installed in 2022, boasting a sleek and stylish design. Featuring an integrated fridge freezer, dishwasher, and washing machine, along with a built-in oven, grill, and self-venting hob. A charming dual-aspect multi-fuel stove adds warmth and character to the space. Practical features include a useful fitted desk,

under-stairs storage, and a traditional radiator. Natural light floods in through two UPVC windows, while a UPVC stable door provides convenient, direct access to the driveway.