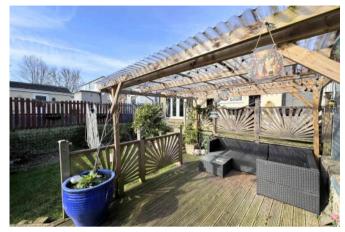

### **EXTERNAL**

To the front, you will find a lawned garden and a gated driveway offering ample space for multiple vehicles. At the rear, the enclosed south-facing

garden features a wooden deck area with steps leading down to an additional decked patio. This charming outdoor space also includes two garden sheds, a pergola, and a mix of lawn and pebbled areas, perfect for outdoor relaxation and entertainment.