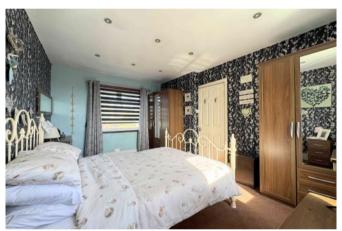

# BEDROOM ONE 3.2 x 4.6m (10'7 x 15'1)

A spacious double bedroom featuring modern ceiling spotlights and a radiator. UPVC windows allow plenty of natural light, with one offering stunning far-reaching views, including the iconic Emley Moor Mast.