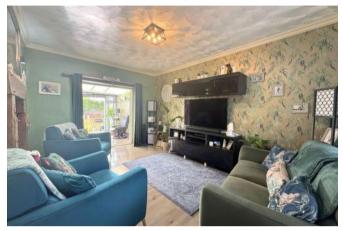

## LIVING ROOM 3.3 x 4.6m (10'11 x 15'1)

A well-presented lounge featuring a stunning dual -aspect multi-fuel stove and wood-effect laminate flooring that seamlessly extends from the entrance hall. Secure UPVC patio doors provide access to the summer room, while a UPVC window allows natural light to fill the space. Completing the room are a radiator and elegant coving.

# **SUMMER ROOM 2.5 x 2.9m (8'0 x 9'6)**

A bright and inviting summer room featuring wood-effect laminate flooring. A UPVC window allows natural light to fill the space, while secure UPVC patio doors provide access to the rear garden.