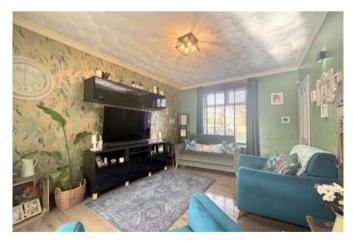

## LIVING ROOM 3.3 x 4.6m (10'11 x 15'1)

A well-presented lounge featuring a stunning dual -aspect multi-fuel stove and wood-effect laminate flooring that seamlessly extends from the entrance hall. Secure UPVC patio doors provide access to the summer room, while a UPVC window allows natural light to fill the space. Completing the room are a radiator and elegant coving.

# **SUMMER ROOM 2.5 x 2.9m (8'0 x 9'6)**

A bright and inviting summer room featuring wood-effect laminate flooring. A UPVC window allows natural light to fill the space, while secure UPVC patio doors provide access to the rear garden.