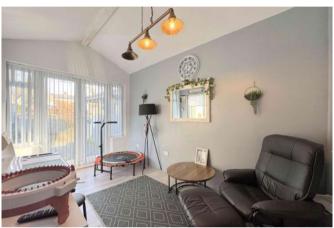

## OFFICE/GYM 2.7 x 4.3m (8'10 x 14'1)

A versatile office/gym featuring a vaulted ceiling and wood-effect laminate flooring, creating a spacious and airy environment. UPVC patio doors lead to the driveway, while a UPVC door provides access to the rear garden. The room also benefits from additional UPVC windows, allowing natural light to flood the space.