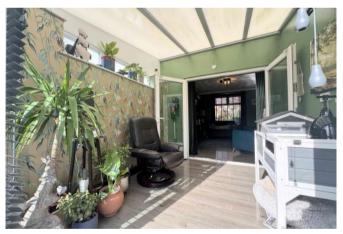

# **SUMMER ROOM 2.5 x 2.9m (8'0 x 9'6)**

A bright and inviting summer room featuring wood-effect laminate flooring. A UPVC window allows natural light to fill the space, while secure UPVC patio doors provide access to the rear garden.