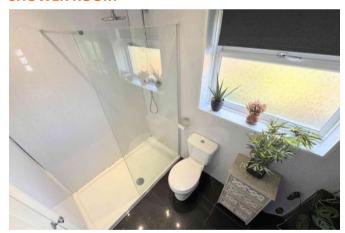

### **SHOWER ROOM**

A stylish and modern shower room featuring a three-piece suite, including a walk-in shower cubicle with a glass screen, handheld and rainfall power shower, a low-flush toilet, and a pedestal sink. The space is enhanced with a tiled floor, ceiling spotlights, and an extractor fan. A wall-mounted electronic mirror with an integrated light and clock adds a contemporary touch. Finished with sleek PVC wall and ceiling cladding, the bathroom also benefits from a UPVC window for natural light and ventilation.