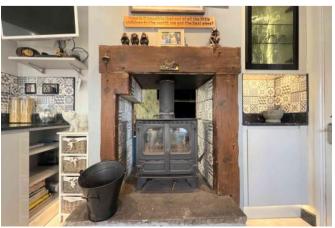

## LIVING ROOM 3.3 x 4.6m (10'11 x 15'1)

A well-presented lounge featuring a stunning dual -aspect multi-fuel stove and wood-effect laminate flooring that seamlessly extends from the entrance hall. Secure UPVC patio doors provide access to the summer room, while a UPVC window allows natural light to fill the space. Completing the room are a radiator and elegant coving.

### KITCHEN DINER 3.3 x 5.9m (10'9 x 19'6)

A modern, fitted Wren kitchen installed in 2022, boasting a sleek and stylish design. Featuring an integrated fridge freezer, dishwasher, and washing machine, along with a built-in oven, grill, and self-venting hob. A charming dual-aspect multi-fuel stove adds warmth and character to the space. Practical features include a useful fitted desk,