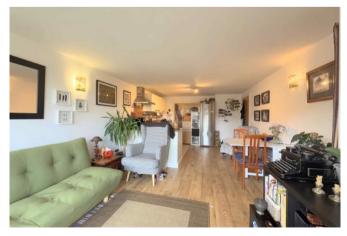

#### LIVING KITCHEN 3.7 x 7.5m (12'1 x 24'7)

This open-plan space features a well-appointed

kitchen with a built-in dishwasher, oven, hob, and extractor fan, along with space for a tall fridge freezer. A partially tiled floor complements the wood-effect worktops and matching splashbacks, adding both style and practicality. The wood-effect flooring seamlessly extends from the hall into the lounge area, where there are two electric heaters. An internal window allows borrowed light into bedroom three, while floor-to-ceiling picture windows and a door showcase stunning views and allow natural light to flood the space and provide access to the balcony.