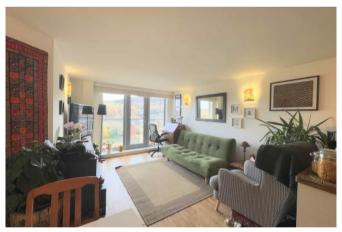

#### LIVING KITCHEN 3.7 x 7.5m (12'1 x 24'7)

This open-plan space features a well-appointed

kitchen with a built-in dishwasher, oven, hob, and extractor fan, along with space for a tall fridge freezer. A partially tiled floor complements the wood-effect worktops and matching splashbacks, adding both style and practicality. The wood-effect flooring seamlessly extends from the hall into the lounge area, where there are two electric heaters. An internal window allows borrowed light into bedroom three, while floor-to-ceiling picture windows and a door showcase stunning views and allow natural light to flood the space and provide access to the balcony.

### BALCONY

A stunning balcony extends the full length of the property, with access from both bedrooms one and two, as well as the living kitchen. Featuring decking and offering picturesque hillside views, this outdoor space is perfect for relaxing and enjoying the scenery.