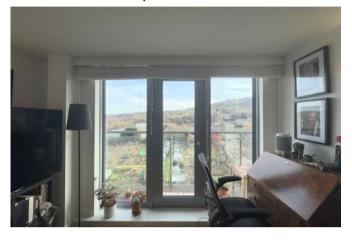

#### LIVING KITCHEN 3.7 x 7.5m (12'1 x 24'7)

This open-plan space features a well-appointed

kitchen with a built-in dishwasher, oven, hob, and extractor fan, along with space for a tall fridge freezer. A partially tiled floor complements the wood-effect worktops and matching splashbacks, adding both style and practicality. The wood-effect flooring seamlessly extends from the hall into the lounge area, where there are two electric heaters. An internal window allows borrowed light into bedroom three, while floor-to-ceiling picture windows and a door showcase stunning views and allow natural light to flood the space and provide access to the balcony.

### BALCONY

A stunning balcony extends the full length of the property, with access from both bedrooms one and two, as well as the living kitchen. Featuring decking and offering picturesque hillside views, this outdoor space is perfect for relaxing and enjoying the scenery.