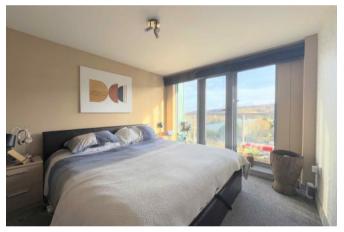

BEDROOM ONE 4.4 x 5.4m (14'5 x 17'10)

A spacious double bedroom featuring tasteful décor, a built-in wardrobe, and an electric heater. Floor-to-ceiling picture windows and door frame stunning views while allowing an abundance of natural light to fill the room as well as providing access to the balcony.