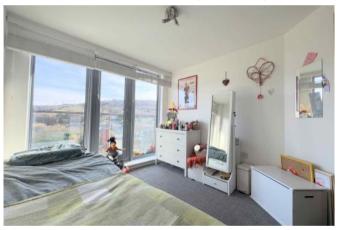

BEDROOM ONE 4.4 x 5.4m (14'5 x 17'10)

A spacious double bedroom featuring tasteful décor, a built-in wardrobe, and an electric heater. Floor-to-ceiling picture windows and door frame stunning views while allowing an abundance of natural light to fill the room as well as providing access to the balcony.

### BALCONY

A stunning balcony extends the full length of the property, with access from both bedrooms one and two, as well as the living kitchen. Featuring decking and offering picturesque hillside views, this outdoor space is perfect for relaxing and enjoying the scenery.