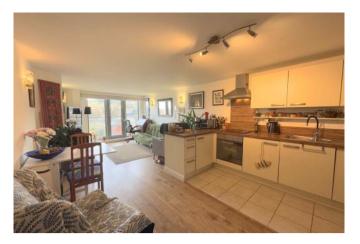

#### LIVING KITCHEN 3.7 x 7.5m (12'1 x 24'7)

This open-plan space features a well-appointed

kitchen with a built-in dishwasher, oven, hob, and extractor fan, along with space for a tall fridge freezer. A partially tiled floor complements the wood-effect worktops and matching splashbacks, adding both style and practicality. The wood-effect flooring seamlessly extends from the hall into the lounge area, where there are two electric heaters. An internal window allows borrowed light into bedroom three, while floor-to-ceiling picture windows and a door showcase stunning views and allow natural light to flood the space and provide access to the balcony.