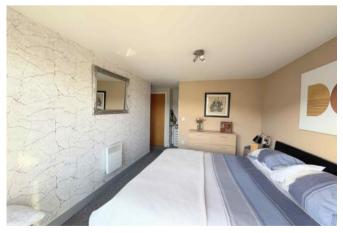

#### BEDROOM TWO 2.8 x 3.8m (9'2 x 12'4)

A well-proportioned double bedroom featuring a built-in wardrobe, electric heater, and floor-toceiling picture windows and door that offer stunning views and ample natural light and provide access to the balcony.

BEDROOM THREE/STUDY 3.7 x 3.1m (12'1 x 10'2)

A double bedroom featuring ceiling spotlights, an internal window provides ample borrowed natural light, and an electric heater.