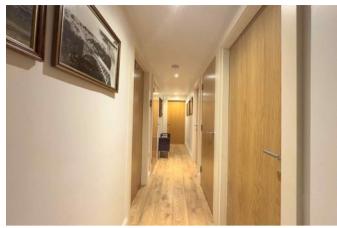

#### **ENTRANCE HALL**

The entrance hall features stylish wood-effect laminate flooring that flows seamlessly into the living kitchen. Ceiling spotlights provide a bright and modern touch, while an extractor fan ensures ventilation. Additionally, a convenient airing cupboard offers extra storage space.