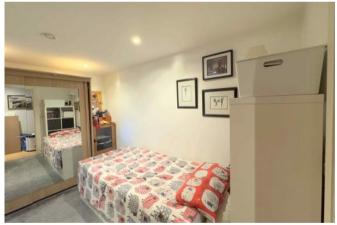

BEDROOM THREE/STUDY 3.7 x 3.1m (12'1 x 10'2)

A double bedroom featuring ceiling spotlights, an internal window provides ample borrowed natural light, and an electric heater.