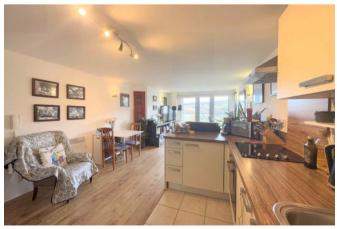

#### LIVING KITCHEN 3.7 x 7.5m (12'1 x 24'7)

This open-plan space features a well-appointed

kitchen with a built-in dishwasher, oven, hob, and extractor fan, along with space for a tall fridge freezer. A partially tiled floor complements the wood-effect worktops and matching splashbacks, adding both style and practicality. The wood-effect flooring seamlessly extends from the hall into the lounge area, where there are two electric heaters. An internal window allows borrowed light into bedroom three, while floor-to-ceiling picture windows and a door showcase stunning views and allow natural light to flood the space and provide access to the balcony.