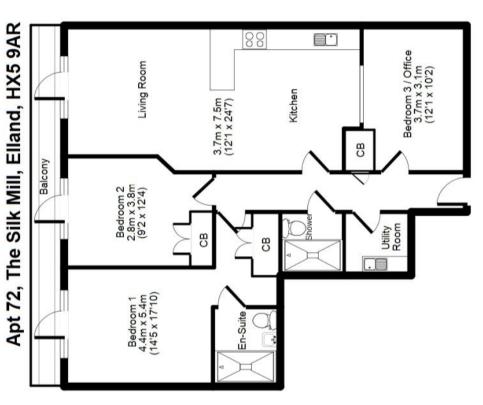

#### LIVING KITCHEN 3.7 x 7.5m (12'1 x 24'7)

This open-plan space features a well-appointed

kitchen with a built-in dishwasher, oven, hob, and extractor fan, along with space for a tall fridge freezer. A partially tiled floor complements the wood-effect worktops and matching splashbacks, adding both style and practicality. The wood-effect flooring seamlessly extends from the hall into the lounge area, where there are two electric heaters. An internal window allows borrowed light into bedroom three, while floor-to-ceiling picture windows and a door showcase stunning views and allow natural light to flood the space and provide access to the balcony.

BEDROOM ONE 4.4 x 5.4m (14'5 x 17'10)

A spacious double bedroom featuring tasteful décor, a built-in wardrobe, and an electric heater. Floor-to-ceiling picture windows and door frame stunning views while allowing an abundance of natural light to fill the room as well as providing access to the balcony.

#### **EN-SUITE SHOWER ROOM**

This modern ensuite has a three-piece suite comprising of a walk-in shower cubicle with glass shower screen, vanity sink, and low flush toilet. This room is completed by stylish floor and wall tiles, ceiling spotlights, extractor fan, and chrome towel radiator.

#### BEDROOM TWO 2.8 x 3.8m (9'2 x 12'4)

A well-proportioned double bedroom featuring a built-in wardrobe, electric heater, and floor-toceiling picture windows and door that offer stunning views and ample natural light and provide access to the balcony.

BEDROOM THREE/STUDY 3.7 x 3.1m (12'1 x 10'2)

A double bedroom featuring ceiling spotlights, an internal window provides ample borrowed natural light, and an electric heater.

## **SHOWER ROOM**

A contemporary shower room featuring a modern suite, including a spacious walk-in shower cubicle with a glass screen, rainfall shower, and handheld power shower. The low-flush toilet is complemented by a built-in hand wash basin for a seamless design. Stylish wall and floor tiles enhance the modern aesthetic, while a chrome towel, ceiling spotlights, and an extractor fan

#### UTILITY

This practical utility room features fitted shelving, a sink with a chrome mixer tap, plumbing for a washing machine, and an electric heater offering both convenience and functionality.

Floor Plan measurements are approximate and are for illustrative purposes only. Not to scale. Room dimensions are given as maximum distances. While we do not doubt the floor plans accuracy, we make no guarantee, warranty or representation as to the accuracy and completeness of the floor plan. You or your advisors should conduct a careful, independent investigation of the property to determine to your satisfaction as to the suitability of the property for your space requirements. All images and dimensions are not intended to form part any contract or warranty.