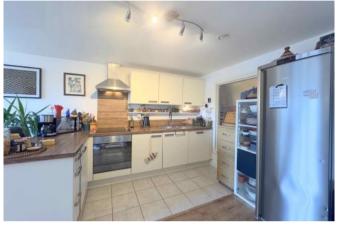

#### LIVING KITCHEN 3.7 x 7.5m (12'1 x 24'7)

This open-plan space features a well-appointed

kitchen with a built-in dishwasher, oven, hob, and extractor fan, along with space for a tall fridge freezer. A partially tiled floor complements the wood-effect worktops and matching splashbacks, adding both style and practicality. The wood-effect flooring seamlessly extends from the hall into the lounge area, where there are two electric heaters. An internal window allows borrowed light into bedroom three, while floor-to-ceiling picture windows and a door showcase stunning views and allow natural light to flood the space and provide access to the balcony.