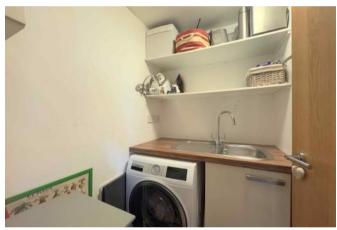

#### UTILITY

This practical utility room features fitted shelving, a sink with a chrome mixer tap, plumbing for a washing machine, and an electric heater offering both convenience and functionality.