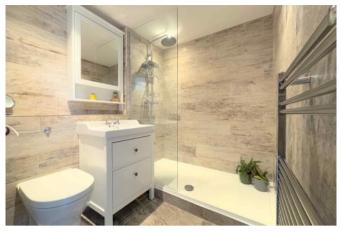

#### **EN-SUITE SHOWER ROOM**

This modern ensuite has a three-piece suite comprising of a walk-in shower cubicle with glass shower screen, vanity sink, and low flush toilet. This room is completed by stylish floor and wall tiles, ceiling spotlights, extractor fan, and chrome towel radiator.

## **SHOWER ROOM**

A contemporary shower room featuring a modern suite, including a spacious walk-in shower cubicle with a glass screen, rainfall shower, and handheld power shower. The low-flush toilet is complemented by a built-in hand wash basin for a seamless design. Stylish wall and floor tiles enhance the modern aesthetic, while a chrome towel, ceiling spotlights, and an extractor fan

provide both comfort and functionality.