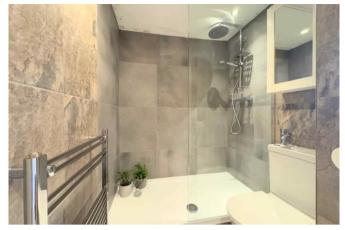

## **SHOWER ROOM**

A contemporary shower room featuring a modern suite, including a spacious walk-in shower cubicle with a glass screen, rainfall shower, and handheld power shower. The low-flush toilet is complemented by a built-in hand wash basin for a seamless design. Stylish wall and floor tiles enhance the modern aesthetic, while a chrome towel, ceiling spotlights, and an extractor fan

provide both comfort and functionality.