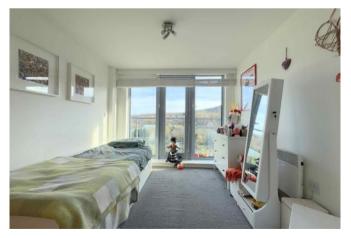

BEDROOM ONE 4.4 x 5.4m (14'5 x 17'10)

A spacious double bedroom featuring tasteful décor, a built-in wardrobe, and an electric heater. Floor-to-ceiling picture windows and door frame stunning views while allowing an abundance of natural light to fill the room as well as providing access to the balcony.

BEDROOM THREE/STUDY 3.7 x 3.1m (12'1 x 10'2)

A double bedroom featuring ceiling spotlights, an internal window provides ample borrowed natural light, and an electric heater.