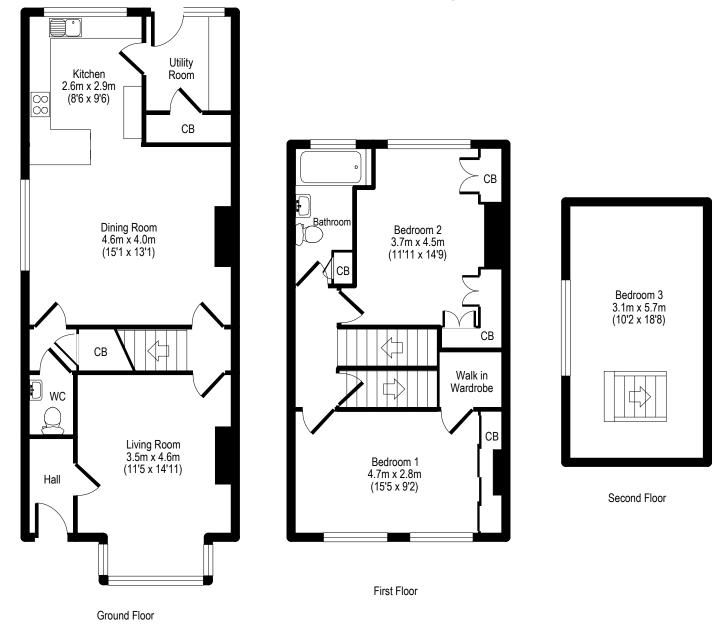

## Hobart House, 23 Garden Road, Brighouse, HD6 2AX

For illustrative purposes only. Not to scale. Room dimensions are given as maximum distances. Floor Plan measurements are approximate and are for illustrative purposes only.