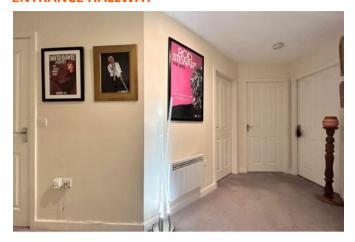

### **ENTRANCE HALLWAY**

This is a spacious hallway with a useful storage cupboard, an airing cupboard, mains smoke alarm, a wall mounted electric storage heater and loft access which is boarded out for storage space.