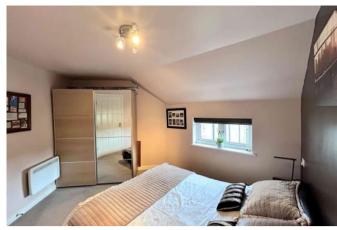

BEDROOM ONE 4.0 x 3.3m (10'9 x 13'1)

A well-presented double room with tasteful décor, an electric storage heater and a UPVC window.