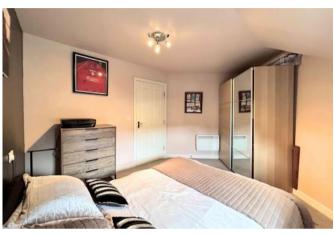

BEDROOM ONE 4.0 x 3.3m (10'9 x 13'1)

A well-presented double room with tasteful décor, an electric storage heater and a UPVC window.