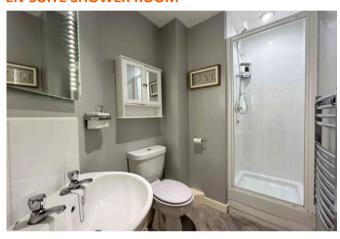

### **EN-SUITE SHOWER ROOM**

Finished off to a high standard and spec with an LED wall mirror, chrome towel radiator, wood effect flooring, ceiling spotlights, and an extractor fan, is this modern three piece suite. Comprising of a shower cubicle with a power shower, pedestal sink and a low flush toilet.