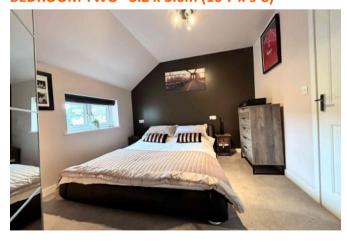

HEN 1.9 x 3.0m (6'0 x 9'10)



A range of wall and base units incorporate a single stainless steel sink with a chrome mixer tap. There is a built-in electric oven and a halogen hob with a cooker hood above. To complete this room there is a space and plumbing for a washing machine, oak effect flooring, electric storage heater and a UPVC window.

BEDROOM ONE 4.0 x 3.3m (10'9 x 13'1)



A well-presented double room with tasteful décor, an electric storage heater and a UPVC window.





### **EN-SUITE SHOWER ROOM**



Finished off to a high standard and spec with an LED wall mirror, chrome towel radiator, wood effect flooring, ceiling spotlights, and an extractor fan, is this modern three piece suite. Comprising of a shower cubicle with a power shower, pedestal sink and a low flush toilet.





A double room with an electric storage heater and a UPVC window.



### **BATHROOM**



This modern white three piece suite comprises of a bathtub, pedestal sink and a low flush toilet. To complete the room are tasteful splashback tiles, chrome towel radiator, a wall mounted mirrored cabinet with LED lighting, ceiling spotlights, a large wall mounted mirror, wood effect flooring and an extractor fan.

## **EXTERNAL**

There is a large carpark for the residents where one parking space is allocated to the apartment and there are also visitor spaces available. There are communal gardens areas which boarder the pleasant beck to the rear of the building.

Service charge is set at approximately £141 per month with a ground rent of £300 per annum.

Whilst every endeavour is made to ensure the a