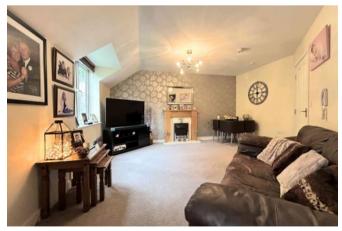

LIVING ROOM 4.5 x 6.8m (14'9 x 22'3)

A generous size lounge which is tastefully decorated, boasts a modern fireplace with a wooden fire surround and mantle which houses a coal effect electric fire. Here are two UPVC windows with a picturesque outlook across the

woodlands and beck.

KITCHEN 1.9 x 3.0m (6'0 x 9'10)

A range of wall and base units incorporate a single stainless steel sink with a chrome mixer tap. There is a built-in electric oven and a halogen hob with a cooker hood above. To complete this room there is a space and plumbing for a washing machine, oak effect flooring, electric storage heater and a UPVC window.