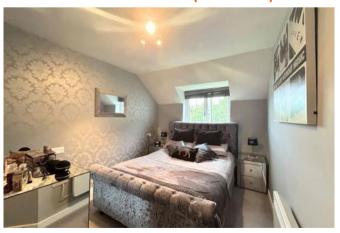

BEDROOM ONE 4.0 x 3.3m (10'9 x 13'1)

A well-presented double room with tasteful décor, an electric storage heater and a UPVC window.