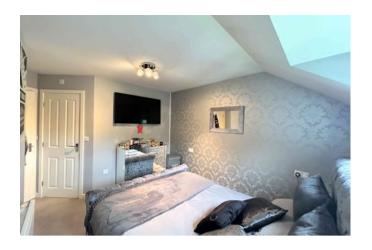

for storage space.

LIVING ROOM 4.5 x 6.8m (14'9 x 22'3)





A generous size lounge which is tastefully decorated, boasts a modern fireplace with a wooden fire surround and mantle which houses a coal effect electric fire. Here are two UPVC windows with a picturesque outlook across the

woodlands and beck.



KITCHEN 1.9 x 3.0m (6'0 x 9'10)



A range of wall and base units incorporate a single stainless steel sink with a chrome mixer tap. There is a built-in electric oven and a halogen hob with a cooker hood above. To complete this room there is a space and plumbing for a washing machine, oak effect flooring, electric storage heater and a UPVC window.

BEDROOM ONE 4.0 x 3.3m (10'9 x 13'1)



A well-presented double room with tasteful décor, an electric storage heater and a UPVC window.





### **EN-SUITE SHOWER ROOM**



Finished off to a high standard and spec with an LED wall mirror, chrome towel radiator, wood effect flooring, ceiling spotlights, and an extractor fan, is this modern three piece suite. Comprising of a shower cubicle with a power shower, pedestal sink and a low flush toilet.





A double room with an electric storage heater and a UPVC window.



### **BATHROOM**



This modern white three piece suite comprises of a bathtub, pedestal sink and a low flush toilet. To complete the room are tasteful splashback tiles, chrome towel radiator, a wall mounted mirrored cabinet with LED lighting, ceiling spotlights, a large wall mounted mirror, wood effect flooring and an extractor fan.

## **EXTERNAL**

There is a large carpark for the residents where one parking