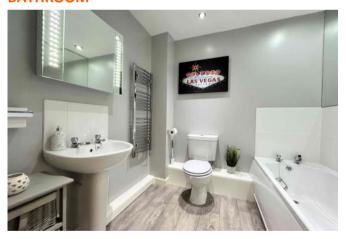

### **BATHROOM**

This modern white three piece suite comprises of a bathtub, pedestal sink and a low flush toilet. To complete the room are tasteful splashback tiles, chrome towel radiator, a wall mounted mirrored cabinet with LED lighting, ceiling spotlights, a large wall mounted mirror, wood effect flooring and an extractor fan.