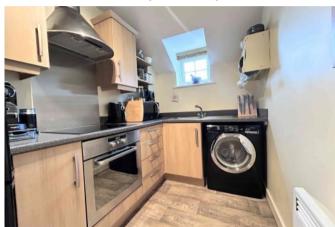

woodlands and beck.

KITCHEN 1.9 x 3.0m (6'0 x 9'10)

A range of wall and base units incorporate a single stainless steel sink with a chrome mixer tap. There is a built-in electric oven and a halogen hob with a cooker hood above. To complete this room there is a space and plumbing for a washing machine, oak effect flooring, electric storage heater and a UPVC window.