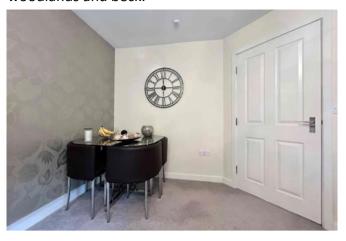

LIVING ROOM 4.5 x 6.8m (14'9 x 22'3)

A generous size lounge which is tastefully decorated, boasts a modern fireplace with a wooden fire surround and mantle which houses a coal effect electric fire. Here are two UPVC windows with a picturesque outlook across the

woodlands and beck.

KITCHEN 1.9 x 3.0m (6'0 x 9'10)

A range of wall and base units incorporate a single stainless steel sink with a chrome mixer tap. There is a built-in electric oven and a halogen hob with a cooker hood above. To complete this room there is a space and plumbing for a washing machine, oak effect flooring, electric storage heater and a UPVC window.