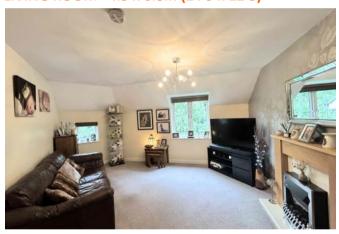

LIVING ROOM 4.5 x 6.8m (14'9 x 22'3)

A generous size lounge which is tastefully decorated, boasts a modern fireplace with a wooden fire surround and mantle which houses a coal effect electric fire. Here are two UPVC windows with a picturesque outlook across the

woodlands and beck.

KITCHEN 1.9 x 3.0m (6'0 x 9'10)

A range of wall and base units incorporate a single stainless steel sink with a chrome mixer tap. There is a built-in electric oven and a halogen hob with a cooker hood above. To complete this room there is a space and plumbing for a washing machine, oak effect flooring, electric storage heater and a UPVC window.