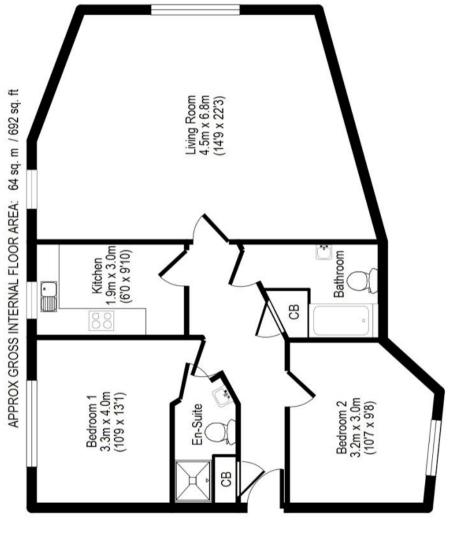

# 23 Empire Court, Bailiff Bridge, HD6 4DA

For illustrative purposes only. Not to scale. Room dimensions are given as maximum distances. Floor Plan measurements are approximate and are for illustrative purposes only.

You or your advisors should conduct a careful, independent investigation of the property to determine to your satisfaction as to the suitability of the property for your space requirements. All images and dimensions are not intended to form part any contract or warranty. While we do not doubt the floor plans accuracy, we make no guarantee, warranty or representation as to the accuracy and completeness of the floor plan.