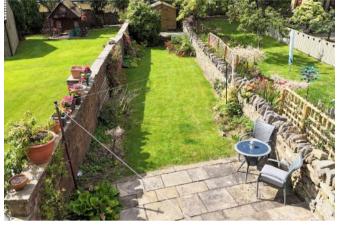

#### **GARDENS**

The rear garden is the real pièce de résistance to the property. Its south facing orientation offers the ideal place to sit back and relax, with a patio seating area to the edge of the property; the perfect place to sit out or have a barbeque. From the patio is a long lawned area leading down to the bottom of the garden, perfect for children and pets to play. At the far end of the garden is a second patio area that houses a large garden shed. The garden is bordered on all sides by brick and stone walls.