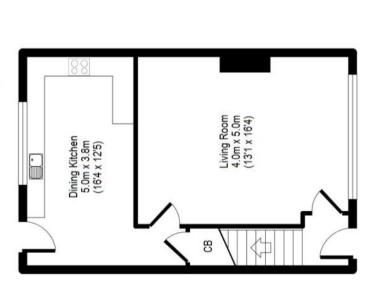

#### **DINING KITCHEN**

A warm, welcoming and inviting reception into the property that certainly sets the right tone for the rest of the property. A beautifully presented dining kitchen that has been immaculately presented throughout and offers a well laid out work area. The room offers space for a dining table to one side, with ample work space owing to

the solid wood work surfaces to three walls. The work surface offers plenty of storage with under counter cupboards and drawers. With an integrated hob, integrated oven, modern style extractor hood, plumbing for a washing machine, fitted dishwasher, wood laminate flooring, beamed ceiling, ceiling inset spotlights, under stairs cupboard storage, fitted fridge/freezer and an inset porcelain sink with stainless steel mixer tap.

#### **LIVING ROOM**

The living room offers the perfect place to sit back

and relax. Its beamed ceiling and feature uPVC double glazed mullioned windows offers a traditional style which, when twinned with the modern style, creates an eclectic ambiance. A wood burning stove, on a stone hearth, creates the perfect central feature for the whole room. The room offers ample space for a three piece suite along with additional furniture. With a wood laminate floor, modern style radiator and television access point.

# 2 Popples, Halifax, HX2 9QP

First Floor

**Ground Floor** 

Floor Plan measurements are approximate and are for illustrative purposes only. Not to scale. Room dimensions are given as maximum distances.

While we do not doubt the floor plans accuracy, we make no guarantee, warranty or representation as to the accuracy and completeness of the floor plan.