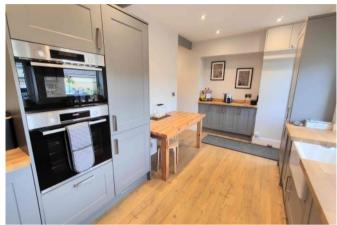

#### **DINING KITCHEN**

A warm, welcoming and inviting reception into the property that certainly sets the right tone for the rest of the property. A beautifully presented dining kitchen that has been immaculately presented throughout and offers a well laid out work area. The room offers space for a dining table to one side, with ample work space owing to

the solid wood work surfaces to three walls. The work surface offers plenty of storage with under counter cupboards and drawers. With an integrated hob, integrated oven, modern style extractor hood, plumbing for a washing machine, fitted dishwasher, wood laminate flooring, beamed ceiling, ceiling inset spotlights, under stairs cupboard storage, fitted fridge/freezer and an inset porcelain sink with stainless steel mixer tap.