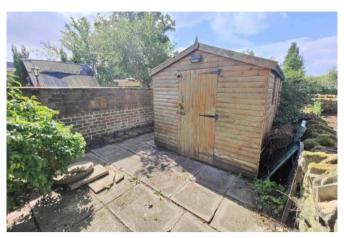

#### **GARDENS**

The rear garden is the real pièce de résistance to the property. Its south facing orientation offers the ideal place to sit back and relax, with a patio seating area to the edge of the property; the perfect place to sit out or have a barbeque. From the patio is a long lawned area leading down to the bottom of the garden, perfect for children and pets to play. At the far end of the garden is a second patio area that houses a large garden shed. The garden is bordered on all sides by brick and stone walls.