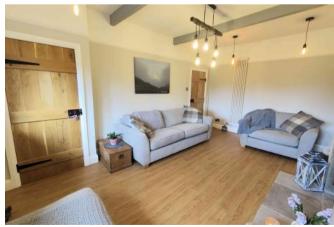

#### **LIVING ROOM**

The living room offers the perfect place to sit back

and relax. Its beamed ceiling and feature uPVC double glazed mullioned windows offers a traditional style which, when twinned with the modern style, creates an eclectic ambiance. A wood burning stove, on a stone hearth, creates the perfect central feature for the whole room. The room offers ample space for a three piece suite along with additional furniture. With a wood laminate floor, modern style radiator and television access point.