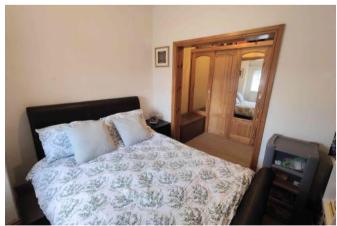

#### **BEDROOM 1**

A beautifully presented master bedroom that offers stunning views over the rear, south facing, gardens from its uPVC double glazed windows.

The room features a set of fitted wardrobes to one side offering a large amount of additional storage space. There is ample space for a double bed along with additional furniture. With wood laminate flooring, beamed ceiling, modern style radiator and ceiling inset spotlights.