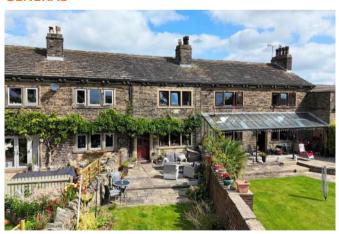

# MARSH & MARSH PROPERTIES

2 Popples, Halifax, HX2 9QP

£215,000

Nestled away down a quiet and calm road, is this charming group of cottages. This mid terraced, cottage, property is a well-kept secret and offers a stunning and stylish property with original and charming features that will certainly impress and delight. This property is also offered with the added advantage of NO CHAIN. Its beautiful location offers private off-road parking. To the rear of the property is a large and long garden space featuring two patio seating areas and a long lawn offering the perfect place to sit back and relax; a real sun-trap owing to its south facing orientation.

#### **GARDENS**

The rear garden is the real pièce de résistance to the property. Its south facing orientation offers the ideal place to sit back and relax, with a patio seating area to the edge of the property; the perfect place to sit out or have a barbeque. From the patio is a long lawned area leading down to the bottom of the garden, perfect for children and pets to play. At the far end of the garden is a second patio area that houses a large garden shed. The garden is bordered on all sides by brick and stone walls.