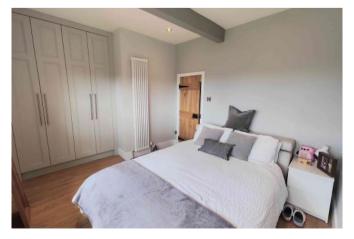

### **BEDROOM 2**

Another generous bedroom, again featuring space for a double bed. This room features an ante room with fitted wardrobes that functions as an ideal dressing area. With a carpeted floor, central light fitting, double radiator and uPVC double glazed window to the front elevation.