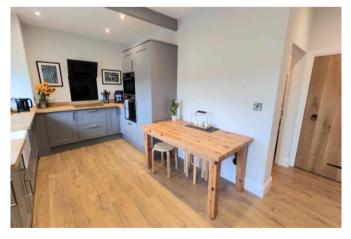

#### **DINING KITCHEN**

A warm, welcoming and inviting reception into the property that certainly sets the right tone for the rest of the property. A beautifully presented dining kitchen that has been immaculately presented throughout and offers a well laid out work area. The room offers space for a dining table to one side, with ample work space owing to

the solid wood work surfaces to three walls. The work surface offers plenty of storage with under counter cupboards and drawers. With an integrated hob, integrated oven, modern style extractor hood, plumbing for a washing machine, fitted dishwasher, wood laminate flooring, beamed ceiling, ceiling inset spotlights, under stairs cupboard storage, fitted fridge/freezer and an inset porcelain sink with stainless steel mixer tap.