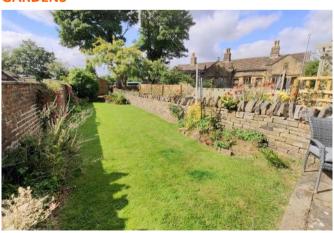

#### **GARDENS**

The rear garden is the real pièce de résistance to the property. Its south facing orientation offers the ideal place to sit back and relax, with a patio seating area to the edge of the property; the perfect place to sit out or have a barbeque. From the patio is a long lawned area leading down to the bottom of the garden, perfect for children and pets to play. At the far end of the garden is a second patio area that houses a large garden shed. The garden is bordered on all sides by brick and stone walls.