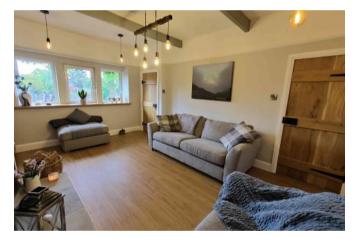

#### **LIVING ROOM**

The living room offers the perfect place to sit back

and relax. Its beamed ceiling and feature uPVC double glazed mullioned windows offers a traditional style which, when twinned with the modern style, creates an eclectic ambiance. A wood burning stove, on a stone hearth, creates the perfect central feature for the whole room. The room offers ample space for a three piece suite along with additional furniture. With a wood laminate floor, modern style radiator and television access point.