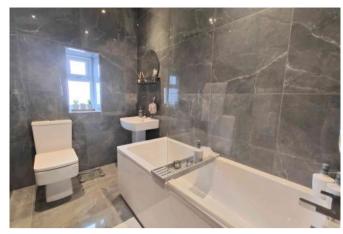

# **BATHROOM**

A modern and stylish bathroom that offers the perfect place to relax. With a panel bath, over bath shower, glass splash guard, close coupled toilet, pedestal washbasin, large tiled floor, large tiled walls, frosted uPVC double glazed window to the front elevation, ceiling inset spotlights, stainless steel towel radiator and extractor fan.