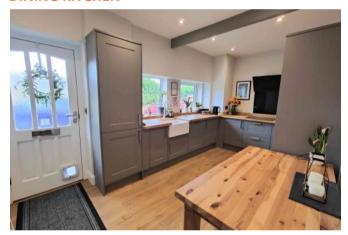

#### **DINING KITCHEN**

A warm, welcoming and inviting reception into the property that certainly sets the right tone for the rest of the property. A beautifully presented dining kitchen that has been immaculately presented throughout and offers a well laid out work area. The room offers space for a dining table to one side, with ample work space owing to

the solid wood work surfaces to three walls. The work surface offers plenty of storage with under counter cupboards and drawers. With an integrated hob, integrated oven, modern style extractor hood, plumbing for a washing machine, fitted dishwasher, wood laminate flooring, beamed ceiling, ceiling inset spotlights, under stairs cupboard storage, fitted fridge/freezer and an inset porcelain sink with stainless steel mixer tap.