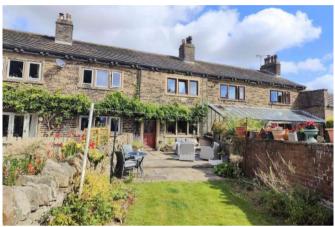

# MARSH & MARSH PROPERTIES

2 Popples, Halifax, HX2 9QP

£215,000

Nestled away down a quiet and calm road, is this charming group of cottages. This mid terraced, cottage, property is a well-kept secret and offers a stunning and stylish property with original and charming features that will certainly impress and delight. This property is also offered with the added advantage of NO CHAIN. Its beautiful location offers private off-road parking. To the rear of the property is a large and long garden space featuring two patio seating areas and a long lawn offering the perfect place to sit back and relax; a real sun-trap owing to its south facing orientation.

#### **GARDENS**

The rear garden is the real pièce de résistance to the property. Its south facing orientation offers the ideal place to sit back and relax, with a patio seating area to the edge of the property; the perfect place to sit out or have a barbeque. From the patio is a long lawned area leading down to the bottom of the garden, perfect for children and pets to play. At the far end of the garden is a second patio area that houses a large garden shed. The garden is bordered on all sides by brick and stone walls.