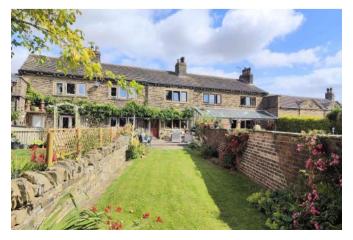

# MARSH & MARSH PROPERTIES

2 Popples, Halifax, HX2 9QP

£215,000

Nestled away down a quiet and calm road, is this charming group of cottages. This mid terraced, cottage, property is a well-kept secret and offers a stunning and stylish property with original and charming features that will certainly impress and delight. This property is also offered with the added advantage of NO CHAIN. Its beautiful location offers private off-road parking. To the rear of the property is a large and long garden space featuring two patio seating areas and a long lawn offering the perfect place to sit back and relax; a real sun-trap owing to its south facing orientation.

#### **GARDENS**

The rear garden is the real pièce de résistance to the property. Its south facing orientation offers the ideal place to sit back and relax, with a patio seating area to the edge of the property; the perfect place to sit out or have a barbeque. From the patio is a long lawned area leading down to the bottom of the garden, perfect for children and pets to play. At the far end of the garden is a second patio area that houses a large garden shed. The garden is bordered on all sides by brick and stone walls.