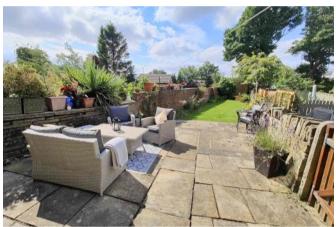

#### **GARDENS**

The rear garden is the real pièce de résistance to the property. Its south facing orientation offers the ideal place to sit back and relax, with a patio seating area to the edge of the property; the perfect place to sit out or have a barbeque. From the patio is a long lawned area leading down to the bottom of the garden, perfect for children and pets to play. At the far end of the garden is a second patio area that houses a large garden shed. The garden is bordered on all sides by brick and stone walls.