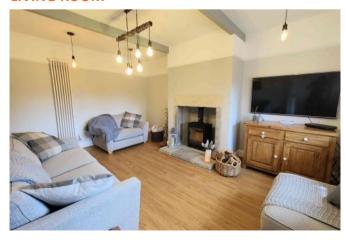

#### **LIVING ROOM**

The living room offers the perfect place to sit back

and relax. Its beamed ceiling and feature uPVC double glazed mullioned windows offers a traditional style which, when twinned with the modern style, creates an eclectic ambiance. A wood burning stove, on a stone hearth, creates the perfect central feature for the whole room. The room offers ample space for a three piece suite along with additional furniture. With a wood laminate floor, modern style radiator and television access point.