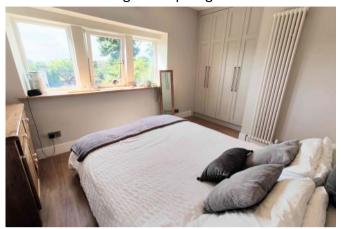

#### **BEDROOM 1**

A beautifully presented master bedroom that offers stunning views over the rear, south facing, gardens from its uPVC double glazed windows.

The room features a set of fitted wardrobes to one side offering a large amount of additional storage space. There is ample space for a double bed along with additional furniture. With wood laminate flooring, beamed ceiling, modern style radiator and ceiling inset spotlights.