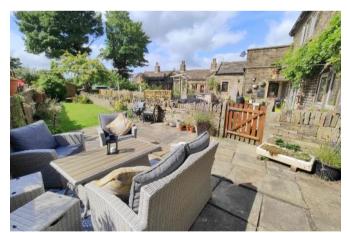

#### **GARDENS**

The rear garden is the real pièce de résistance to the property. Its south facing orientation offers the ideal place to sit back and relax, with a patio seating area to the edge of the property; the perfect place to sit out or have a barbeque. From the patio is a long lawned area leading down to the bottom of the garden, perfect for children and pets to play. At the far end of the garden is a second patio area that houses a large garden shed. The garden is bordered on all sides by brick and stone walls.