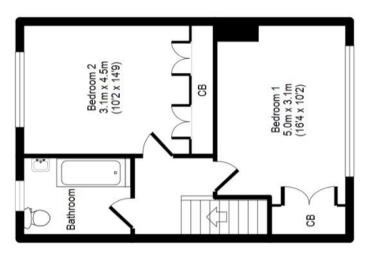

#### **BEDROOM 1**

A beautifully presented master bedroom that offers stunning views over the rear, south facing, gardens from its uPVC double glazed windows.

The room features a set of fitted wardrobes to one side offering a large amount of additional storage space. There is ample space for a double bed along with additional furniture. With wood laminate flooring, beamed ceiling, modern style radiator and ceiling inset spotlights.

### **BEDROOM 2**

Another generous bedroom, again featuring space for a double bed. This room features an ante room with fitted wardrobes that functions as an ideal dressing area. With a carpeted floor, central light fitting, double radiator and uPVC double glazed window to the front elevation.

# **BATHROOM**

A modern and stylish bathroom that offers the perfect place to relax. With a panel bath, over bath shower, glass splash guard, close coupled toilet, pedestal washbasin, large tiled floor, large tiled walls, frosted uPVC double glazed window to the front elevation, ceiling inset spotlights, stainless steel towel radiator and extractor fan.

# 2 Popples, Halifax, HX2 9QP

First Floor

**Ground Floor** 

Floor Plan measurements are approximate and are for illustrative purposes only. Not to scale. Room dimensions are given as maximum distances.

While we do not doubt the floor plans accuracy, we make no guarantee, warranty or representation as to the accuracy and completeness of the floor plan.