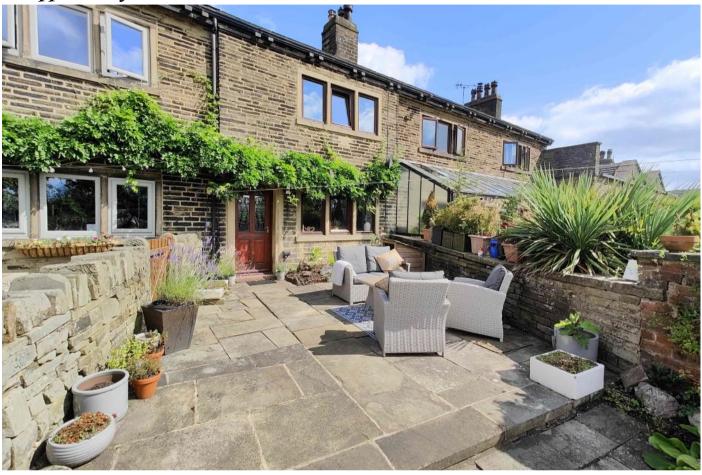

# MARSH & MARSH PROPERTIES

2 Popples, Halifax, HX2 9QP

£215,000

Nestled away down a quiet and calm road, is this charming group of cottages. This mid terraced, cottage, property is a well-kept secret and offers a stunning and stylish property with original and charming features that will certainly impress and delight. This property is also offered with the added advantage of NO CHAIN. Its beautiful location offers private off-road parking. To the rear of the property is a large and long garden space featuring two patio seating areas and a long lawn offering the perfect place to sit back and relax; a real sun-trap owing to its south facing orientation.

#### **GARDENS**

The rear garden is the real pièce de résistance to the property. Its south facing orientation offers the ideal place to sit back and relax, with a patio seating area to the edge of the property; the perfect place to sit out or have a barbeque. From the patio is a long lawned area leading down to the bottom of the garden, perfect for children and pets to play. At the far end of the garden is a second patio area that houses a large garden shed. The garden is bordered on all sides by brick and stone walls.