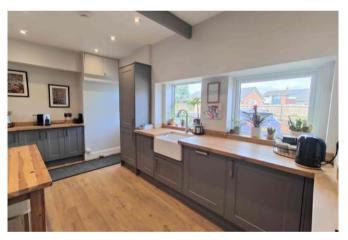

#### **DINING KITCHEN**

A warm, welcoming and inviting reception into the property that certainly sets the right tone for the rest of the property. A beautifully presented dining kitchen that has been immaculately presented throughout and offers a well laid out work area. The room offers space for a dining table to one side, with ample work space owing to

the solid wood work surfaces to three walls. The work surface offers plenty of storage with under counter cupboards and drawers. With an integrated hob, integrated oven, modern style extractor hood, plumbing for a washing machine, fitted dishwasher, wood laminate flooring, beamed ceiling, ceiling inset spotlights, under stairs cupboard storage, fitted fridge/freezer and an inset porcelain sink with stainless steel mixer tap.