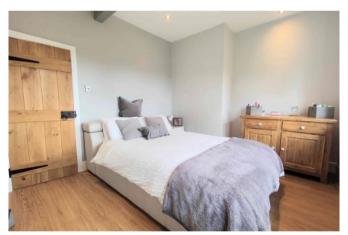

#### **BEDROOM 1**

A beautifully presented master bedroom that offers stunning views over the rear, south facing, gardens from its uPVC double glazed windows.

The room features a set of fitted wardrobes to one side offering a large amount of additional storage space. There is ample space for a double bed along with additional furniture. With wood laminate flooring, beamed ceiling, modern style radiator and ceiling inset spotlights.