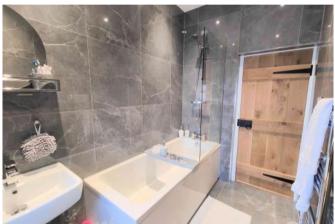

# **BATHROOM**

A modern and stylish bathroom that offers the perfect place to relax. With a panel bath, over bath shower, glass splash guard, close coupled toilet, pedestal washbasin, large tiled floor, large tiled walls, frosted uPVC double glazed window to the front elevation, ceiling inset spotlights, stainless steel towel radiator and extractor fan.