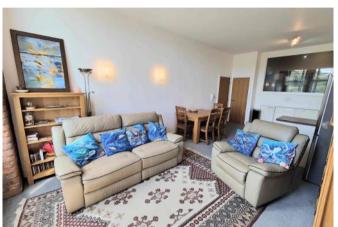

# **LIVING AREA**

The modern style living room is an open plan space with the dining kitchen, creating a spacious and open living area, whilst taking advantage of the large double-glazed window offering charming views. The living room offers ample space for a three piece suite along with additional furniture. With a carpeted floor, wall mounted light fittings, large double glazed window, electric heater and television access point.