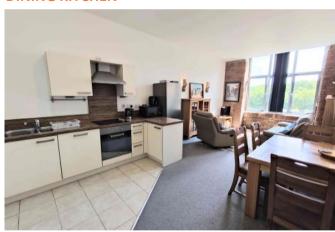

# **LIVING AREA**

The modern style living room is an open plan space with the dining kitchen, creating a spacious and open living area, whilst taking advantage of the large double-glazed window offering charming views. The living room offers ample space for a three piece suite along with additional furniture. With a carpeted floor, wall mounted light fittings, large double glazed window, electric heater and television access point.

## **DINING KITCHEN**

The dining kitchen is a well laid out and spacious area that creates a highly functional dining

kitchen. The space is divided, with half being carpeted, creating a space for a large dining table, with the other side tiled for the work space. An "L" shaped set of laminated work surfaces, with over and under counter cupboards and drawers, offers an ideal work space. The cupboards also extend to one side, inset into the wall, with a large cupboard housing the water boiler. With an integrated hob, stainless steel extractor hood, integrated oven, electric radiator, tiled floor, splashbacks, ceiling inset spotlights, space for a fridge/freezer, integrated fridge, integrated freezer and a stainless steel sink with stainless steel mixer tap.