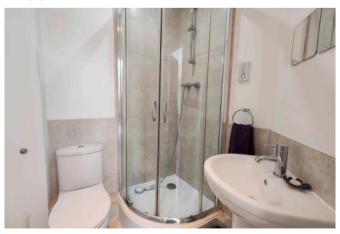

## **EN-SUITE**

A well laid out en-suite shower room that makes excellent use of the space on offer. With a corner shower cubicle, pedestal washbasin, close coupled toilet, stainless steel towel radiator, splashback tiling, tiled floor, ceiling inset spotlights and extractor fan.

# **BATHROOM**

A well-presented house bathroom with its panel bath, ½ pedestal washbasin, close coupled toilet, tiled floor, tiled splashbacks, stainless steel towel radiator, ceiling inset spotlights and extractor fan.