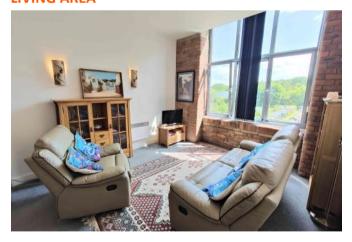

# **LIVING AREA**

The modern style living room is an open plan space with the dining kitchen, creating a spacious and open living area, whilst taking advantage of the large double-glazed window offering charming views. The living room offers ample space for a three piece suite along with additional furniture. With a carpeted floor, wall mounted light fittings, large double glazed window, electric heater and television access point.