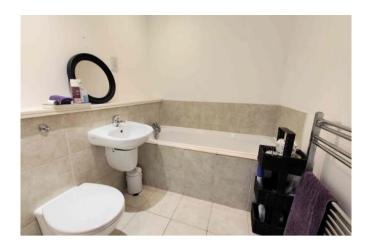

# **BATHROOM**

A well-presented house bathroom with its panel bath, ½ pedestal washbasin, close coupled toilet, tiled floor, tiled splashbacks, stainless steel towel radiator, ceiling inset spotlights and extractor fan.