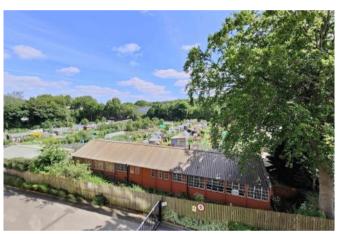

Internally the property is offered in beautiful condition, with modern internals and décor that complements the exposed brickwork of the original building creating an eclectic design that will impress and delight. The rooms are all bathed in natural light owing to the large double-glazed windows overlooking the allotments, to the side elevation, offering a charming view. With a spacious living room that is open plan into the dining kitchen, two double bedrooms (both with fitted cupboards and one with en-suite), house bathroom and usable room that will make an ideal work from home office, storage space or occasional bedroom.

This property's location provides good access for the M62 motorway with its cross Pennine connections to Manchester as well as Bradford and Leeds. The property is also situated in between Brighouse and Halifax therefore providing a choice of train stations, both with good local and national connections, including the London bound Grand Central train. The apartment also benefits from being within a short distance of an outstanding primary and good secondary school