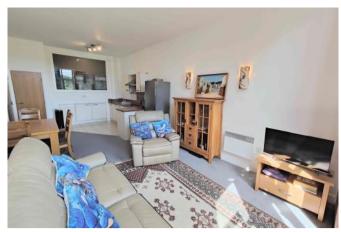

# **LIVING AREA**

The modern style living room is an open plan space with the dining kitchen, creating a spacious and open living area, whilst taking advantage of the large double-glazed window offering charming views. The living room offers ample space for a three piece suite along with additional furniture. With a carpeted floor, wall mounted light fittings, large double glazed window, electric heater and television access point.

## **DINING KITCHEN**

The dining kitchen is a well laid out and spacious area that creates a highly functional dining

kitchen. The space is divided, with half being carpeted, creating a space for a large dining table, with the other side tiled for the work space. An "L" shaped set of laminated work surfaces, with over and under counter cupboards and drawers, offers an ideal work space. The cupboards also extend to one side, inset into the wall, with a large cupboard housing the water boiler. With an integrated hob, stainless steel extractor hood, integrated oven, electric radiator, tiled floor, splashbacks, ceiling inset spotlights, space for a fridge/freezer, integrated fridge, integrated freezer and a stainless steel sink with stainless steel mixer tap.