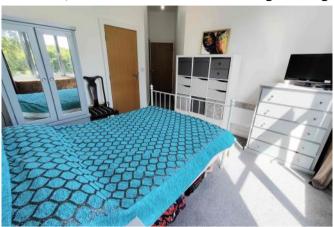

## **BEDROOM 2**

A spacious and bright second bedroom, again offering space for a king sized bed along with additional furniture. Bedroom 2 also features a large double glazed window making use of the charming views. With a carpeted floor, fitted wardrobe, electric radiator and central light fitting.