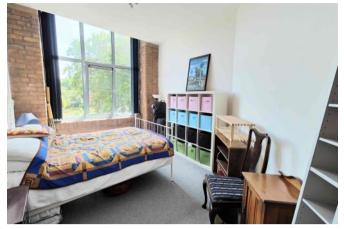

## **BEDROOM 1**

A large master bedroom that offers ample space for a king sized bed along with additional bedroom furniture. The room has a large double-glazed window offering the same charming views as the living room. With a carpeted floor, fitted wardrobe, electric radiator and central light fitting.

# **LIVING AREA**

The modern style living room is an open plan space with the dining kitchen, creating a spacious and open living area, whilst taking advantage of the large double-glazed window offering charming views. The living room offers ample space for a three piece suite along with additional furniture. With a carpeted floor, wall mounted light fittings, large double glazed window, electric heater and television access point.

Internally the property is offered in beautiful condition, with modern internals and décor that complements the exposed brickwork of the original building creating an eclectic design that will impress and delight. The rooms are all bathed in natural light owing to the large double-glazed windows overlooking the allotments, to the side elevation, offering a charming view. With a spacious living room that is open plan into the dining kitchen, two double bedrooms (both with fitted cupboards and one with en-suite), house bathroom and usable room that will make an ideal work from home office, storage space or occasional bedroom.