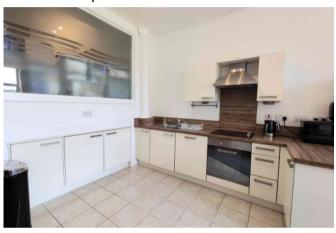

## **DINING KITCHEN**

The dining kitchen is a well laid out and spacious area that creates a highly functional dining

kitchen. The space is divided, with half being carpeted, creating a space for a large dining table, with the other side tiled for the work space. An "L" shaped set of laminated work surfaces, with over and under counter cupboards and drawers, offers an ideal work space. The cupboards also extend to one side, inset into the wall, with a large cupboard housing the water boiler. With an integrated hob, stainless steel extractor hood, integrated oven, electric radiator, tiled floor, splashbacks, ceiling inset spotlights, space for a fridge/freezer, integrated fridge, integrated freezer and a stainless steel sink with stainless steel mixer tap.