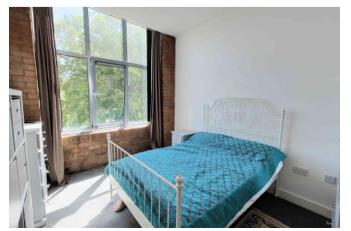

## **BEDROOM 1**

A large master bedroom that offers ample space for a king sized bed along with additional bedroom furniture. The room has a large double-glazed window offering the same charming views as the living room. With a carpeted floor, fitted wardrobe, electric radiator and central light fitting.