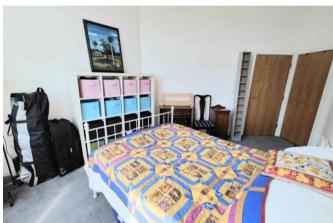

## **BEDROOM 1**

A large master bedroom that offers ample space for a king sized bed along with additional bedroom furniture. The room has a large double-glazed window offering the same charming views as the living room. With a carpeted floor, fitted wardrobe, electric radiator and central light fitting.