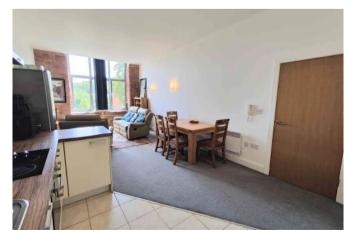

# **LIVING AREA**

The modern style living room is an open plan space with the dining kitchen, creating a spacious and open living area, whilst taking advantage of the large double-glazed window offering charming views. The living room offers ample space for a three piece suite along with additional furniture. With a carpeted floor, wall mounted light fittings, large double glazed window, electric heater and television access point.

## **DINING KITCHEN**

The dining kitchen is a well laid out and spacious area that creates a highly functional dining

kitchen. The space is divided, with half being carpeted, creating a space for a large dining table, with the other side tiled for the work space. An "L" shaped set of laminated work surfaces, with over and under counter cupboards and drawers, offers an ideal work space. The cupboards also extend to one side, inset into the wall, with a large cupboard housing the water boiler. With an integrated hob, stainless steel extractor hood, integrated oven, electric radiator, tiled floor, splashbacks, ceiling inset spotlights, space for a fridge/freezer, integrated fridge, integrated freezer and a stainless steel sink with stainless steel mixer tap.