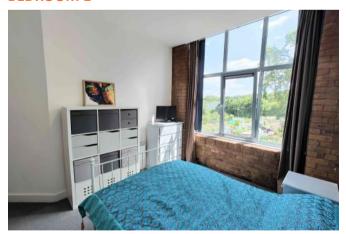

## **BEDROOM 1**

A large master bedroom that offers ample space for a king sized bed along with additional bedroom furniture. The room has a large double-glazed window offering the same charming views as the living room. With a carpeted floor, fitted wardrobe, electric radiator and central light fitting.

## **BEDROOM 2**

A spacious and bright second bedroom, again offering space for a king sized bed along with additional furniture. Bedroom 2 also features a large double glazed window making use of the charming views. With a carpeted floor, fitted wardrobe, electric radiator and central light fitting.