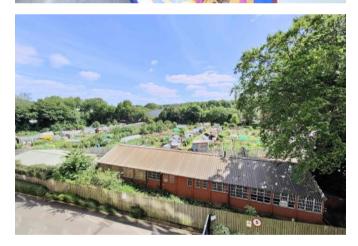

Internally the property is offered in beautiful condition, with modern internals and décor that complements the exposed brickwork of the original building creating an eclectic design that will impress and delight. The rooms are all bathed in natural light owing to the large double-glazed windows overlooking the allotments, to the side elevation, offering a charming view. With a spacious living room that is open plan into the dining kitchen, two double bedrooms (both with fitted cupboards and one with en-suite), house bathroom and usable room that will make an ideal work from home office, storage space or occasional bedroom.

This property's location provides good access for the M62 motorway with its cross Pennine connections to Manchester as well as Bradford and Leeds. The property is also situated in between Brighouse and Halifax therefore providing a choice of train stations, both with good local and national connections, including the London bound Grand Central train. The apartment also benefits from being within a short distance of an outstanding primary and good secondary school