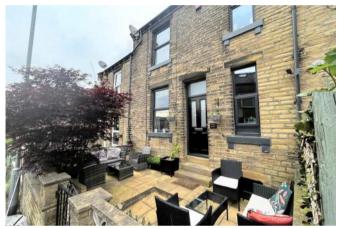

#### **REAR GARDEN**

Here you will find a peaceful getaway which is a real suntrap in those summer months. This is a paved garden which is accessed via a UPVC door on the landing of the property. To the front of the property is a well presented an enclosed garden which again is a suntrap in the summer months.