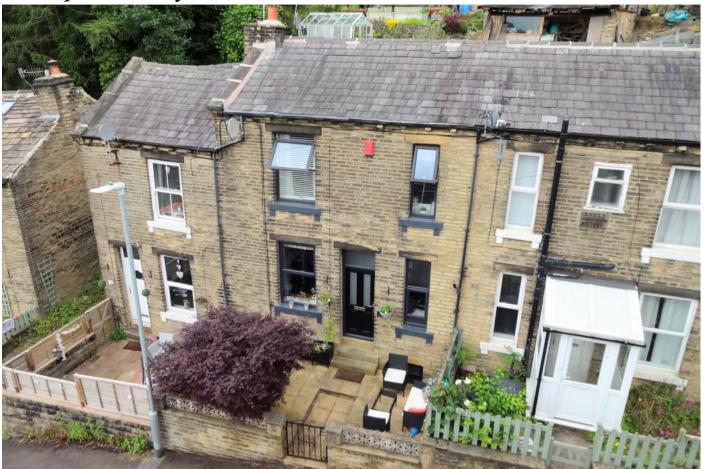

## 33 Trooper Lane, Halífax, HX3 9JB

### £130,000

\*\*ATTENTION TO ALL FIRST TIME BUYERS OR ANY BUY-TO-LET INVESTORS\*\* Here we have a well presented property which is in a good state of repair that is an excellent opportunity for anyone looking to jump onto the housing ladder or start/increase a rental portfolio. The property is presented to a good standard with a modern kitchen, bathroom along with both neutral and tasteful decoration. The property is conveniently situated within walking distance of Halifax town centre and the railway station. An early inspection is advised to avoid any disappointment. In brief comprises of; Lounge and kitchen are to the first floor along with access to the utility basement. Two double bedrooms and the shower room are to the first floor. Externally there are enclosed gardens to both the front and rear of the property.

#### **REAR GARDEN**

Here you will find a peaceful getaway which is a real suntrap in those summer months. This is a paved garden which is accessed via a UPVC door on the landing of the property. To the front of the property is a well presented an enclosed garden which again is a suntrap in the summer months.