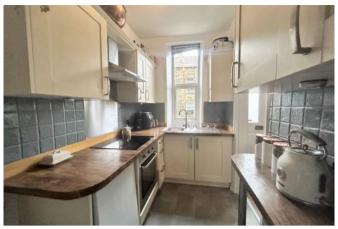

#### KITCHEN 1.6 x 4.6m (5'2 x 15'1)

A range of shaker style wall and base units incorporate a stainless steel sink with a chrome mixer tap which is complimented by the splash back tiling. There is a built-in electric oven and an electric hob with a stainless steel cooker hood above. To complete this room there is a breakfast bar, radiator, access to the basement utility room, the main staircase and a UPVC window.