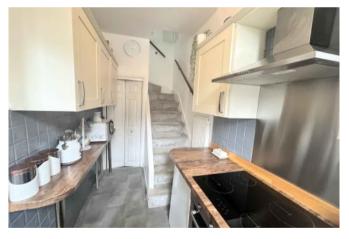

#### KITCHEN 1.6 x 4.6m (5'2 x 15'1)

A range of shaker style wall and base units incorporate a stainless steel sink with a chrome mixer tap which is complimented by the splash back tiling. There is a built-in electric oven and an electric hob with a stainless steel cooker hood above. To complete this room there is a breakfast bar, radiator, access to the basement utility room, the main staircase and a UPVC window.

#### LANDING

The staircase leads up from the kitchen where you will find an abundance of natural light from the glass panelled double glazed door, which opens out to the rear garden. The loft access is also gained form the landing area.