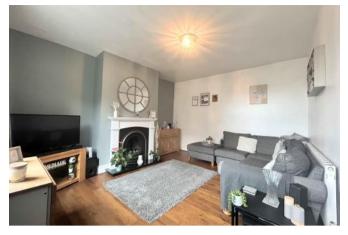

#### LIVING ROOM 3.9 x 4.6m (12'9 x 15'1)

This is a spacious and well-presented room with high quality laminate flooring and tasteful décor. Taking centre stage is a coal effect, living flame gas fire which is set within a traditional designed cast iron fireplace with a marble hearth and a wood surround and mantle. Completing this room is a radiator, UPVC window and a composite double glazed door.