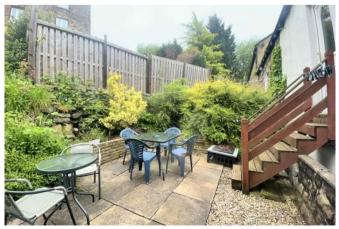

#### **REAR GARDEN**

Here you will find a peaceful getaway which is a real suntrap in those summer months. This is a paved garden which is accessed via a UPVC door on the landing of the property. To the front of the property is a well presented an enclosed garden which again is a suntrap in the summer months.