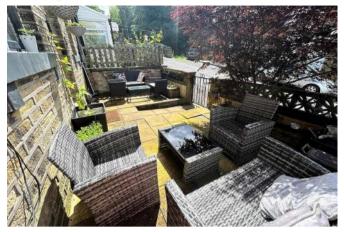

#### **REAR GARDEN**

Here you will find a peaceful getaway which is a real suntrap in those summer months. This is a paved garden which is accessed via a UPVC door on the landing of the property. To the front of the property is a well presented an enclosed garden which again is a suntrap in the summer months.