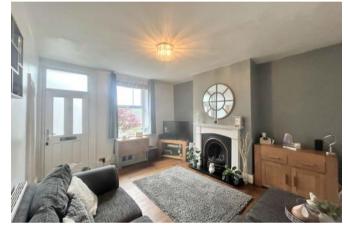

#### LIVING ROOM 3.9 x 4.6m (12'9 x 15'1)

This is a spacious and well-presented room with high quality laminate flooring and tasteful décor. Taking centre stage is a coal effect, living flame gas fire which is set within a traditional designed cast iron fireplace with a marble hearth and a wood surround and mantle. Completing this room is a radiator, UPVC window and a composite double glazed door.