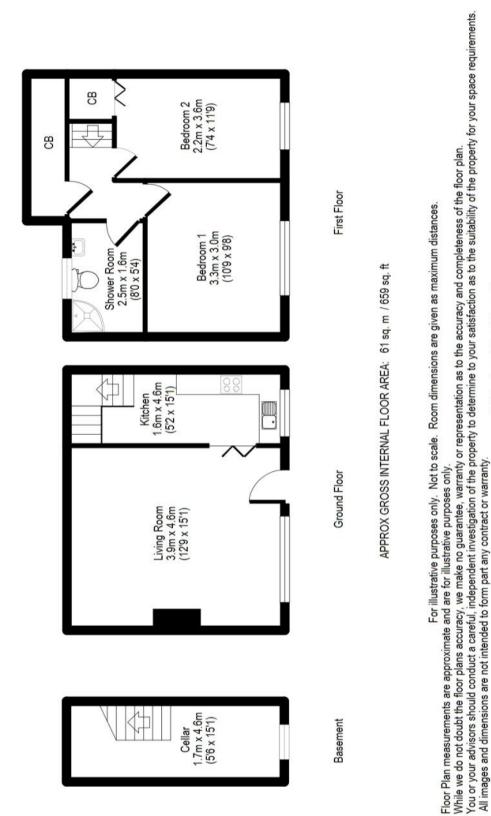

#### LIVING ROOM 3.9 x 4.6m (12'9 x 15'1)

This is a spacious and well-presented room with high quality laminate flooring and tasteful décor. Taking centre stage is a coal effect, living flame gas fire which is set within a traditional designed cast iron fireplace with a marble hearth and a wood surround and mantle. Completing this room is a radiator, UPVC window and a composite double glazed door.

#### KITCHEN 1.6 x 4.6m (5'2 x 15'1)

A range of shaker style wall and base units incorporate a stainless steel sink with a chrome mixer tap which is complimented by the splash back tiling. There is a built-in electric oven and an electric hob with a stainless steel cooker hood above. To complete this room there is a breakfast bar, radiator, access to the basement utility room, the main staircase and a UPVC window.

#### UTILITY ROOM 1.7 x 4.6m (5'6 x 15'1)

Making excellent use of this basement where you will find a good storage space along with plumbing for a washing machine, radiator and a UPVC window.

#### LANDING

The staircase leads up from the kitchen where you will find an abundance of natural light from the glass panelled double glazed door, which opens out to the rear garden. The loft access is also gained form the landing area.

#### BEDROOM ONE 3.3 x 3.0m (10'9 x 9'8)

A double room with a radiator and a UPVC window with views across Halifax and of Wainhouse Tower.

BEDROOM TWO 2.2 x 3.6m (7'4 x 11'9)

A double room with a radiator, useful storage cupboard and a UPVC window with views across Halifax and of Wainhouse Tower.

#### **SHOWER ROOM**

This is a spacious room with a large walk-in glass shower cubicle, pedestal sink and a low flush toilet. The suite is complimented by the tiled walls and completing this room are the ceiling spotlights, chrome towel radiator, extractor fan and a UPVC window.