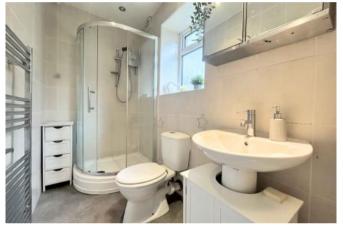

#### **SHOWER ROOM**

This is a spacious room with a large walk-in glass shower cubicle, pedestal sink and a low flush toilet. The suite is complimented by the tiled walls and completing this room are the ceiling spotlights, chrome towel radiator, extractor fan and a UPVC window.