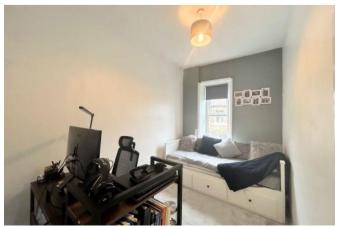

#### BEDROOM ONE 3.3 x 3.0m (10'9 x 9'8)

A double room with a radiator and a UPVC window with views across Halifax and of Wainhouse Tower.

BEDROOM TWO 2.2 x 3.6m (7'4 x 11'9)

A double room with a radiator, useful storage cupboard and a UPVC window with views across Halifax and of Wainhouse Tower.