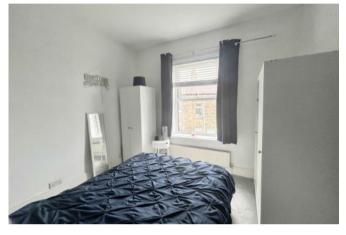

#### BEDROOM ONE 3.3 x 3.0m (10'9 x 9'8)

A double room with a radiator and a UPVC window with views across Halifax and of Wainhouse Tower.

BEDROOM TWO 2.2 x 3.6m (7'4 x 11'9)

A double room with a radiator, useful storage cupboard and a UPVC window with views across Halifax and of Wainhouse Tower.