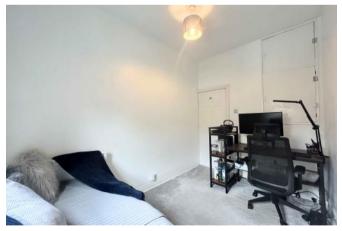

#### BEDROOM ONE 3.3 x 3.0m (10'9 x 9'8)

A double room with a radiator and a UPVC window with views across Halifax and of Wainhouse Tower.

BEDROOM TWO 2.2 x 3.6m (7'4 x 11'9)

A double room with a radiator, useful storage cupboard and a UPVC window with views across Halifax and of Wainhouse Tower.