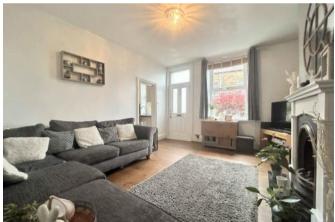

#### LIVING ROOM 3.9 x 4.6m (12'9 x 15'1)

This is a spacious and well-presented room with high quality laminate flooring and tasteful décor. Taking centre stage is a coal effect, living flame gas fire which is set within a traditional designed cast iron fireplace with a marble hearth and a wood surround and mantle. Completing this room is a radiator, UPVC window and a composite double glazed door.