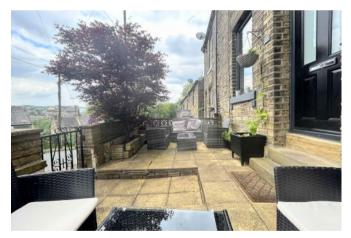

#### **REAR GARDEN**

Here you will find a peaceful getaway which is a real suntrap in those summer months. This is a paved garden which is accessed via a UPVC door on the landing of the property. To the front of the property is a well presented an enclosed garden which again is a suntrap in the summer months.