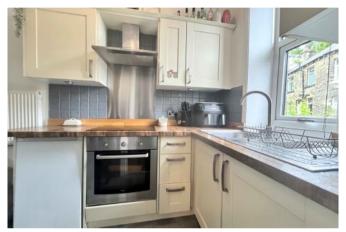

#### KITCHEN 1.6 x 4.6m (5'2 x 15'1)

A range of shaker style wall and base units incorporate a stainless steel sink with a chrome mixer tap which is complimented by the splash back tiling. There is a built-in electric oven and an electric hob with a stainless steel cooker hood above. To complete this room there is a breakfast bar, radiator, access to the basement utility room, the main staircase and a UPVC window.