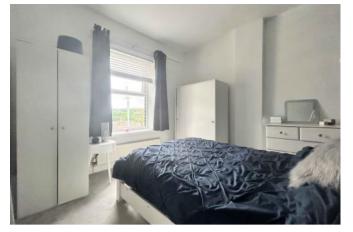

#### BEDROOM ONE 3.3 x 3.0m (10'9 x 9'8)

A double room with a radiator and a UPVC window with views across Halifax and of Wainhouse Tower.

BEDROOM TWO 2.2 x 3.6m (7'4 x 11'9)

A double room with a radiator, useful storage cupboard and a UPVC window with views across Halifax and of Wainhouse Tower.