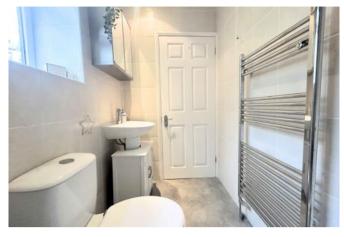

#### **SHOWER ROOM**

This is a spacious room with a large walk-in glass shower cubicle, pedestal sink and a low flush toilet. The suite is complimented by the tiled walls and completing this room are the ceiling spotlights, chrome towel radiator, extractor fan and a UPVC window.