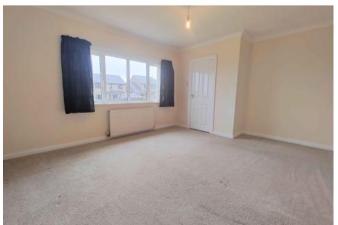

**BEDROOM 1** 

A spacious master bedroom that offers ample room for a double bed along with additional furniture. With a carpeted floor, uPVC double glazed window to the front elevation, central light fitting, double radiator and cornice to ceiling.

# **BEDROOM 2**

Another double bedroom, with a carpeted floor,

uPVC double glazed window to the rear elevation, central light fitting, double radiator and cornice to ceiling.

**BATHROOM** 

A well-presented house bathroom that makes excellent use of the space on offer. With a panel bath, over bath shower, glass splashguards, pedestal washbasin, close coupled toilet, stainless steel towel radiator, uPVC double glazed window to the rear elevation, central light fitting, tiled floor and tiled walls.