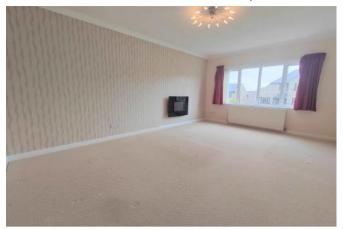

### LIVING ROOM

A large and spacious living room that offers ample space for a three piece suite along with additional furniture. With a carpeted floor, central light fitting, wall mounted electric fireplace, uPVC double glazed window to the front elevation, double radiator and television access point.