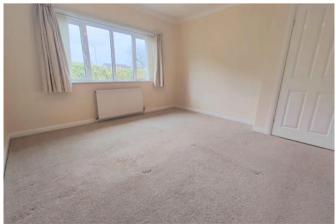

**BEDROOM 1** 

A spacious master bedroom that offers ample room for a double bed along with additional furniture. With a carpeted floor, uPVC double glazed window to the front elevation, central light fitting, double radiator and cornice to ceiling.