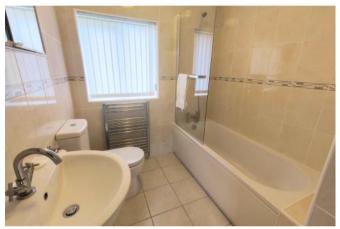

# **BEDROOM 2**

Another double bedroom, with a carpeted floor,

uPVC double glazed window to the rear elevation, central light fitting, double radiator and cornice to ceiling.

**BATHROOM** 

A well-presented house bathroom that makes excellent use of the space on offer. With a panel bath, over bath shower, glass splashguards, pedestal washbasin, close coupled toilet, stainless steel towel radiator, uPVC double glazed window to the rear elevation, central light fitting, tiled floor and tiled walls.