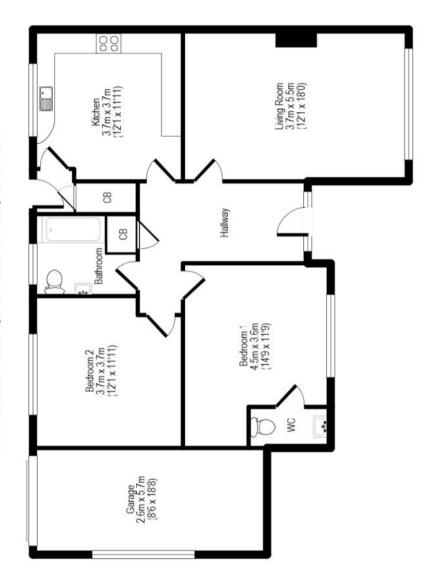

APPROX GROSS INTERNAL FLOOR AREA: 95 sq. m / 1018 sq. ft

Floor Plan measurements are approximate and are for illustrative purposes only. Not to scale. Room dimensions are given as maximum distances. While we do not doubt the floor plans accuracy, we make no guarantee, warranty or representation as to the accuracy and completeness of the floor plan. You or your advisors should conduct a careful, independent investigation of the property to determine to your satisfaction as to the suitability of the property for your space requirements. All images and dimensions are not intended to form part any contract or warranty.