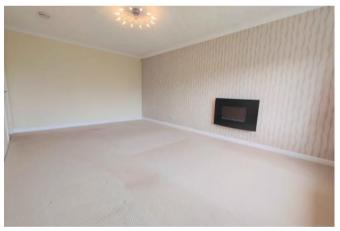

### LIVING ROOM

A large and spacious living room that offers ample space for a three piece suite along with additional furniture. With a carpeted floor, central light fitting, wall mounted electric fireplace, uPVC double glazed window to the front elevation, double radiator and television access point.