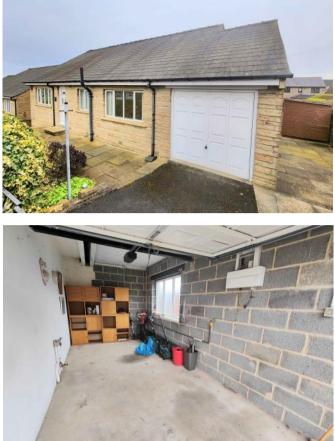

# **PARKING & GARAGE**

To the front of the property is a small tarmac driveway leading down to an integral single garage.