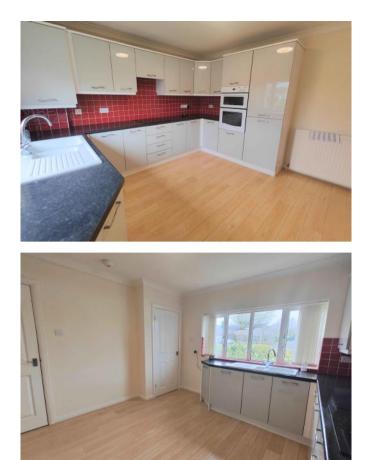

#### **KITCHEN**

A well-presented kitchen that has been offered with a smart design throughout. With a "U" shaped set of work surfaces with over and under counter cupboards and drawers, a fitted hob, fitted dual oven, fitted washing machine, integrated fridge/freezer, wood laminate floor, tiled splashbacks, uPVC double glazed window to the rear elevation, double radiator and inset sink with stainless steel mixer tap.