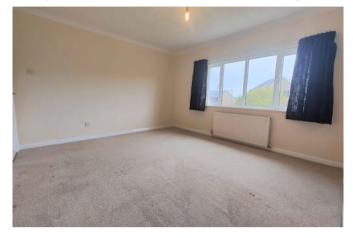

### LIVING ROOM

A large and spacious living room that offers ample space for a three piece suite along with additional furniture. With a carpeted floor, central light fitting, wall mounted electric fireplace, uPVC double glazed window to the front elevation, double radiator and television access point.