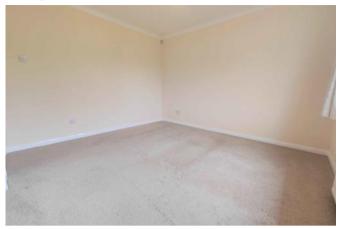

# **BEDROOM 2**

Another double bedroom, with a carpeted floor,

uPVC double glazed window to the rear elevation, central light fitting, double radiator and cornice to ceiling.

**BATHROOM** 

A well-presented house bathroom that makes excellent use of the space on offer. With a panel bath, over bath shower, glass splashguards, pedestal washbasin, close coupled toilet, stainless steel towel radiator, uPVC double glazed window to the rear elevation, central light fitting, tiled floor and tiled walls.