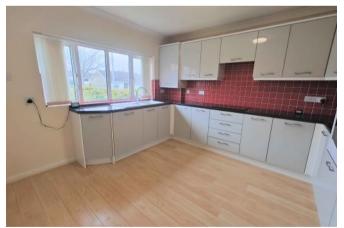

#### **KITCHEN**

A well-presented kitchen that has been offered with a smart design throughout. With a "U" shaped set of work surfaces with over and under counter cupboards and drawers, a fitted hob, fitted dual oven, fitted washing machine, integrated fridge/freezer, wood laminate floor, tiled splashbacks, uPVC double glazed window to the rear elevation, double radiator and inset sink with stainless steel mixer tap.