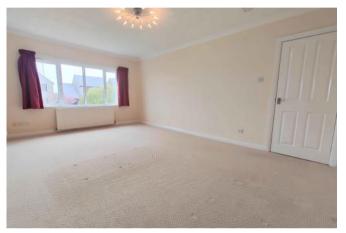

**BEDROOM 1** 

A spacious master bedroom that offers ample room for a double bed along with additional furniture. With a carpeted floor, uPVC double glazed window to the front elevation, central light fitting, double radiator and cornice to ceiling.

# **BEDROOM 2**

Another double bedroom, with a carpeted floor,

uPVC double glazed window to the rear elevation, central light fitting, double radiator and cornice to ceiling.

**BATHROOM** 

A well-presented house bathroom that makes excellent use of the space on offer. With a panel bath, over bath shower, glass splashguards, pedestal washbasin, close coupled toilet, stainless steel towel radiator, uPVC double glazed window to the rear elevation, central light fitting, tiled floor and tiled walls.