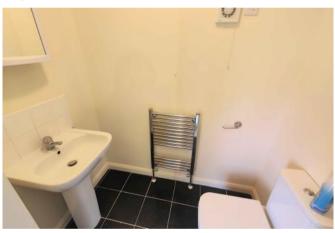

From bedroom 1 a wooden door opens into the

WC

An excellent addition to the master bedroom with a close coupled toilet, pedestal washbasin, tiled floor, tiled splashbacks, towel radiator, extractor fan and central light fitting.

# **BEDROOM 2**

Another double bedroom, with a carpeted floor,

uPVC double glazed window to the rear elevation, central light fitting, double radiator and cornice to ceiling.

**BATHROOM** 

A well-presented house bathroom that makes excellent use of the space on offer. With a panel bath, over bath shower, glass splashguards, pedestal washbasin, close coupled toilet, stainless steel towel radiator, uPVC double glazed window to the rear elevation, central light fitting, tiled floor and tiled walls.