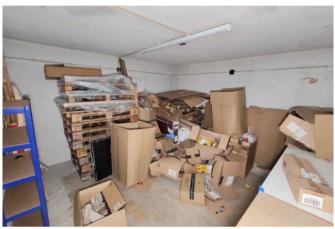

The building comprises four offices (with the first being the main reception area offering a large amount of showroom space), staff room, two storage areas, first floor vault storage and basement vault storage.

## STORE 1 3.0 x 1.9m (9'10 x 6'0)

STORE 2 3.0 x 3.6m (9'10 x 11'10)

they are intended for guidance purposes only and do not in any way constitute part of a contract. No person within the company has authority to make or give any representation or warranty in respect of the property. Measurements given are approximate and are intended for illustrative purposes only. Any fixtures, fittings or equipment have not been tested. Tenants are encouraged to satisfy themselves by inspection of the property to ascertain their accuracy.