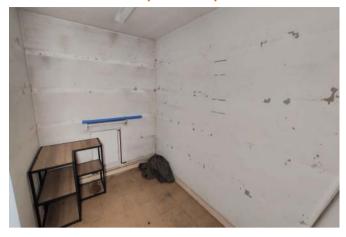

The building comprises four offices (with the first being the main reception area offering a large amount of showroom space), staff room, two storage areas, first floor vault storage and basement vault storage.

OFFICE 2 4.9 x 3.6m (16'2 x 11'9)

OFFICE 3 4.0 x 7.1m (13'1 x 23'3)

**GROUND FLOOR VAULT** 4.2 x 3.2m (13'9 x 10'5)

OFFICE 4 4.5 x 7.1m (14'9 x 23'3)

STAFF ROOM 6.4 x 3.6m (20'11 x 11'9)

## STORE 1 3.0 x 1.9m (9'10 x 6'0)

STORE 2 3.0 x 3.6m (9'10 x 11'10)

they are intended for guidance purposes only and do not in any way constitute part of a contract. No person within the company has authority to make or give any representation or warranty in respect of the property. Measurements given are approximate and are intended for illustrative purposes only. Any fixtures, fittings or equipment have not been tested. Tenants are encouraged to satisfy themselves by inspection of the property to ascertain their accuracy.