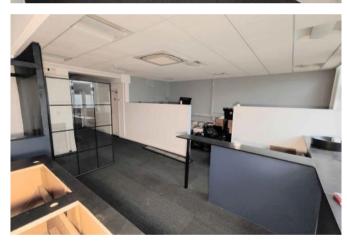

The building comprises four offices (with the first being the main reception area offering a large amount of showroom space), staff room, two storage areas, first floor vault storage and basement vault storage.

OFFICE 2 4.9 x 3.6m (16'2 x 11'9)

OFFICE 3 4.0 x 7.1m (13'1 x 23'3)

**GROUND FLOOR VAULT** 4.2 x 3.2m (13'9 x 10'5)

OFFICE 4 4.5 x 7.1m (14'9 x 23'3)

STAFF ROOM 6.4 x 3.6m (20'11 x 11'9)