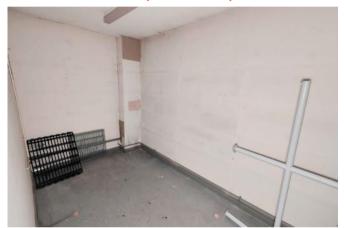

The building comprises four offices (with the first being the main reception area offering a large amount of showroom space), staff room, two storage areas, first floor vault storage and basement vault storage.

OFFICE 2 4.9 x 3.6m (16'2 x 11'9)

OFFICE 3 4.0 x 7.1m (13'1 x 23'3)

**GROUND FLOOR VAULT** 4.2 x 3.2m (13'9 x 10'5)

OFFICE 4 4.5 x 7.1m (14'9 x 23'3)

STAFF ROOM 6.4 x 3.6m (20'11 x 11'9)

## STORE 1 3.0 x 1.9m (9'10 x 6'0)

STORE 2 3.0 x 3.6m (9'10 x 11'10)

they are intended for guidance purposes only and do not in any way constitute part of a contract. No person within the company has authority to make or give any representation or warranty in respect of the property. Measurements given are approximate and are intended for illustrative purposes only. Any fixtures, fittings or equipment have not been tested. Tenants are encouraged to satisfy themselves by inspection of the property to ascertain their accuracy.