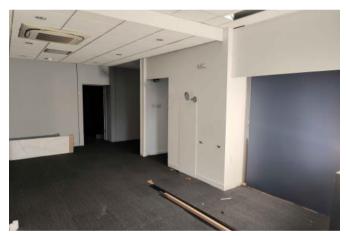

The building comprises four offices (with the first being the main reception area offering a large amount of showroom space), staff room, two storage areas, first floor vault storage and basement vault storage.

OFFICE 2 4.9 x 3.6m (16'2 x 11'9)

OFFICE 3 4.0 x 7.1m (13'1 x 23'3)

**GROUND FLOOR VAULT** 4.2 x 3.2m (13'9 x 10'5)

OFFICE 4 4.5 x 7.1m (14'9 x 23'3)

STAFF ROOM 6.4 x 3.6m (20'11 x 11'9)