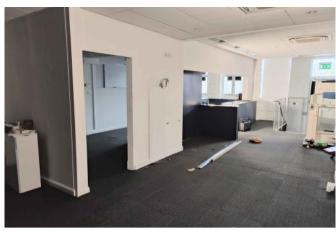

The building comprises four offices (with the first being the main reception area offering a large amount of showroom space), staff room, two storage areas, first floor vault storage and basement vault storage.

OFFICE 2 4.9 x 3.6m (16'2 x 11'9)

OFFICE 3 4.0 x 7.1m (13'1 x 23'3)

**GROUND FLOOR VAULT** 4.2 x 3.2m (13'9 x 10'5)

OFFICE 4 4.5 x 7.1m (14'9 x 23'3)

STAFF ROOM 6.4 x 3.6m (20'11 x 11'9)