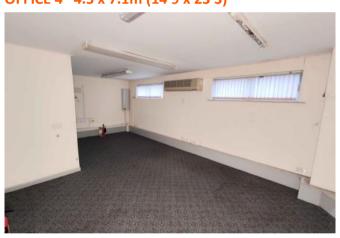

OFFICE 2 4.9 x 3.6m (16'2 x 11'9)

OFFICE 3 4.0 x 7.1m (13'1 x 23'3)

**GROUND FLOOR VAULT** 4.2 x 3.2m (13'9 x 10'5)

OFFICE 4 4.5 x 7.1m (14'9 x 23'3)

STAFF ROOM 6.4 x 3.6m (20'11 x 11'9)