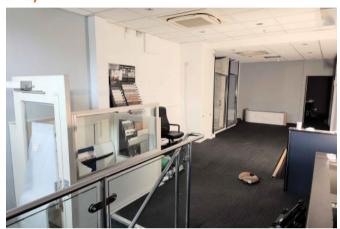

The building comprises four offices (with the first being the main reception area offering a large amount of showroom space), staff room, two storage areas, first floor vault storage and basement vault storage.

OFFICE 2 4.9 x 3.6m (16'2 x 11'9)

OFFICE 3 4.0 x 7.1m (13'1 x 23'3)

**GROUND FLOOR VAULT** 4.2 x 3.2m (13'9 x 10'5)

OFFICE 4 4.5 x 7.1m (14'9 x 23'3)

STAFF ROOM 6.4 x 3.6m (20'11 x 11'9)