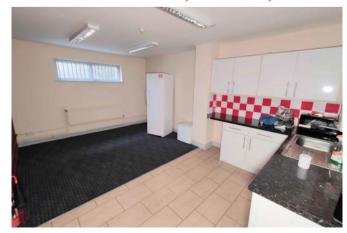

The building comprises four offices (with the first being the main reception area offering a large amount of showroom space), staff room, two storage areas, first floor vault storage and basement vault storage.