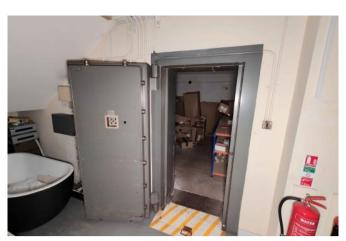

The building comprises four offices (with the first being the main reception area offering a large amount of showroom space), staff room, two storage areas, first floor vault storage and basement vault storage.

OFFICE 2 4.9 x 3.6m (16'2 x 11'9)

OFFICE 3 4.0 x 7.1m (13'1 x 23'3)

**GROUND FLOOR VAULT** 4.2 x 3.2m (13'9 x 10'5)

OFFICE 4 4.5 x 7.1m (14'9 x 23'3)

STAFF ROOM 6.4 x 3.6m (20'11 x 11'9)