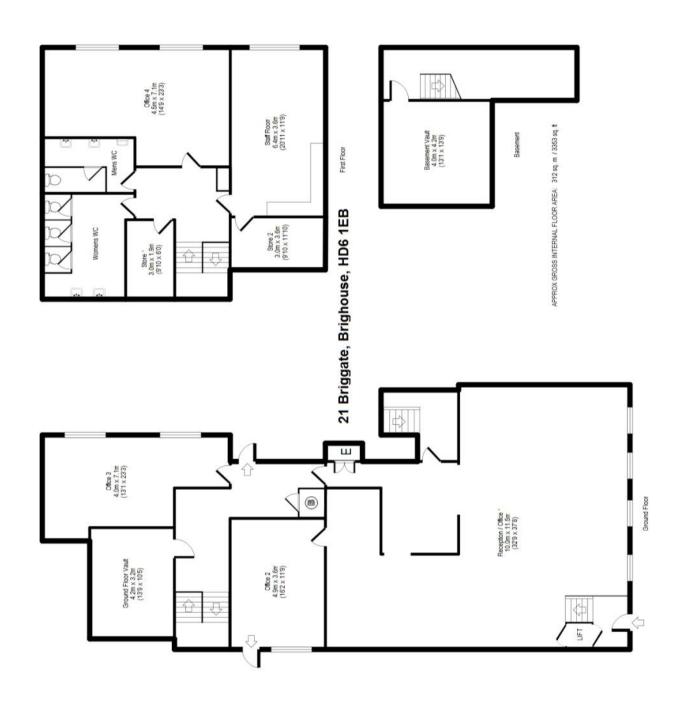

The building comprises four offices (with the first being the main reception area offering a large amount of showroom space), staff room, two storage areas, first floor vault storage and basement vault storage.

OFFICE 2 4.9 x 3.6m (16'2 x 11'9)

OFFICE 3 4.0 x 7.1m (13'1 x 23'3)

**GROUND FLOOR VAULT** 4.2 x 3.2m (13'9 x 10'5)

OFFICE 4 4.5 x 7.1m (14'9 x 23'3)

STAFF ROOM 6.4 x 3.6m (20'11 x 11'9)

## STORE 1 3.0 x 1.9m (9'10 x 6'0)

STORE 2 3.0 x 3.6m (9'10 x 11'10)

they are intended for guidance purposes only and do not in any way constitute part of a contract. No person within the company has authority to make or give any representation or warranty in respect of the property. Measurements given are approximate and are intended for illustrative purposes only. Any fixtures, fittings or equipment have not been tested. Tenants are encouraged to satisfy themselves by inspection of the property to ascertain their accuracy.

**MEN'S WC** 

## **WOMEN'S WC**