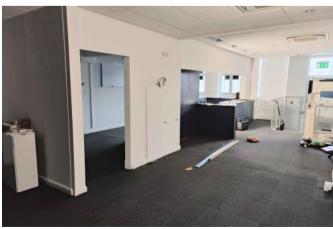

The building comprises four offices (with the first being the main reception area offering a large amount of showroom space), staff room, two storage areas, first floor vault storage and basement vault storage.

OFFICE 2 4.9 x 3.6m (16'2 x 11'9)

OFFICE 3 4.0 x 7.1m (13'1 x 23'3)

**GROUND FLOOR VAULT** 4.2 x 3.2m (13'9 x 10'5)

OFFICE 4 4.5 x 7.1m (14'9 x 23'3)

STAFF ROOM 6.4 x 3.6m (20'11 x 11'9)