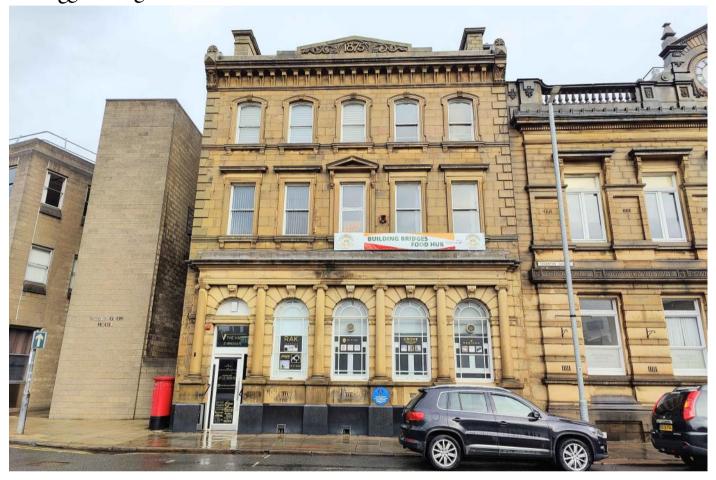

## MARSH & MARSH PROPERTIES

21 Briggate, Brighouse, HD6 1EB

£2950 PCM

A fantastic opportunity is presented by this commercial unit in Brighouse town centre on a high trafficked commercial avenue. This building is a well-known and architecturally predominant building of the commercial area. Its 3350 sq ft offers a large amount of space for any development that will suit this building.

The building comprises four offices (with the first being the main reception area offering a large amount of showroom space), staff room, two storage areas, first floor vault storage and basement vault storage.