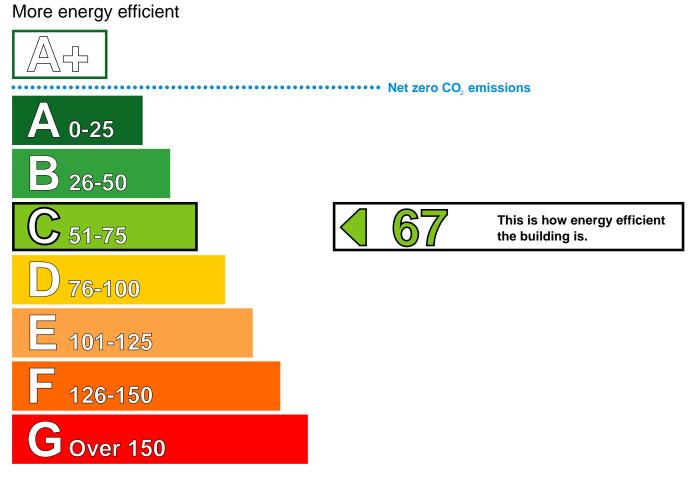

## Energy Performance Asset Rating

Less energy efficient

#### **Benchmarks**

Buildings similar to this one could have ratings as follows:

<u>5</u>1

40

If newly built

If typical of the existing stock