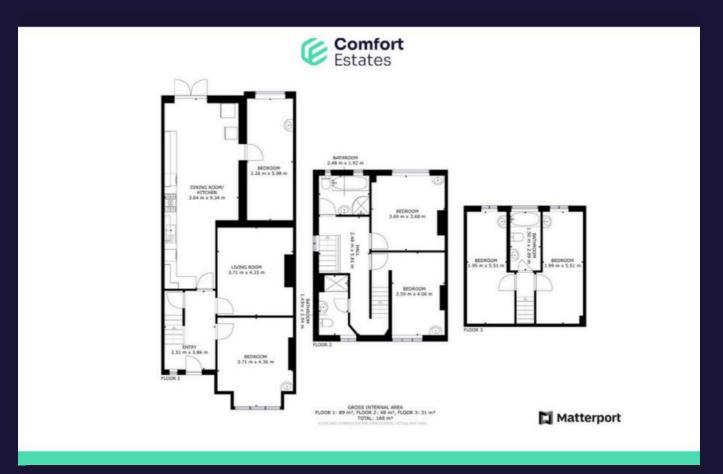

## **Rothesay Avenue**

Rothesay Avenue is a mid-terraced, bay-fronted house with accommodation over three stories. This one offers 6 bedrooms and 3 bathrooms. Total: 119.7m2 Rental Income: £39,000 Let Agreed For 25/26 Accademic Year