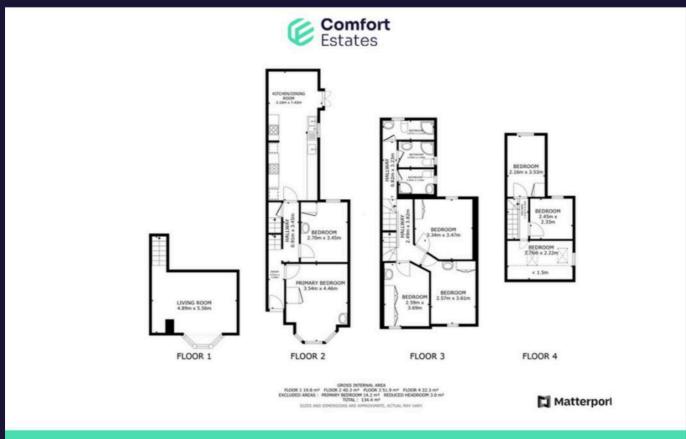

#### **Albert Grove**

Albert Grove is a bay-fronted end-of-terrace property consisting of 8 bedrooms and three bathrooms spanning over three storeys. Total: 134.4m2 Rental Income: £56,992 pa. Let Agreed For 25/26 Accademic Year