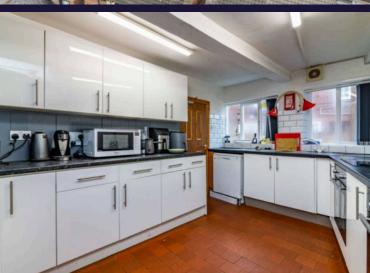

### **Harrington Drive**

Harrington Drive is a 6 bedroom, 3 bathroom semidetached house with accommodation spanning over three storeys. Total: 168m2 Rental Income: £40,560 pa Let Agreed For 25/26 Accademic Year