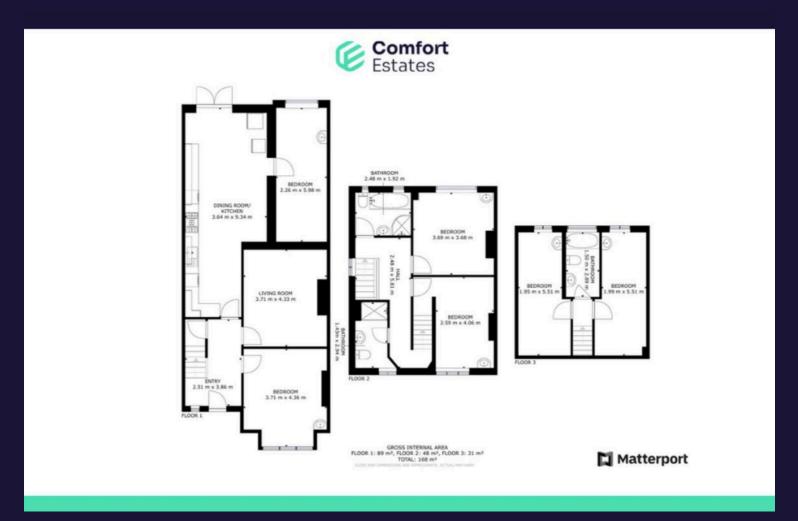

### **Harrington Drive**

Harrington Drive is a 6 bedroom, 3 bathroom semidetached house with accommodation spanning over three storeys. Total: 168m2 Rental Income: £40,560 pa Let Agreed For 25/26 Accademic Year