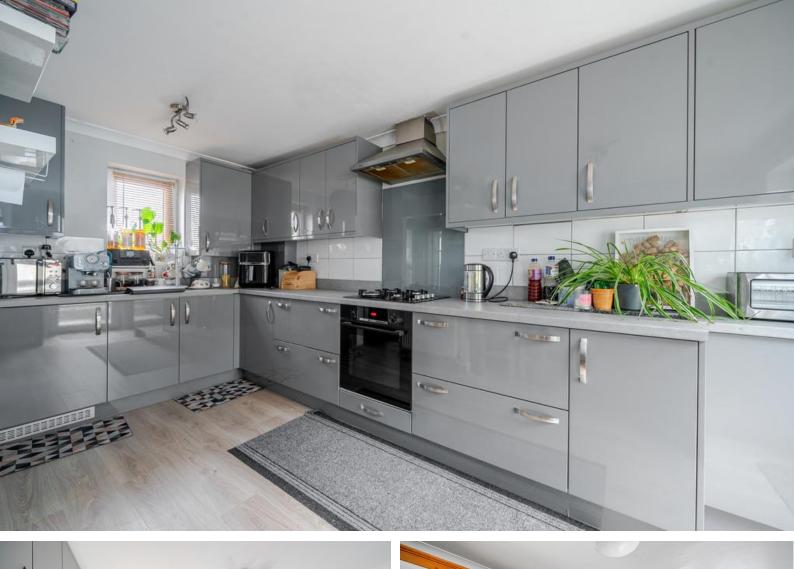

Upon entering the property you are welcomed into an Entrance porchway with storage space and an opening leading into the Hallway. There is a spacious Dual aspect Lounge, offering plenty of room for relaxing or entertaining, with natural light streaming through the window from the front aspect as well as from the sliding patio doors to the rear that open into the Garden. On the ground floor there is also a lovely Kitchen / Dining room fitted with a modern, matching range of high gloss fronted wall and floor mounted units. There are stylish square edge work surfaces with tiled splash backs. Within the Kitchen is a fitted electric oven and a fitted gas hob with a fitted cooker hood above. There is also an integrated fridge and freezer. From the Kitchen is an opening providing space and plumbing for a washing machine and tumble dryer along with other handy storage space. Double glazed windows to the front and rear aspects along with a double glazed door to the rear aspect with access to the rear Garden.