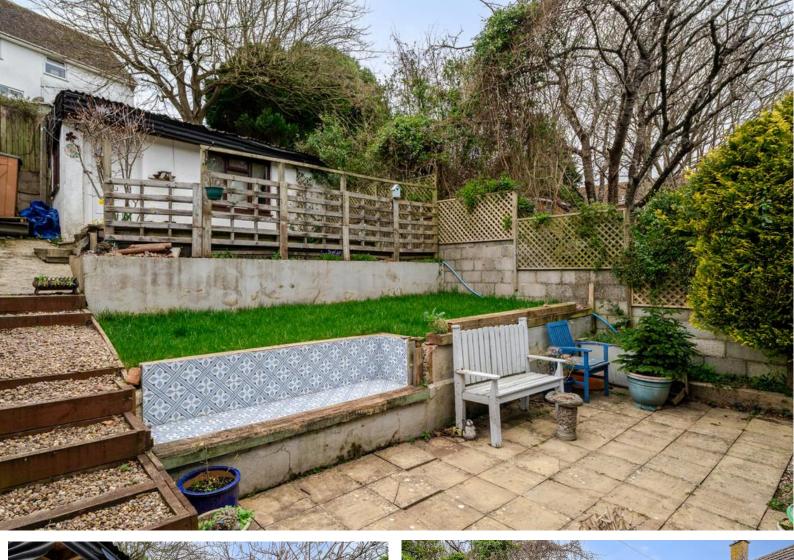

Outside, The property features both front and rear gardens, providing a lovely outdoor space. The front garden is terraced and laid mostly to stone chippings for a low maintenance finish. The rear garden is arranged over three terraces comprising a paved patio area, a turfed area and decked top terrace providing the perfect place to set up an outdoor dining set. At the top of the rear garden, you'll find a useful workshop with electrics, lighting and plumbing connections making the perfect space for hobbies, extra storage or a home office perhaps. The would be space for on road parking in the road or the surrounding roads.