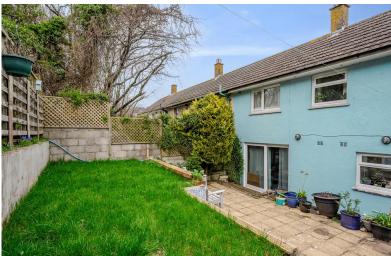

Outside, The property features both front and rear gardens, providing a lovely outdoor space. The front garden is terraced and laid mostly to stone chippings for a low maintenance finish. The rear garden is arranged over three terraces comprising a paved patio area, a turfed area and decked top terrace providing the perfect place to set up an outdoor dining set. At the top of the rear garden, you'll find a useful workshop with electrics, lighting and plumbing connections making the perfect space for hobbies, extra storage or a home office perhaps. The would be space for on road parking in the road or the surrounding roads.