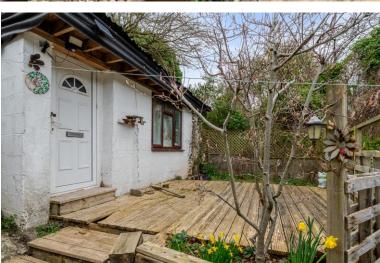

Outside, The property features both front and rear gardens, providing a lovely outdoor space. The front garden is terraced and laid mostly to stone chippings for a low maintenance finish. The rear garden is arranged over three terraces comprising a paved patio area, a turfed area and decked top terrace providing the perfect place to set up an outdoor dining set. At the top of the rear garden, you'll find a useful workshop with electrics, lighting and plumbing connections making the perfect space for hobbies, extra storage or a home office perhaps. The would be space for on road parking in the road or the surrounding roads.