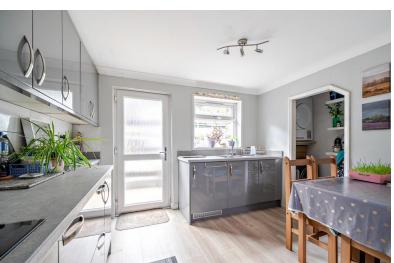

Upon entering the property you are welcomed into an Entrance porchway with storage space and an opening leading into the Hallway. There is a spacious Dual aspect Lounge, offering plenty of room for relaxing or entertaining, with natural light streaming through the window from the front aspect as well as from the sliding patio doors to the rear that open into the Garden. On the ground floor there is also a lovely Kitchen / Dining room fitted with a modern, matching range of high gloss fronted wall and floor mounted units. There are stylish square edge work surfaces with tiled splash backs. Within the Kitchen is a fitted electric oven and a fitted gas hob with a fitted cooker hood above. There is also an integrated fridge and freezer. From the Kitchen is an opening providing space and plumbing for a washing machine and tumble dryer along with other handy storage space. Double glazed windows to the front and rear aspects along with a double glazed door to the rear aspect with access to the rear Garden.