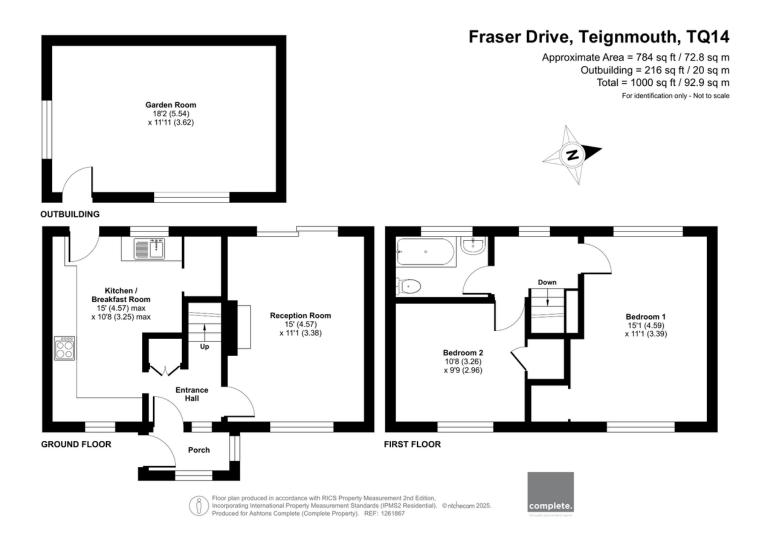

## the floorplan...

Our note. For clarification we have prepared these sales particulars as a general guide and have not carried out a detailed survey nor tested the services, appliances or fittings. Room sizes should not be relied upon for carpets or furnishings. If there are any important matters which are likely to affect your decision to buy, please contact us before viewing this property. These particulars, whilst believed to be accurate, are set out as a general outline only for guidance and do not constitute any part of an offer or contract. Intending purchasers should not rely on them as statements of representation of fact, but must satisfy themselves by inspection or otherwise as to their accuracy. No person in the employment of Complete Property Services has the authority to make or give any representation or warranty in respect of the property.

SKETCH PLAN FOR ILLUSTRATIVE PURPOSES ONLY. All measurements and sizes and locations of walls, doors, window fittings and appliances are shown conventionally and are approximate only and cannot be regarded as being a representation either by the Seller or his Agent. We hope that these plans will assist you by providing you with a general impression of the layout of the accommodation. The plans are not to scale nor accurate in detail. © Unauthorised reproduction prohibited.