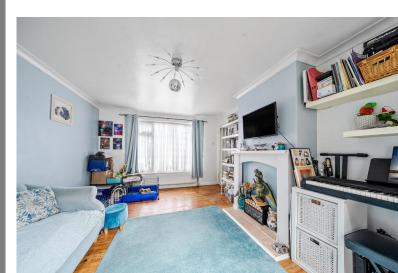

Upon entering the property you are welcomed into an Entrance porchway with storage space and an opening leading into the Hallway. There is a spacious Dual aspect Lounge, offering plenty of room for relaxing or entertaining, with natural light streaming through the window from the front aspect as well as from the sliding patio doors to the rear that open into the Garden. On the ground floor there is also a lovely Kitchen / Dining room fitted with a modern, matching range of high gloss fronted wall and floor mounted units. There are stylish square edge work surfaces with tiled splash backs. Within the Kitchen is a fitted electric oven and a fitted gas hob with a fitted cooker hood above. There is also an integrated fridge and freezer. From the Kitchen is an opening providing space and plumbing for a washing machine and tumble dryer along with other handy storage space. Double glazed windows to the front and rear aspects along with a double glazed door to the rear aspect with access to the rear Garden.