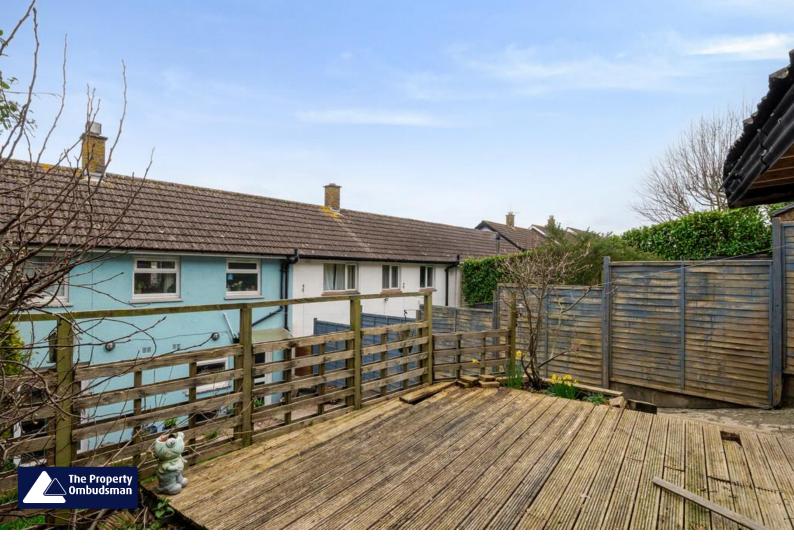

Outside, The property features both front and rear gardens, providing a lovely outdoor space. The front garden is terraced and laid mostly to stone chippings for a low maintenance finish. The rear garden is arranged over three terraces comprising a paved patio area, a turfed area and decked top terrace providing the perfect place to set up an outdoor dining set. At the top of the rear garden, you'll find a useful workshop with electrics, lighting and plumbing connections making the perfect space for hobbies, extra storage or a home office perhaps. The would be space for on road parking in the road or the surrounding roads.