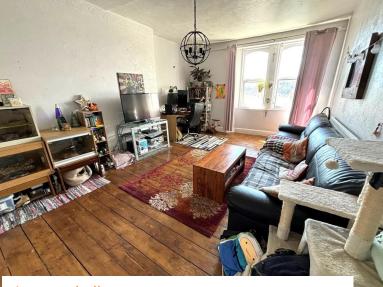

As you step inside the door there is a large hallway with a high ceiling, ample space for shoes, coats and the opportunity to add further storage. Up another small set of stairs and we come to a secondary door. This leads through to the main part of the flat. There is a small hallway with doors to primary rooms. To the right hand side of the hallway are the two bedrooms. Bedroom two is currently used as a storage/music room and has ample space to be utilised as a single bedroom, nursery or office. The main bedroom is at the front of the building and offers stunning river views down the estuary. The bedroom is a large double and has ample space for bedroom furniture. Next to the main bedroom is the main hub of the house. A very large lounge with recently restored original floorboards. The lounge again provides a stunning outlook down the estuary but also across to the sea. There is more than enough space for furniture in this very generous room.