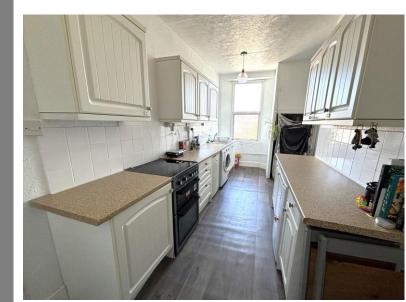

Back towards the front of the flat and we have two more rooms. The kitchen is located in the corner of the flat and is well presented and a generous size. There are a variety of matching wall and floor based units with work surface over. The kitchen has space and plumbing for oven and hob, fridge freezer and washing machine. There is an integral sink with drainer to side. In the corner of the kitchen is a small storage cupboard which houses the newly installed boiler. A window towards the back of the room provides an urban outlook and has a view towards the hills at the top of Teignmouth. Finally we have the family bathroom. A large room with a low level bath tub with shower over, WC and a wash hand basin. There tiled splash-back along the whole wall that the bath tub and shower back on to.