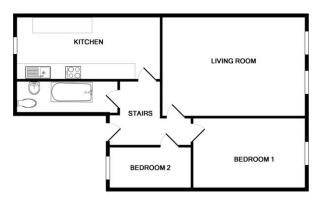

TOTAL APPROX. FLOOR AREA 701 SQ.FT. (65.1 SQ.M.) Whilst every attempt has been made to ensure the accuracy of the thoor plan contained here, measurements of doors, windows, rooms and any other items are approximate and no responsibility is taken for any error, omasion, or ma-statement. This plan is for illustrative purposes only and should be used as such by any prospective purchaser. The services, systems and applicances shown have notbeen tested and no guarantee as to their openability or efficiency can be given Made with Metoport (2017)