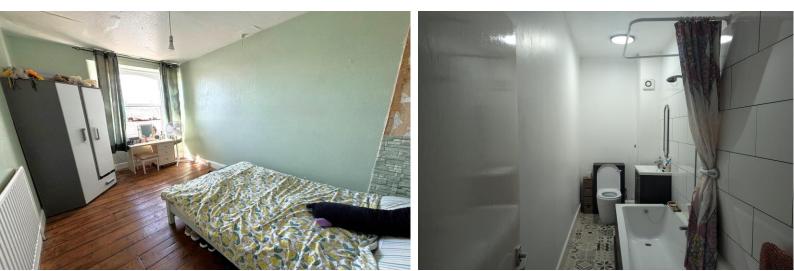

As you step inside the door there is a large hallway with a high ceiling, ample space for shoes, coats and the opportunity to add further storage. Up another small set of stairs and we come to a secondary door. This leads through to the main part of the flat. There is a small hallway with doors to primary rooms. To the right hand side of the hallway are the two bedrooms. Bedroom two is currently used as a storage/music room and has ample space to be utilised as a single bedroom, nursery or office. The main bedroom is at the front of the building and offers stunning river views down the estuary. The bedroom is a large double and has ample space for bedroom furniture. Next to the main bedroom is the main hub of the house. A very large lounge with recently restored original floorboards. The lounge again provides a stunning outlook down the estuary but also across to the sea. There is more than enough space for furniture in this very generous room.

Back towards the front of the flat and we have two more rooms. The kitchen is located in the corner of the flat and is well presented and a generous size. There are a variety of matching wall and floor based units with work surface over. The kitchen has space and plumbing for oven and hob, fridge freezer and washing machine. There is an integral sink with drainer to side. In the corner of the kitchen is a small storage cupboard which houses the newly installed boiler. A window towards the back of the room provides an urban outlook and has a view towards the hills at the top of Teignmouth. Finally we have the family bathroom. A large room with a low level bath tub with shower over, WC and a wash hand basin. There tiled splash-back along the whole wall that the bath tub and shower back on to.