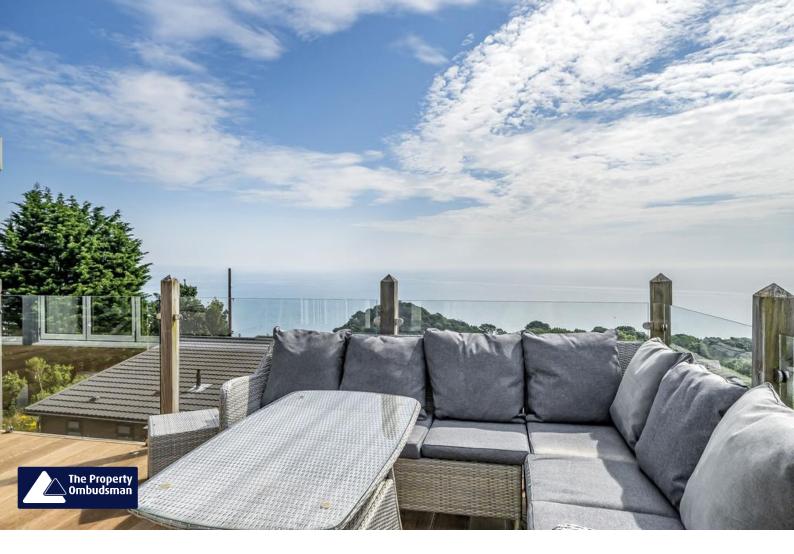

#### **STEP INSIDE**

There are a few steps up from the parking area to the front door. Once you step inside the front door, you find yourself in a small entrance porch. There is room for shoes and coats, steps up to the main living space and on the left hand side is a door through to a WC. This room consists of a low level loo and a wash hand basin. As you climb the steps up to the living space you find yourself stood in the hub of the house. A simply stunning open plan lounge, kitchen and diner. To the right hand side is the kitchen area that has integral oven, hob and microwave, integral dishwasher, integral fridge freezer, integral bottle fridge and an integral sink and drainer. The windows at the back of the kitchen provide a lovely sea view. Just in front of the kitchen area there is plenty of space for table and chairs before leading into the lounge space. There is ample space for furniture and currently a large L shape sofa is sat in the room. This room has been presented fantastically well and has the benefit of one set of french doors on to the decking and a set of bi-fold doors that open up onto the decking. Both of these, provide a stunning view across the sea. This really is the perfect place not just to host, but to relax and enjoy the evening. To the corner of the room there is another small set of stairs leading down to the bedrooms.

#### The Outside

To the rear of the property there are two decked areas. The main decking area spans across the living space and is accessible via the french doors and bi-fold doors from the living area. The decked space is a more private area that links up with the main decking and is tucked down the side of the property with access via the main bedroom.