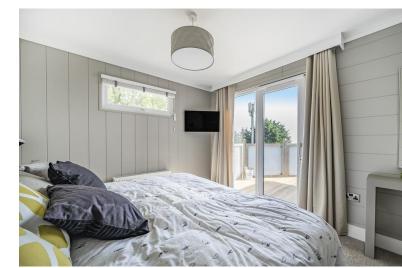

At the bottom of this small set of steps, there is a hallway that provides access to the bathroom and two bedrooms. The bathroom sits straight ahead and consists of a walk in shower cubicle, WC, wash hand basin and bidet. To the left is bedroom two which is a spacious double with integral wardrobes to the bottom of the room. To the right is the main bedroom that is a large double room with integral wardrobes and patio doors leading to a small private decked area. This decked area links up with the large decked area to the front of the property but provides a good space for table and chairs.