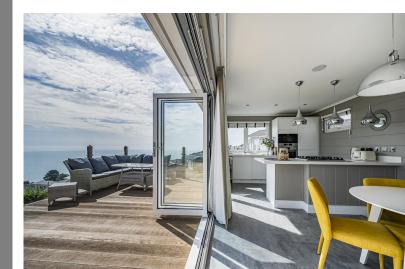

#### **STEP INSIDE**

There are a few steps up from the parking area to the front door. Once you step inside the front door, you find yourself in a small entrance porch. There is room for shoes and coats, steps up to the main living space and on the left hand side is a door through to a WC. This room consists of a low level loo and a wash hand basin. As you climb the steps up to the living space you find yourself stood in the hub of the house. A simply stunning open plan lounge, kitchen and diner. To the right hand side is the kitchen area that has integral oven, hob and microwave, integral dishwasher, integral fridge freezer, integral bottle fridge and an integral sink and drainer. The windows at the back of the kitchen provide a lovely sea view. Just in front of the kitchen area there is plenty of space for table and chairs before leading into the lounge space. There is ample space for furniture and currently a large L shape sofa is sat in the room. This room has been presented fantastically well and has the benefit of one set of french doors on to the decking and a set of bi-fold doors that open up onto the decking. Both of these, provide a stunning view across the sea. This really is the perfect place not just to host, but to relax and enjoy the evening. To the corner of the room there is another small set of stairs leading down to the bedrooms.

#### The Outside

To the rear of the property there are two decked areas. The main decking area spans across the living space and is accessible via the french doors and bi-fold doors from the living area. The decked space is a more private area that links up with the main decking and is tucked down the side of the property with access via the main bedroom.