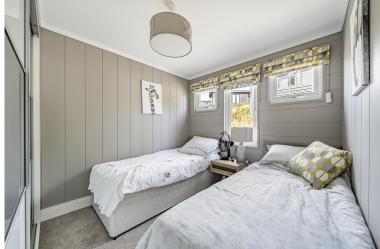

At the bottom of this small set of steps, there is a hallway that provides access to the bathroom and two bedrooms. The bathroom sits straight ahead and consists of a walk in shower cubicle, WC, wash hand basin and bidet. To the left is bedroom two which is a spacious double with integral wardrobes to the bottom of the room. To the right is the main bedroom that is a large double room with integral wardrobes and patio doors leading to a small private decked area. This decked area links up with the large decked area to the front of the property but provides a good space for table and chairs.