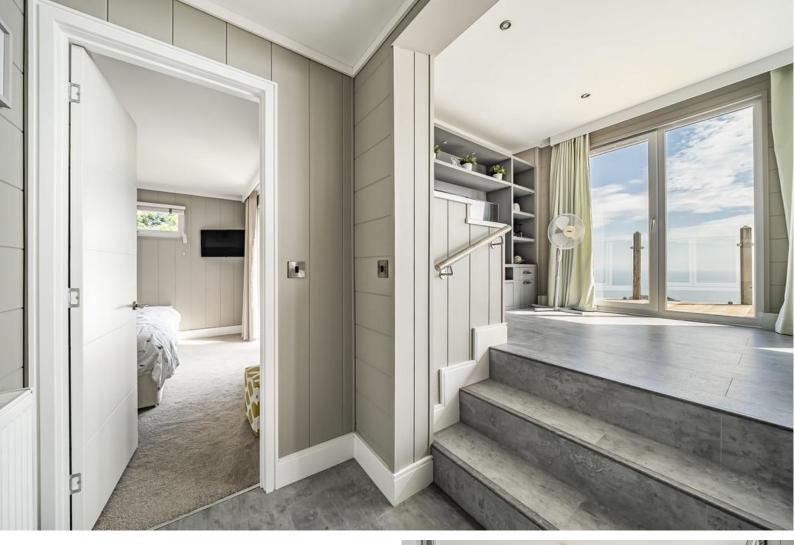

#### **STEP INSIDE**

There are a few steps up from the parking area to the front door. Once you step inside the front door, you find yourself in a small entrance porch. There is room for shoes and coats, steps up to the main living space and on the left hand side is a door through to a WC. This room consists of a low level loo and a wash hand basin. As you climb the steps up to the living space you find yourself stood in the hub of the house. A simply stunning open plan lounge, kitchen and diner. To the right hand side is the kitchen area that has integral oven, hob and microwave, integral dishwasher, integral fridge freezer, integral bottle fridge and an integral sink and drainer. The windows at the back of the kitchen provide a lovely sea view. Just in front of the kitchen area there is plenty of space for table and chairs before leading into the lounge space. There is ample space for furniture and currently a large L shape sofa is sat in the room. This room has been presented fantastically well and has the benefit of one set of french doors on to the decking and a set of bi-fold doors that open up onto the decking. Both of these, provide a stunning view across the sea. This really is the perfect place not just to host, but to relax and enjoy the evening. To the corner of the room there is another small set of stairs leading down to the bedrooms.

At the bottom of this small set of steps, there is a hallway that provides access to the bathroom and two bedrooms. The bathroom sits straight ahead and consists of a walk in shower cubicle, WC, wash hand basin and bidet. To the left is bedroom two which is a spacious double with integral wardrobes to the bottom of the room. To the right is the main bedroom that is a large double room with integral wardrobes and patio doors leading to a small private decked area. This decked area links up with the large decked area to the front of the property but provides a good space for table and chairs.