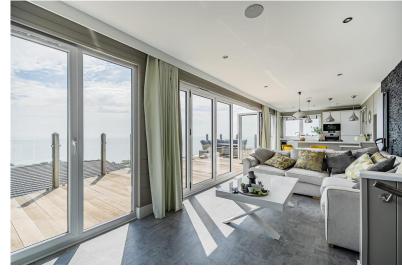

#### **STEP INSIDE**

There are a few steps up from the parking area to the front door. Once you step inside the front door, you find yourself in a small entrance porch. There is room for shoes and coats, steps up to the main living space and on the left hand side is a door through to a WC. This room consists of a low level loo and a wash hand basin. As you climb the steps up to the living space you find yourself stood in the hub of the house. A simply stunning open plan lounge, kitchen and diner. To the right hand side is the kitchen area that has integral oven, hob and microwave, integral dishwasher, integral fridge freezer, integral bottle fridge and an integral sink and drainer. The windows at the back of the kitchen provide a lovely sea view. Just in front of the kitchen area there is plenty of space for table and chairs before leading into the lounge space. There is ample space for furniture and currently a large L shape sofa is sat in the room. This room has been presented fantastically well and has the benefit of one set of french doors on to the decking and a set of bi-fold doors that open up onto the decking. Both of these, provide a stunning view across the sea. This really is the perfect place not just to host, but to relax and enjoy the evening. To the corner of the room there is another small set of stairs leading down to the bedrooms.