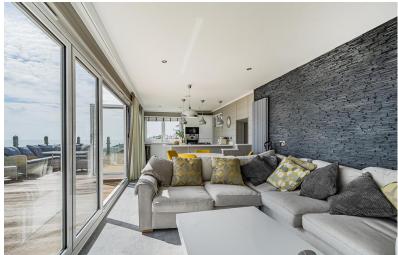

#### **STEP INSIDE**

There are a few steps up from the parking area to the front door. Once you step inside the front door, you find yourself in a small entrance porch. There is room for shoes and coats, steps up to the main living space and on the left hand side is a door through to a WC. This room consists of a low level loo and a wash hand basin. As you climb the steps up to the living space you find yourself stood in the hub of the house. A simply stunning open plan lounge, kitchen and diner. To the right hand side is the kitchen area that has integral oven, hob and microwave, integral dishwasher, integral fridge freezer, integral bottle fridge and an integral sink and drainer. The windows at the back of the kitchen provide a lovely sea view. Just in front of the kitchen area there is plenty of space for table and chairs before leading into the lounge space. There is ample space for furniture and currently a large L shape sofa is sat in the room. This room has been presented fantastically well and has the benefit of one set of french doors on to the decking and a set of bi-fold doors that open up onto the decking. Both of these, provide a stunning view across the sea. This really is the perfect place not just to host, but to relax and enjoy the evening. To the corner of the room there is another small set of stairs leading down to the bedrooms.