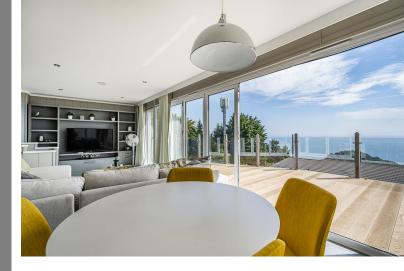

#### **STEP INSIDE**

There are a few steps up from the parking area to the front door. Once you step inside the front door, you find yourself in a small entrance porch. There is room for shoes and coats, steps up to the main living space and on the left hand side is a door through to a WC. This room consists of a low level loo and a wash hand basin. As you climb the steps up to the living space you find yourself stood in the hub of the house. A simply stunning open plan lounge, kitchen and diner. To the right hand side is the kitchen area that has integral oven, hob and microwave, integral dishwasher, integral fridge freezer, integral bottle fridge and an integral sink and drainer. The windows at the back of the kitchen provide a lovely sea view. Just in front of the kitchen area there is plenty of space for table and chairs before leading into the lounge space. There is ample space for furniture and currently a large L shape sofa is sat in the room. This room has been presented fantastically well and has the benefit of one set of french doors on to the decking and a set of bi-fold doors that open up onto the decking. Both of these, provide a stunning view across the sea. This really is the perfect place not just to host, but to relax and enjoy the evening. To the corner of the room there is another small set of stairs leading down to the bedrooms.