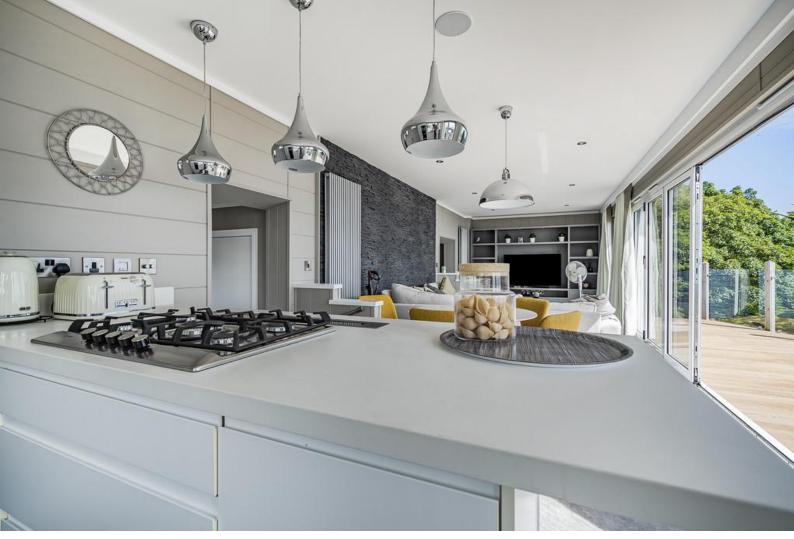

#### **STEP INSIDE**

There are a few steps up from the parking area to the front door. Once you step inside the front door, you find yourself in a small entrance porch. There is room for shoes and coats, steps up to the main living space and on the left hand side is a door through to a WC. This room consists of a low level loo and a wash hand basin. As you climb the steps up to the living space you find yourself stood in the hub of the house. A simply stunning open plan lounge, kitchen and diner. To the right hand side is the kitchen area that has integral oven, hob and microwave, integral dishwasher, integral fridge freezer, integral bottle fridge and an integral sink and drainer. The windows at the back of the kitchen provide a lovely sea view. Just in front of the kitchen area there is plenty of space for table and chairs before leading into the lounge space. There is ample space for furniture and currently a large L shape sofa is sat in the room. This room has been presented fantastically well and has the benefit of one set of french doors on to the decking and a set of bi-fold doors that open up onto the decking. Both of these, provide a stunning view across the sea. This really is the perfect place not just to host, but to relax and enjoy the evening. To the corner of the room there is another small set of stairs leading down to the bedrooms.