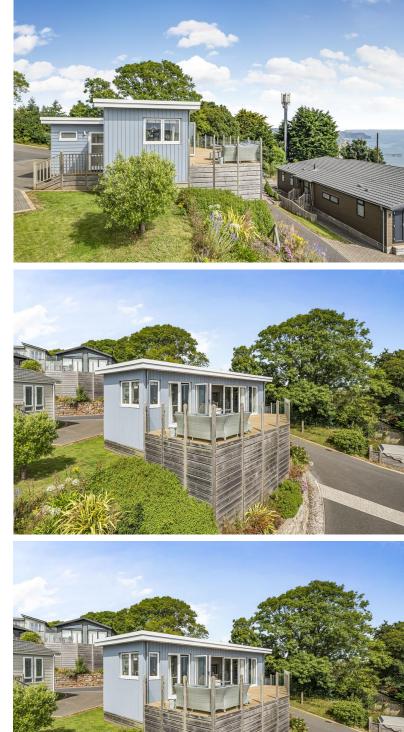

Situated in a prime position, this spacious and very well presented two bedroom holiday lodge is perfect for a seaside getaway. There is access to the fantastic on site facilities and stunning sea views on offer. The property also benefits from off road parking.

# in a nutshell...

- Sea Views
- Well Presented Throughout
- Access to on Site Facilities
- Two Double Bedrooms
- Large Decked Area
- Off Road Parking
- Cloakroom

#### THE PROPERTY

Situated on the desirable holiday site of Coast View is this two bedroom lodge. Located towards the top of the site and benefiting from stunning views across the sea. Site itself has a an array of facilities that can be accessed by the lodge owners. There is access to the gym, swimming pool, Shaldon golf course and the use of the on site dining facilities at the Bucket and Space cafe/restaurant.

#### The Outside

To the rear of the property there are two decked areas. The main decking area spans across the living space and is accessible via the french doors and bi-fold doors from the living area. The decked space is a more private area that links up with the main decking and is tucked down the side of the property with access via the main bedroom.

To the front of the property there is parking for several cars