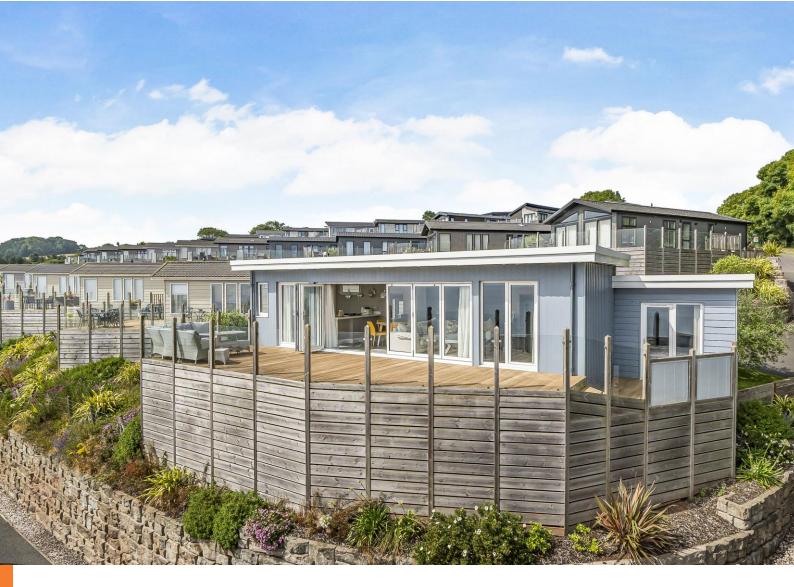

Situated in a prime position, this spacious and very well presented two bedroom holiday lodge is perfect for a seaside getaway. There is access to the fantastic on site facilities and stunning sea views on offer. The property also benefits from off road parking.

#### THE PROPERTY

Situated on the desirable holiday site of Coast View is this two bedroom lodge. Located towards the top of the site and benefiting from stunning views across the sea. Site itself has a an array of facilities that can be accessed by the lodge owners. There is access to the gym, swimming pool, Shaldon golf course and the use of the on site dining facilities at the Bucket and Space cafe/restaurant.

#### The Outside

To the rear of the property there are two decked areas. The main decking area spans across the living space and is accessible via the french doors and bi-fold doors from the living area. The decked space is a more private area that links up with the main decking and is tucked down the side of the property with access via the main bedroom.

To the front of the property there is parking for several cars