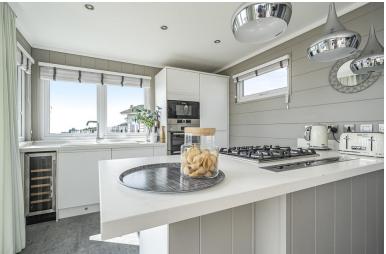

#### **STEP INSIDE**

There are a few steps up from the parking area to the front door. Once you step inside the front door, you find yourself in a small entrance porch. There is room for shoes and coats, steps up to the main living space and on the left hand side is a door through to a WC. This room consists of a low level loo and a wash hand basin. As you climb the steps up to the living space you find yourself stood in the hub of the house. A simply stunning open plan lounge, kitchen and diner. To the right hand side is the kitchen area that has integral oven, hob and microwave, integral dishwasher, integral fridge freezer, integral bottle fridge and an integral sink and drainer. The windows at the back of the kitchen provide a lovely sea view. Just in front of the kitchen area there is plenty of space for table and chairs before leading into the lounge space. There is ample space for furniture and currently a large L shape sofa is sat in the room. This room has been presented fantastically well and has the benefit of one set of french doors on to the decking and a set of bi-fold doors that open up onto the decking. Both of these, provide a stunning view across the sea. This really is the perfect place not just to host, but to relax and enjoy the evening. To the corner of the room there is another small set of stairs leading down to the bedrooms.