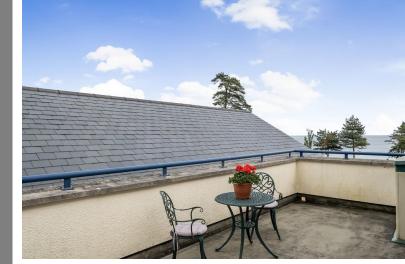

Communal Garden, Roof Terrace

#### THE OUTSIDE

To the front of the property there is allocated parking for one and a garage that belongs solely to the flat.

Off the lounge/diner there is a spacious roof terrace that provides a lovely outlook to the sea. There is plenty of room for garden furniture in this sunny location.