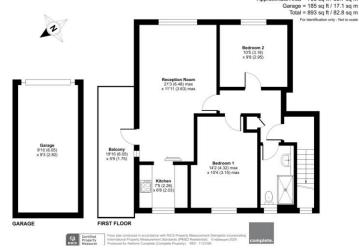

Please check Google maps for exact distances and travel times.

Property postcode: EX7 ORW

Shell Cove, Dawlish, EX7 Approximate Area = 708 sq ft / 65 7 sq m

Our note. For clarification we have prepared these sales particulars as a general guide and have not carried out a detailed survey nor tested the services, appliances or fittings. Room sizes should not be relied upon for carpets or furnishings. If there are any important matters which are likely to affect your decision to buy, please contact us before viewing this property. These particulars, whilst believed to be accurate, are set out as a general outline only for guidance and do not constitute any part of an offer or contract. Intending purchasers should not rely on them as statements of representation of fact, but must satisfy themselves by inspection or otherwise as to their accuracy. No person in the employment of Complete Property Services has the authority to make or give any representation or warranty in respect of the property.

SKETCH PLAN FOR ILLUSTRATIVE PURPOSES ONLY. All measurements and sizes and locations of walls, doors, window fittings and appliances are shown conventionally and are approximate only and cannot be regarded as being a representation either by the Seller or his Agent. We hope that these plans will assist you by providing you with a general impression of the layout of the accommodation. The plans are not to scale nor accurate in detail. © Unauthorised reproduction prohibited. As part of the service we offer we may recommend ancillary services to you which we believe will help with your property transaction. We wish to make you aware that should you decide to proceed we will receive a referral fee. This could be a fee, commission, payment or other reward. We will not refer your details unless you have provided consent for us to do so. You are not under