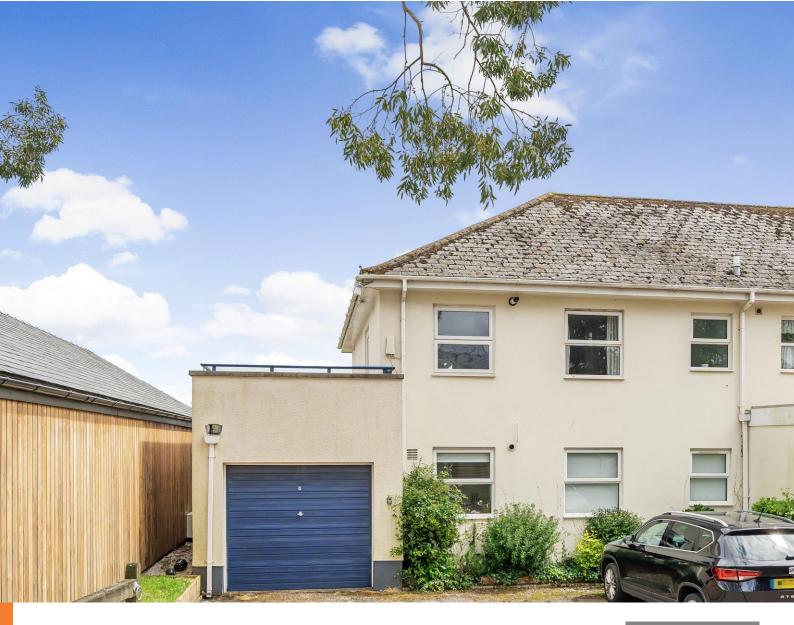

A two-bedroom first floor flat benefiting from off road parking and garage. The property has sea views and is located in a gated estate. Close to local public transport links and within walking distance to Dawlish town centre.

### **THE PROPERTY**

Located just outside of Dawlish in a gated estate lies this two bedroom first floor flat. The property is seconds away from the local bus stop and a couple of minutes down the road is the Smugglers in. Dawlish itself is within walking distance and the property has access to a private beach via the estate. The property benefits from allocated parking and a garage to the front of the building. The building itself houses only four flats.

#### THE OUTSIDE

To the front of the property there is allocated parking for one and a garage that belongs solely to the flat.

Off the lounge/diner there is a spacious roof terrace that provides a lovely outlook to the sea. There is plenty of room for garden furniture in this sunny location.