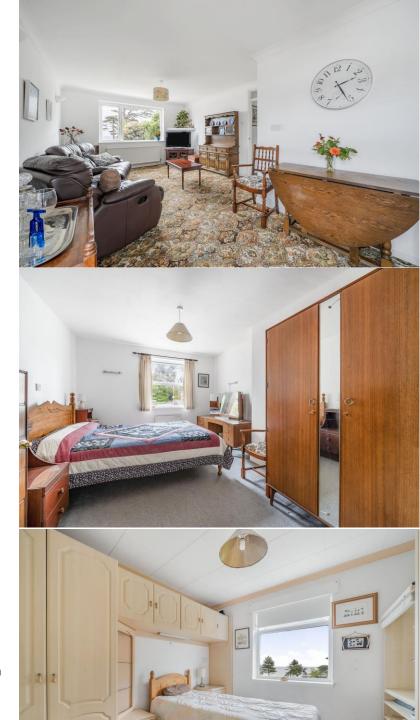

### **THE PROPERTY**

Located just outside of Dawlish in a gated estate lies this two bedroom first floor flat. The property is seconds away from the local bus stop and a couple of minutes down the road is the Smugglers in. Dawlish itself is within walking distance and the property has access to a private beach via the estate. The property benefits from allocated parking and a garage to the front of the building. The building itself houses only four flats.

#### **STEP INSIDE**

Firstly we step through a communal front door that serves the two first floor flats. There is a staircase up to a small landing and the door through to the flat on the left hand side. The front door opens into a hallway which has access to the loft, storage cupboard and doors to primary rooms. The first door on the left hand side of the hallway takes us into the family bathroom. This is recently renovated and consists of a large walk in shower cubicle, low level WC, wall mounted wash hand basin with storage both over and under and a wall mounted heated towel rail. The next two rooms we come to are the bedrooms. To the back of the flat is the second bedroom which is a large double room with integral storage. There is ample room for bedroom furniture and the bedroom provides an impressive sea view. The main bedroom is more or less opposite the second bedroom and is at the front of the flat. A large double room with more than enough space for bedroom furniture. As you continue along the hallway we come to the lounge/diner. An spacious room that has views out to the sea, access to the roof terrace and a door to the kitchen. There is plenty of light coming into the room and there is ample room for furniture, storage and dining room table and chairs. The kitchen has both wall and floor mounted units with work surface over. There is an integral hob and oven, integral stainless steel sink and drainer and the space and plumbing for washing machine and fridge freezer.

#### THE OUTSIDE

To the front of the property there is allocated parking for one and a garage that belongs solely to the flat.

Off the lounge/diner there is a spacious roof terrace that provides a lovely outlook to the sea. There is plenty of room for garden furniture in this sunny location.