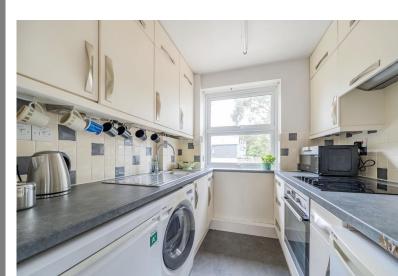

#### **STEP INSIDE**

Firstly we step through a communal front door that serves the two first floor flats. There is a staircase up to a small landing and the door through to the flat on the left hand side. The front door opens into a hallway which has access to the loft, storage cupboard and doors to primary rooms. The first door on the left hand side of the hallway takes us into the family bathroom. This is recently renovated and consists of a large walk in shower cubicle, low level WC, wall mounted wash hand basin with storage both over and under and a wall mounted heated towel rail. The next two rooms we come to are the bedrooms. To the back of the flat is the second bedroom which is a large double room with integral storage. There is ample room for bedroom furniture and the bedroom provides an impressive sea view. The main bedroom is more or less opposite the second bedroom and is at the front of the flat. A large double room with more than enough space for bedroom furniture. As you continue along the hallway we come to the lounge/diner. An spacious room that has views out to the sea, access to the roof terrace and a door to the kitchen. There is plenty of light coming into the room and there is ample room for furniture, storage and dining room table and chairs. The kitchen has both wall and floor mounted units with work surface over. There is an integral hob and oven, integral stainless steel sink and drainer and the space and plumbing for washing machine and fridge freezer.