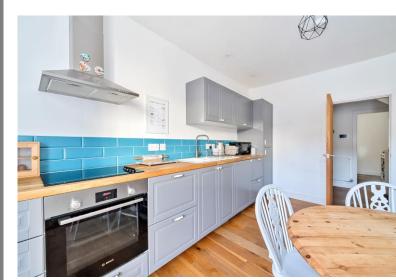

#### **STEP INSIDE**

As you step through the front door there is an entrance hall that welcomes you in. This provides access to two storage cupboards and doors to primary rooms. To the back of the property is a spacious lounge area. A lovely light room with ample space for furniture. Next to the lounge is the kitchen diner. A well modern and well maintained kitchen runs along one side of the room allowing plenty of space of dining table and chairs. The kitchen itself has a range of matching floor and wall mounted units, integral oven and hob and integral stainless steel sink and drainer. There is also space and plumbing for fridge freezer, dishwasher or washing machine. Stepping back into the hallway and we now head into the bedroom. This is a large double room with more than enough space for bedroom furniture. Alongside the bedroom is the bathroom. There is a low level bath tub with shower over, WC and wash hand basin. The bathroom is modern with tiled splash-back throughout.