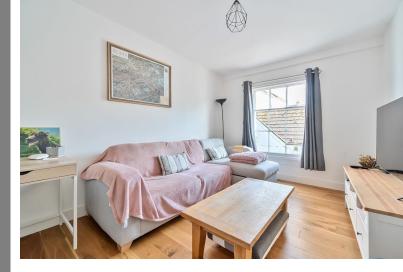

#### **STEP INSIDE**

As you step through the front door there is an entrance hall that welcomes you in. This provides access to two storage cupboards and doors to primary rooms. To the back of the property is a spacious lounge area. A lovely light room with ample space for furniture. Next to the lounge is the kitchen diner. A well modern and well maintained kitchen runs along one side of the room allowing plenty of space of dining table and chairs. The kitchen itself has a range of matching floor and wall mounted units, integral oven and hob and integral stainless steel sink and drainer. There is also space and plumbing for fridge freezer, dishwasher or washing machine. Stepping back into the hallway and we now head into the bedroom. This is a large double room with more than enough space for bedroom furniture. Alongside the bedroom is the bathroom. There is a low level bath tub with shower over, WC and wash hand basin. The bathroom is modern with tiled splash-back throughout.