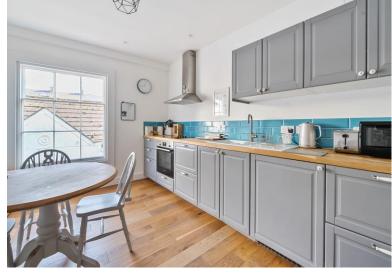

#### **STEP INSIDE**

As you step through the front door there is an entrance hall that welcomes you in. This provides access to two storage cupboards and doors to primary rooms. To the back of the property is a spacious lounge area. A lovely light room with ample space for furniture. Next to the lounge is the kitchen diner. A well modern and well maintained kitchen runs along one side of the room allowing plenty of space of dining table and chairs. The kitchen itself has a range of matching floor and wall mounted units, integral oven and hob and integral stainless steel sink and drainer. There is also space and plumbing for fridge freezer, dishwasher or washing machine. Stepping back into the hallway and we now head into the bedroom. This is a large double room with more than enough space for bedroom furniture. Alongside the bedroom is the bathroom. There is a low level bath tub with shower over, WC and wash hand basin. The bathroom is modern with tiled splash-back throughout.