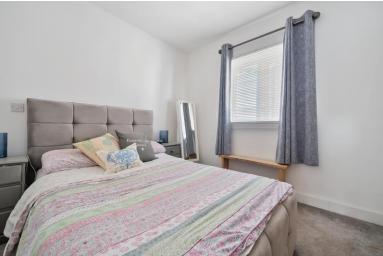

#### **STEP INSIDE**

As you step through the front door there is an entrance hall that welcomes you in. This provides access to two storage cupboards and doors to primary rooms. To the back of the property is a spacious lounge area. A lovely light room with ample space for furniture. Next to the lounge is the kitchen diner. A well modern and well maintained kitchen runs along one side of the room allowing plenty of space of dining table and chairs. The kitchen itself has a range of matching floor and wall mounted units, integral oven and hob and integral stainless steel sink and drainer. There is also space and plumbing for fridge freezer, dishwasher or washing machine. Stepping back into the hallway and we now head into the bedroom. This is a large double room with more than enough space for bedroom furniture. Alongside the bedroom is the bathroom. There is a low level bath tub with shower over, WC and wash hand basin. The bathroom is modern with tiled splash-back throughout.