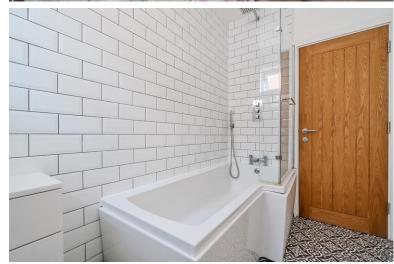

#### **STEP INSIDE**

As you step through the front door there is an entrance hall that welcomes you in. This provides access to two storage cupboards and doors to primary rooms. To the back of the property is a spacious lounge area. A lovely light room with ample space for furniture. Next to the lounge is the kitchen diner. A well modern and well maintained kitchen runs along one side of the room allowing plenty of space of dining table and chairs. The kitchen itself has a range of matching floor and wall mounted units, integral oven and hob and integral stainless steel sink and drainer. There is also space and plumbing for fridge freezer, dishwasher or washing machine. Stepping back into the hallway and we now head into the bedroom. This is a large double room with more than enough space for bedroom furniture. Alongside the bedroom is the bathroom. There is a low level bath tub with shower over, WC and wash hand basin. The bathroom is modern with tiled splash-back throughout.