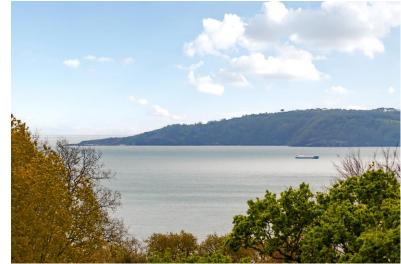

As you step inside the apartment, there is a large hallway to greet you. There is access to two storage cupboards and doors to primary rooms. The first room on the left hand side we come to is the open plan lounge/kitchen and diner. The kitchen space has plenty of floor and wall mounted storage units with ample work surface space. There is space and plumbing for fridge freezer, dish washer and washing machine. The kitchen has an integral sink, integral microwave, oven and hob and a breakfast bar. To the back of the lounge/dining area is a door to a private balcony. Both the balcony and the windows in the lounge provide a stunning sea view across to Torquay.

The property has its own private balcony coming off the lounge offering stunning sea views.