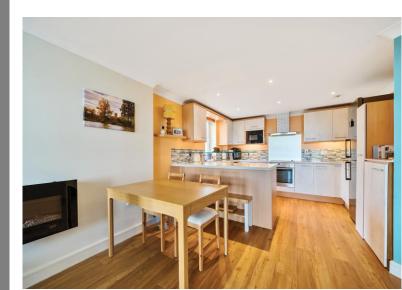

As you step inside the apartment, there is a large hallway to greet you. There is access to two storage cupboards and doors to primary rooms. The first room on the left hand side we come to is the open plan lounge/kitchen and diner. The kitchen space has plenty of floor and wall mounted storage units with ample work surface space. There is space and plumbing for fridge freezer, dish washer and washing machine. The kitchen has an integral sink, integral microwave, oven and hob and a breakfast bar. To the back of the lounge/dining area is a door to a private balcony. Both the balcony and the windows in the lounge provide a stunning sea view across to Torquay.