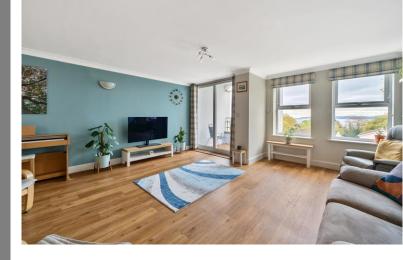

As you step inside the apartment, there is a large hallway to greet you. There is access to two storage cupboards and doors to primary rooms. The first room on the left hand side we come to is the open plan lounge/kitchen and diner. The kitchen space has plenty of floor and wall mounted storage units with ample work surface space. There is space and plumbing for fridge freezer, dish washer and washing machine. The kitchen has an integral sink, integral microwave, oven and hob and a breakfast bar. To the back of the lounge/dining area is a door to a private balcony. Both the balcony and the windows in the lounge provide a stunning sea view across to Torquay.

The property has its own private balcony coming off the lounge offering stunning sea views.