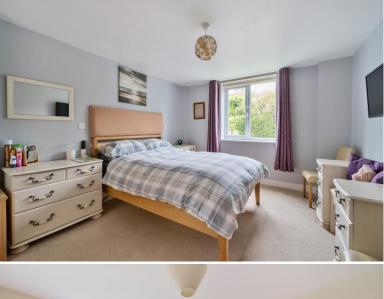

Towards the middle of the hallway is the family bathroom. This has a bath tub with shower over, low level WC and wall mounted wash hand basin. Towards the back of the apartment are the two double bedrooms. To the right hand side is the second bedroom. This has a corner walk in wardrobe and the rest of the room has ample space for bedroom furniture. The main bedroom has a large integral wardrobe and benefits from an en suite. The en suite has a large walk in shower cubicle, low level WC and wall mounted wash hand basin. The bedroom again has more than enough room for bedroom furniture.