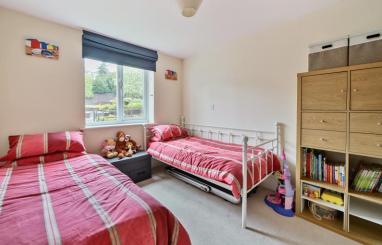

Towards the middle of the hallway is the family bathroom. This has a bath tub with shower over, low level WC and wall mounted wash hand basin. Towards the back of the apartment are the two double bedrooms. To the right hand side is the second bedroom. This has a corner walk in wardrobe and the rest of the room has ample space for bedroom furniture. The main bedroom has a large integral wardrobe and benefits from an en suite. The en suite has a large walk in shower cubicle, low level WC and wall mounted wash hand basin. The bedroom again has more than enough room for bedroom furniture.