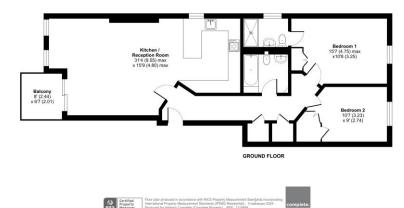

As you step inside the apartment, there is a large hallway to greet you. There is access to two storage cupboards and doors to primary rooms. The first room on the left hand side we come to is the open plan lounge/kitchen and diner. The kitchen space has plenty of floor and wall mounted storage units with ample work surface space. There is space and plumbing for fridge freezer, dish washer and washing machine. The kitchen has an integral sink, integral microwave, oven and hob and a breakfast bar. To the back of the lounge/dining area is a door to a private balcony. Both the balcony and the windows in the lounge provide a stunning sea view across to Torquay.

Towards the middle of the hallway is the family bathroom. This has a bath tub with shower over, low level WC and wall mounted wash hand basin. Towards the back of the apartment are the two double bedrooms. To the right hand side is the second bedroom. This has a corner walk in wardrobe and the rest of the room has ample space for bedroom furniture. The main bedroom has a large integral wardrobe and benefits from an en suite. The en suite has a large walk in shower cubicle, low level WC and wall mounted wash hand basin. The bedroom again has more than enough room for bedroom furniture.

SKETCH PLAN FOR ILLUSTRATIVE PURPOSES ONLY. All measurements and sizes and locations of walls, doors, window fittings and appliances are shown conventionally and are approximate only and cannot be regarded as being a representation either by the Seller or his Agent. We hope that these plans will assist you by providing you with a general impression of the layout of the accommodation. The plans are not to scale nor accurate in detail. © Unauthorised reproduction prohibited. As part of the service we offer we may recommend ancillary services to you which we believe will help with your property transaction. We wish to make you aware that should you decide to proceed we will receive a referral fee. This could be a fee, commission, payment or other reward. We will not refer your details unless you have provided consent for us to do so. You are not under