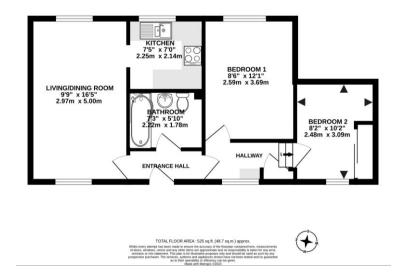

The accommodation comprises of an entrance hallway, a light and airy living room with dual-aspect windows to the front and rear, a compact kitchen with plenty of worktop and cupboard space, two bedrooms, one with a large fitted wardrobe, and a bathroom with a modern white suite.

SKETCH PLAN FOR ILLUSTRATIVE PURPOSES ONLY. All measurements and sizes and locations of walls, doors, window fittings and appliances are shown conventionally and are approximate only and cannot be regarded as being a representation either by the Seller or his Agent. We hope that these plans will assist you by providing you with a general impression of the layout of the accommodation. The plans are not to scale nor accurate in detail. © Unauthorised reproduction prohibited. As part of the service we offer we may recommend ancillary services to you which we believe will help with your property transaction. We wish to make you aware that should you decide to proceed we will receive a referral fee. This could be a fee, commission, payment or other reward. We will not refer your details unless you have provided consent for us to do so. You are not under