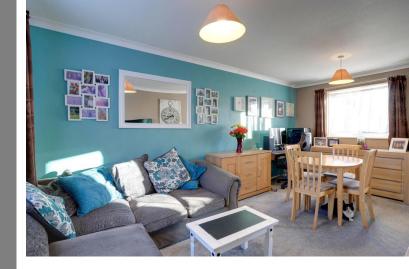

The accommodation comprises of an entrance hallway, a light and airy living room with dual-aspect windows to the front and rear, a compact kitchen with plenty of worktop and cupboard space, two bedrooms, one with a large fitted wardrobe, and a bathroom with a modern white suite.