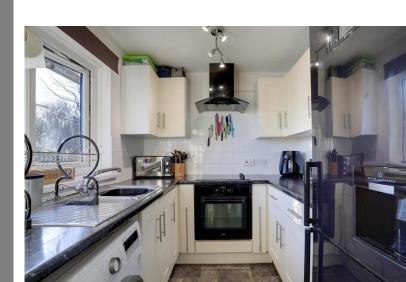

The accommodation comprises of an entrance hallway, a light and airy living room with dual-aspect windows to the front and rear, a compact kitchen with plenty of worktop and cupboard space, two bedrooms, one with a large fitted wardrobe, and a bathroom with a modern white suite.