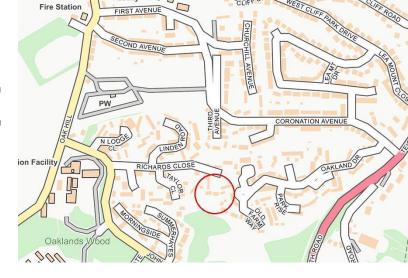

### the location...

Dawlish has a great deal to offer with its stunning sandy beaches, local shops, public houses, highly regarded primary and secondary schools ideal for a growing family and a railway station to the town centre of Newton Abbot, Teignmouth and Exeter City Centre where you can find a host of different amenities. This seaside town is also only a short walk away from Dawlish Warren where you can find a host of different activities.

### **Schools**

Orchard Manor School: 0.3 mile West Cliff Primary Academy: 0.6 mile Gatehouse Primary Academy: 2.1 miles

Little Swans: 0.5 mile

Please check Google maps for exact distances and travel times.