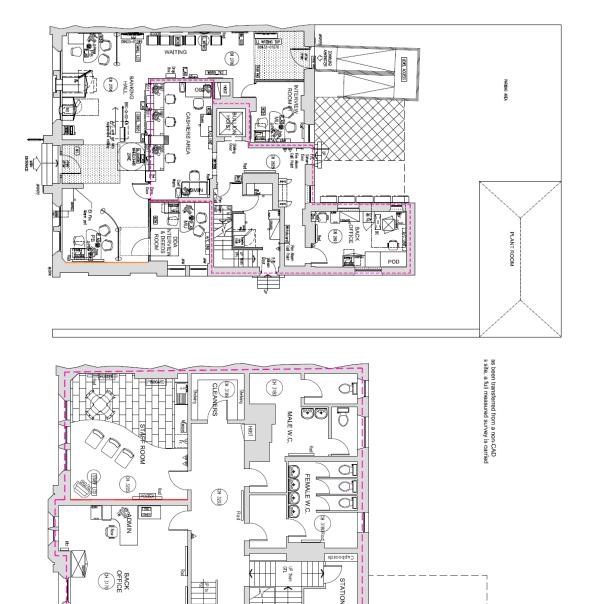

## **Description**

The unit comprises a former Barclays Bank set over 4 floors on Brook Street in central Ilkley. There is parking to the side and rear as well as a sub station positioned in the back corner of the site.

Ground Floor 1,724 sq.ft
Basement 421 sq.ft
First Floor 832 sq.ft
Second floor 502 sq.ft

The property occupies a prime corner position fronting Brook Street at it's junction with Grove Promenade. The unit is located directly adjacent to Oliver Bonas and in close proximity to other premium retailers like Jojo Maman Bebe, Joules, White Stuff and Jigsaw.