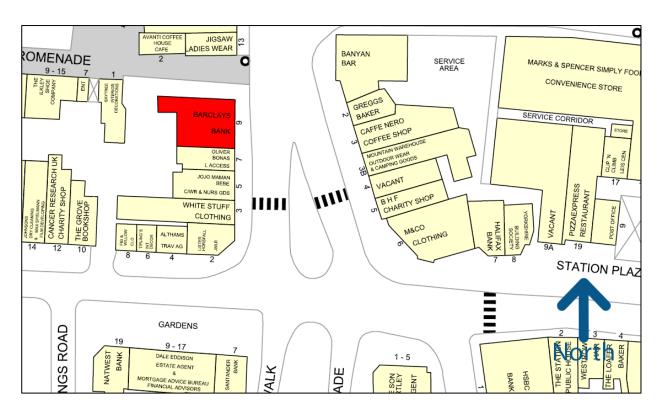

## **Description**

The unit comprises a former Barclays Bank set over 4 floors on Brook Street in central Ilkley. There is parking to the side and rear as well as a sub station positioned in the back corner of the site.

Ground Floor 1,724 sq.ft
Basement 421 sq.ft
First Floor 832 sq.ft
Second floor 502 sq.ft

The property occupies a prime corner position fronting Brook Street at it's junction with Grove Promenade. The unit is located directly adjacent to Oliver Bonas and in close proximity to other premium retailers like Jojo Maman Bebe, Joules, White Stuff and Jigsaw.