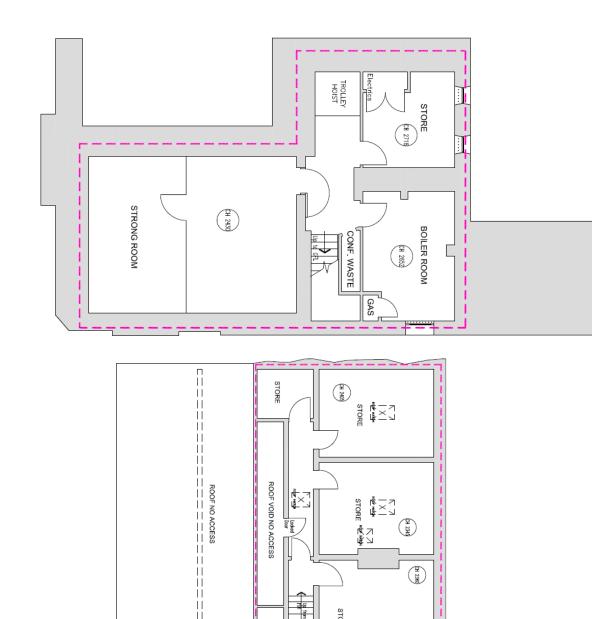

## **Description**

The unit comprises a former Barclays Bank set over 4 floors on Brook Street in central Ilkley. There is parking to the side and rear as well as a sub station positioned in the back corner of the site.

Ground Floor 1,724 sq.ft
Basement 421 sq.ft
First Floor 832 sq.ft
Second floor 502 sq.ft

The property occupies a prime corner position fronting Brook Street at it's junction with Grove Promenade. The unit is located directly adjacent to Oliver Bonas and in close proximity to other premium retailers like Jojo Maman Bebe, Joules, White Stuff and Jigsaw.