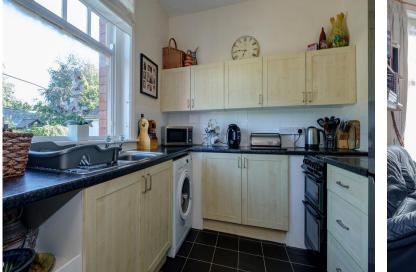

Comprising: Entrance Hall, Lounge, Kitchen, Bathroom, Double Bedroom, Gas Central Heating