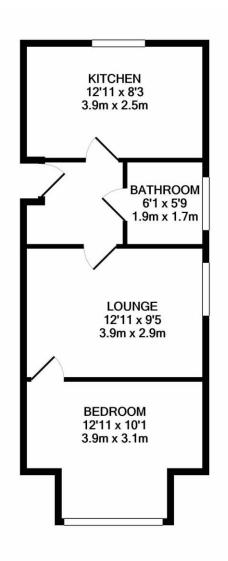

## TOTAL APPROX. FLOOR AREA 415 SQ.FT. (38.6 SQ.M.)

Whilst every attempt has been made to ensure the accuracy of the floor plan contained here, measurements of doors, windows, rooms and any other items are approximate and no responsibility is taken for any error, omission, or mis-statement. This plan is for illustrative purposes only and should be used as such by any prospective purchaser. The services, systems and appliances shown have not been tested and no guarantee as to their operability or efficiency can be given Made with Metropix ©2019