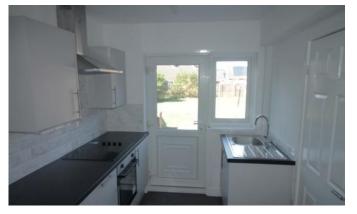

#### **KITCHEN**

12' 5" x 7' 6" (3.8m x 2.3m) Part tiled walls, fitted wall and base units, work surfaces, single bowl sink and drainer unit, integrated electric oven and hob with extractor over, radiator, double glazed window to front and double glazed door to rear.