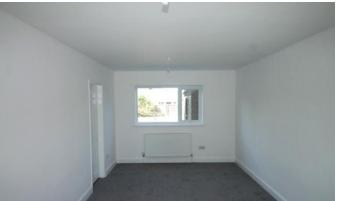

#### LOUNGE

21' 11" x 12' 1" (6.7m x 3.7m) Two double glazed windows to front and rear and radiator.

#### **MASTER BEDROOM**

12' 5" x 8' 2" (3.8m x 2.5m) Double glazed window to rear and radiator.

#### BEDROOM 2

12' 5" x 12' 9" (3.8m x 3.9m) Double glazed window to front and radiator.

#### **BEDROOM 3**

10' 5" x 8' 6" (3.2m x 2.6m) Double glazed window to front and radiator.