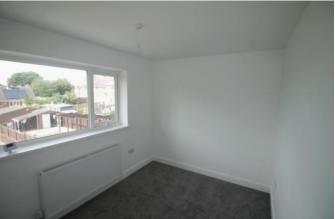

#### **MASTER BEDROOM**

12' 5" x 8' 2" (3.8m x 2.5m) Double glazed window to rear and radiator.

#### BEDROOM 2

12' 5" x 12' 9" (3.8m x 3.9m) Double glazed window to front and radiator.

#### **BEDROOM 3**

10' 5" x 8' 6" (3.2m x 2.6m) Double glazed window to front and radiator.