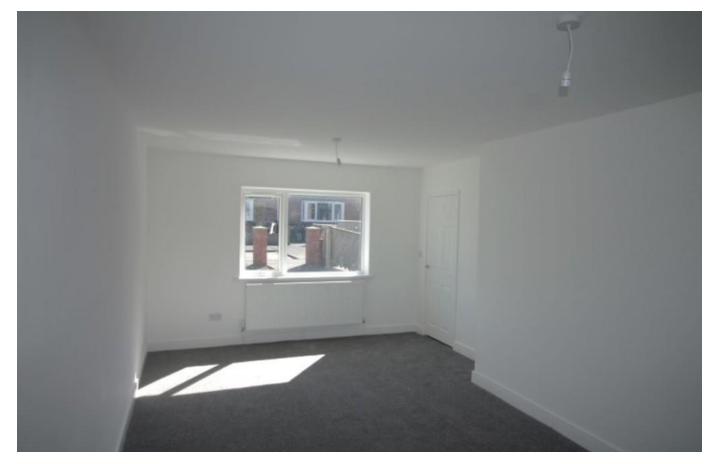

#### LOUNGE

21' 11" x 12' 1" (6.7m x 3.7m) Two double glazed windows to front and rear and radiator.