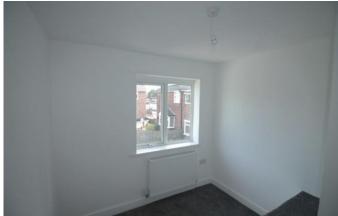

#### **MASTER BEDROOM**

12' 5" x 8' 2" (3.8m x 2.5m) Double glazed window to rear and radiator.

#### BEDROOM 2

12' 5" x 12' 9" (3.8m x 3.9m) Double glazed window to front and radiator.

#### **BEDROOM 3**

10' 5" x 8' 6" (3.2m x 2.6m) Double glazed window to front and radiator.