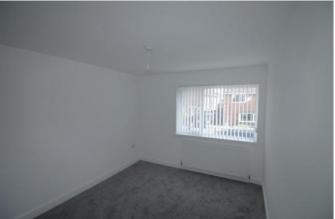

#### **MASTER BEDROOM**

12' 5" x 8' 2" (3.8m x 2.5m) Double glazed window to rear and radiator.

#### BEDROOM 2

12' 5" x 12' 9" (3.8m x 3.9m) Double glazed window to front and radiator.

#### **BEDROOM 3**

10' 5" x 8' 6" (3.2m x 2.6m) Double glazed window to front and radiator.