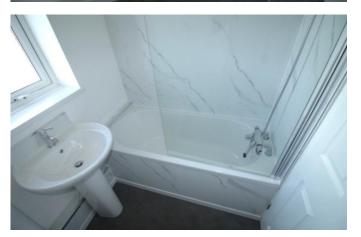

#### **BATHROOM**

White three piece suite comprising of a panelled bath with shower over, pedestal wash hand basin, low level WC, radiator, extractor fan and double glazed window to rear.