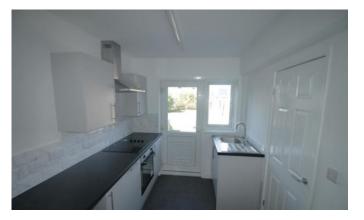

#### **KITCHEN**

12' 5" x 7' 6" (3.8m x 2.3m) Part tiled walls, fitted wall and base units, work surfaces, single bowl sink and drainer unit, integrated electric oven and hob with extractor over, radiator, double glazed window to front and double glazed door to rear.