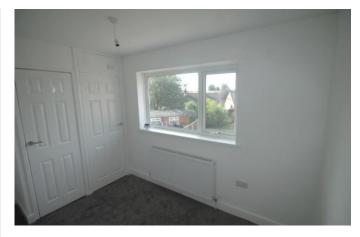

#### **MASTER BEDROOM**

12' 5" x 8' 2" (3.8m x 2.5m) Double glazed window to rear and radiator.

#### BEDROOM 2

12' 5" x 12' 9" (3.8m x 3.9m) Double glazed window to front and radiator.

#### **BEDROOM 3**

10' 5" x 8' 6" (3.2m x 2.6m) Double glazed window to front and radiator.