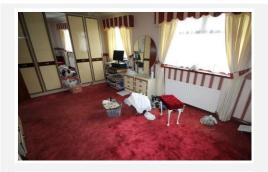

#### FIRST FLOOR LANDING

MASTER BEDROOM 11' 2"  $\times$  18' 11" (3.41m  $\times$  5.77m) Two double glazed windows to front, coving to ceiling, built in storage cupboard with access to loft space and two radiators.

BEDROOM 2 12' 10"  $\times$  8' 10" (3.92m  $\times$  2.70m) Double glazed window to rear, fitted wardobes and radaitor.

BATHROOM Tiled walls, white three piece suite comprising of a panelled bath with shower over, pedestal wash hand basin, low level WC, heated towel rail and double glazed window to rear.