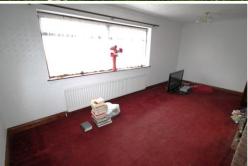

#### FIRST FLOOR LANDING

MASTER BEDROOM 11' 2"  $\times$  18' 11" (3.41m  $\times$  5.77m) Two double glazed windows to front, coving to ceiling, built in storage cupboard with access to loft space and two radiators.

BEDROOM 2 12' 10"  $\times$  8' 10" (3.92m  $\times$  2.70m) Double glazed window to rear, fitted wardobes and radaitor.

BATHROOM Tiled walls, white three piece suite comprising of a panelled bath with shower over, pedestal wash hand basin, low level WC, heated towel rail and double glazed window to rear.