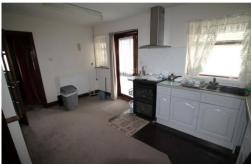

DINING KITCHEN 15'  $10" \times 11' 6"$  (4.84m  $\times 3.52m$ ) Fitted wall and base units, work surfaces, 1 1/2 bowl sink and drainer unit, gas cooker point, extractor hood, plumbing for washing machine, understairs storage cupboard, radiator, two double glazed windows to rear and door to rear.