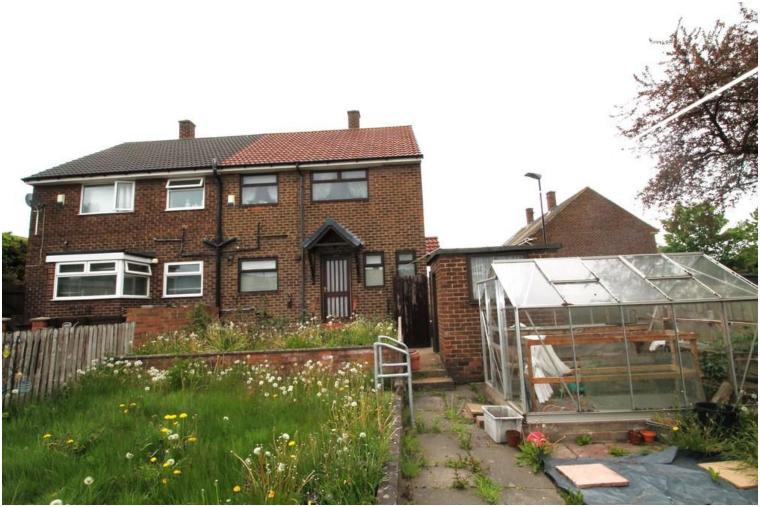

# The Cove | Shiney Row | DH4 7DS

## **Property Description**

Safe and Secure welcome to the market this Two Bedroom (originally Three Bedroom) Semi Detached House in the popular area of The Cove, Shiney Row.

This spacious home has lots of potential to add value.

Benefitting from gas central heating and double glazing, the property is close to local amenities and transport links.

With vacant possession viewings are recommended.

CLOAKROOM/WC Double glazed window to side, low level WC and radiator.

#### **Contact Details**

www.safeandsecureproperties.co.uk 24-25 Westbourne Terrace Houghton le Spring DH4 4QT FRONT GARDEN Gravelled area enclosed by walled boundaries.

REAR GARDEN Laid mainly to lawn outer huildings for storage inlanted horders