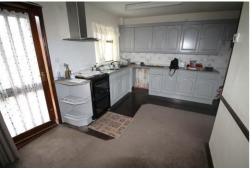

DINING KITCHEN 15'  $10" \times 11' 6"$  (4.84m  $\times 3.52m$ ) Fitted wall and base units, work surfaces, 1 1/2 bowl sink and drainer unit, gas cooker point, extractor hood, plumbing for washing machine, understairs storage cupboard, radiator, two double glazed windows to rear and door to rear.