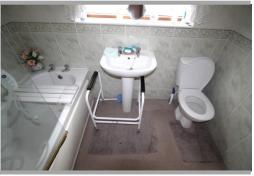

BEDROOM 2 12' 10"  $\times$  8' 10" (3.92m  $\times$  2.70m) Double glazed window to rear, fitted wardobes and radaitor.

BATHROOM Tiled walls, white three piece suite comprising of a panelled bath with shower over, pedestal wash hand basin, low level WC, heated towel rail and double glazed window to rear.