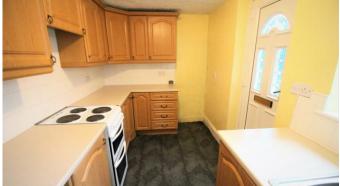

## **KITCHEN**

6' 9" x 12' 8" (2.08m x 3.87m) Part tiled walls, fitted wall and base units, work surfaces, single drainer sink, built in electric oven, extractor hood, radiator and double glazed door to rear.