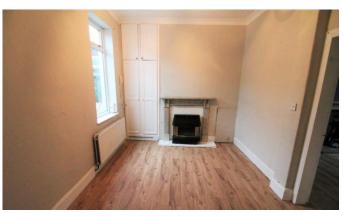

## **MASTER BEDROOM**

14' 4" x 12' 4" (4.38m x 3.77m) Double glazed window to front, ceiling rose and radiator.

## **BEDROOM 2**

9' 6" x 9' 6" (2.92m x 2.90m) Double glazed window to rear, ceiling rose and radiator.