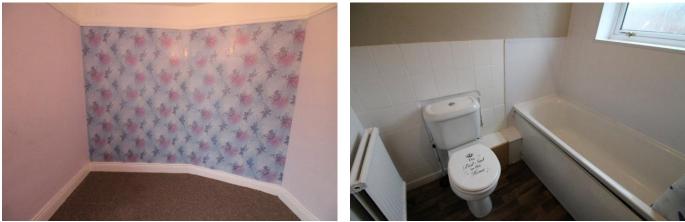

## BATHROOM

Tiled walls, white three piece suite comprising of a

panelled bath with shower over, low level WC, radiator and double glazed window to rear.