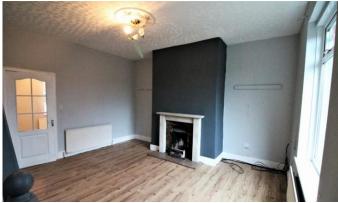

## LOUNGE

Double glazed window to front, stone effect fireplace, ceiling rose and radiator.