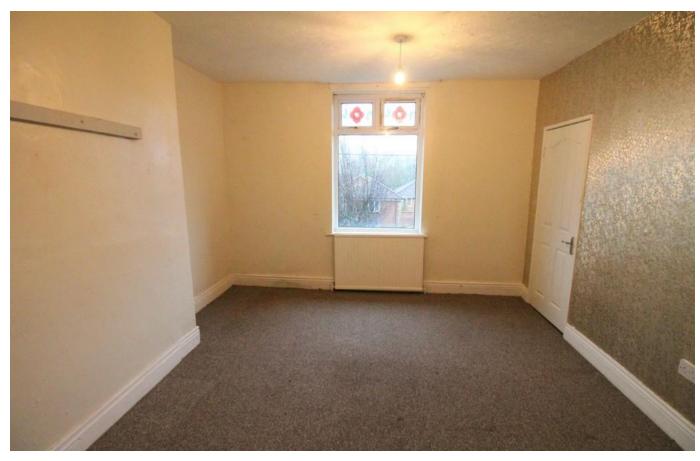

## LOUNGE

Double glazed window to front, stone effect fireplace, ceiling rose and radiator.