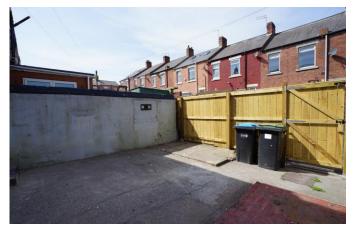

## **REAR YARD**

Mainly paved area enclosed by walled and fenced boundaries with gated access.

Local Authority Council Tax Band EPC Rating TBC