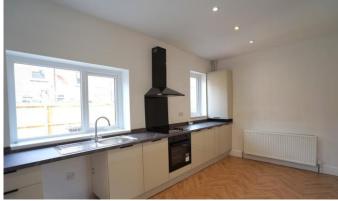

## **KITCHEN**

14' 08" x 8' 07" (4.47 m x 2.62m) Fitted wall and base units, contrasting work surfaces, single bowl sink and drainer unit, integrated electric oven and hob with extractor over, spotlights to ceiling, combination boiler, space for washing machine, radiator and two double glazed windows to rear.