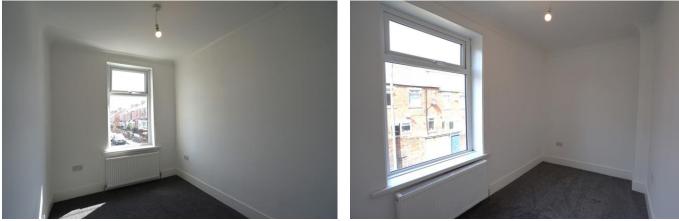

## **REAR PORCH**

Double glazed door to rear and built in storage cupboard.

FIRST FLOOR LANDING Access to loft space, spotlights to ceiling and double glazed window to rear.

MASTER BEDROOM 11' 10" x 9' 05" (3.61 m x 2.87m) Double glazed window to front and radiator.

**BEDROOM 2** 6' 0" x 9' 05" (1.83m x 2.87m) Double glazed window to rear and radiator.

**BEDROOM 3** 7' 01" x 9' 09" (2.16m x 2.97m) Double glazed window to front and radiator.