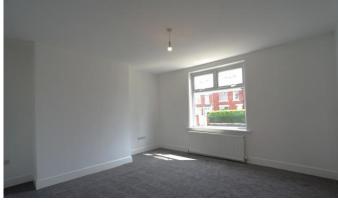

## **REAR PORCH**

Double glazed door to rear and built in storage cupboard.

FIRST FLOOR LANDING Access to loft space, spotlights to ceiling and double glazed window to rear.

MASTER BEDROOM 11' 10" x 9' 05" (3.61 m x 2.87m) Double glazed window to front and radiator.

**BEDROOM 2** 6' 0" x 9' 05" (1.83m x 2.87m) Double glazed window to rear and radiator.

**BEDROOM 3** 7' 01" x 9' 09" (2.16m x 2.97m) Double glazed window to front and radiator.