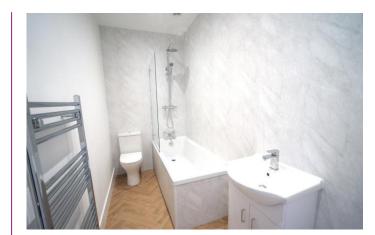

## BATHROOM

White three piece suite comprising of a panelled bath with rainfall shower over, vanity wash basin unit, low level WC, spotlights to ceiling and heated towel rail.