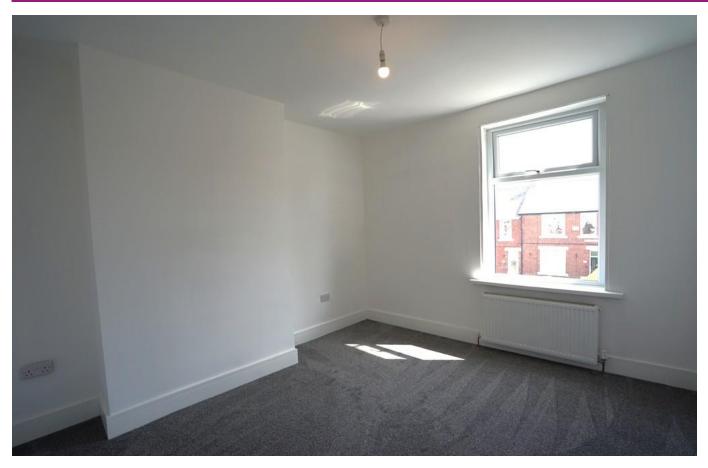

## LOUNGE

12' 10" x 14' 01" (3.91 m x 4.29m) Double glazed window to front, built in storage cupboard and radiator.