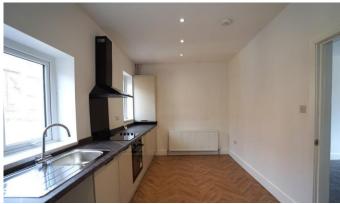

## **KITCHEN**

14' 08" x 8' 07" (4.47 m x 2.62m) Fitted wall and base units, contrasting work surfaces, single bowl sink and drainer unit, integrated electric oven and hob with extractor over, spotlights to ceiling, combination boiler, space for washing machine, radiator and two double glazed windows to rear.