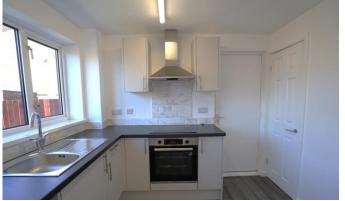

### **KITCHEN**

9' 2" x 7' 8" (2.80m x 2.34m) Part tiled walls, fitted wall and base units, work surfaces, single bowl sink and drainer unit, integrated electric oven and hob with extractor over, radiator, built in

storage cupboard, double glazed window to rear and door to garage.

FIRST FLOOR LANDING

Double glazed window to side and access to loft space.