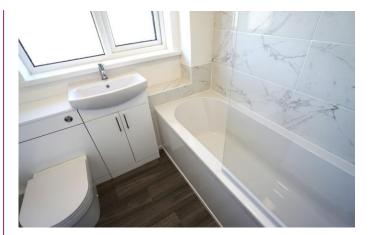

#### **BATHROOM**

Tiled walls, white three piece suite comprising of a panelled bath with shower over, vanity sink and WC unit, radiator and double glazed window to rear.