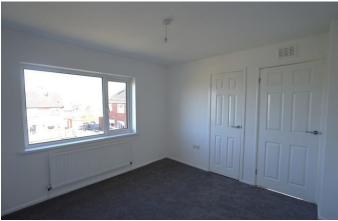

#### **MASTER BEDROOM**

14' 2" x 9' 1" (4.33m x 2.77m) Two double glazed windows to front, radiator and built in storage cupboard.

#### **BEDROOM 2**

 $10'\ 7''\ x\ 10'\ 5''\ (3.24m\ x\ 3.18m)$  Double glazed window to rear, built in storage cupboard and radiator.