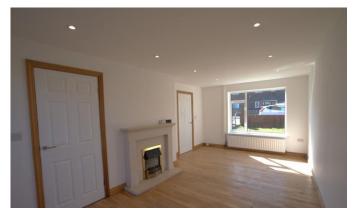

#### LOUNGE

19' 5" x 10' 11" (5.92m x 3.33m) Double glazed window to front and rear, marble effect fireplace, marble inset and hearth, electric fire and two radiators.