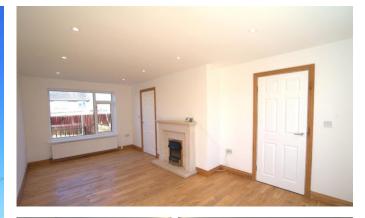

#### LOUNGE

19' 5" x 10' 11" (5.92m x 3.33m) Double glazed window to front and rear, marble effect fireplace, marble inset and hearth, electric fire and two radiators.