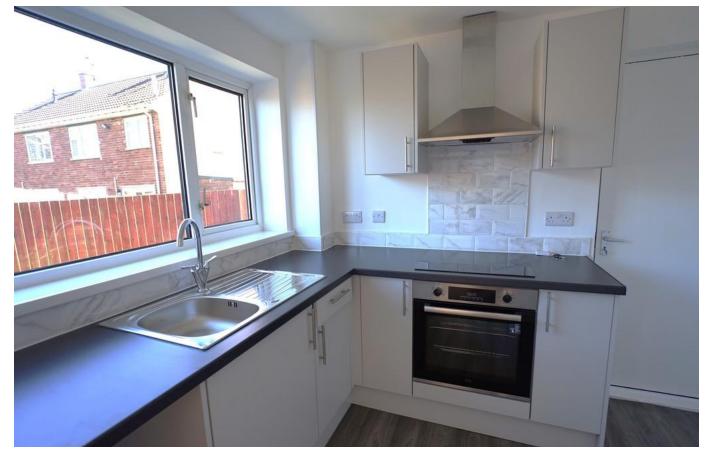

### **KITCHEN**

9' 2" x 7' 8" (2.80m x 2.34m) Part tiled walls, fitted wall and base units, work surfaces, single bowl sink and drainer unit, integrated electric oven and hob with extractor over, radiator, built in

storage cupboard, double glazed window to rear and door to garage.

FIRST FLOOR LANDING

Double glazed window to side and access to loft space.