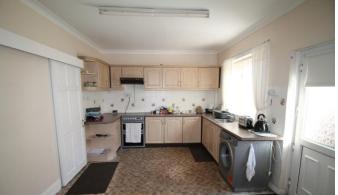

#### **DINING KITCHEN**

16' 8" x 11' 0" (5.09 m x 3.37 m) Fitted wall and base units, work surfaces, single bowl sink and drainer unit, electric cooker point, extractor hood, space for washing machine, radiator, two double glazed windows to rear and double glazed door to rear.