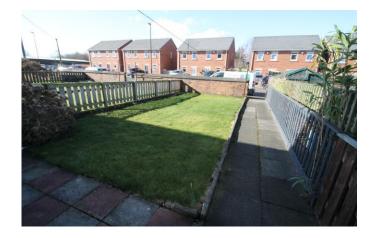

### **FRONT GARDEN**

Laid mainly to lawn enclosed by fenced and walled boundaries.

### **REAR YARD**

Outbuildings for storage.

Local Authority
Council Tax Band
EPC Rating

TBC