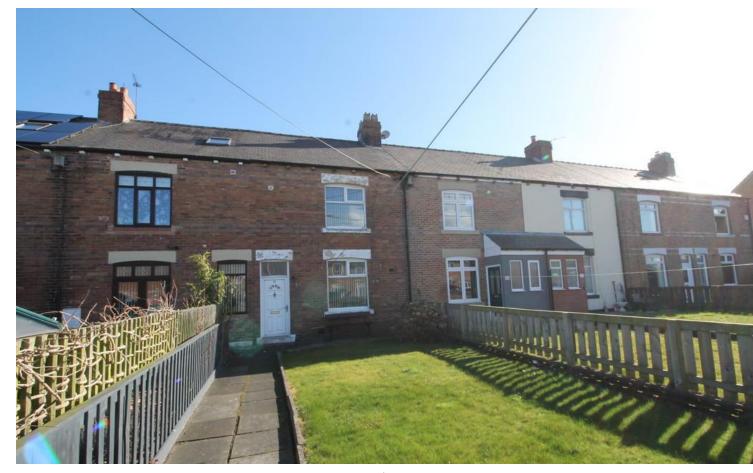

# 13 Railway Terrace

Penshaw Houghton Le Spring DH4 7JG

> £79,950 Freehold

Two Bedrooms

Mid Terraced House

Gas Central Heating & Double Glazing

Gardens Front, Yard to Rear

Vacant Possession

Viewing Recommended

Safe and Secure welcome to the market this Two Bedroom Mid Terraced House in the popular area of Railway Terrace, Penshaw.

This spacious home benefits from gas central heating, double glazing and garden to front.

### **FRONT GARDEN**

Laid mainly to lawn enclosed by fenced and walled boundaries.