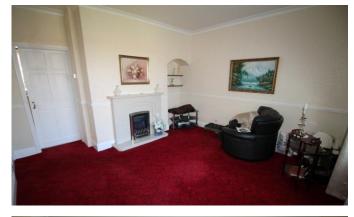

#### LOUNGE

13' 3" x 14' 6" (4.05m x 4.42m) Double glazed window to front, coving to ceiling, built in storage cupboard, dado rail, marble effect fireplace, marble inset and hearth, electric fire and radiator.