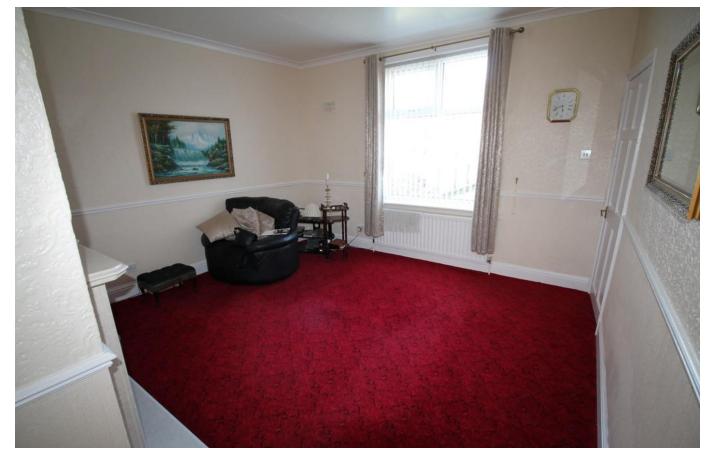

#### LOUNGE

13' 3" x 14' 6" (4.05m x 4.42m) Double glazed window to front, coving to ceiling, built in storage cupboard, dado rail, marble effect fireplace, marble inset and hearth, electric fire and radiator.