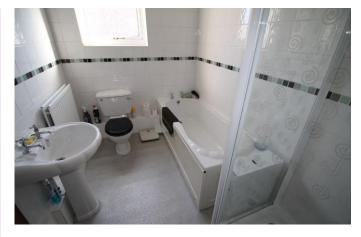

### **BATHROOM**

Part tiled walls, white four piece suite comprising of a panelled bath, step in shower cubicle, low level WC, radiator and double glazed window to rear.