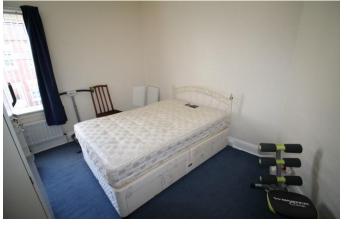

#### **MASTER BEDROOM**

13' 4" x 13' 4" (4.07 m x 4.07 m) Double glazed

window to front, built in storage cupboard and radiator.

### BEDROOM 2

12' 7" x 9' 9" (3.85m x 2.99m) Double glazed window to front and radiator.