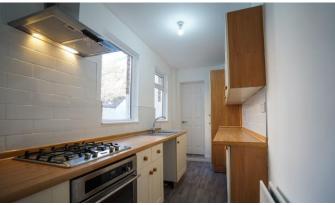

Briefly comprising of: an entrance hall, kitchen, lounge, two bedrooms, family bathroom and yard to rear.

If you are interested please give our office a call on 0191 385 4477.

## LOUNGE 12' 7" x 15' 8" (3.84m x 4.80m) DINING ROOM 14' 9" x 12' 1" (4.5m x 3.7m) KITCHEN 5' 2" x 12' 5" (1.6m x 3.8m) BEDROOM 1 12' 1" x 14' 9" (3.7m x 4.5m) BEDROOM 2 12' 1" x 7' 10" (3.7m x 2.4m) BEDROOM 3 12' 1" x 5' 2" (3.7m x 1.6m)