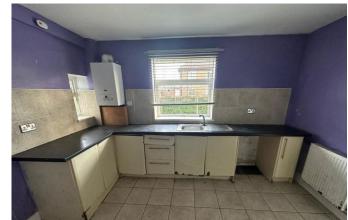

# **KITCHEN**

9' 10" x 9' 10" (3'7m x 3m) Fitted wall and base units, work surfaces, built in electric oven and hob, single drainer sink, extractor hood, radiator, tiled walls, tiled floor, double glazed window to rear.