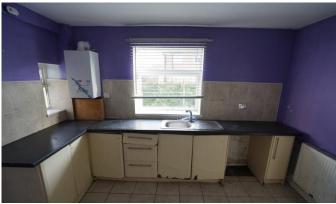

# **KITCHEN**

9' 10" x 9' 10" (3'7m x 3m) Fitted wall and base units, work surfaces, built in electric oven and hob, single drainer sink, extractor hood, radiator, tiled walls, tiled floor, double glazed window to rear.