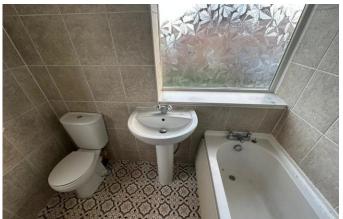

#### BATHROOM

White suite, corner bath, pedestal wash hand basin, low level WC, radiator, extractor fan, tiled wall