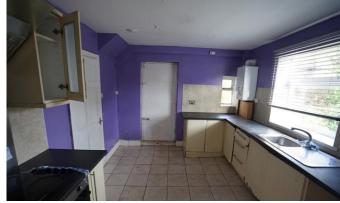

# **KITCHEN**

9' 10" x 9' 10" (3'7m x 3m) Fitted wall and base units, work surfaces, built in electric oven and hob, single drainer sink, extractor hood, radiator, tiled walls, tiled floor, double glazed window to rear.