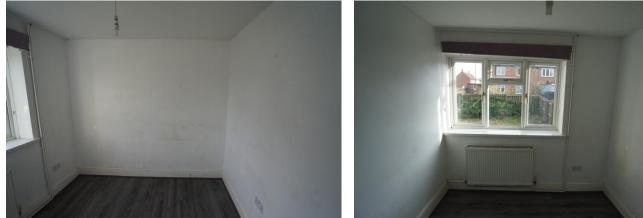

#### MASTER BEDROOM

9' 10" x 9' 10" (3'2m x 3'3m) Double glazed window to front, telephone point, radiator.

## **BEDROOM 2**

6' 6'' x 13' 1'' (2'8m x 4m) Double glazed window to rear, radiator

## **BEDROOM 3**

6' 6" x 9' 10" (2'6m x 3'3m) Double glazed window to front, radiator