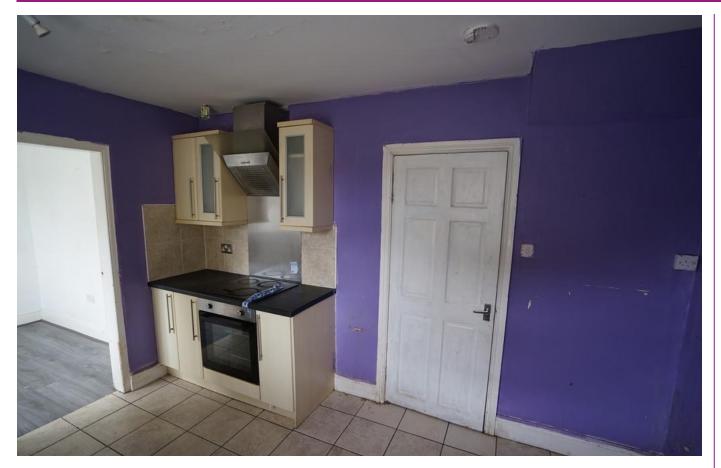

# **KITCHEN**

9' 10" x 9' 10" (3'7m x 3m) Fitted wall and base units, work surfaces, built in electric oven and hob, single drainer sink, extractor hood, radiator, tiled walls, tiled floor, double glazed window to rear.