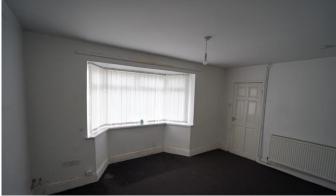

# LOUNGE

13' 1" x 9' 10" (4'5m x 3'5m) Double glazed window to front, telephone point, tv point, radiator.

# **DINING ROOM**

6' 6'' x 6' 6'' (2'7m x 2'7m) Double glazed window to rear, radiator.