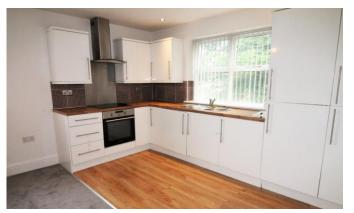

#### **DINING KITCHEN/LIVING ROOM**

17' 11" x 12' 11" (5.47m x 3.96m) Fitted with a range of wall and base units with co-ordinating work surfaces over, single bowl sink with drainer unit, built in electric oven and hob with extractor hood over, integrated fridge/freezer and washing machine, television point, combination boiler and radiator.