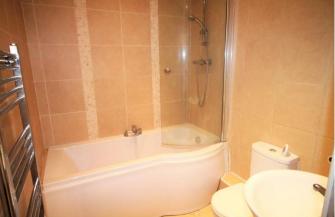

# **BATHROOM** White three peice suite comprising of a panelled bath with shwoer over, pedestal wash hand basin and low level WC, extractor fan, tiled walls and radiator.