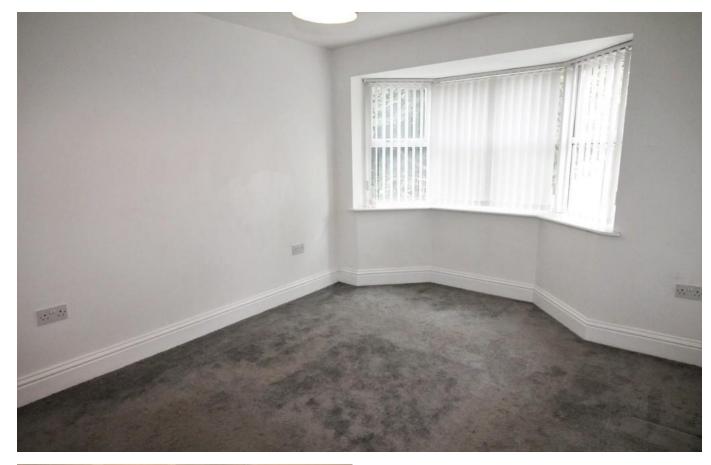

#### **MASTER BEDROOM**

10' 4" x 11' 10" (3.15m x 3.61m) Double glazed window to rear and radiator.