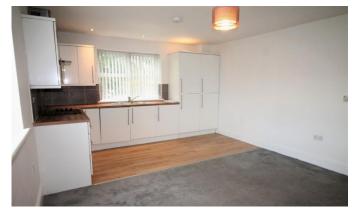

#### **DINING KITCHEN/LIVING ROOM**

17' 11" x 12' 11" (5.47m x 3.96m) Fitted with a range of wall and base units with co-ordinating work surfaces over, single bowl sink with drainer unit, built in electric oven and hob with extractor hood over, integrated fridge/freezer and washing machine, television point, combination boiler and radiator.