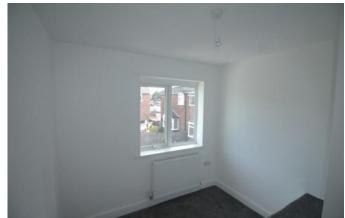

**BEDROOM 3** 10' 5'' x 8' 6'' (3.2m x 2.6m) Double glazed window to front and radiator.