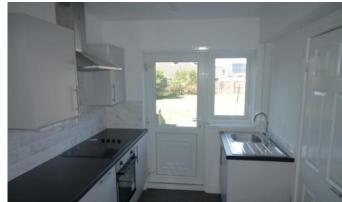

## **KITCHEN**

12' 5" x 7' 6" (3.8m x 2.3m) Part tiled walls, fitted wall and base units, work surfaces, single bowl sink and drainer unit, integrated electric oven and hob with extractor over, radiator, double glazed window to front and double glazed door to rear.