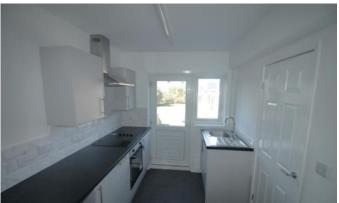

## **KITCHEN**

12' 5" x 7' 6" (3.8m x 2.3m) Part tiled walls, fitted wall and base units, work surfaces, single bowl sink and drainer unit, integrated electric oven and hob with extractor over, radiator, double glazed window to front and double glazed door to rear.