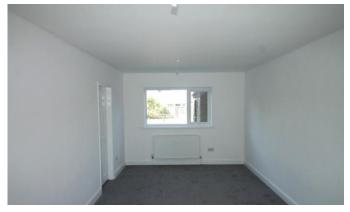

## LOUNGE

21' 11" x 12' 1" (6.7m x 3.7m) Two double glazed windows to front and rear and radiator.