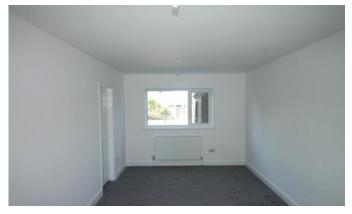

## LOUNGE

21' 11" x 12' 1" (6.7m x 3.7m) Two double glazed windows to front and rear and radiator.