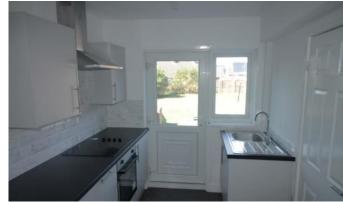

## **KITCHEN**

12' 5" x 7' 6" (3.8m x 2.3m) Part tiled walls, fitted wall and base units, work surfaces, single bowl sink and drainer unit, integrated electric oven and hob with extractor over, radiator, double glazed window to front and double glazed door to rear.