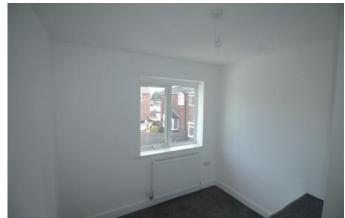

**FIRST FLOOR LANDING** Access to loft space. MASTER BEDROOM 12' 5" x 8' 2" (3.8m x 2.5m) Double glazed window to rear and radiator.

**BEDROOM 2** 12' 5" x 12' 9" (3.8m x 3.9m) Double glazed window to front and radiator.