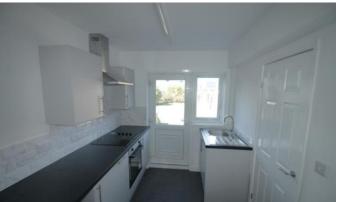

## **KITCHEN**

12' 5" x 7' 6" (3.8m x 2.3m) Part tiled walls, fitted wall and base units, work surfaces, single bowl sink and drainer unit, integrated electric oven and hob with extractor over, radiator, double glazed window to front and double glazed door to rear.