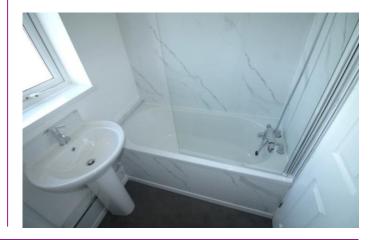

### BATHROOM

White three piece suite comprising of a panelled bath with shower over, pedestal wash hand basin, low level WC, radiator, extractor fan and double glazed window to rear.