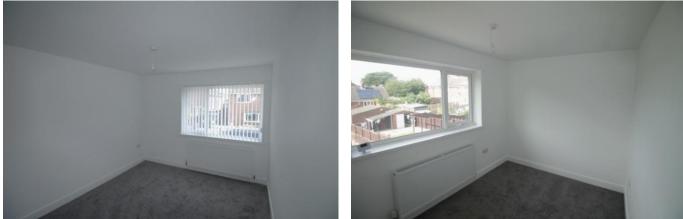

**FIRST FLOOR LANDING** Access to loft space. MASTER BEDROOM 12' 5" x 8' 2" (3.8m x 2.5m) Double glazed window to rear and radiator.

**BEDROOM 2** 12' 5" x 12' 9" (3.8m x 3.9m) Double glazed window to front and radiator.