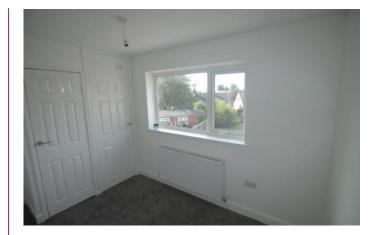

**BEDROOM 3** 10' 5'' x 8' 6'' (3.2m x 2.6m) Double glazed window to front and radiator.