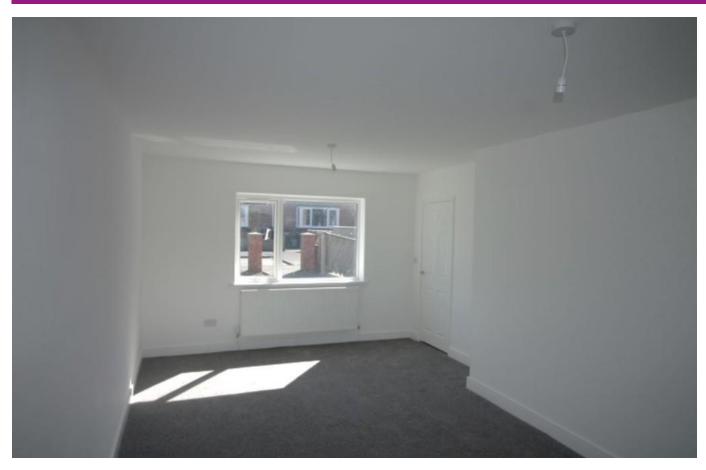

## LOUNGE

21' 11" x 12' 1" (6.7m x 3.7m) Two double glazed windows to front and rear and radiator.