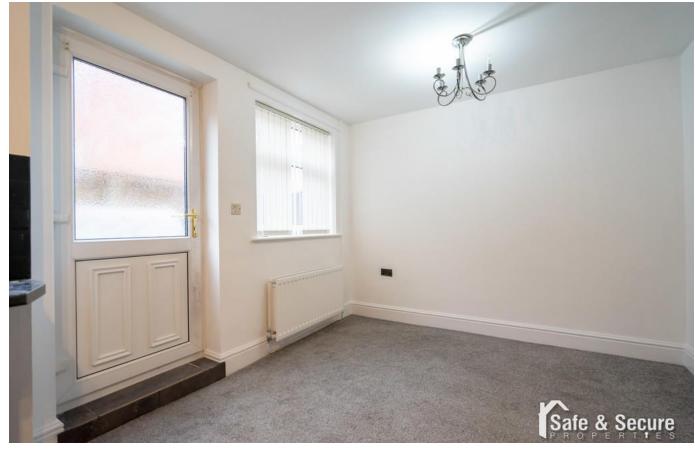

#### LOUNGE

16' 4" x 14' 4" (5.00m x 4.37m) Double glazed entrance door, staircase to first floor, electric fire, radiator, telephone point, television point, radiator and double glazed window to front.