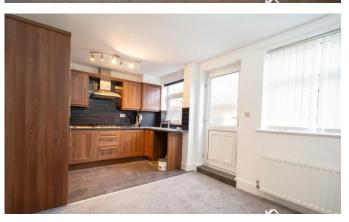

## KITCHEN/DINER

15' 5" x 9' 7" (4.72m x 2.94m) Part tiled walls, fitted wall and base units, work surfaces, 1 1/2 bowl sink and drainer unit, integrated electric oven, integrated gas hob, space for washing machine, combination boiler, radiator, double glazed window to rear and double glazed door to rear.