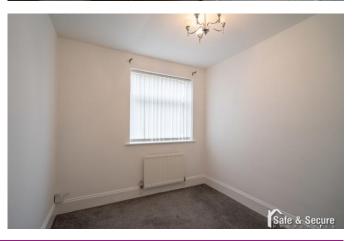

#### **BEDROOM 1**

12' 11" x 14' 5" (3.96m x 4.40m) Double glazed window to front, fitted wardrobes, television point and radiator.

#### BEDROOM 2

7' 10" x 9' 8" (2.40m x 2.95m) Double glazed window to rear, telephone point and radiator.