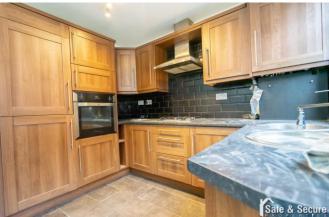

## KITCHEN/DINER

15' 5" x 9' 7" (4.72m x 2.94m) Part tiled walls, fitted wall and base units, work surfaces, 1 1/2 bowl sink and drainer unit, integrated electric oven, integrated gas hob, space for washing machine, combination boiler, radiator, double glazed window to rear and double glazed door to rear.