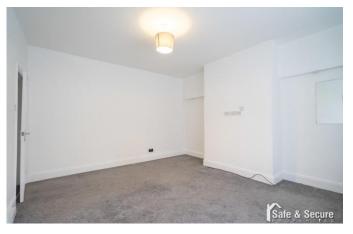

#### **BEDROOM 1**

12' 11" x 14' 5" (3.96m x 4.40m) Double glazed window to front, fitted wardrobes, television point and radiator.

#### BEDROOM 2

7' 10" x 9' 8" (2.40m x 2.95m) Double glazed window to rear, telephone point and radiator.