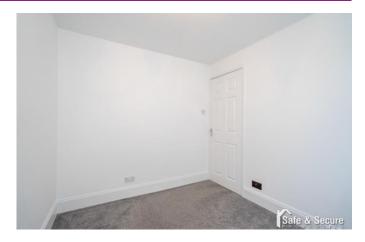

#### **BEDROOM 1**

12' 11" x 14' 5" (3.96m x 4.40m) Double glazed window to front, fitted wardrobes, television point and radiator.

#### BEDROOM 2

7' 10" x 9' 8" (2.40m x 2.95m) Double glazed window to rear, telephone point and radiator.