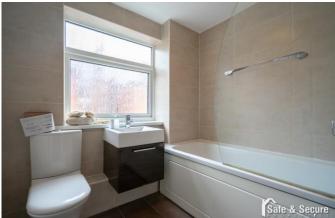

# **BATHROOM**

Tiled walls, white three piece suite comprising of a panelled bath with shower over, pedestal wash hand basin, low level WC, radiator, extractor fan and double glazed window to rear.