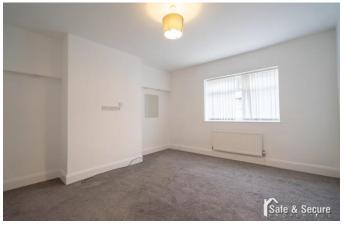

#### **BEDROOM 1**

12' 11" x 14' 5" (3.96m x 4.40m) Double glazed window to front, fitted wardrobes, television point and radiator.

#### BEDROOM 2

7' 10" x 9' 8" (2.40m x 2.95m) Double glazed window to rear, telephone point and radiator.