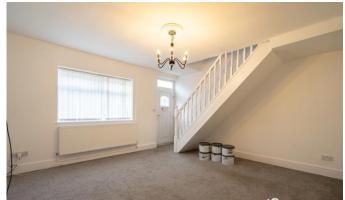

#### LOUNGE

16' 4" x 14' 4" (5.00m x 4.37m) Double glazed entrance door, staircase to first floor, electric fire, radiator, telephone point, television point, radiator and double glazed window to front.

#### FIRST FLOOR LANDING

Access to loft space.