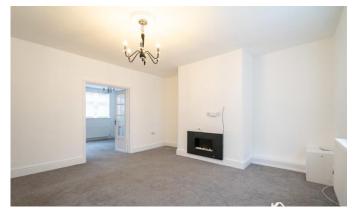

#### LOUNGE

16' 4" x 14' 4" (5.00m x 4.37m) Double glazed entrance door, staircase to first floor, electric fire, radiator, telephone point, television point, radiator and double glazed window to front.