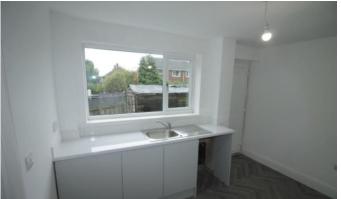

# **KITCHEN**

11' 5" x 9' 6" (3.5m x 2.9m) Part tiled walls, fitted wall and base units, single bowl sink and drainer unit, integrated electric oven and hob with extractor over, space for washing machine,

double glazed window to rear and double glazed door to rear.