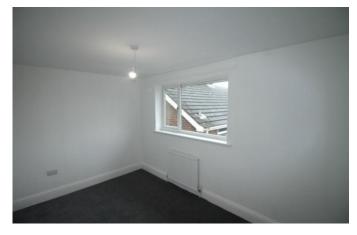

## BEDROOM 2

12' 9" x 8' 6" (3.9m x 2.6m) Double glazed window to rear and radiator.

## **BEDROOM 3**

8' 6" x 9' 6" (2.6m x 2.9m) Double glazed window to front and radiator.