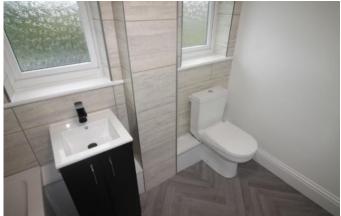

## **BATHROOM**

White three piece suite comprising of a panelled bath with shower over, pedestal wash hand basin, low level WC, extractor fan and radiator.