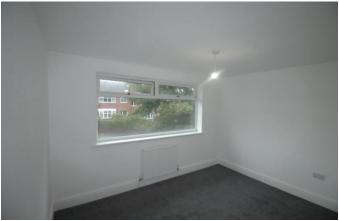

#### **MASTER BEDROOM**

12' 1" x 11' 5" (3.7m x 3.5m) Double glazed window to front and radiator.