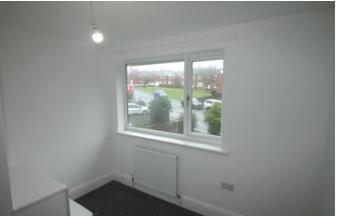

#### **DINING ROOM**

9' 10" x 8' 6" (3.0m x 2.6m) Double glazed window to rear and radiator.