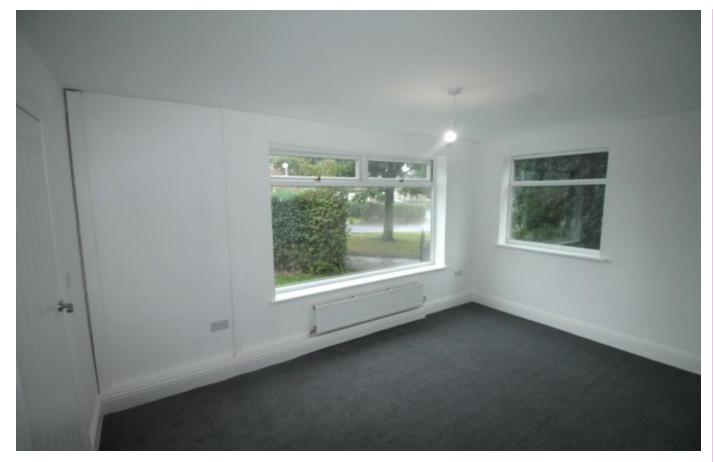

#### LOUNGE

10' 9" x 15' 1" (3.3m x 4.6m) Two double glazed windows to front and side and radiator