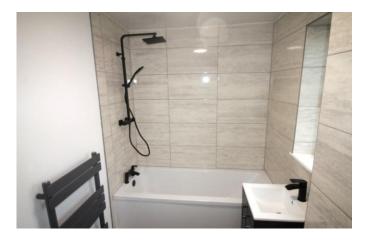

## **BATHROOM**

White three piece suite comprising of a panelled bath with shower over, pedestal wash hand basin, low level WC, extractor fan and radiator.