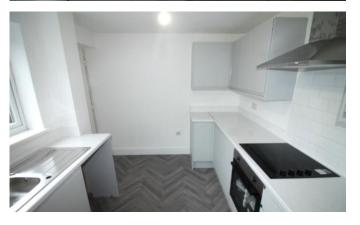

# **KITCHEN**

11' 5" x 9' 6" (3.5m x 2.9m) Part tiled walls, fitted wall and base units, single bowl sink and drainer unit, integrated electric oven and hob with extractor over, space for washing machine,

double glazed window to rear and double glazed door to rear.