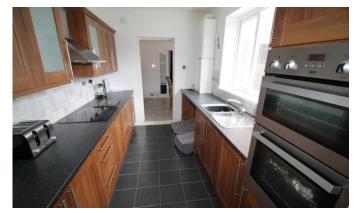

## **KITCHEN**

12' 2" x 7' 7" (3.71 m x 2.33m) Double glazed window to the side, radiator, fitted wall and base units, work surfaces, single drainer sink, built in electric hob and oven, extractor hood, tiled floor, tiled walls and combination boiler.