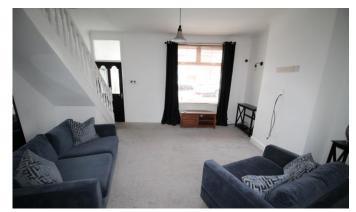

## LOUNGE

16' 6" x 15' 9" (5.05m x 4.82m) Double glazed window to the front, stairs to the landing, understairs cupboard, 2 radiators, 2 telephone points, television point, coving to ceiling and sliding double doors.