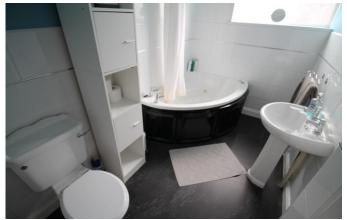

#### BATHROOM

Double glazed window to the rear, towel radiator, white coloured 3 piece suite comprising corner bath with shower over, pedestal wash hand basin, low level w.c and wood flooring.