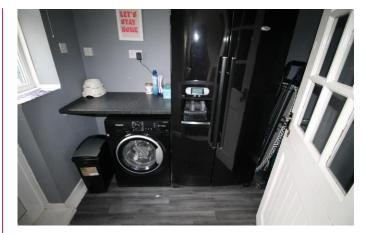

# UTILITY ROOM

7' 8'' x 5' 10'' (2.35m x 1.78m) Double glazed door

to the side, double glazed window to the side, work surface, space for washing machine and wood flooring.