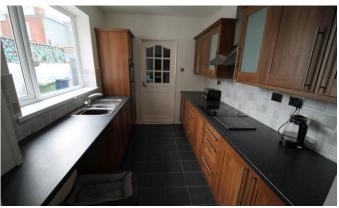

## **KITCHEN**

12' 2" x 7' 7" (3.71 m x 2.33m) Double glazed window to the side, radiator, fitted wall and base units, work surfaces, single drainer sink, built in electric hob and oven, extractor hood, tiled floor, tiled walls and combination boiler.