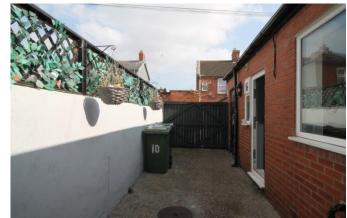

#### **REAR YARD**

Double gate access for off street parking, outhouse, outside tap, wall boundary and all paved.