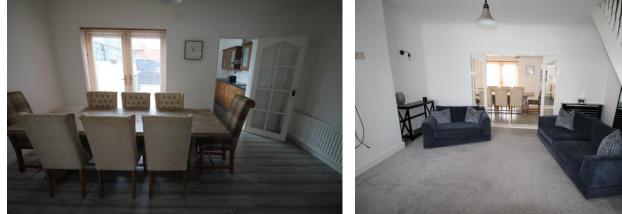

## **DINING ROOM**

16' 4" x 10' 2" (4.99 m x 3.10m) French doors to the rear, 2 radiators and wood flooring.

## LOUNGE

16' 6" x 15' 9" (5.05m x 4.82m) Double glazed window to the front, stairs to the landing, understairs cupboard, 2 radiators, 2 telephone points, television point, coving to ceiling and sliding double doors.