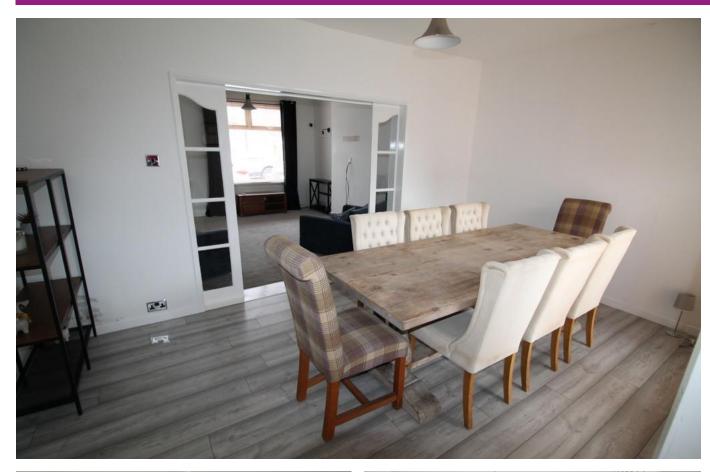

## **DINING ROOM**

16' 4" x 10' 2" (4.99 m x 3.10m) French doors to the rear, 2 radiators and wood flooring.