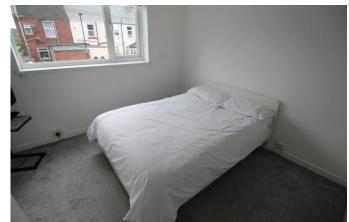

### LANDING

Stairs to the first floor.

MASTER BEDROOM 10' 7'' x 10' 0'' (3.25m x 3.06m) Double glazed window to the rear and radiator.

### **BEDROOM 2**

12' 11" x 8' 3" (3.96m x 2.54m) Double glazed window to the front, radiator and fitted wardrobes with mirror front sliding doors.

#### **BEDROOM 3**

12' 6" x 7' 10" (3.82m x 2.41m) Double glazed window to the front, access to the loft, radiator and fitted wardrobes.