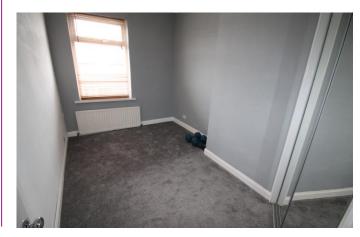

### **BEDROOM 2**

12' 11" x 8' 3" (3.96m x 2.54m) Double glazed window to the front, radiator and fitted wardrobes with mirror front sliding doors.

#### **BEDROOM 3**

12' 6" x 7' 10" (3.82m x 2.41m) Double glazed window to the front, access to the loft, radiator and fitted wardrobes.