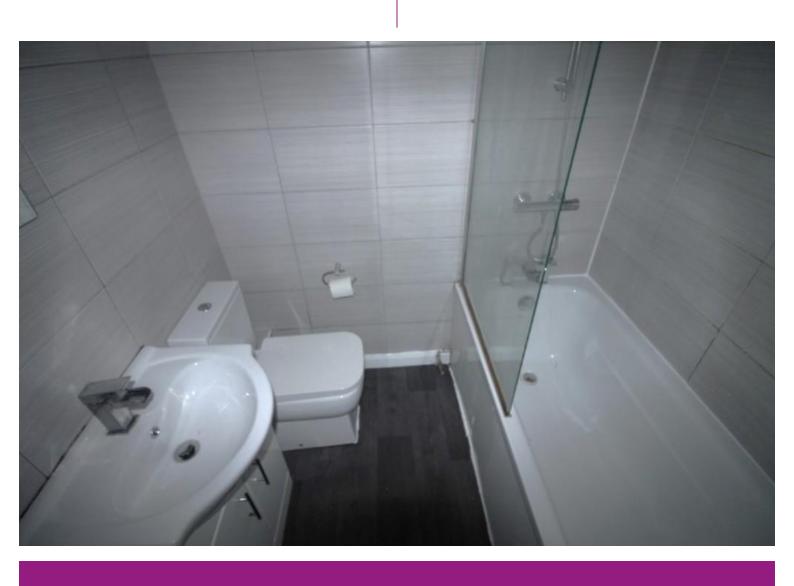

# **BATHROOM**

White three piece suite comprising of a panelled bath with shower over, pedestal wash hand basin, low level WC, radiator

and extractor fan.

Local Authority Sunderland City Council
Council Tax Band A
EPC Rating TBC