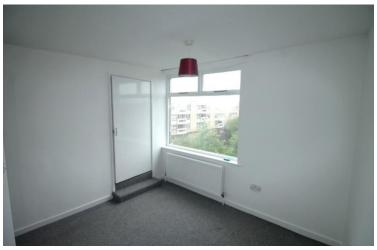

#### BEDROOM 1

10' 2" x 16' 4" (3.1m x 5.0m) Double glazed window, mirror fronted sliding wardrobes, built in storage cupboard and radiator.

#### BEDROOM 2

10' 2" x 9' 2" (3.1m x 2.8m) Double glazed window, mirror fronted sliding wardrobes, built in storage cupboard and radiator.