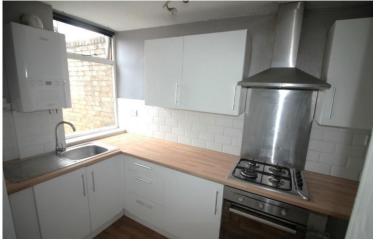

#### **KITCHEN**

13' 1" x 5' 2" (4.0m x 1.6m) Part tiled walls, fitted wall and base units, work surfaces, single bowl sink and drainer unit, extractor hood, integrated gas oven, integrated gas oven, combination boiler, radiator and window to front.