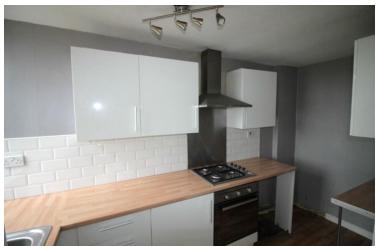

#### **KITCHEN**

13' 1" x 5' 2" (4.0m x 1.6m) Part tiled walls, fitted wall and base units, work surfaces, single bowl sink and drainer unit, extractor hood, integrated gas oven, integrated gas oven, combination boiler, radiator and window to front.