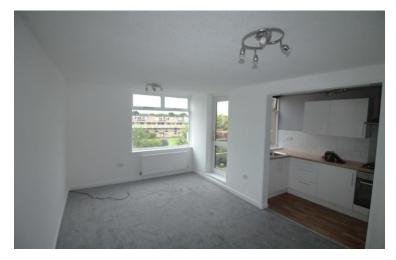

#### LOUNGE

10' 5" x 17' 0" (3.2m x 5.2m) Double glazed window to front, double glazed door to balcony, radiator, telephone and television point.