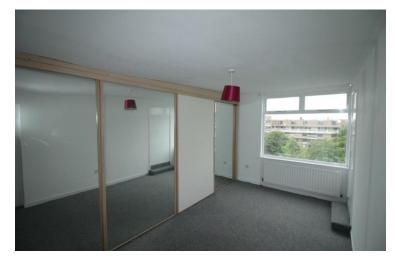

#### BEDROOM 1

10' 2" x 16' 4" (3.1m x 5.0m) Double glazed window, mirror fronted sliding wardrobes, built in storage cupboard and radiator.

#### BEDROOM 2

10' 2" x 9' 2" (3.1m x 2.8m) Double glazed window, mirror fronted sliding wardrobes, built in storage cupboard and radiator.