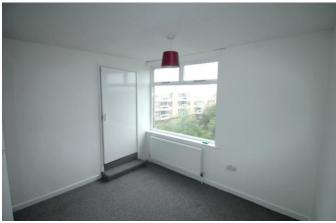

#### BEDROOM 1

10' 2" x 16' 4" (3.1 m x 5.0 m) Double glazed window, mirror fronted sliding wardrobes, built in storage cupboard and radiator.

## **BEDROOM 2**

10' 2" x 9' 2" (3.1m x 2.8m) Double glazed window, mirror fronted sliding wardrobes, built in storage cupboard and radiator.