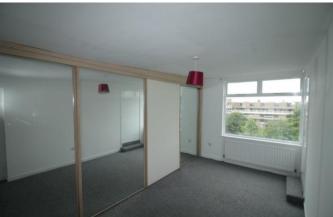

#### BEDROOM 1

10' 2" x 16' 4" (3.1 m x 5.0 m) Double glazed window, mirror fronted sliding wardrobes, built in storage cupboard and radiator.

## **BEDROOM 2**

10' 2" x 9' 2" (3.1m x 2.8m) Double glazed window, mirror fronted sliding wardrobes, built in storage cupboard and radiator.