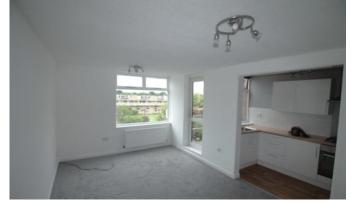

#### LOUNGE

10' 5" x 17' 0" (3.2m x 5.2m) Double glazed window to front, double glazed door to balcony, radiator, telephone and television point.