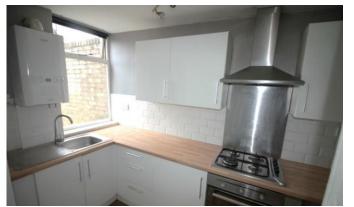

#### **KITCHEN**

13' 1" x 5' 2" (4.0m x 1.6m) Part tiled walls, fitted wall and base units, work surfaces, single bowl sink and drainer unit, extractor hood, integrated gas oven, integrated gas oven, combination boiler, radiator and window to front.