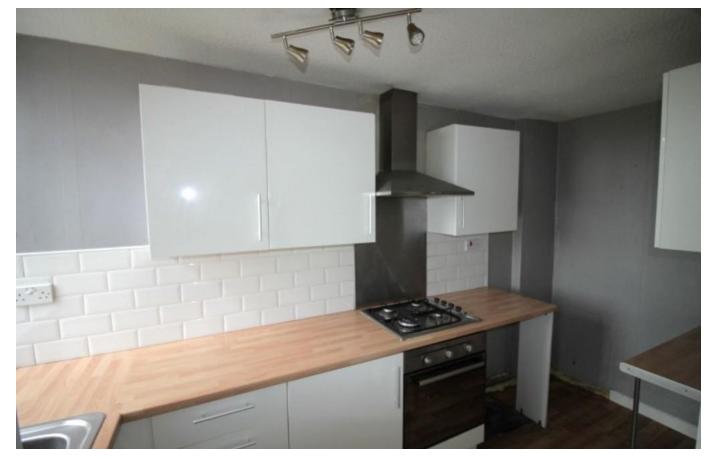

#### **KITCHEN**

13' 1" x 5' 2" (4.0m x 1.6m) Part tiled walls, fitted wall and base units, work surfaces, single bowl sink and drainer unit, extractor hood, integrated gas oven, integrated gas oven, combination boiler, radiator and window to front.